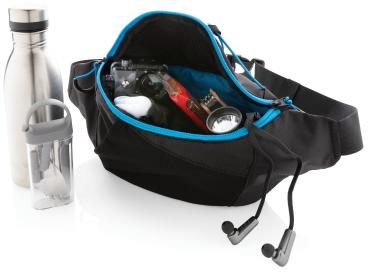

ive strap back and front side
- 8. Adjustable sternum strap & hip belt
- 9. Padded and breathable mesh back panel offer cushioned comfort
- 10. Integrated removable rain cover



RIBSTOP SMALL HIKING BACKPACK 7L





- LIGHTWEIGHT MATERIAL
- PVC FREE
- VERSATILE POCKETS



- 1. Main compartment with inner pocket for outdoor drinking bag with tube
- 2. Middle pocket with 2 small inner pocket for small items: key, cards etc.
- 3. Small front pocket is convenient for extra storage such as an smartphone
- 4. Reflective strap on the back and front of the backpack
- 5. The straps are adjustable with their parachute-style Velcro bindings.
- 6. Ergonomic design on the back for maximum breathability and comfort
- 7. Opening for drinking tube
- 8. Elastic strap to hang items like sunglasses on







XDCOLLECTION

- 1. Main compartment with inner pocket
  - 2. Front mesh pocket
  - 3. Adjustable straps
  - 4. Elastics strap fittings
  - 5. Comfortable mesh padding
  - 6. Elastic bungee system for external use



LIGHTWEIGHT MATERIAL

**PVC FREE** 





**RIBSTOP LARGE FANNY PACK** 



## LARGE ADVENTURE TROLLEY

P750.005





## MEDIUM ADVENTURE TROLLEY

P750.015



- FOR 3-5 DAYS TRAVELLING
- VERSATILE POCKETS





**XD**COLLECTION