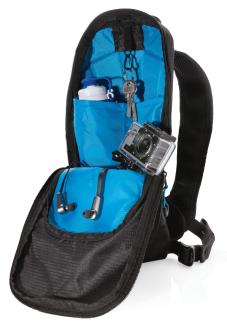

RIBSTOP SMALL HIKING BACKPACK 7L

- LIGHTWEIGHT MATERIAL
- PVC FREE
- VERSATILE POCKETS

- 1. Main compartment with inner pocket for outdoor drinking bag with tube
- 2. Middle pocket with 2 small inner pocket for small items: key, cards etc.
- 3. Small front pocket is convenient for extra storage such as an smartphone
- 4. Reflective strap on the back and front of the backpack
- 5. The straps are adjustable with their parachute-style Velcro bindings.
- 6. Ergonomic design on the back for maximum breathability and comfort
- 7. Opening for drinking tube
- 8. Elastic strap to hang items like sunglasses on