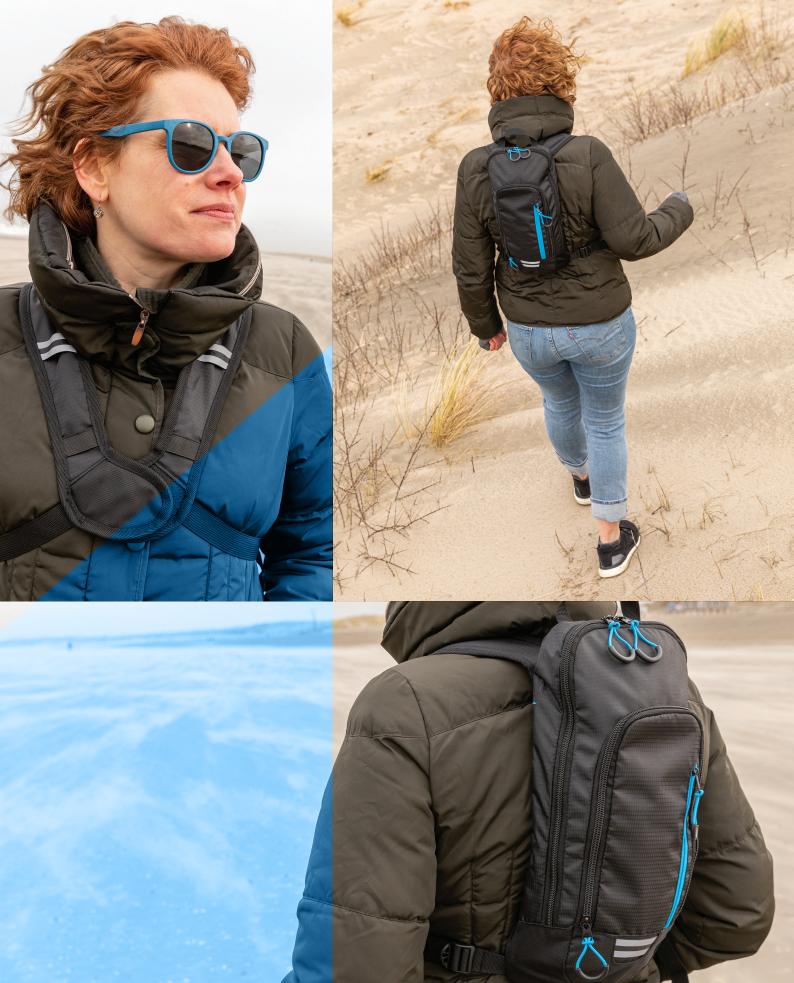

RIBSTOP SMALL HIKING BACKPACK 7L

- LIGHTWEIGHT MATERIAL
- PVC FREE
- VERSATILE POCKETS

- 1. Main compartment with inner pocket for outdoor drinking bag with tube
- 2. Middle pocket with 2 small inner pocket for small items: key, cards etc.
- 3. Small front pocket is convenient for extra storage such as an smartphone
- 4. Reflective strap on the back and front of the backpack
- 5. The straps are adjustable with their parachute-style Velcro bindings.
- 6. Ergonomic design on the back for maximum breathability and comfort
- 7. Opening for drinking tube
- 8. Elastic strap to hang items like sunglasses on