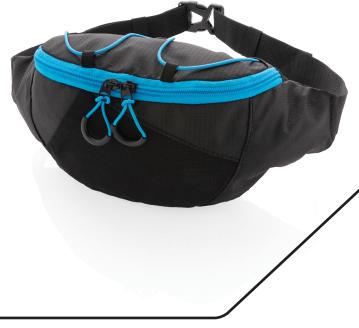

ctive strap back and front side
- 8. Adjustable sternum strap & hip belt
- 9. Padded and breathable mesh back panel offer cushioned comfort
- 10. Integrated removable rain cover



RIBSTOP SMALL HIKING BACKPACK 7L





- LIGHTWEIGHT MATERIAL
- PVC FREE
- VERSATILE POCKETS



- 1. Main compartment with inner pocket for outdoor drinking bag with tube
- 2. Middle pocket with 2 small inner pocket for small items: key, cards etc.
- 3. Small front pocket is convenient for extra storage such as an smartphone
- 4. Reflective strap on the back and front of the backpack
- 5. The straps are adjustable with their parachute-style Velcro bindings.
- 6. Ergonomic design on the back for maximum breathability and comfort
- 7. Opening for drinking tube
- 8. Elastic strap to hang items like sunglasses on







XDCOLLECTION

- 1. Main compartment with inner pocket
  - 2. Front mesh pocket
  - 3. Adjustable straps
  - 4. Elastics strap fittings
  - 5. Comfortable mesh padding
  - 6. Elastic bungee system for external use



LIGHTWEIGHT MATERIAL

**PVC FREE** 





**RIBSTOP LARGE FANNY PACK** 



## LARGE ADVENTURE TROLLEY

P750.005





## MEDIUM ADVENTURE TROLLEY

P750.015



- FOR 3-5 DAYS TRAVELLING
- VERSATILE POCKETS





**XD**COLLECTION