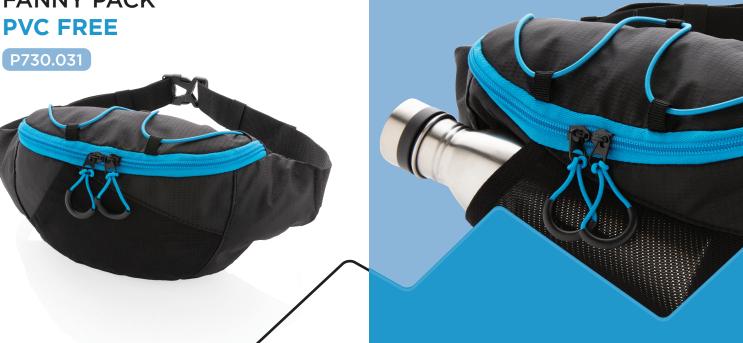

XDCOLLECTION

- 1. Main compartment with inner pocket
  - 2. Front mesh pocket
  - 3. Adjustable straps
  - 4. Elastics strap fittings
  - 5. Comfortable mesh padding
  - 6. Elastic bungee system for external use

LIGHTWEIGHT MATERIAL

**PVC FREE** 

**RIBSTOP LARGE FANNY PACK** 