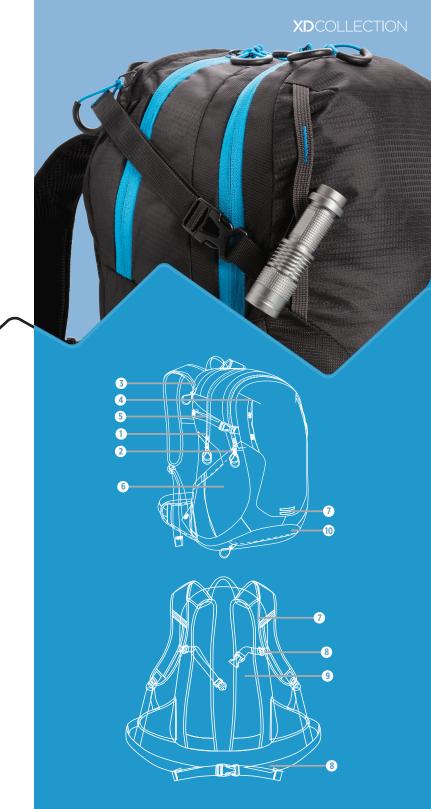

RIBSTOP SMALL HIKING BACKPACK 7L

- LIGHTWEIGHT MATERIAL
- PVC FREE
- VERSATILE POCKETS

- 1. Main compartment with inner pocket for outdoor drinking bag with tube
- 2. Middle pocket with 2 small inner pocket for small items: key, cards etc.
- 3. Small front pocket is convenient for extra storage such as an smartphone
- 4. Reflective strap on the back and front of the backpack
- 5. The straps are adjustable with their parachute-style Velcro bindings.
- 6. Ergonomic design on the back for maximum breathability and comfort
- 7. Opening for drinking tube
- 8. Elastic strap to hang items like sunglasses on