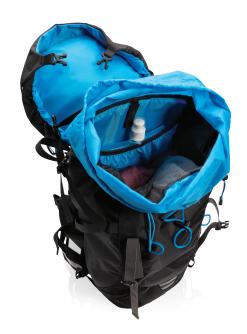

## RIBSTOP LARGE HIKING BACKPACK 40L PVC FREE

P760.141

- LARGE MAIN COMPARTMENT
- LIGHTWEIGHT MATERIAL
- INCLUDING INTEGRATED RAINCOVER
- VERSATILE POCKETS

- 1. Main compartment with drawstring closure
- 2. Trekking pole attachment for ice axe or hiking poles
- 3. Side and front compression straps to secure sleeping bag or tent
- 4. Top compartment for easily accessible items such as keys or cards
- 5. Drinking tube opening
- 6. Reflective strap on the front and back of the backpack
- 7. Adjustable chest webbing and survival whistle
- 8. Adjustable padded hip belt
- 9. Ergonomic carrying system with comfortable mesh padding
- 10. Integrated removable rain cover for your backpack