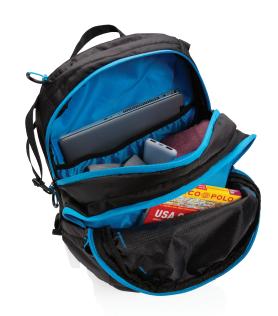

RIBSTOP MEDIUM HIKING BACKPACK 26L

**PVC FREE** 

P760.151

- LIGHTWEIGHT MATERIAL
- PVC FREE
- INCLUDING INTEGRATED RAINCOVER
- VERSATILE POCKETS

- 1. Main zipper compartment with laptop compartment 15.6 inch fit
- 2. Front inner pocket
- 3. Top Small Zipper pocket for items like Keys or Cards etc.
- 4. Webbing loops on both sides for hanging items like a small umbrella or cap
- 5. Compression Straps for attaching hiking poles etc.
- 6. 2 Extended water bottle pockets
- 7. Reflective strap back and front side
- 8. Adjustable sternum strap & hip belt
- 9. Padded and breathable mesh back panel offer cushioned comfort
- 10. Integrated removable rain cover