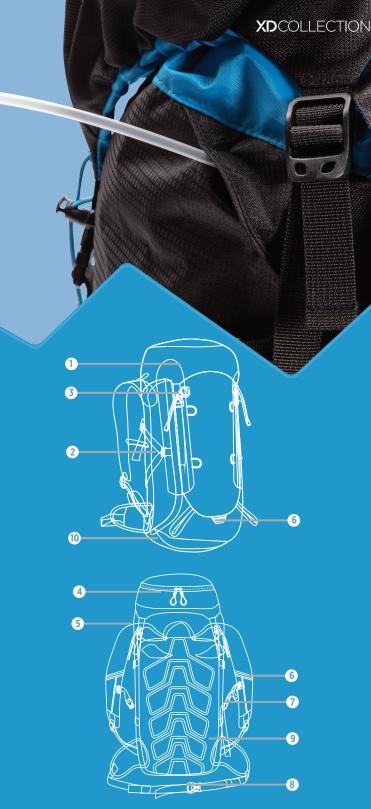

RIBSTOP MEDIUM HIKING BACKPACK 26L

**PVC FREE** 

P760.151

- LIGHTWEIGHT MATERIAL
- PVC FREE
- INCLUDING INTEGRATED RAINCOVER
- VERSATILE POCKETS

- 1. Main zipper compartment with laptop compartment 15.6 inch fit
- 2. Front inner pocket
- 3. Top Small Zipper pocket for items like Keys or Cards etc.
- 4. Webbing loops on both sides for hanging items like a small umbrella or cap
- 5. Compression Straps for attaching hiking poles etc.
- 6. 2 Extended water bottle pockets
- 7. Reflective strap back and front side
- 8. Adjustable sternum strap & hip belt
- 9. Padded and breathable mesh back panel offer cushioned comfort
- 10. Integrated removable rain cover