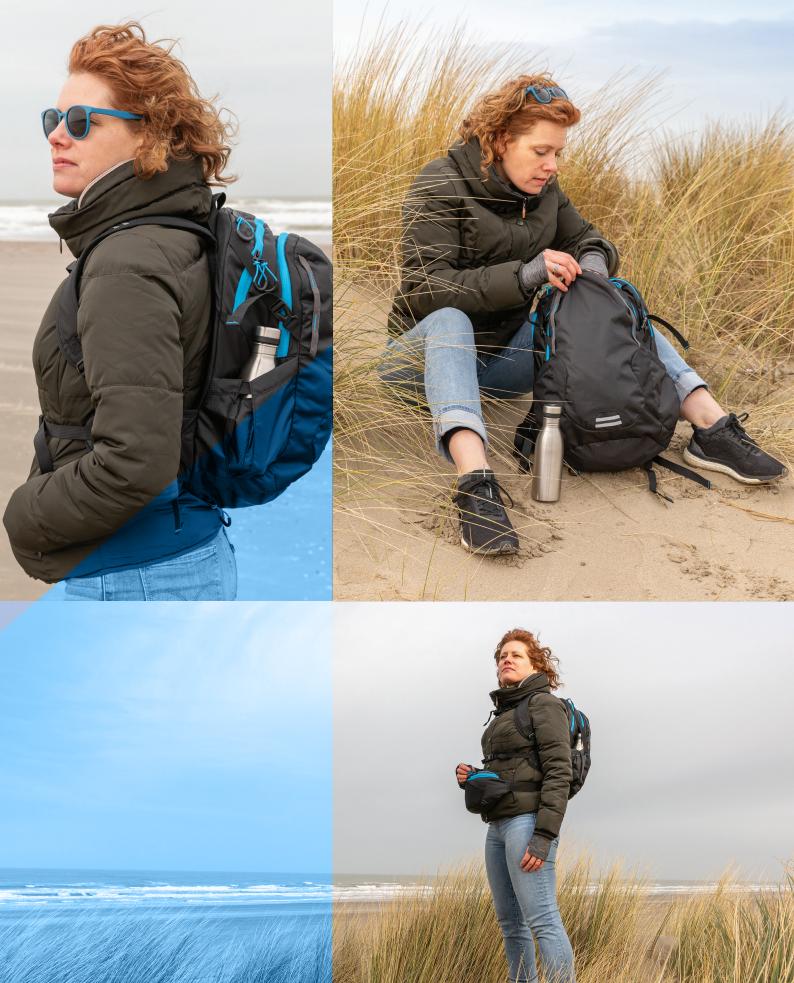

RIBSTOP MEDIUM HIKING BACKPACK 26L

**PVC FREE** 

P760.151

- LIGHTWEIGHT MATERIAL
- PVC FREE
- INCLUDING INTEGRATED RAINCOVER
- VERSATILE POCKETS

- 1. Main zipper compartment with laptop compartment 15.6 inch fit
- 2. Front inner pocket
- 3. Top Small Zipper pocket for items like Keys or Cards etc.
- 4. Webbing loops on both sides for hanging items like a small umbrella or cap
- 5. Compression Straps for attaching hiking poles etc.
- 6. 2 Extended water bottle pockets
- 7. Reflective strap back and front side
- 8. Adjustable sternum strap & hip belt
- 9. Padded and breathable mesh back panel offer cushioned comfort
- 10. Integrated removable rain cover