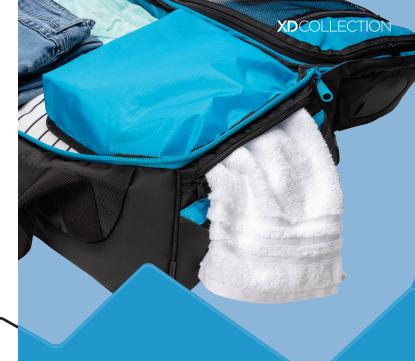

## LARGE ADVENTURE TROLLEY

P750.005

## MEDIUM ADVENTURE TROLLEY

P750.015

- FOR 3-5 DAYS TRAVELLING
- VERSATILE POCKETS

**XD**COLLECTION