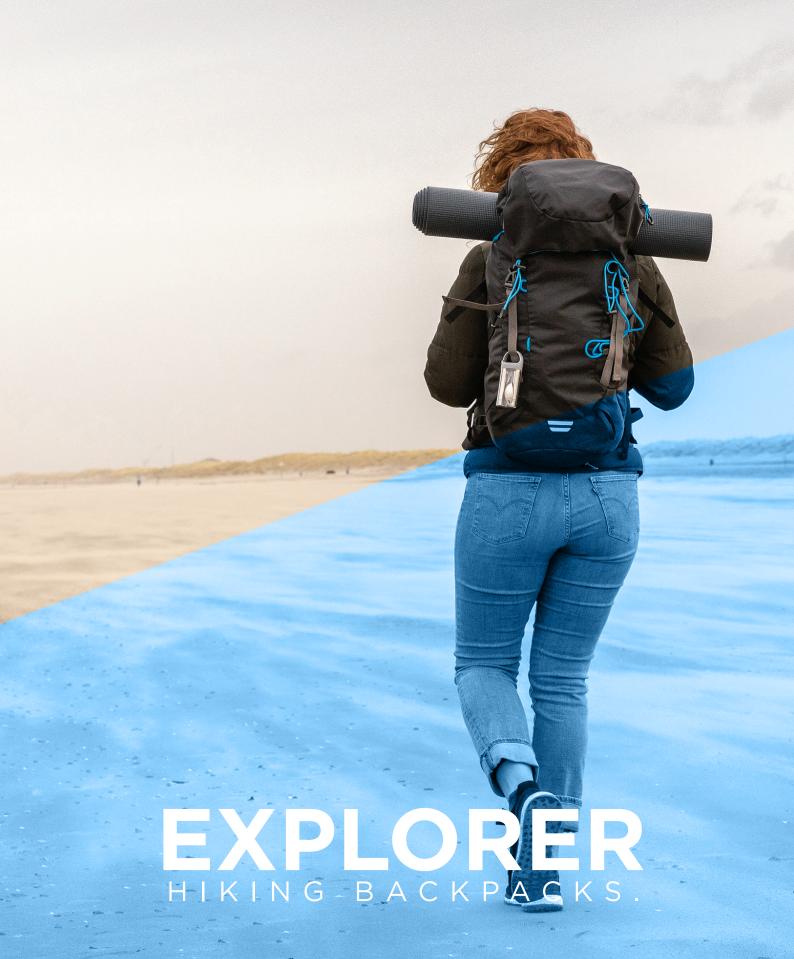

## RIBSTOP LARGE HIKING BACKPACK 40L PVC FREE

P760.141

- LARGE MAIN COMPARTMENT
- LIGHTWEIGHT MATERIAL
- INCLUDING INTEGRATED RAINCOVER
- VERSATILE POCKETS

- 1. Main compartment with drawstring closure
- 2. Trekking pole attachment for ice axe or hiking poles
- 3. Side and front compression straps to secure sleeping bag or tent
- 4. Top compartment for easily accessible items such as keys or cards
- 5. Drinking tube opening
- 6. Reflective strap on the front and back of the backpack
- 7. Adjustable chest webbing and survival whistle
- 8. Adjustable padded hip belt
- 9. Ergonomic carrying system with comfortable mesh padding
- 10. Integrated removable rain cover for your backpack