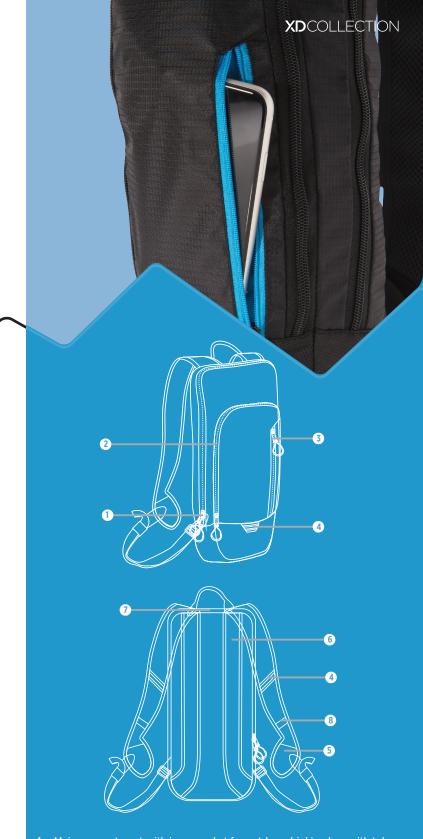

RIBSTOP SMALL HIKING BACKPACK 7L

- LIGHTWEIGHT MATERIAL
- PVC FREE
- VERSATILE POCKETS

- 1. Main compartment with inner pocket for outdoor drinking bag with tube
- 2. Middle pocket with 2 small inner pocket for small items: key, cards etc.
- 3. Small front pocket is convenient for extra storage such as an smartphone
- 4. Reflective strap on the back and front of the backpack
- 5. The straps are adjustable with their parachute-style Velcro bindings.
- 6. Ergonomic design on the back for maximum breathability and comfort
- 7. Opening for drinking tube
- 8. Elastic strap to hang items like sunglasses on