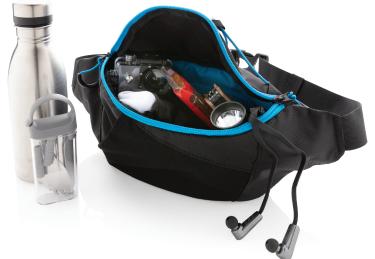

XDCOLLECTION

- 1. Main compartment with inner pocket
  - 2. Front mesh pocket
  - 3. Adjustable straps
  - 4. Elastics strap fittings
  - 5. Comfortable mesh padding
  - 6. Elastic bungee system for external use

LIGHTWEIGHT MATERIAL

**PVC FREE** 

**RIBSTOP LARGE FANNY PACK** 