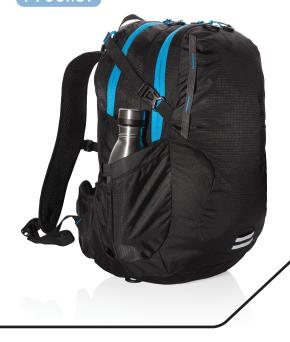

RIBSTOP MEDIUM HIKING BACKPACK 26L

**PVC FREE** 

P760.151

- LIGHTWEIGHT MATERIAL
- PVC FREE
- INCLUDING INTEGRATED RAINCOVER
- VERSATILE POCKETS

- 1. Main zipper compartment with laptop compartment 15.6 inch fit
- 2. Front inner pocket
- 3. Top Small Zipper pocket for items like Keys or Cards etc.
- 4. Webbing loops on both sides for hanging items like a small umbrella or cap
- 5. Compression Straps for attaching hiking poles etc.
- 6. 2 Extended water bottle pockets
- 7. Reflective strap back and front side
- 8. Adjustable sternum strap & hip belt
- 9. Padded and breathable mesh back panel offer cushioned comfort
- 10. Integrated removable rain cover