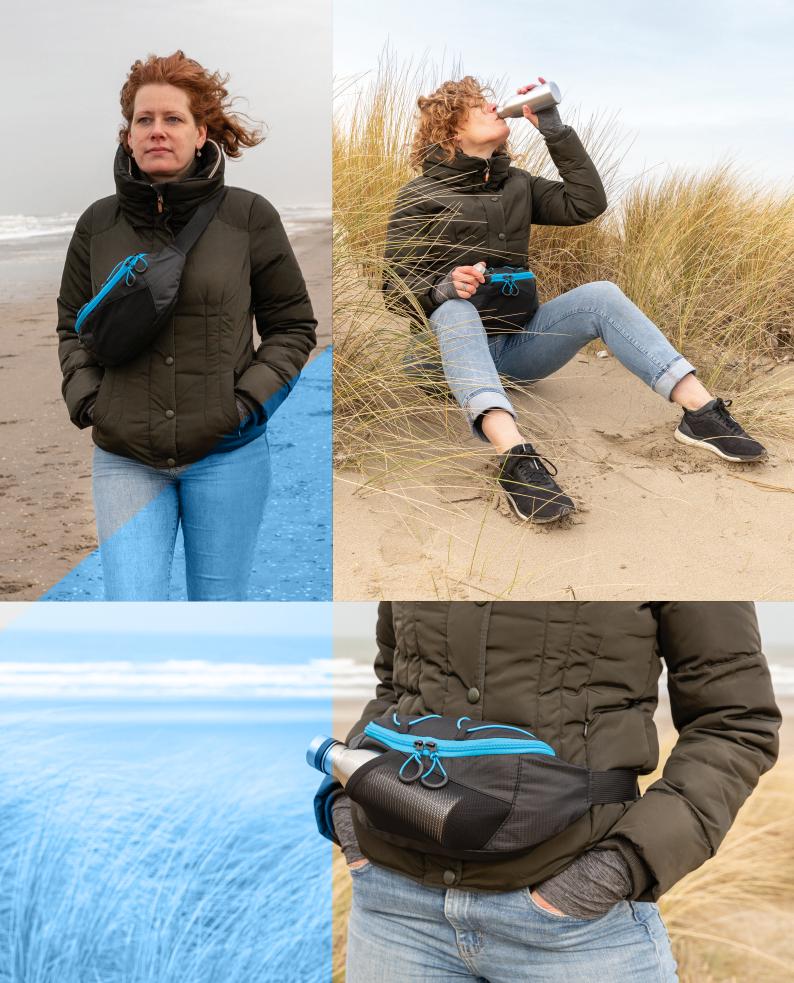

lective strap back and front side
- 8. Adjustable sternum strap & hip belt
- 9. Padded and breathable mesh back panel offer cushioned comfort
- 10. Integrated removable rain cover



RIBSTOP SMALL HIKING BACKPACK 7L





- LIGHTWEIGHT MATERIAL
- PVC FREE
- VERSATILE POCKETS



- 1. Main compartment with inner pocket for outdoor drinking bag with tube
- 2. Middle pocket with 2 small inner pocket for small items: key, cards etc.
- 3. Small front pocket is convenient for extra storage such as an smartphone
- 4. Reflective strap on the back and front of the backpack
- 5. The straps are adjustable with their parachute-style Velcro bindings.
- 6. Ergonomic design on the back for maximum breathability and comfort
- 7. Opening for drinking tube
- 8. Elastic strap to hang items like sunglasses on







XDCOLLECTION

- 1. Main compartment with inner pocket
  - 2. Front mesh pocket
  - 3. Adjustable straps
  - 4. Elastics strap fittings
  - 5. Comfortable mesh padding
  - 6. Elastic bungee system for external use



LIGHTWEIGHT MATERIAL

**PVC FREE** 





**RIBSTOP LARGE FANNY PACK** 



## LARGE ADVENTURE TROLLEY

P750.005





## MEDIUM ADVENTURE TROLLEY

P750.015



- FOR 3-5 DAYS TRAVELLING
- VERSATILE POCKETS





**XD**COLLECTION