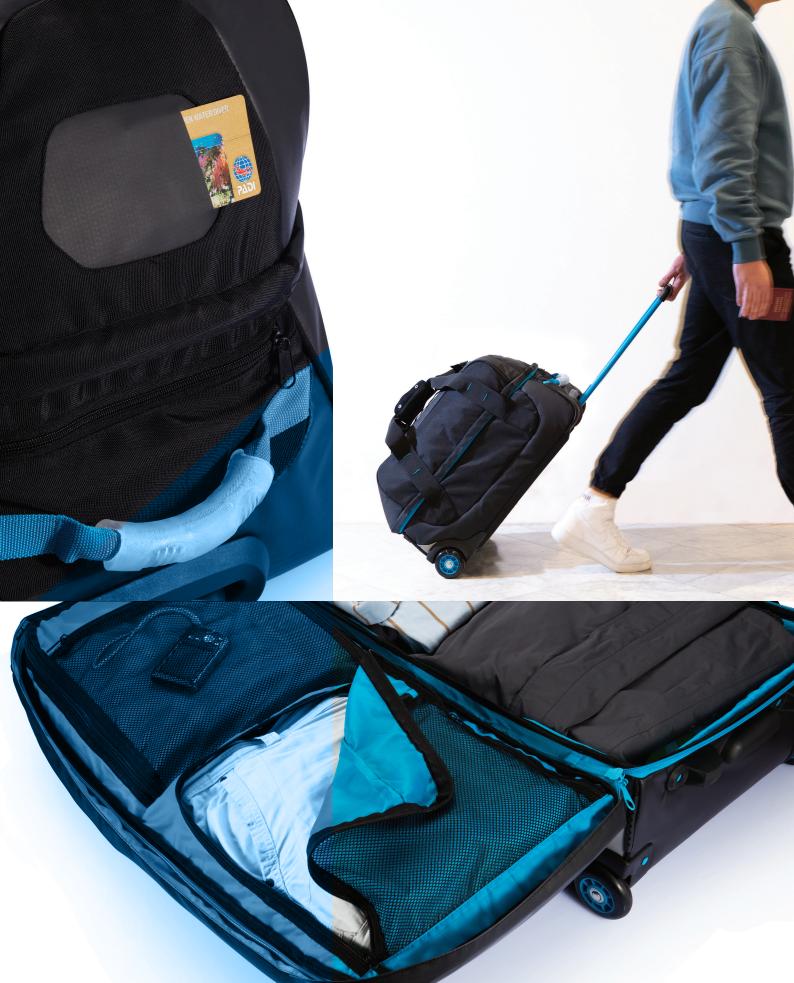

## LARGE ADVENTURE TROLLEY

P750.005

## MEDIUM ADVENTURE TROLLEY

P750.015

- FOR 3-5 DAYS TRAVELLING
- VERSATILE POCKETS

**XD**COLLECTION