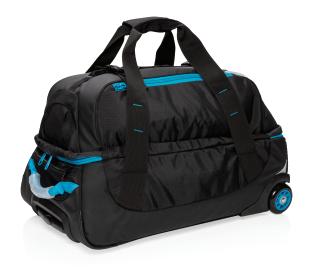

## MEDIUM ADVENTURE TROLLEY

P750.015

- FOR 3-5 DAYS TRAVELLING
- VERSATILE POCKETS

**XD**COLLECTION