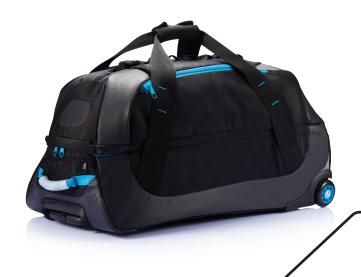

king bag with tube
- 2. Middle pocket with 2 small inner pocket for small items: key, cards etc.
- 3. Small front pocket is convenient for extra storage such as an smartphone
- 4. Reflective strap on the back and front of the backpack
- 5. The straps are adjustable with their parachute-style Velcro bindings.
- 6. Ergonomic design on the back for maximum breathability and comfort
- 7. Opening for drinking tube
- 8. Elastic strap to hang items like sunglasses on







XDCOLLECTION

- 1. Main compartment with inner pocket
  - 2. Front mesh pocket
  - 3. Adjustable straps
  - 4. Elastics strap fittings
  - 5. Comfortable mesh padding
  - 6. Elastic bungee system for external use



LIGHTWEIGHT MATERIAL

**PVC FREE** 





**RIBSTOP LARGE FANNY PACK** 



## LARGE ADVENTURE TROLLEY

P750.005





## MEDIUM ADVENTURE TROLLEY

P750.015



- FOR 3-5 DAYS TRAVELLING
- VERSATILE POCKETS





**XD**COLLECTION