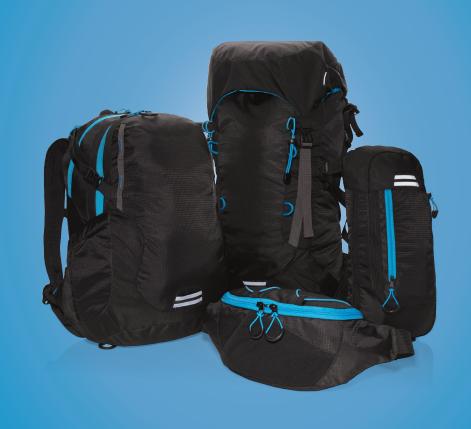

## RIBSTOP LARGE HIKING BACKPACK 40L PVC FREE

P760.141

- LARGE MAIN COMPARTMENT
- LIGHTWEIGHT MATERIAL
- INCLUDING INTEGRATED RAINCOVER
- VERSATILE POCKETS

- 1. Main compartment with drawstring closure
- 2. Trekking pole attachment for ice axe or hiking poles
- 3. Side and front compression straps to secure sleeping bag or tent
- 4. Top compartment for easily accessible items such as keys or cards
- 5. Drinking tube opening
- 6. Reflective strap on the front and back of the backpack
- 7. Adjustable chest webbing and survival whistle
- 8. Adjustable padded hip belt
- 9. Ergonomic carrying system with comfortable mesh padding
- 10. Integrated removable rain cover for your backpack

RIBSTOP MEDIUM HIKING BACKPACK 26L

**PVC FREE** 

P760.151

- LIGHTWEIGHT MATERIAL
- PVC FREE
- INCLUDING INTEGRATED RAINCOVER
- VERSATILE POCKETS

- 1. Main zipper compartment with laptop compartment 15.6 inch fit
- 2. Front inner pocket
- 3. Top Small Zipper pocket for items like Keys or Cards etc.
- 4. Webbing loops on both sides for hanging items like a small umbrella or cap
- 5. Compression Straps for attaching hiking poles etc.
- 6. 2 Extended water bottle pockets
- 7. Reflective strap back and front side
- 8. Adjustable sternum strap & hip belt
- 9. Padded and breathable mesh back panel offer cushioned comfort
- 10. Integrated removable rain cover

RIBSTOP SMALL HIKING BACKPACK 7L

- LIGHTWEIGHT MATERIAL
- PVC FREE
- VERSATILE POCKETS

- 1. Main compartment with inner pocket for outdoor drinking bag with tube
- 2. Middle pocket with 2 small inner pocket for small items: key, cards etc.
- 3. Small front pocket is convenient for extra storage such as an smartphone
- 4. Reflective strap on the back and front of the backpack
- 5. The straps are adjustable with their parachute-style Velcro bindings.
- 6. Ergonomic design on the back for maximum breathability and comfort
- 7. Opening for drinking tube
- 8. Elastic strap to hang items like sunglasses on

LIGHTWEIGHT MATERIAL

**PVC FREE** 

**RIBSTOP LARGE FANNY PACK** 