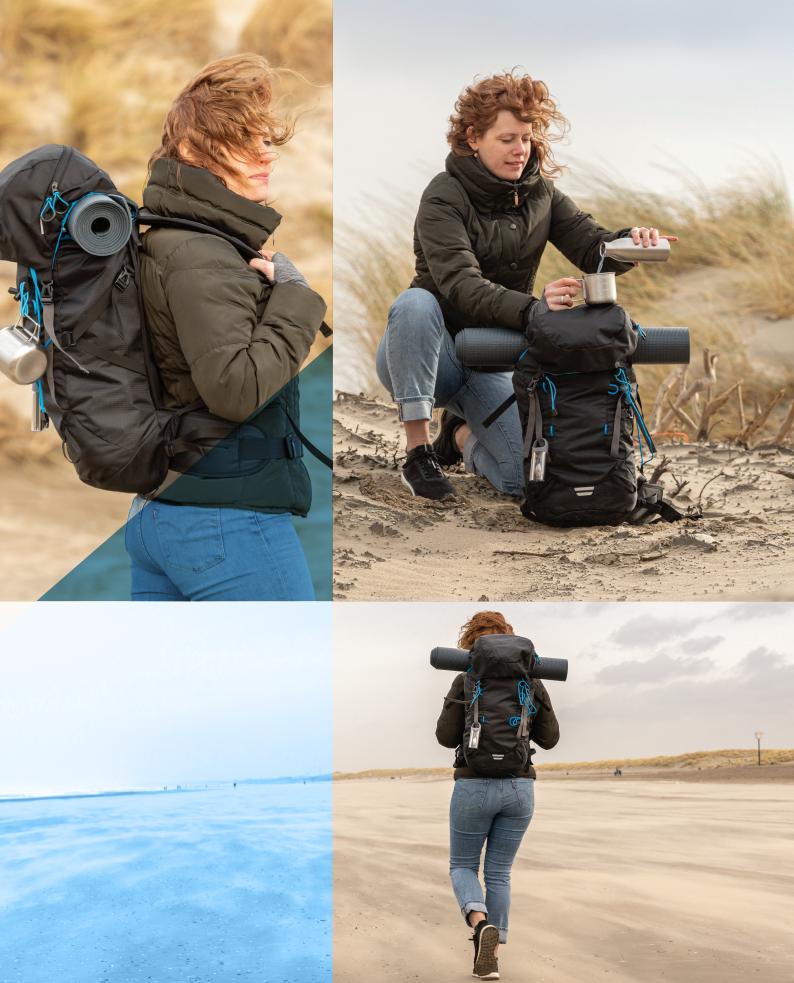

## RIBSTOP LARGE HIKING BACKPACK 40L PVC FREE

P760.141

- LARGE MAIN COMPARTMENT
- LIGHTWEIGHT MATERIAL
- INCLUDING INTEGRATED RAINCOVER
- VERSATILE POCKETS

- 1. Main compartment with drawstring closure
- 2. Trekking pole attachment for ice axe or hiking poles
- 3. Side and front compression straps to secure sleeping bag or tent
- 4. Top compartment for easily accessible items such as keys or cards
- 5. Drinking tube opening
- 6. Reflective strap on the front and back of the backpack
- 7. Adjustable chest webbing and survival whistle
- 8. Adjustable padded hip belt
- 9. Ergonomic carrying system with comfortable mesh padding
- 10. Integrated removable rain cover for your backpack