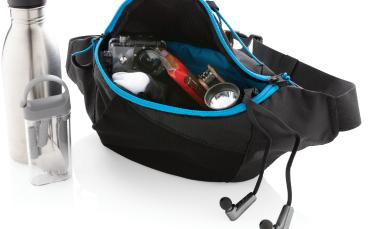

XDCOLLECTION

- 1. Main compartment with inner pocket
  - 2. Front mesh pocket
  - 3. Adjustable straps
  - 4. Elastics strap fittings
  - 5. Comfortable mesh padding
  - 6. Elastic bungee system for external use

LIGHTWEIGHT MATERIAL

**PVC FREE** 

**RIBSTOP LARGE FANNY PACK** 