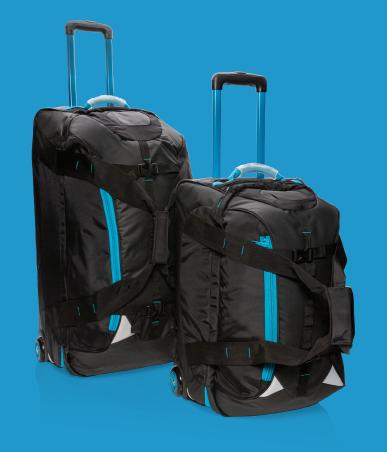

## LARGE ADVENTURE TROLLEY

P750.005

## MEDIUM ADVENTURE TROLLEY

P750.015

- FOR 3-5 DAYS TRAVELLING
- VERSATILE POCKETS

**XD**COLLECTION