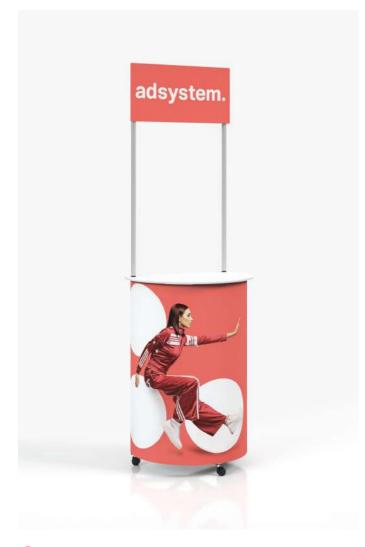

#### Wheelbag included

The product comes with a wheeled carrying bag, making it easy to carry and transport for long distances.

Advertising walls are professional and proven tools that effectively promote a company and its products through the presentation of large-format graphics. They provide unlimited possibilities to present a brand, product or idea in any place and situation. Display walls of this type are undoubtedly one of the most effective portable exhibition systems. The prints are made on textiles, which allows you to easily change the graphic design according to your needs. Thanks to tool-free assembly, anyone can handle their installation, regardless of experience. In addition, the prints are eco-friendly, made using the sublimation method, which ensures durability and high color quality.