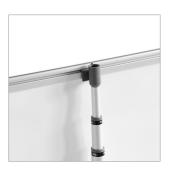

## adWall Vario **Straight Premium**

advertising textile wall

An innovative advertising wall, designed for multiple use. It is characterized by quick and easy assembly, so you do not need any tools to unfold it. The structure is lightweight, which makes it suitable as a portable advertisement for events, trade fairs or conferences.

PIPE DIAMETER

- innovative product the only such system on the market
- modern design reusable system
- stable aluminium construction
- single or double-sided printing
- ecological sublimation print method
- multiple prints for one structure
- easy and quick assembly
- packed in a small carry bag
- print up to 1440 dpi
- print washable at 30 degrees