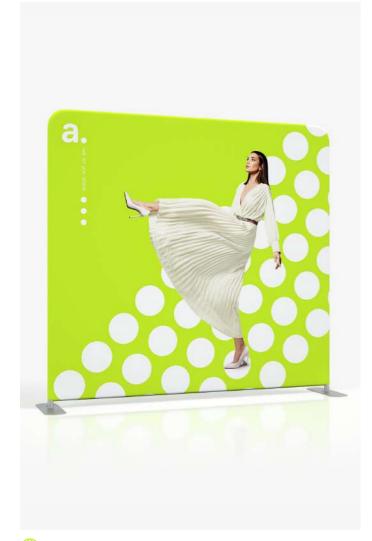

# Lightboxes

Lightboxes are a unique product that can be both a freestanding and hanging advertisement. Printed on one or two sides, the promotional medium can be enhanced with visible LED lighting, which draws attention from a distance. An additional advantage is the ability to change graphics without the use of tools. Lightboxes are highly versatile and can be adapted to different environments and purposes. Textile advertising is a great way to draw your audience's eyes toward your brand.

# adFrame Slim

double-sided ultra-thin lightbox

A double-sided LED backlit lightbox, for which you don't need tools and its assembly consists of a few simple steps. All you need to do is take a few minutes and connect the relevant components and you can enjoy a ready-made lightbox, i.e. an illuminated advertisement for your business.