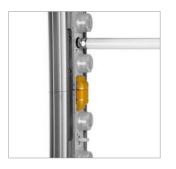

#### Silicon Edge System (SEG)

Graphic mounting system, allows the material to be easily and aesthetically secured to the frame by fitting the rubbers into the recess.