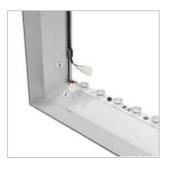

**EDGE LIGHTING ASSEMBLY** 

CUSTOMIZATION

SILICON EDGE

See on website

- free-standing, double-sided lightbox backlit with LEDs
- design allows the system to be easily folded and unfolded
- frame width 14cm
- assembly and disassembly of the graphics is very quick and does not cause problems (assambled with an allen key)
- the graphic is trimmed with a rubber band which, when pressed into an appropriate slot in the frame, makes the medium perfectly wrap around the frame
- the medium is a calendered polyester fabric, printed in the sublimation process
- ecological sublimation printing up to 1440dpi
- express exchange of graphics
- use of special fabric with denser printing increase contrast and colour saturation
- we manufacture coffers of various non-standard dimensions. according to the customer's
- special LED lighting on the edge only
- very low energy consumption
- the profile design ensures perfect illumination of the graphic over the entire panel
- modern design and the highest quality
- the only such system on the market
- reusable system
- ideal for building a trade fair stand
- additional transport bag available