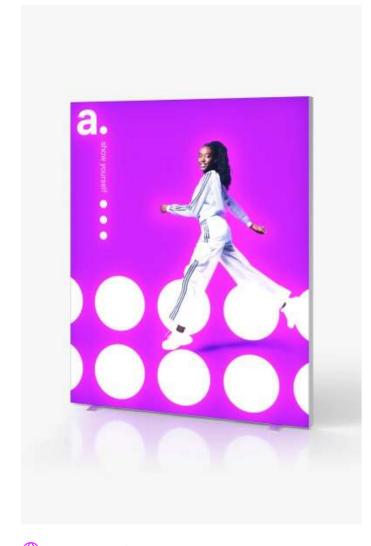

## adWall Vario **Straight Premium**

advertising textile wall

An innovative advertising wall, designed for multiple use. It is characterized by quick and easy assembly, so you do not need any tools to unfold it. The structure is lightweight, which makes it suitable as a portable advertisement for events, trade fairs or conferences.

PIPE DIAMETER

- innovative product the only such system on the market
- modern design reusable system
- stable aluminium construction
- single or double-sided printing
- ecological sublimation print method
- multiple prints for one structure
- easy and quick assembly
- packed in a small carry bag
- print up to 1440 dpi
- print washable at 30 degrees