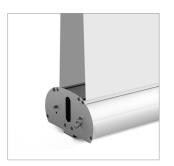

## adWall Vario **Straight Premium**

advertising textile wall

An innovative advertising wall, designed for multiple use. It is characterized by quick and easy assembly, so you do not need any tools to unfold it. The structure is lightweight, which makes it suitable as a portable advertisement for events, trade fairs or conferences.

PIPE DIAMETER

- innovative product the only such system on the market
- modern design reusable system
- stable aluminium construction
- single or double-sided printing
- ecological sublimation print method
- multiple prints for one structure
- easy and quick assembly
- packed in a small carry bag
- print up to 1440 dpi
- print washable at 30 degrees