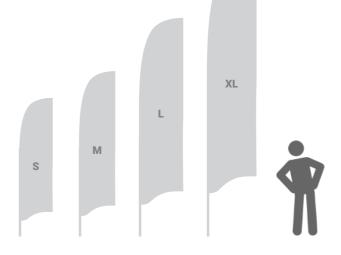

## **Size comparison for**

<u>adWall Vario Straight Premium</u> | <u>adWall Vario Straight Light</u> <u>adWall Vario Curved Premium</u> | <u>adWall Vario Curved Light</u>