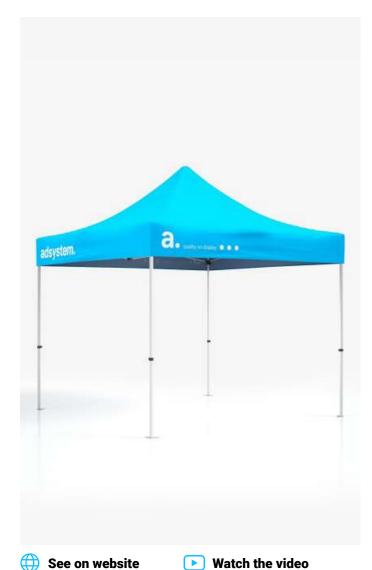

## adWall Vario **Straight Premium**

advertising textile wall

An innovative advertising wall, designed for multiple use. It is characterized by quick and easy assembly, so you do not need any tools to unfold it. The structure is lightweight, which makes it suitable as a portable advertisement for events, trade fairs or conferences.

PIPE DIAMETER

- innovative product the only such system on the market
- modern design reusable system
- stable aluminium construction
- single or double-sided printing
- ecological sublimation print method
- multiple prints for one structure
- easy and quick assembly
- packed in a small carry bag
- print up to 1440 dpi
- print washable at 30 degrees