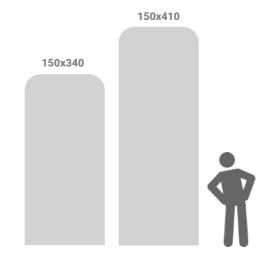

| Product size   | Weight | Package Size  |
|----------------|--------|---------------|
| 150 x 320 x 90 | 22 kg  | 120 x 32 x 22 |
| 150 x 410 x 90 | 26 kg  | 120 x 32 x 22 |

adsystem.

adWall Vario Tower