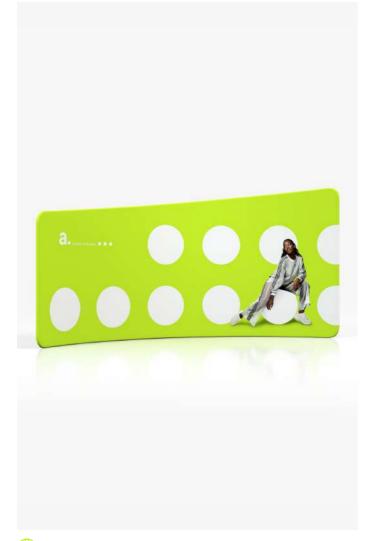

## adWall Vario **Straight Premium**

advertising textile wall

An innovative advertising wall, designed for multiple use. It is characterized by quick and easy assembly, so you do not need any tools to unfold it. The structure is lightweight, which makes it suitable as a portable advertisement for events, trade fairs or conferences.

PIPE DIAMETER

- innovative product the only such system on the market
- modern design reusable system
- stable aluminium construction
- single or double-sided printing
- ecological sublimation print method
- multiple prints for one structure
- easy and quick assembly
- packed in a small carry bag
- print up to 1440 dpi
- print washable at 30 degrees