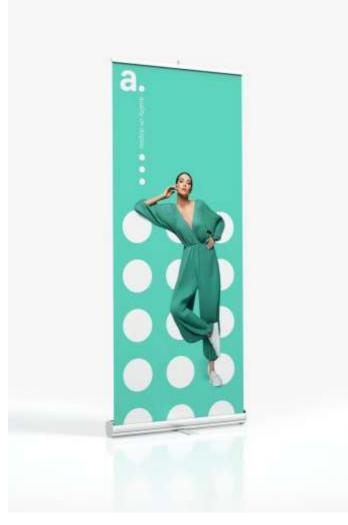

within the company. The banner wall is equipped with aluminum strips and a mast, enabling quick and easy assembly.









REUSABLE CONSTRUCTION



- Printing on PVC
- easy setup and convenient transport
- printed on blockout banner material
- advanced direct printing technology for high quality grahpics
- system fits into a small carrying bag
- assembly without tools
- lightweight, aluminium structure
- budget-friendly solution
- fiberglass mast
- aluminum strips supporting the print

| Product size | Weight | Package Size  |
|--------------|--------|---------------|
| 60 x 204     | 3 kg   | 62 x 14 x 14  |
| 80 x 204     | 3 kg   | 82 x 14 x 14  |
| 100 x 204    | 4 kg   | 102 x 14 x 14 |
| 120 x 204    | 5 kg   | 122 x 14 x 14 |
| 150 x 204    | 6 kg   | 152 x 14 x 15 |





















### adStand Lux

advertising roll-up











REUSABLE CONSTRUCTION



See on website

- easy setup and convenient transport
- printed on blockout banner material
- advanced direct printing technology for high quality grahpics
- system fits into a small carrying bag
- assembly without tools
- stable aluminum construction
- cassette with retracting mechanism
- wide support foot
- mast consisting of three elements connected by an elastic band

| Product size | Weight | Package Size  |
|--------------|--------|---------------|
| 85 x 210     | 3.5 kg | 92 x 28 x 11  |
| 100 x 210    | 3.5 kg | 100 x 31 x 23 |
| 120 x 210    | 5 kg   | 123 x 31 x 23 |





















### adStand Twins

double-sided advertising roll-up









- easy setup and convenient transport
- printed on b