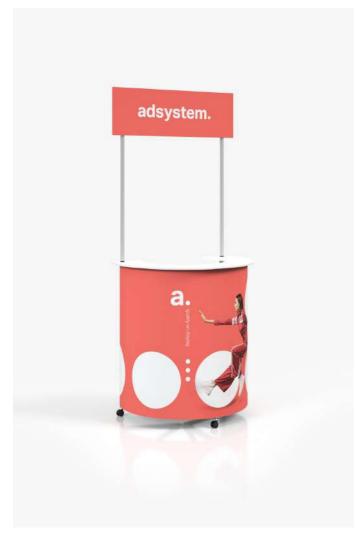

f the advertising stand that impresses with its versatility and capabilities. Despite its small size, it is ideal for promoting and tasting a variety of products, even in places with limited available space.







PATENTED DESIGN TOOL-FREE



REUSABLE CONSTRUCTION

- patent and production of adsystem
- print on foil, protected by laminate
- top and shelf made of furniture board
- PVC topper
- powder-coated aluminum construction
- all folded and packed into one carrying bag
- reusable system
- possibility of multiple prints to one structure
- construction strength up to 100 kg

| Product size Topper |         | Weight | Package Size  |
|---------------------|---------|--------|---------------|
| 66 x 95 (215) x 46  | 60 x 30 | 12 kg  | 101 x 71 x 16 |











adsystem.

adBox Hit Mini









#### adBox Hit C

lightweight tasting stand with topper

Reliable and functional promotional carrier for organizing all kinds of tastings, where the key element is the preparation of the product just before serving it to interested guests. It is an innovative solution designed for excellent presentation and convenient use.







TOOL-FREE





WITH SHELF

REUSABLE CONSTRUCTION

- patent and production of adsystem
- print on foil, protected by laminate
- top and shelf made of furniture board
- PVC topper
- powder-coated aluminum construction
- all folded and packed into one carrying bag
- reusable system
- possibility of multiple prints to one structure
- construction strength up to 100 kg

| Product size       | Topper  | Weight | Package Size  |
|--------------------|---------|--