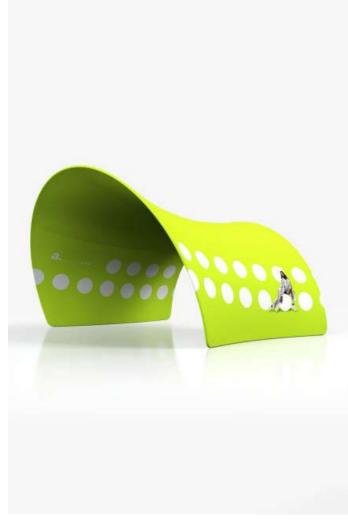

# adWall Vario **Wave**

advertising textile half-island

Unconventional advertising carrier that can serve as a shopping island. The innovative promotional solution is distinguished by an interesting, unusual, but at the same time practical design. The wave-shaped advertising wall will come true as an advertising or presentation tool, but also as a storage compartment to hide additional space.

FREE-STANDING

- the only such shape on the market
- durable, decent construction
- possibility to change graphics
- highest quality printing
- transport bag included
- intuitive assembly, no tools required
- flame retardant print (B1)
- interesting shape of the system
- possibility to clean the print in a washing machine

| Product size        | Weight | Package Size  |
|---------------------|--------|---------------|
| 493 x 120-241 x 130 | 27 kg  | 122 x 44 x 42 |

adsystem.

adWall Vario Wave