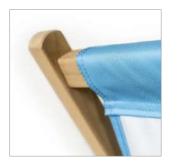

#### Wheelbag included

The product comes with a wheeled carrying bag, making it easy to carry and transport for long distances.

Advertising walls are professional and proven tools that effectively promote a company and its products through the presentation of large-format graphics. They provide unlimited possibilities to present a brand, product or idea in any place and situation. Display walls of this type are undoubtedly one of the most effective portable exhibition systems. The prints are made on textiles, which allows you to easily change the graphic design according to your needs. Thanks to tool-free assembly, anyone can handle their installation, regardless of experience. In addition, the prints are eco-friendly, made using the sublimation method, which ensures durability and high color quality.

PIPE DIAMETER

- innovative product the only such system on the market
- modern design reusable system
- stable aluminium construction
- single or double-sided printing
- ecological sublimation print method
- multiple prints for one structure
- easy and quick assembly
- packed in a small carry bag
- print up to 1440 dpi
- print washable at 30 degrees