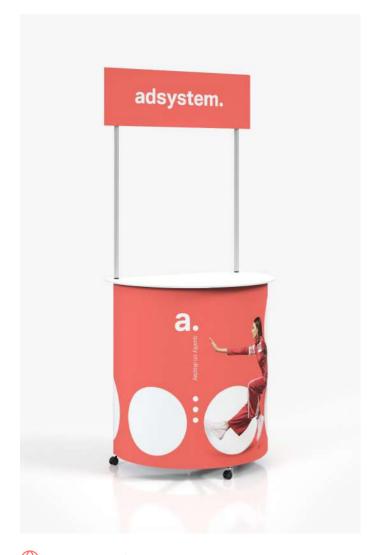

#### Wheelbag included

The product comes with a wheeled carrying bag, making it easy to carry and transport for long distances.

Advertising walls are professional and proven tools that effectively promote a company and its products through the presentation of large-format graphics. They provide unlimited possibilities to present a brand, product or idea in any place and situation. Display walls of this type are undoubtedly one of the most effective portable exhibition systems. The prints are made on textiles, which allows you to easily change the graphic design according to your needs. Thanks to tool-free assembly, anyone can handle their installation, regardless of experience. In addition, the prints are eco-friendly, made using the sublimation method, which ensures durability and high color quality.

#### How can it be used?

- Photo backgrounds
- Conference backgrounds
- Decorations for offices and service spaces
- Exhibition space

#### **Perfect fit for sectors like:**

- → Companies and corporations: increasing brand visibility at industry events.
- → Small and medium-sized businesses: an effective and portable marketing solution.
- → Advertising and marketing agencies: a tool for promotional campaigns.
- → Event organizers: attractive exhibition spaces.
- → Educational and cultural institutions: presentation of activities and exhibition of products.
- → Freelancers and creative professionals: backgrounds for photo shoots, recordings, webinars.