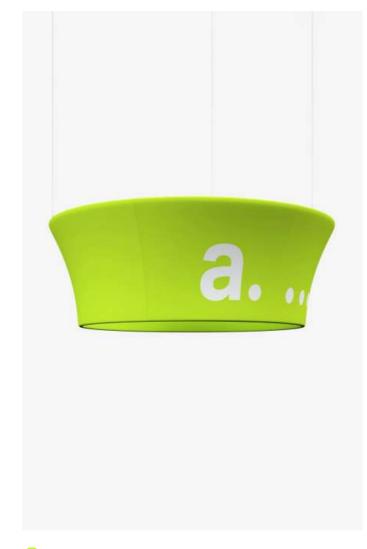

# adUp Vario Ringfloat

suspended advertising textile system

Modern suspended advertising system, in the shape of a circle is a perfect solution for companies that want to effectively promote their brand and attract the attention of customers at various events, fairs, exhibitions and other events.