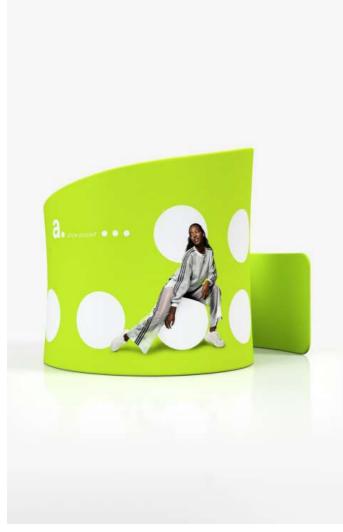

## adWall Vario **Curved Premium**

advertising textile wall

Advertising wall is an alternative to for years.

standard textile systems with simple forms. One of the most frequently chosen models by our customers, it has convinced with its timeless appearance, easy installation, mobility and the possibility to invest in a product

**DOUBLE SIDED** 

- the highest quality product
- stable aluminum construction
- single or double-sided printing
- ecological sublimation printing
- multiple prints for one structure
- easy and quick assembly, reusable system
- certified, flame-retardant print (B1)
- the system fits in a small carrying bag
- possibility of washing the printout at 30 degrees

| Product size   | Weight  | Package Size  |
|----------------|---------|---------------|
| 240 x 230 x 73 | 14.5 kg | 106 x 37 x 22 |
| 300 x 230 x 73 | 16 kg   | 110 x 37 x 22 |
| 400 x 230 x 74 | 17.5 kg | 106 x 37 x 22 |
| 500 x 230 x 75 | 22 kg   | 123 x 48 x 43 |
| 600 x 230 x 75 | 26 kg   | 110 x 42 x 40 |