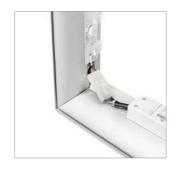

# adFrame Slim

double-sided ultra-thin lightbox

A double-sided LED backlit lightbox, for which you don't need tools and its assembly consists of a few simple steps. All you need to do is take a few minutes and connect the relevant components and you can enjoy a ready-made lightbox, i.e. an illuminated advertisement for your business.

FREE-STANDING

SILICON EDGE

- free-standing, double-sided lightbox
- quick to assemble no tools required
- frame width 8 cm
- ultra-light construction
- exchangeable print
- textile print with elastic band
- material made with ecological sublimation method
- manual in the package
- reusable system
- transport bag always included
- full, stable aluminium feet
- innovative, wireless light-link connectors