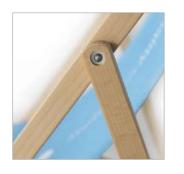

#### Allen-key assembly

Included allen key allows for easy and quick installation of the product.

PIPE DIAMETER

- innovative product the only such system on the market
- modern design reusable system
- stable aluminium construction
- single or double-sided printing
- ecological sublimation print method
- multiple prints for one structure
- easy and quick assembly
- packed in a small carry bag
- print up to 1440 dpi
- print washable at 30 degrees