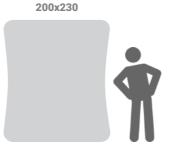

| Product size     | Weight  | Package Size  |
|------------------|---------|---------------|
| 240 x 230 x 49.5 | 14 kg   | 98 x 37 x 22  |
| 300 x 230 x 49.5 | 14 kg   | 106 x 39 x 23 |
| 400 x 230 x 49.5 | 17.5 kg | 110 x 37 x 22 |
| 500 x 230 x 49.5 | 23.5 kg | 110 x 37 x 26 |
| 600 x 230 x 49.5 | 25 kg   | 110 x 37 x 31 |