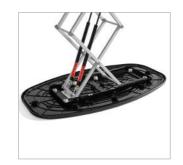

## adWall Vario **Flat Ring**

round textile stand

Professional portable and advertising wall that perfectly supports the promotion of your company. Thanks to its simple assembly and impressive size, you will gain unlimited possibilities to use this tool during conferences, corporate events or trade fairs.

FREE-STANDING

sturdy aluminum construction

- easy replacement of graphics
- high print resolution
- system packaged in a carrying bag
- tool-free installation
- possibility to wash the print in a washing machine
- possibility to order the product in one of two configurations: with support feet or a tank to fill with water

#### Variant with water-filling tank:

| Product size   | Tank size    | Weight | Package Size |
|----------------|--------------|--------|--------------|
| 180 x 200 x 61 | 61 x 13 x 61 | 12 kg  | 66 x 60 x 30 |

#### Variant with support feet:

| Product size     | Weight | Package Size   |
|------------------|--------|----------------|
| 200 x 225 x 46.5 | 6.5 kg | 90 x 27 x 17.5 |