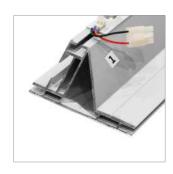

olded and unfolded
- frame width 12cm
- assembly and disassembly of graphics is very fast and does not cause any problems
- the graphic is trimmed with a rubber band which, when pressed into an appropriate slot in the frame
- causes the medium to perfectly wrap around the frame
- single-sided print
- express change of graphics
- the use of special fabric with denser printing increases contrast and colour saturation
- we also manufacture coffers in various non-standard sizes, according to individual customer requirements
- special LED lighting only on the edge
- very low energy consumption
- the profile design ensures perfect illumination of the graphic over the entire panel
- modern design and top quality
- reusable system
- ideal for setting up a trade fair stand
- deliver in carton box











See on website

| Product size   | Weight | Package Size                                    |
|----------------|--------|-------------------------------------------------|
| 100 x 100 x 12 | 18 kg  | 112 x 35 x 18                                   |
| 100 x 200 x 12 | 22 kg  | 112 x 35 x 18                                   |
| 100 x 250 x 12 | 27 kg  | 137 x 35 x 18                                   |
| 150 x 200 x 12 | 31 kg  | 162 x 35 x 18<br>112 x 35 x 18                  |
| 150 x 250 x 12 | 34 kg  | 162 x 35 x 18<br>137 x 35 x 18                  |
| 200 x 200 x 12 | 35 kg  | 112 x 35 x 18<br>112 x 35 x 18                  |
| 200 x 250 x 12 | 39 kg  | 137 x 35 x 18<br>112 x 35 x 18                  |
| 300 x 200 x 12 | 45 kg  | 162 x 35 x 18<br>112 x 35 x 18