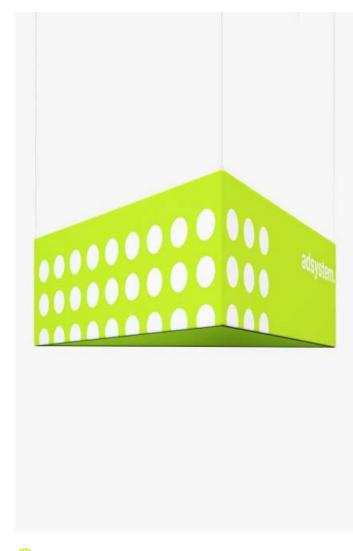

# adFrame **CTF Hanging LED**

suspended illuminated cube

This illuminated lightbox made of aluminum and durable plastic will allow you to create a spatial structure in the shape of a cube or cuboid. This kind of frame, hung above your stand, will surely attract the attention of potential recipients. Print can be easile changed in the future.

**ALLEN KEY ASSEMBLY** 

SILICON EDGE CONSTRUCTION

- the structure enables easy folding and disassembly of the system
- the profile frame width is 6.5 x 2 cm, and after the prints are attached, only the 2 mm edge is visible
- assembly and disassembly of graphics is very quick and easy
- the graphics are trimmed with an elastic band which, when pressed into the matching slot in the frame, makes the medium fit the frame perfectly
- the medium is a calendered polyester fabric, printed in the sublimation process
- ecological sublimation printing up to 1440dpi
- possible exchange of graphics
- we make cubes of various non-standard dimensions, tailored to the individual size of the client
- modern design and the highest quality
- the only such system on the market
- reusable system
- perfect for arrangement as cubes, stands, suspended elements

| Product size    | Weight | Package Size  |
|-----------------|--------|---------------|
| 100 x 100 x 100 | 27 kg  | 113 x 33 x 22 |
| 100 x 50 x 100  | 20 kg  | 113 x 33 x 22 |
| 150 x 100 x 150 | 24 kg  | 165 x 35 x 24 |
| 150 x 150 x 150 | 36 kg  | 165 x 35 x 24 |