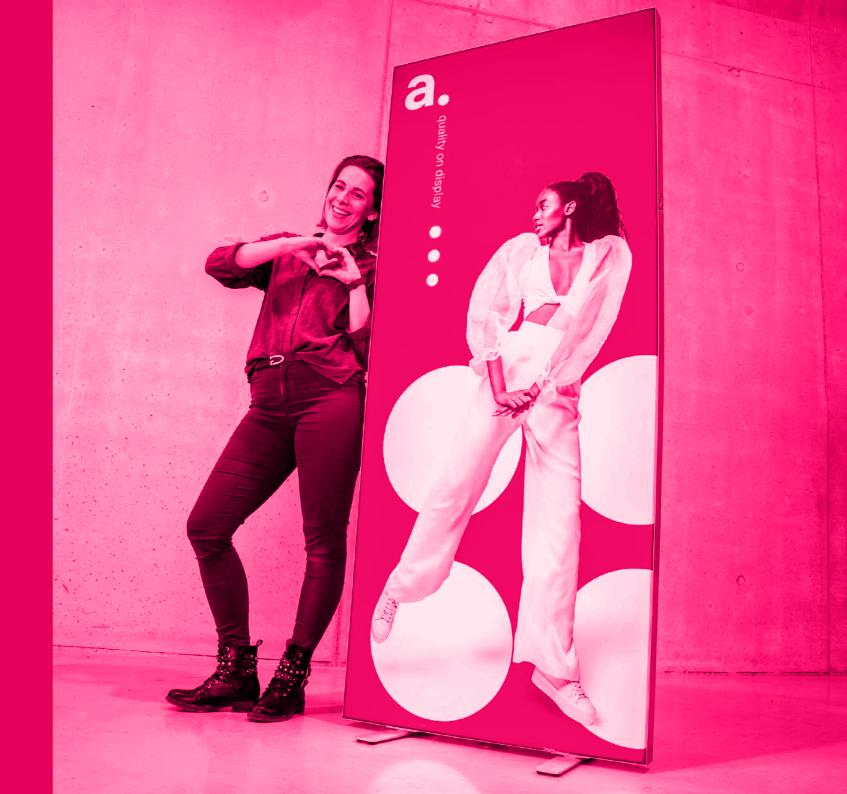

#### Wheelbag included

The product comes with a wheeled carrying bag, making it easy to carry and transport for long distances.

Advertising walls are professional and proven tools that effectively promote a company and its products through the presentation of large-format graphics. They provide unlimited possibilities to present a brand, product or idea in any place and situation. Display walls of this type are undoubtedly one of the most effective portable exhibition systems. The prints are made on textiles, which allows you to easily change the graphic design according to your needs. Thanks to tool-free assembly, anyone can handle their installation, regardless of experience. In addition, the prints are eco-friendly, made using the sublimation method, which ensures durability and high color quality.

## adWall Vario **Straight Premium**

advertising textile wall

An innovative advertising wall, designed for multiple use. It is characterized by quick and easy assembly, so you do not need any tools to unfold it. The structure is lightweight, which makes it suitable as a portable advertisement for events, trade fairs or conferences.