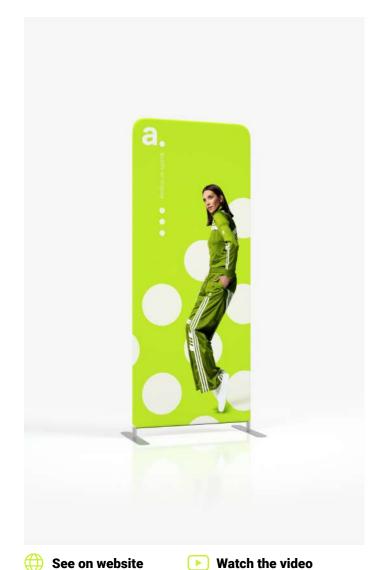

## adWall Vario **Straight Premium**

advertising textile wall

An innovative advertising wall, designed for multiple use. It is characterized by quick and easy assembly, so you do not need any tools to unfold it. The structure is lightweight, which makes it suitable as a portable advertisement for events, trade fairs or conferences.

PIPE DIAMETER

- innovative product the only such system on the market
- modern design reusable system
- stable aluminium construction
- single or double-sided printing
- ecological sublimation print method
- multiple prints for one structure
- easy and quick assembly
- packed in a small carry bag
- print up to 1440 dpi
- print washable at 30 degrees