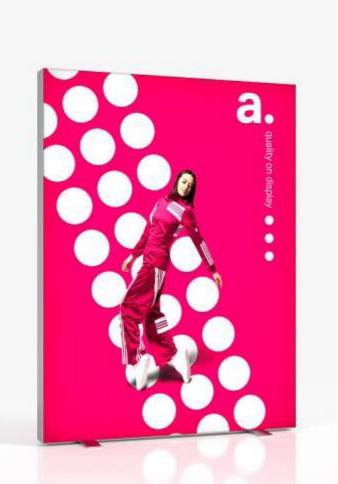

## adWall Vario **Straight Premium**

advertising textile wall

An innovative advertising wall, designed for multiple use. It is characterized by quick and easy assembly, so you do not need any tools to unfold it. The structure is lightweight, which makes it suitable as a portable advertisement for events, trade fairs or conferences.

PIPE DIAMETER

- innovative product the only such system on the market
- modern design reusable system
- stable aluminium construction
- single or double-sided printing
- ecological sublimation print method
- multiple prints for one structure
- easy and quick assembly
- packed in a small carry bag
- print up to 1440 dpi
- print washable at 30 degrees

| Product size     | Weight  | Package Size  |
|------------------|---------|---------------|
| 240 x 230 x 49.5 | 14 kg   | 98 x 37 x 22  |
| 300 x 230 x 49.5 | 14 kg   | 106 x 39 x 23 |
| 400 x 230 x 49.5 | 17.5 kg | 110 x 37 x 22 |
| 500 x 230 x 49.5 | 23.5 kg | 110 x 37 x 26 |
| 600 x 230 x 49.5 | 25 kg   | 110 x 37 x 31 |