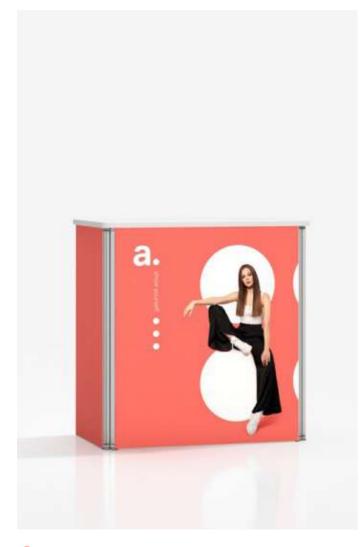

- powder-coated aluminum construction,
- all folded and packed into one carrying bag
- reusable system, possibility of multiple prints to one structure
- durability up to 100 kg

| Product size | Weight | Package Size  |
|--------------|--------|---------------|
| 95 x 95 x 40 | 11 kg  | 101 x 71 x 16 |





















# adTribune Standard

promotional stand











- print on film, protected by laminate, glued on PVC
- top and shelf made of furniture board
- construction from anodized aluminum profiles
- all folded and packed into one carrying bag
- reusable system, possibility of multiple prints to one structure

| Product size | Weight | Package Size  |
|--------------|--------|---------------|
| 90 x 95 x 50 | 18 kg  | 101 x 91 x 12 |











adsystem.

adTribune Standard











### adTribune SEG

textile promotional stand





en lo



TOOL-FREE SILICON EDGE SYSTEM





printing on blockout material

- SEG assembly
- top and shelf made of furniture board
- construction from anodised aluminium profiles
- all folded and packed into one carry bag
- reusable system
- multiple prints possible for one structure

| Product size | Weight | Package Size  |
|--------------|--------|---------------|
| 90 x 90 x 50 | 13 kg  | 100 x 90 x 11 |





















### adTribune Cubic

promotional stand



An advertising stand that combines functionality and aesthetics. An innovative promotional tool, it will allow your brand to stand out in the crowd and attract a new audience.



TOOL-FREE







REUSABLE CONSTRUCTION

- patent and production adsystem
- print on foi