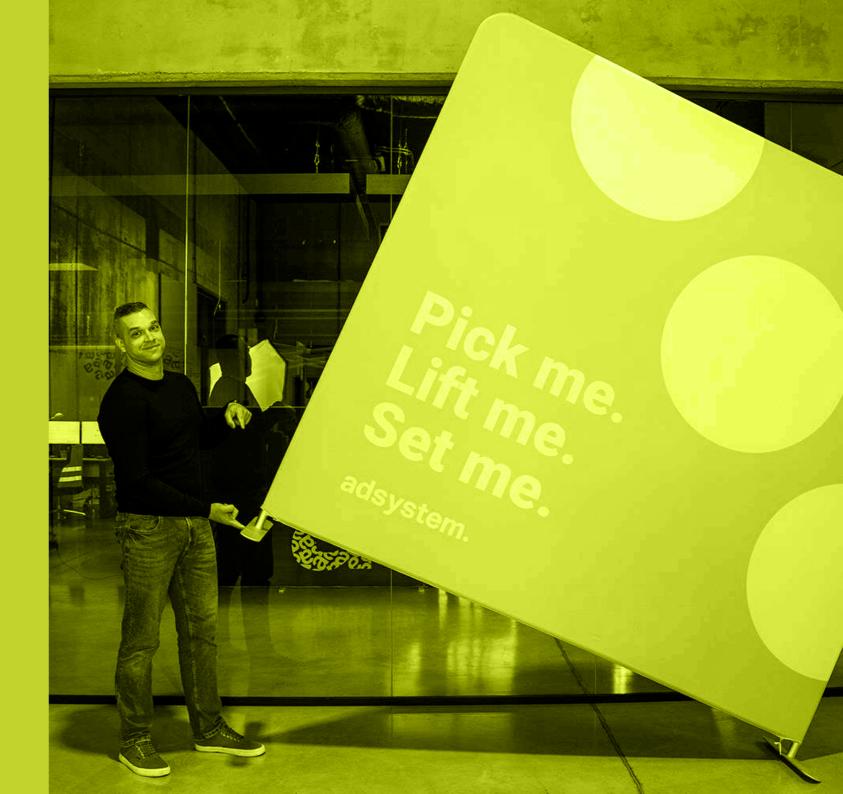

#### Wheelbag included

The product comes with a wheeled carrying bag, making it easy to carry and transport for long distances.

Advertising walls are professional and proven tools that effectively promote a company and its products through the presentation of large-format graphics. They provide unlimited possibilities to present a brand, product or idea in any place and situation. Display walls of this type are undoubtedly one of the most effective portable exhibition systems. The prints are made on textiles, which allows you to easily change the graphic design according to your needs. Thanks to tool-free assembly, anyone can handle their installation, regardless of experience. In addition, the prints are eco-friendly, made using the sublimation method, which ensures durability and high color quality.

## adWall Vario **Straight Premium**

advertising textile wall

An innovative advertising wall, designed for multiple use. It is characterized by quick and easy assembly, so you do not need any tools to unfold it. The structure is lightweight, which makes it suitable as a portable advertisement for events, trade fairs or conferences.