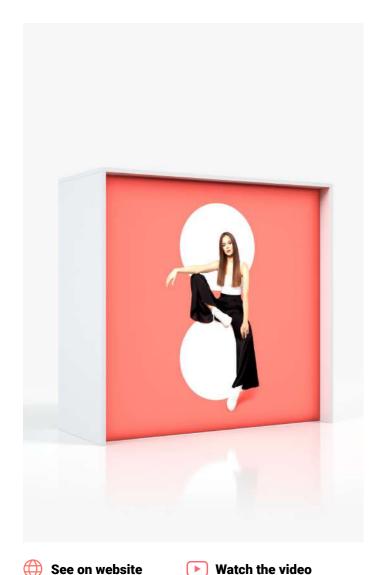

# adFrame Slim

double-sided ultra-thin lightbox

A double-sided LED backlit lightbox, for which you don't need tools and its assembly consists of a few simple steps. All you need to do is take a few minutes and connect the relevant components and you can enjoy a ready-made lightbox, i.e. an illuminated advertisement for your business.

FREE-STANDING

SILICON EDGE

- free-standing, double-sided lightbox
- quick to assemble no tools required
- frame width 8 cm
- ultra-light construction
- exchangeable print
- textile print with elastic band
- material made with ecological sublimation method
- manual in the package
- reusable system
- transport bag always included
- full, stable aluminium feet
- innovative, wireless light-link connectors

| Product size    | Weight | Package Size  |
|-----------------|--------|---------------|
| 100 x 200 x 6.5 | 10 kg  | 114 x 43 x 14 |

**▶** Watch the video