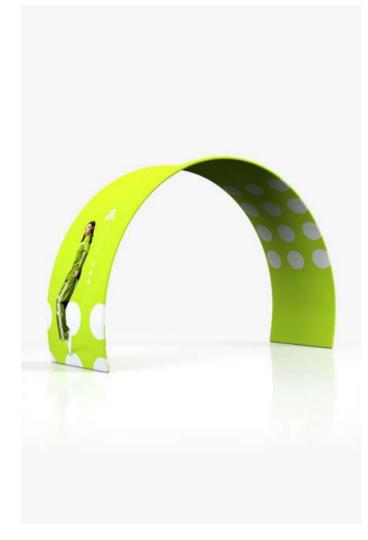

# adWall Vario Gate

arched textile gate

Textile advertising gate with an impressive shape that catches attention from afar. The advertising wall is an indispensable solution that will work as an entrance to the office, decoration at an event, separation of spaces, or background at shows.

- unusual, eye-catching shape
- stable aluminum construction
- single or double-sided printing
- eco-friendly sublimation printing
- multiple prints to one design
- easy and quick installation, reusable system
- certified flame retardant print (B1)
- system fits into a small carrying bag
- print can be washed at 30 degrees

| Product size   | Weight | Package Size  |
|----------------|--------|---------------|
| 619 x 310 x 80 | 25 kg  | 115 x 43 x 42 |

See on website

adsystem.

adWall Vario Gate