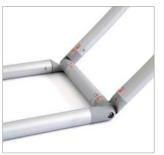

## adWall Vario **Straight Premium**

advertising textile wall

An innovative advertising wall, designed for multiple use. It is characterized by quick and easy assembly, so you do not need any tools to unfold it. The structure is lightweight, which makes it suitable as a portable advertisement for events, trade fairs or conferences.

PIPE DIAMETER

- innovative product the only such system on the market
- modern design reusable system
- stable aluminium construction
- single or double-sided printing
- ecological sublimation print method
- multiple prints for one structure
- easy and quick assembly
- packed in a small carry bag
- print up to 1440 dpi
- print washable at 30 degrees