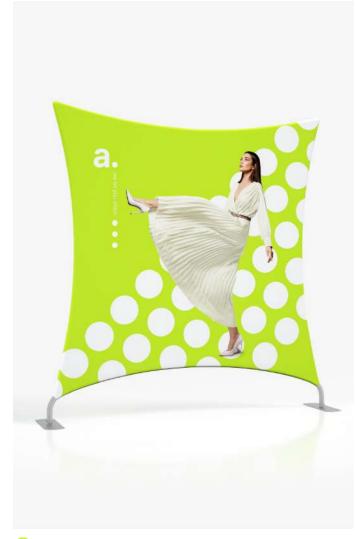

## adWall Vario **Straight Premium**

advertising textile wall

An innovative advertising wall, designed for multiple use. It is characterized by quick and easy assembly, so you do not need any tools to unfold it. The structure is lightweight, which makes it suitable as a portable advertisement for events, trade fairs or conferences.

PIPE DIAMETER

- innovative product the only such system on the market
- modern design reusable system
- stable aluminium construction
- single or double-sided printing
- ecological sublimation print method
- multiple prints for one structure
- easy and quick assembly
- packed in a small carry bag
- print up to 1440 dpi
- print washable at 30 degrees

| Product size     | Weight  | Package Size  |
|------------------|---------|---------------|
| 240 x 230 x 49.5 | 14 kg   | 98 x 37 x 22  |
| 300 x 230 x 49.5 | 14 kg   | 106 x 39 x 23 |
| 400 x 230 x 49.5 | 17.5 kg | 110 x 37 x 22 |
| 500 x 230 x 49.5 | 23.5 kg | 110 x 37 x 26 |
| 600 x 230 x 49.5 | 25 kg   | 110 x 37 x 31 |