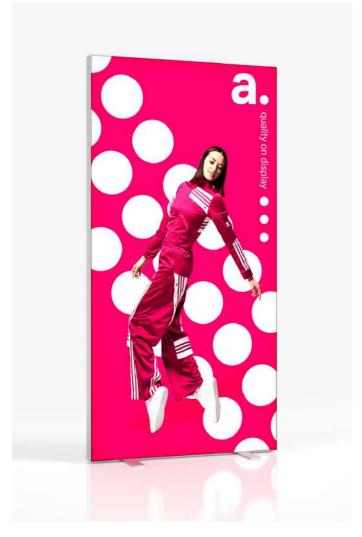

#### Wheelbag included

The product comes with a wheeled carrying bag, making it easy to carry and transport for long distances.

Advertising walls are professional and proven tools that effectively promote a company and its products through the presentation of large-format graphics. They provide unlimited possibilities to present a brand, product or idea in any place and situation. Display walls of this type are undoubtedly one of the most effective portable exhibition systems. The prints are made on textiles, which allows you to easily change the graphic design according to your needs. Thanks to tool-free assembly, anyone can handle their installation, regardless of experience. In addition, the prints are eco-friendly, made using the sublimation method, which ensures durability and high color quality.

#### How can it be used?

- Photo backgrounds
- Conference backgrounds
- Decorations for offices and service spaces
- Exhibition space

#### **Perfect fit for sectors like:**

- → Companies and corporations: increasing brand visibility at industry events.
- → Small and medium-sized businesses: an effective and portable marketing solution.
- → Advertising and marketing agencies: a tool for promotional campaigns.
- → Event organizers: attractive exhibition spaces.
- → Educational and cultural institutions: presentation of activities and exhibition of products.
- → Freelancers and creative professionals: backgrounds for photo shoots, recordings, webinars.