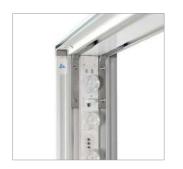

PIPE DIAMETER

- innovative product the only such system on the market
- modern design reusable system
- stable aluminium construction
- single or double-sided printing
- ecological sublimation print method
- multiple prints for one structure
- easy and quick assembly
- packed in a small carry bag
- print up to 1440 dpi
- print washable at 30 degrees