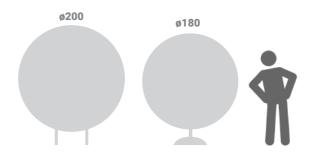

#### Variant with water-filling tank:

| Product size   | Tank size    | Weight | Package Size |
|----------------|--------------|--------|--------------|
| 180 x 200 x 61 | 61 x 13 x 61 | 12 kg  | 66 x 60 x 30 |

#### Variant with support feet:

| Product size     | Weight | Package Size   |
|------------------|--------|----------------|
| 200 x 225 x 46.5 | 6.5 kg | 90 x 27 x 17.5 |