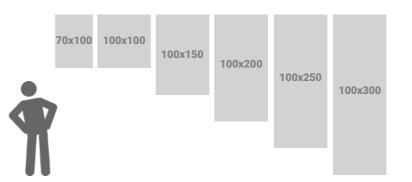

#### **Size parameters**

#### **Profile width**

The width of the product profile, important in assessing its appearance and construction stability.

#### Diameter

It determines the diameter of the product's pipe, which ensures its weight or stability.