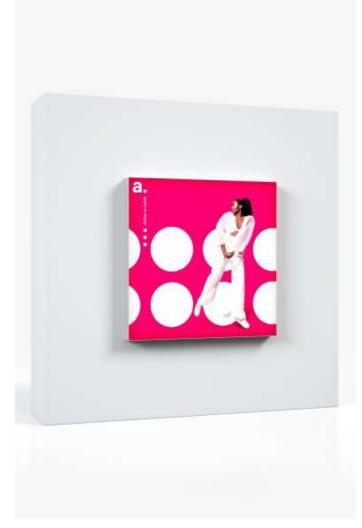

Advertising frames in the form of textile panels are an innovative solution that will allow you to convey your advertising message in a modern, impressive way and, importantly, without the need for complicated tools. These frames are designed to be both visually eye-catching and highly functional, making them ideal for a variety of settings. Thanks to an innovative mounting system, it only takes a few moments to attach the frame to the wall, ceiling, or other surface of your choice, providing smooth integration into any environment.

#### How can it be used?

- Retail spaces
- Home decor
- Office interiors
- Exhibitions and galleries
- Trade shows

#### **Perfect fit for sectors like:**

- → Retailers and store owners: enhancing visual merchandising and in-store displays.
- → Home decorators: adding a modern and stylish element to living spaces.
- → Corporate offices: creating professional and branded environments.
- → Event organizers: setting up impactful and easily changeable signage.
- → Art galleries and museums: presenting artworks or exhibitions in an elegant, modern way.