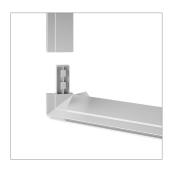

## adWall Vario **Straight Premium**

advertising textile wall

An innovative advertising wall, designed for multiple use. It is characterized by quick and easy assembly, so you do not need any tools to unfold it. The structure is lightweight, which makes it suitable as a portable advertisement for events, trade fairs or conferences.

PIPE DIAMETER

- innovative product the only such system on the market
- modern design reusable system
- stable aluminium construction
- single or double-sided printing
- ecological sublimation print method
- multiple prints for one structure
- easy and quick assembly
- packed in a small carry bag
- print up to 1440 dpi
- print washable at 30 degrees

| Product size     | Weight  | Package Size  |
|------------------|---------|---------------|
| 240 x 230 x 49.5 | 14 kg   | 98 x 37 x 22  |
| 300 x 230 x 49.5 | 14 kg   | 106 x 39 x 23 |
| 400 x 230 x 49.5 | 17.5 kg | 110 x 37 x 22 |
| 500 x 230 x 49.5 | 23.5 kg | 110 x 37 x 26 |
| 600 x 230 x 49.5 | 25 kg   | 110 x 37 x 31 |