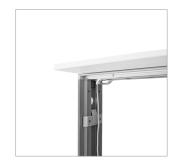

## adWall Vario **Straight Premium**

advertising textile wall

An innovative advertising wall, designed for multiple use. It is characterized by quick and easy assembly, so you do not need any tools to unfold it. The structure is lightweight, which makes it suitable as a portable advertisement for events, trade fairs or conferences.

PIPE DIAMETER

- innovative product the only such system on the market
- modern design reusable system
- stable aluminium construction
- single or double-sided printing
- ecological sublimation print method
- multiple prints for one structure
- easy and quick assembly
- packed in a small carry bag
- print up to 1440 dpi
- print washable at 30 degrees