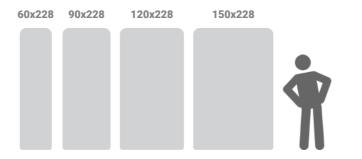

| Product size   | Weight | Package Size |
|----------------|--------|--------------|
| 60 x 228 x 45  | 4.5 kg | 71 x 30 x 18 |
| 90 x 228 x 54  | 5.5 kg | 70 x 24 x 20 |
| 120 x 228 x 54 | 6.5 kg | 70 x 30 x 20 |
| 150 x 228 x 54 | 6.5 kg | 70 x 24 x 20 |