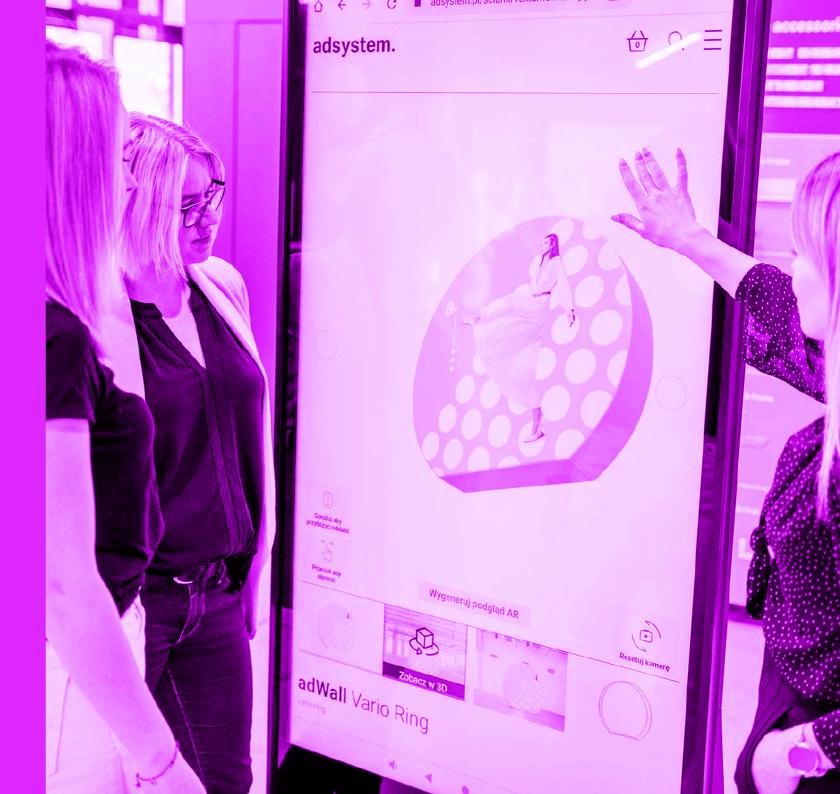

#### **Interactive 3D models**

An innovative feature has been introduced on our website, allowing interactive use of 3D models of our products. Now every customer has the opportunity not only to view standard versions of the products, but also to personalize them according to their own preferences. Simply upload your own graphics to see what the product will look like with a personalized design.

Thanks to this solution, users can prepare a realistic preview of their order themselves. The process is simple and intuitive - once you enter your own graphic elements, the 3D model automatically adapts to your changes, giving you a full view of the final result before you place your order. Customers can rotate the model, zoom in on details and assess how their design will look on the product from different perspectives. This tool not only makes purchasing decisions easier, but also ensures that the final product will exactly match the customer's expectations.

#### **AR (Augmented Reality)**

As the first exhibition company to adopt modern, innovative solutions, we have significantly improved the purchasing decision-making process. In response to our customers' needs, we have introduced Augmented Reality (AR), a technology that enables interactive experience of products, even before they are purchased. Now customers are able to place selected products in a real space using their mobile devices or other compatible devices, allowing them to realistically see what the product will look like in their environment.

AR technology not only allows a product to be visualised on a 1:1 scale, but also allows the user to thoroughly test its functionality, see how it blends with other elements in the space and assess whether it meets all the user's expectations. This makes the purchasing process more thoughtful and comfortable, as the customer gains confidence that they are making the right choice before the product reaches their hands.