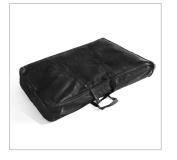

#### Softbag included

Product comes with a carrying bag, made of soft material, for easy handling and protection of the product.

#### Wheelbag included

The product comes with a wheeled carrying bag, making it easy to carry and transport for long distances.

Advertising walls are professional and proven tools that effectively promote a company and its products through the presentation of large-format graphics. They provide unlimited possibilities to present a brand, product or idea in any place and situation. Display walls of this type are undoubtedly one of the most effective portable exhibition systems. The prints are made on textiles, which allows you to easily change the graphic design according to your needs. Thanks to tool-free assembly, anyone can handle their installation, regardless of experience. In addition, the prints are eco-friendly, made using the sublimation method, which ensures durability and high color quality.