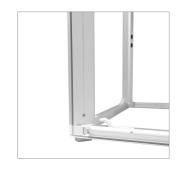

## adWall Vario **Straight Premium**

advertising textile wall

An innovative advertising wall, designed for multiple use. It is characterized by quick and easy assembly, so you do not need any tools to unfold it. The structure is lightweight, which makes it suitable as a portable advertisement for events, trade fairs or conferences.

PIPE DIAMETER

- innovative product the only such system on the market
- modern design reusable system
- stable aluminium construction
- single or double-sided printing
- ecological sublimation print method
- multiple prints for one structure
- easy and quick assembly
- packed in a small carry bag
- print up to 1440 dpi
- print washable at 30 degrees