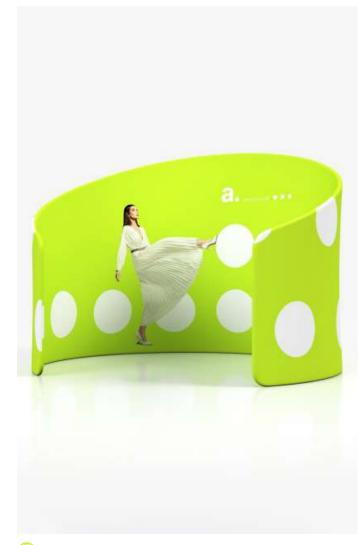

# adWall Vario **Wave**

advertising textile half-island

Unconventional advertising carrier that can serve as a shopping island. The innovative promotional solution is distinguished by an interesting, unusual, but at the same time practical design. The wave-shaped advertising wall will come true as an advertising or presentation tool, but also as a storage compartment to hide additional space.

FREE-STANDING

- the only such shape on the market
- durable, decent construction
- possibility to change graphics
- highest quality printing
- transport bag included
- intuitive assembly, no tools required
- flame retardant print (B1)
- interesting shape of the system
- possibility to clean the print in a washing machine

| Product size        | Weight | Package Size  |
|---------------------|--------|---------------|
| 493 x 120-241 x 130 | 27 kg  | 122 x 44 x 42 |

adsystem.

adWall Vario Wave