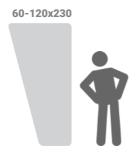

| Product size       | Weight  | Package Size |
|--------------------|---------|--------------|
| 60-120 x 230 x 3.8 | 11.5 kg | 97 x 32 x 27 |

60-120x230