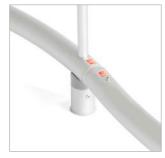

#### Diameter

It determines the diameter of the product's pipe, which ensures its weight or stability.

PIPE DIAMETER

- innovative product the only such system on the market
- modern design reusable system
- stable aluminium construction
- single or double-sided printing
- ecological sublimation print method
- multiple prints for one structure
- easy and quick assembly
- packed in a small carry bag
- print up to 1440 dpi
- print washable at 30 degrees