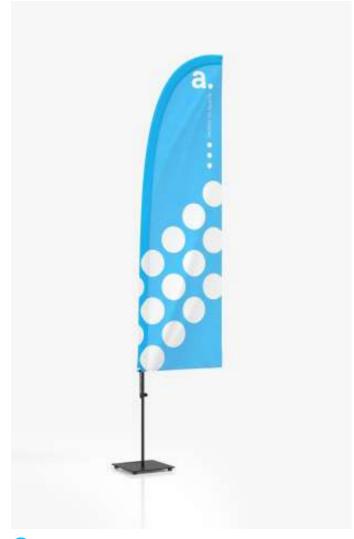

## adWall Vario S

curved textile totem

An advertising stand that attracts attention with its twisted shape. The textile roll-up is an attractive alternative to traditional promotional stands, providing faster assembly and interchangeable prints.

EXCLUSIVE DESIGN

- solid construction made of aluminum
- possibility of double-sided printing
- durable print made with sublimation technique
- quick replacement of graphics
- tool-free assembly
- flame retardant printout (B1)
- transport bag included
- the print can be cleaned in an ordinary washing machine

| Product size    | Weight  | Package Size |
|-----------------|---------|--------------|
| 80 x 235 x 115  | 13.5 kg | 98 x 33 x 27 |
| 100 x 235 x 115 | 14.5 kg | 98 x 32 x 28 |
| 120 x 235 x 115 | 16.5 kg | 98 x 32 x 28 |
| 150 x 235 x 115 | 18 kg   | 98 x 32 x 28 |