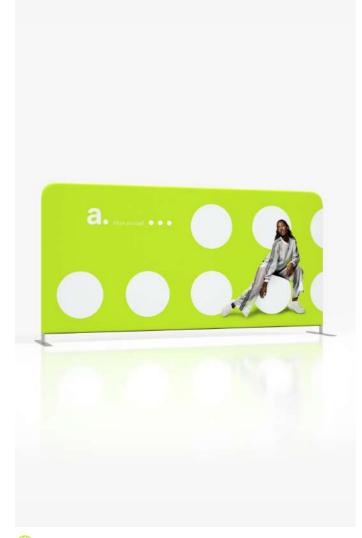

## adWall Vario **Straight Premium**

advertising textile wall

An innovative advertising wall, designed for multiple use. It is characterized by quick and easy assembly, so you do not need any tools to unfold it. The structure is lightweight, which makes it suitable as a portable advertisement for events, trade fairs or conferences.

PIPE DIAMETER

- innovative product the only such system on the market
- modern design reusable system
- stable aluminium construction
- single or double-sided printing
- ecological sublimation print method
- multiple prints for one structure
- easy and quick assembly
- packed in a small carry bag
- print up to 1440 dpi
- print washable at 30 degrees

| Product size     | Weight  | Package Size  |
|------------------|---------|---------------|
| 240 x 230 x 49.5 | 14 kg   | 98 x 37 x 22  |
| 300 x 230 x 49.5 | 14 kg   | 106 x 39 x 23 |
| 400 x 230 x 49.5 | 17.5 kg | 110 x 37 x 22 |
| 500 x 230 x 49.5 | 23.5 kg | 110 x 37 x 26 |
| 600 x 230 x 49.5 | 25 kg   | 110 x 37 x 31 |