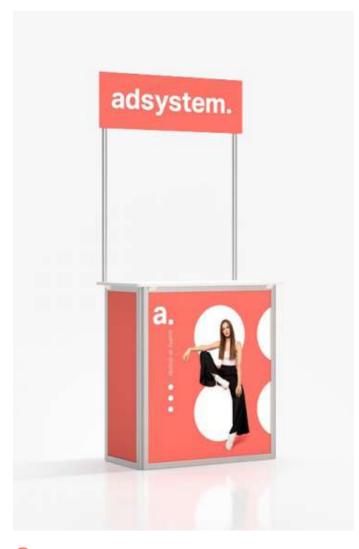

#### Wheelbag included

The product comes with a wheeled carrying bag, making it easy to carry and transport for long distances.

Advertising walls are professional and proven tools that effectively promote a company and its products through the presentation of large-format graphics. They provide unlimited possibilities to present a brand, product or idea in any place and situation. Display walls of this type are undoubtedly one of the most effective portable exhibition systems. The prints are made on textiles, which allows you to easily change the graphic design according to your needs. Thanks to tool-free assembly, anyone can handle their installation, regardless of experience. In addition, the prints are eco-friendly, made using the sublimation method, which ensures durability and high color quality.