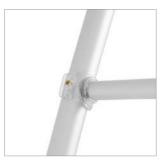

#### Diameter

It determines the diameter of the product's pipe, which ensures its weight or stability.