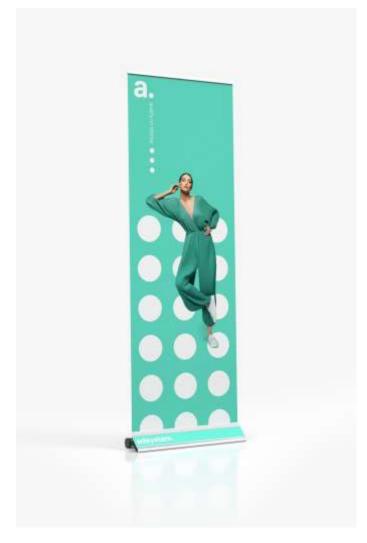

| Product size | Weight  | Package Size  |
|--------------|---------|---------------|
| 66 x 95 x 46 | 11.5 kg | 101 x 71 x 16 |