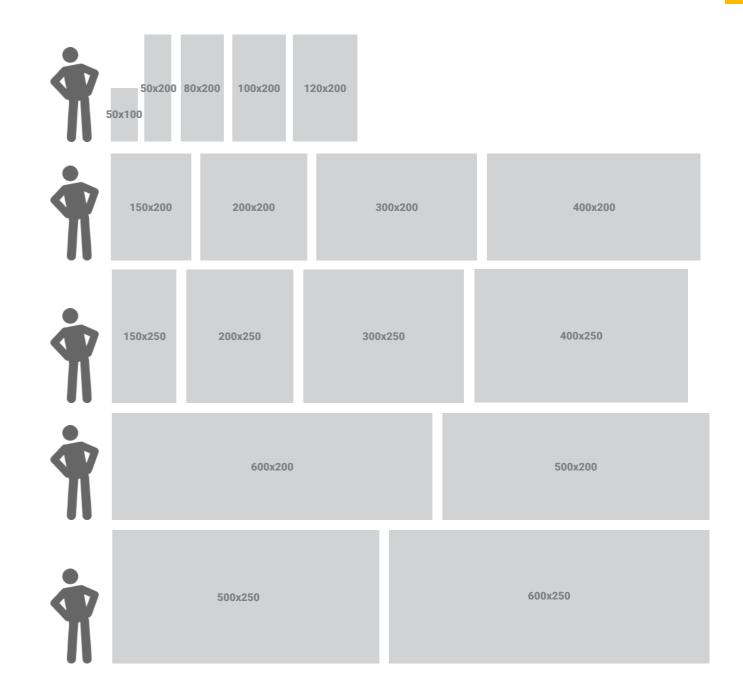

17 kg   | 137 x 28 x 18                  |
| 150 x 200 x 4.5 | 19 kg   | 162 x 28 x 18                  |
| 150 x 250 x 4.5 | 20 kg   | 162 x 28 x 18                  |
| 200 x 200 x 4.5 | 25 kg   | 112 x 28 x 18<br>112 x 28 x 18 |
| 200 x 250 x 4.5 | 25 kg   | 112 x 28 x 18<br>137 x 28 x 18 |
| 300 x 200 x 4.5 | 29 kg   | 162 x 18 x 18<br>162 x 28 x 18 |
| 300 x 250 x 4.5 | 32 kg   | 162 x 28 x 18<br>137 x 28 x 18 |
| 400 x 200 x 4.5 | 34 kg   | 162 x 18 x 18<br>162 x 28 x18  |
| 400 x 250 x 4.5 | 37 kg   | 162 x 18 x 18<br>137 x 28 x 18 |
| 500 x 200 x 4.5 | 40 kg   | 137 x 28 x 18<br>137 x 28 x 18 |
| 500 x 250 x 4.5 | 46 kg   | 137 x 28 x 18<br>137 x 28 x 18 |
| 600 x 200 x 4.5 | 47 kg   | 162 x 28 x 18<br>162 x 28 x 18 |
| 600 x 250 x 4.5 | 51 kg   | 162 x 28 x 18<br>162 x 28 x 18 |











#### adFrame STF

wall-hung textile advertising frame

A suspended advertising system, in the form of a textile frame, which offers exceptional ease of assembly and disassembly.



**ASSEMBLY** 



CONSTRUCTION







- suspended panel, single-sided
- 26 mm frame width the design allows the system to be easily folded and unfolded
- assembly and disassembly of graphics is very quick and does not cause any problems
- the graphic is trimmed with a rubber band which, when pressed into an appropriate slot in the frame, causes the medium to wrap around the frame perfectly
- the medium is a calendered polyester fabric, printed in the sublimation process
- ecological sublimation printing up to 1440dpi
- express exchange of graphics, use of special fabric with denser printing increase con