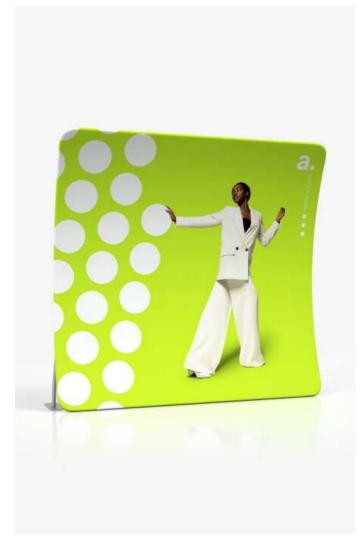

## adWall Vario **Straight Premium**

advertising textile wall

An innovative advertising wall, designed for multiple use. It is characterized by quick and easy assembly, so you do not need any tools to unfold it. The structure is lightweight, which makes it suitable as a portable advertisement for events, trade fairs or conferences.

PIPE DIAMETER

- innovative product the only such system on the market
- modern design reusable system
- stable aluminium construction
- single or double-sided printing
- ecological sublimation print method
- multiple prints for one structure
- easy and quick assembly
- packed in a small carry bag
- print up to 1440 dpi
- print washable at 30 degrees

| Product size     | Weight  | Package Size  |
|------------------|---------|---------------|
| 240 x 230 x 49.5 | 14 kg   | 98 x 37 x 22  |
| 300 x 230 x 49.5 | 14 kg   | 106 x 39 x 23 |
| 400 x 230 x 49.5 | 17.5 kg | 110 x 37 x 22 |
| 500 x 230 x 49.5 | 23.5 kg | 110 x 37 x 26 |
| 600 x 230 x 49.5 | 25 kg   | 110 x 37 x 31 |

adWall Vario Straight Premium