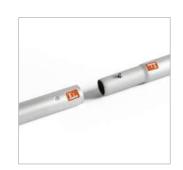

#### **Profile width**

The width of the product profile, important in assessing its appearance and construction stability.

#### Diameter

It determines the diameter of the product's pipe, which ensures its weight or stability.