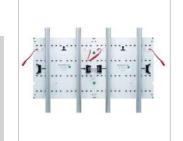

# adWall Smart Curved

advertising magnetic wall

A magnetic display wall that will help you stand out in the advertising market. It features a lightweight construction that remains stable thanks to cross reinforcements. Available in two sizes.

- intuitive, self-locking construction
- lightweight aluminum frame
- tubes with a thickness of 13 mm
- print on durable PVC material
- advanced direct printing technology for high quality grahpics
- transport case included
- option to purchase a print for the case

| Product size         | Weight | Package Size |
|----------------------|--------|--------------|
| 370 x 238 x 54 (4x3) | 12 kg  | 86 x 32 x 32 |