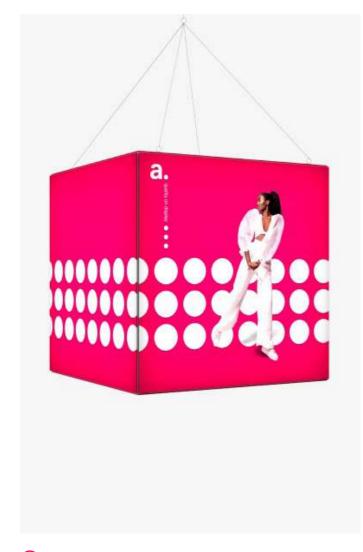

# adFrame **CTF Hanging LED**

suspended illuminated cube

This illuminated lightbox made of aluminum and durable plastic will allow you to create a spatial structure in the shape of a cube or cuboid. This kind of frame, hung above your stand, will surely attract the attention of potential recipients. Print can be easile changed in the future.

**ALLEN KEY ASSEMBLY** 

SILICON EDGE CONSTRUCTION

- the structure enables easy folding and disassembly of the system
- the profile frame width is 6.5 x 2 cm, and after the prints are attached, only the 2 mm edge is visible
- assembly and disassembly of graphics is very quick and easy
- the graphics are trimmed with an elastic band which, when pressed into the matching slot in the frame, makes the medium fit the frame perfectly
- the medium is a calendered polyester fabric, printed in the sublimation process
- ecological sublimation printing up to 1440dpi
- possible exchange of graphics
- we make cubes of various non-standard dimensions, tailored to the individual size of the client
- modern design and the highest quality
- the only such system on the market
- reusable system
- perfect for arrangement as cubes, stands, suspended elements

| Product size    | Weight | Package Size  |
|-----------------|--------|---------------|
| 100 x 100 x 100 | 27 kg  | 113 x 33 x 22 |
| 100 x 50 x 100  | 20 kg  | 113 x 33 x 22 |
| 150 x 100 x 150 | 24 kg  | 165 x 35 x 24 |
| 150 x 150 x 150 | 36 kg  | 165 x 35 x 24 |