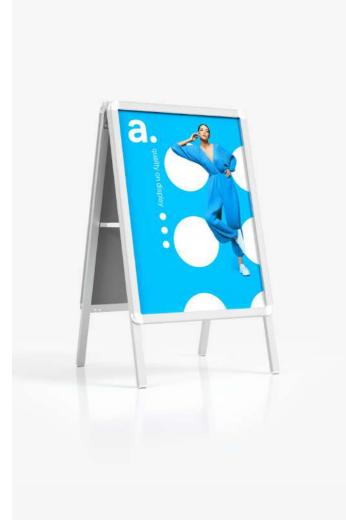

--------------|---------|--------------------------------|
| 65 x 100 x 8 | 76 x 45 x 15.5 | 14.5 kg | 103 x 39 x 13<br>63 x 52 x 18  |
| 85 x 120 x 8 | 101 x 56 x 19  | 18.5 kg | 126 x 39 x 13<br>105 x 64 x 18 |











adsystem.

adBoard LED











# adBoard Hips

advertising stamper

An informational stand that serves as an effective brand promotion tool. Made from HIPS plastic, this advertising stand ensures message durability and weather resistance.

- printed on foil using solvent technology
- double-sided graphics
- lightweight and stable contstruction
- resistance to fading

| Product size | Weight | Package Size  |
|--------------|--------|---------------|
| 58 x 100     | 10 kg  | 100 x 71 x 15 |
| 68 x 120     | 13 kg  | 123 x 62 x 19 |











adsystem. adBoard Hips









# adBoard Snap

advertising stamper

NO TOOLS

A-frame with a logo that allows easy and quick graphic changes thanks to the innovative OWZ technology – Open-Insert-Close. Made from anodized aluminum, this A-frame guarantees durability and a professional look for your advertisement.



NDOOR & OUTDOOR



INDOOR & OUTDOOR DOUBLE SIDED FRIENDLY



- simple and intuitive graphic replacement thanks to OWZ technology
- printed on foil using solvent technology
- double-sided graphics
- lightweight and stable contstruction
- prints on paper protected by anti-reflective film

| Product size      | Weight | Package Size  |
|-------------------|--------|---------------|
| 50 x 70.7 (B2)    | 5 kg   | 109 x 54 x 8  |
| 84.1 x 118.9 (A0) | 30 kg  | 160 x 90 x 15 |





See on website



# Roll-