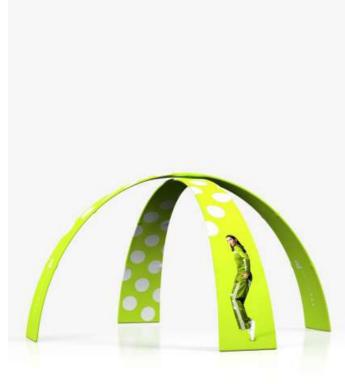

# adWall Vario Gate

arched textile gate

Textile advertising gate with an impressive shape that catches attention from afar. The advertising wall is an indispensable solution that will work as an entrance to the office, decoration at an event, separation of spaces, or background at shows.

- unusual, eye-catching shape
- stable aluminum construction
- single or double-sided printing
- eco-friendly sublimation printing
- multiple prints to one design
- easy and quick installation, reusable system
- certified flame retardant print (B1)
- system fits into a small carrying bag
- print can be washed at 30 degrees

| Product size   | Weight | Package Size  |
|----------------|--------|---------------|
| 619 x 310 x 80 | 25 kg  | 115 x 43 x 42 |

See on website

adsystem.

adWall Vario Gate