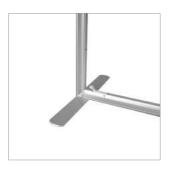

FREE-STANDING

sturdy aluminum construction

- easy replacement of graphics
- high print resolution
- system packaged in a carrying bag
- tool-free installation
- possibility to wash the print in a washing machine
- possibility to order the product in one of two configurations: with support feet or a tank to fill with water

#### Variant with support feet:

| Product size     | Weight | Package Size   |
|------------------|--------|----------------|
| 200 x 225 x 46.5 | 6.5 kg | 90 x 27 x 17.5 |