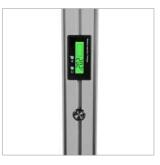

# **Quick Battery**

An innovative battery-powered light box that allows you to create an attractive and effective advertisement anywhere, without access to a power source. A double-sided display system, it allows two different contents to be presented at the same time, giving the viewer more information.

wireless lightbox

- built-in battery approximately 14 hours of operation on a single charge
- possibility to recharge when the lightbox is on
- free-standing, double-sided lightbox
- assembly without tools
- bag on wheels included
- width of frame 8cm
- edge lighting
- simple and express replacement of graphics
- textile printout with elastic band
- reusable system

| Product size  | Weight | Package Size  |
|---------------|--------|---------------|
| 100 x 200 x 8 | 29 kg  | 114 x 43 x 14 |