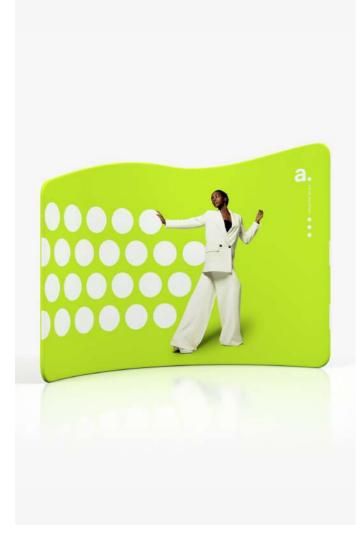

# Original shapes exhibition systems

Vario textile walls are an innovative and unique solution that stands out from traditional exhibition systems thanks to its unique design and variety of shapes. You can choose from forms such as snail, crown, wave, and many others, allowing you to create absolutely unique arrangements. These walls give you almost unlimited possibilities for creating a space - the only limitation is your imagination. Made of high-quality textile materials, Vario walls guarantee excellent color reproduction and crisp details, which reinforces your brand message.