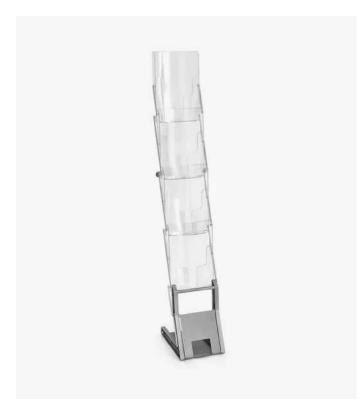

#### **Lumina Stick**

RGB brochure stand

The first brochure holder with RGB LED lighting. It works as a classic brochure stand, a display for small products, or a standalone RGB stick. It is mobile, operating on batteries. The lighting can be controlled with a remote included in the set.

CONSTRUCTION

SYSTEM

- first brochure stand on the market equipped with RGB LED lighting
- programmable RGB LED lighting
- the remote control included in the set allows quick adjustments to colors and light intensity
- built-in battery approximately 8 hours of operation on a single charge
- 8 cm profile width
- various configurations and shapes classic brochure holders and round shelves for product displays
- the product offers the option to install a narrow print on its structure
- multiple usage: brochure stand, display or standalone light stick
- can be combined with other products from the Lumina series
- transport bag always included

| Product size | Weight  | Package Size  |
|--------------|---------|---------------|
| 5 x 250 x 8  | 14,5 kg | 118 x 35 x 24 |

adsystem.

See on website

**Lumina Stick** 