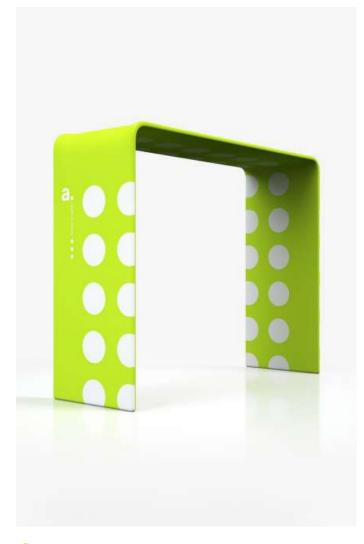

# adWall Vario Arch A

textile arch stand

Textile advertising gate that fits in as an original trade fair space filler, entrance arch or exhibition element. It is not only a practical solution for presenting your brand, but also an artistic element that will attract the attention of any potential customer.

- unusual, eye-catching shape
  - the only shape of its kind on the market
  - stable aluminum construction
  - single or double-sided printing
  - eco-friendly sublimation printing
  - multiple prints to one design
  - easy and quick installation
  - certified flame-retardant print (B1)
  - system fits into a small carrying bag
  - print can be washed at 30 degrees

| Product size       | Weight | Package Size  |
|--------------------|--------|---------------|
| 530.5 x 277.5 x 90 | 13 kg  | 110 x 40 x 40 |

adsystem.

adWall Vario Arch A