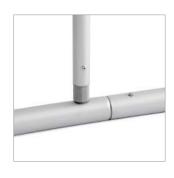

## adWall Vario **Straight Premium**

advertising textile wall

An innovative advertising wall, designed for multiple use. It is characterized by quick and easy assembly, so you do not need any tools to unfold it. The structure is lightweight, which makes it suitable as a portable advertisement for events, trade fairs or conferences.

PIPE DIAMETER

- innovative product the only such system on the market
- modern design reusable system
- stable aluminium construction
- single or double-sided printing
- ecological sublimation print method
- multiple prints for one structure
- easy and quick assembly
- packed in a small carry bag
- print up to 1440 dpi
- print washable at 30 degrees