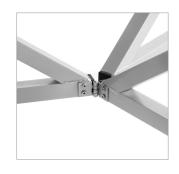

#### **Construction type**

The type of product construction, specifying the materials used, such as:

- Polyvinyl chloride (PVC)
- Aluminium (ALU)
- Medium-density fibreboard (MDF)
- Polyurethane (PU) foam
- Polyethylene (PE)
- Beech wood

- Fiberglass
- Polycarbonate (PC)
- Expanded Polystyrene (EPS)
- LED
- LCD