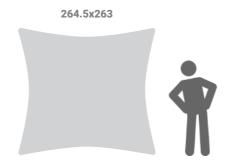

## adWall Vario **Kite**

advertising textile stand

Innovative advertising wall that combines the X-banner concept with modern textile design. The unusual shape provides a large promotional area where you can easily fit all the information you need.

**ZIPPER** 

- top quality product
- stable aluminum construction
- single or double-sided printing
- eco-friendly sublimation printing
- multiple prints to one design
- easy and quick installation, reusable system
- certified flame retardant print (B1)
- system fits into a small carrying bag
- print can be washed at 30 degrees

| Product size     | Weight | Package Size  |
|------------------|--------|---------------|
| 264.5 x 263 x 50 | 19 kg  | 122 x 37 x 34 |

adsystem.

adWall Vario Kite