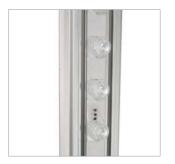

#### Edge lighting

Edge lighting mounted in the product frame, which adds elegance and a modern look to the product.

#### Back lighting

Illuminated by led strips mounted on a light curtain placed behind the print.