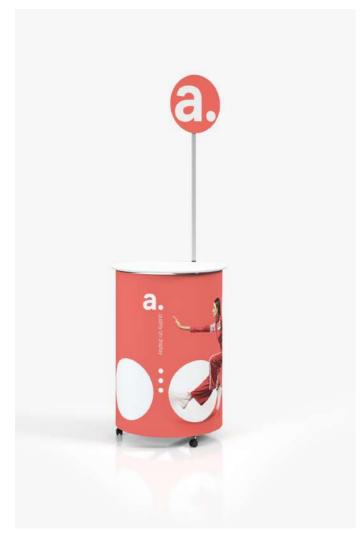

zing all kinds of tastings, where the key element is the preparation of the product just before serving it to interested guests. It is an innovative solution designed for excellent presentation and convenient use.







TOOL-FREE





WITH SHELF

REUSABLE CONSTRUCTION

- patent and production of adsystem
- print on foil, protected by laminate
- top and shelf made of furniture board
- PVC topper
- powder-coated aluminum construction
- all folded and packed into one carrying bag
- reusable system
- possibility of multiple prints to one structure
- construction strength up to 100 kg

| Product size       | Topper  | Weight | Package Size  |
|--------------------|---------|--------|---------------|
| 90 x 95 (215) x 60 | 90 x 30 | 15 kg  | 101 x 71 x 16 |













adsystem.

adBox Hit C











# adBox Ring

lightweight tasting stand with topper



A unique way to promote and taste your products. This ultralight and compact stand offers an extremely large display area, providing presentation options even in areas where space is severely limited.





PATENTED DESIGN





patent and production of adsystem

- print on foil, protected by laminate
- top and shelf made of furniture board
- PVC topper
- powder-coated aluminum construction
- all folded and packed into one carrying bag
- reusable system
- possibility of multiple prints to one structure
- construction strength up to 100 kg

| Product size       | Topper  | Weight | Package Size  |  |
|--------------------|---------|--------|---------------|--|
| 65 x 95 (215) x 65 | 30 x 30 | 15 kg  | 101 x 71 x 16 |  |