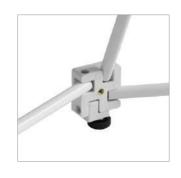

## adWall Vario **Straight Premium**

advertising textile wall

An innovative advertising wall, designed for multiple use. It is characterized by quick and easy assembly, so you do not need any tools to unfold it. The structure is lightweight, which makes it suitable as a portable advertisement for events, trade fairs or conferences.

PIPE DIAMETER

- innovative product the only such system on the market
- modern design reusable system
- stable aluminium construction
- single or double-sided printing
- ecological sublimation print method
- multiple prints for one structure
- easy and quick assembly
- packed in a small carry bag
- print up to 1440 dpi
- print washable at 30 degrees