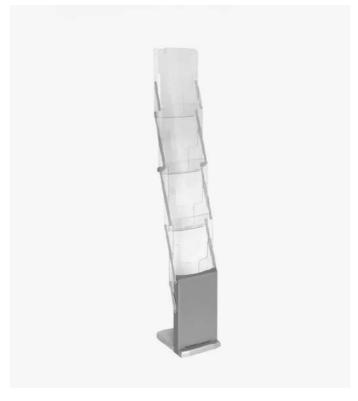

#### **Lumina Stick**

RGB brochure stand

The first brochure holder with RGB LED lighting. It works as a classic brochure stand, a display for small products, or a standalone RGB stick. It is mobile, operating on batteries. The lighting can be controlled with a remote included in the set.

CONSTRUCTION

SYSTEM

- first brochure stand on the market equipped with RGB LED lighting
- programmable RGB LED lighting
- the remote control included in the set allows quick adjustments to colors and light intensity
- built-in battery approximately 8 hours of operation on a single charge
- 8 cm profile width
- various configurations and shapes classic brochure holders and round shelves for product displays
- the product offers the option to install a narrow print on its structure
- multiple usage: brochure stand, display or standalone light stick
- can be combined with other products from the Lumina series
- transport bag always included

| Product size | Weight  | Package Size  |
|--------------|---------|---------------|
| 5 x 250 x 8  | 14,5 kg | 118 x 35 x 24 |

adsystem.

See on website

**Lumina Stick** 