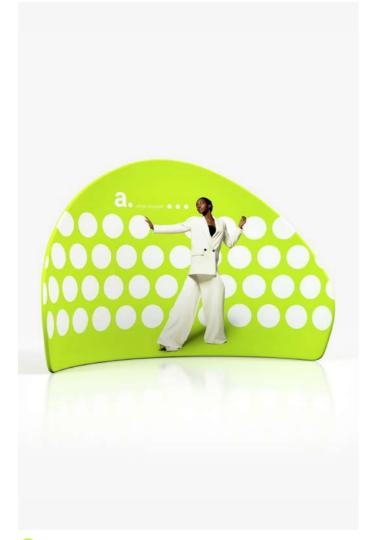

#### Wheelbag included

The product comes with a wheeled carrying bag, making it easy to carry and transport for long distances.

Advertising walls are professional and proven tools that effectively promote a company and its products through the presentation of large-format graphics. They provide unlimited possibilities to present a brand, product or idea in any place and situation. Display walls of this type are undoubtedly one of the most effective portable exhibition systems. The prints are made on textiles, which allows you to easily change the graphic design according to your needs. Thanks to tool-free assembly, anyone can handle their installation, regardless of experience. In addition, the prints are eco-friendly, made using the sublimation method, which ensures durability and high color quality.

#### How can it be used?

- Photo backgrounds
- Conference backgrounds
- Decorations for offices and service spaces
- Exhibition space

#### **Perfect fit for sectors like:**

- → Companies and corporations: increasing brand visibility at industry events.
- → Small and medium-sized businesses: an effective and portable marketing solution.
- → Advertising and marketing agencies: a tool for promotional campaigns.
- → Event organizers: attractive exhibition spaces.
- → Educational and cultural institutions: presentation of activities and exhibition of products.
- → Freelancers and creative professionals: backgrounds for photo shoots, recordings, webinars.