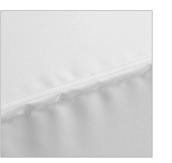

#### Silicon Edge System (SEG)

Graphic mounting system, allows the material to be easily and aesthetically secured to the frame by fitting the rubbers into the recess.