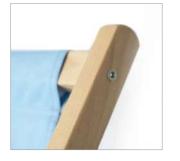

#### **Construction type**

The type of product construction, specifying the materials used, such as:

- Polyvinyl chloride (PVC)
- Aluminium (ALU)
- Medium-density fibreboard (MDF)
- Polyurethane (PU) foam
- Polyethylene (PE)
- Beech wood