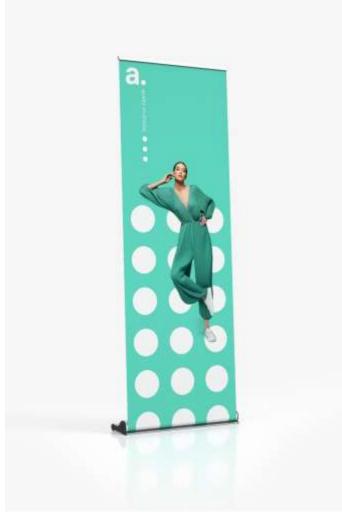

85 x 90-250  | 6.5 kg | 96 x 29 x 25 |





















### adStand Premium

advertising roll-up

An ideal roll-up for various marketing activities. It features a wide, stable base and robust construction, that ensures product durability, while the option to exchange prints makes it multifunctional.









- printed on blockout banner material
- advanced direct printing technology for high quality grahpics
- system fits into a small carrying bag
- assembly without tools
- durable aluminum construction
- reusable cassette

| Product size | Weight | Package Size  |
|--------------|--------|---------------|
| 85 x 215     | 5 kg   | 90 x 27 x 10  |
| 100 x 215    | 5.5 kg | 105 x 27 x 10 |
| 120 x 215    | 6.5 kg | 125 x 27 x 10 |
| 150 x 215    | 8 kg   | 155 x 27 x 10 |























### adStand BannerAd

advertising roll-up









- easy setup and convenient transport
- printed on blockout banner material
- advanced direct printing technology for high quality grahpics
- system fits into a small carrying bag
- assembly without tools
- durable aluminum construction
- reusable cassette
- wide cassette with retracting mechanism, replacing support feet
- magnets in the rail and cassette, allowing the connection of multiple prints
- telescopic mast adjustable from 90 to 242 cm

| Product size | Weight | Package Size |
|--------------|--------|--------------|
| 85 x 90-242  | 5.5 kg | 93 x 25 x 23 |











See on website

adsystem.

adStand BannerAd

# Multimedia advertising

Advertising screens based on LED technology are becoming an increasingly common elem