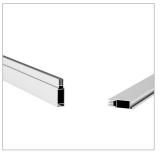

the structure enables easy folding and disassembly of the system
- the profile frame width is 6.5 x 2 cm, and after the prints are attached, only the 2 mm edge is visible
- assembly and disassembly of graphics is very quick and easy
- the graphics are trimmed with an elastic band which, when pressed into the matching slot in the frame, makes the medium fit the frame perfectly
- the medium is a calendered polyester fabric, printed in the sublimation process
- ecological sublimation printing up to 1440dpi
- possible exchange of graphics
- we make cubes of various non-standard dimensions, tailored to the individual size of the client
- modern design and the highest quality
- the only such system on the market
- reusable system
- perfect for arrangement as cubes, stands, suspended elements













| Product size    | Weight | Package Size  |
|-----------------|--------|---------------|
| 100 x 100 x 100 | 27 kg  | 113 x 33 x 22 |
| 100 x 50 x 100  | 20 kg  | 113 x 33 x 22 |
| 150 x 100 x 150 | 24 kg  | 165 x 35 x 24 |
| 150 x 150 x 150 | 36 kg  | 165 x 35 x 24 |



# **Specification comparison**

| Product                  | Construction | Printing method | Medium  | Lighting type | Packaging        | Tool-free  | Battery    | Mounting      | Profile size | Modular    | Customizable |
|--------------------------|--------------|-----------------|---------|---------------|------------------|------------|------------|---------------|--------------|------------|--------------|
| adFrame Single           | alu          | sublimation     | textile | backlight     | wheelbag