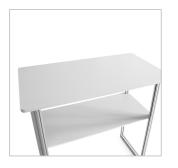

#### Wheelbag included

The product comes with a wheeled carrying bag, making it easy to carry and transport for long distances.

Advertising walls are professional and proven tools that effectively promote a company and its products through the presentation of large-format graphics. They provide unlimited possibilities to present a brand, product or idea in any place and situation. Display walls of this type are undoubtedly one of the most effective portable exhibition systems. The prints are made on textiles, which allows you to easily change the graphic design according to your needs. Thanks to tool-free assembly, anyone can handle their installation, regardless of experience. In addition, the prints are eco-friendly, made using the sublimation method, which ensures durability and high color quality.

#### How can it be used?

- Photo backgrounds
- Conference backgrounds
- Decorations for offices and service spaces
- Exhibition space

#### **Perfect fit for sectors like:**

- → Companies and corporations: increasing brand visibility at industry events.
- → Small and medium-sized businesses: an effective and portable marketing solution.
- → Advertising and marketing agencies: a tool for promotional campaigns.
- → Event organizers: attractive exhibition spaces.
- → Educational and cultural institutions: presentation of activities and exhibition of products.
- → Freelancers and creative professionals: backgrounds for photo shoots, recordings, webinars.