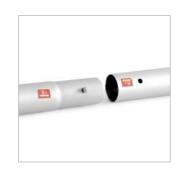

## adWall Vario **Straight Premium**

advertising textile wall

An innovative advertising wall, designed for multiple use. It is characterized by quick and easy assembly, so you do not need any tools to unfold it. The structure is lightweight, which makes it suitable as a portable advertisement for events, trade fairs or conferences.

PIPE DIAMETER

- innovative product the only such system on the market
- modern design reusable system
- stable aluminium construction
- single or double-sided printing
- ecological sublimation print method
- multiple prints for one structure
- easy and quick assembly
- packed in a small carry bag
- print up to 1440 dpi
- print washable at 30 degrees