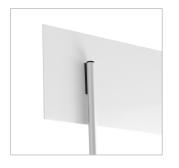

#### **Profile width**

The width of the product profile, important in assessing its appearance and construction stability.

#### Diameter

It determines the diameter of the product's pipe, which ensures its weight or stability.