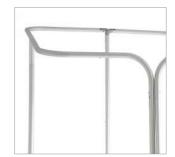

31 x 23 |















adWall Vario Crown









# adWall Vario Changing Room

advertising textile stand

Versatile advertising product that surprises with its functionality, simple design and customizability. This portable changing room can perform various roles, including the function of an exhibition wall or advertising space.













- top quality product
- stable aluminum construction
- single or double-sided printing
- eco-friendly sublimation printing
- multiple prints to one design
- easy and quick installation,reusable system
- certified flame-retardant print (B1)
- system fits into a small carrying bag
- print can be washed at 30 degrees

| Product size    | Weight | Package Size |
|-----------------|--------|--------------|
| 124 x 209 x 113 | 16 kg  | 98 x 33 x 28 |





















# adUp Vario Ringfloat

suspended advertising textile system

Modern suspended advertising system, in the shape of a circle is a perfect solution for companies that want to effectively promote their brand and attract the attention of customers at various events, fairs, exhibitions and other events.















- top quality product
- sturdy aluminium construction
- single or double-sided printing
- ecological sublimation printing
- multiple prints for one structure
- easy and quick assembly, reusable system
- certified flame-retardant print (B1)
- system fits into a small carry bag
- print can be washed at 30 degrees

| Product size   | Weight | Package Size    |
|----------------|--------|-----------------|
| 300 x 60 x 300 | 17 kg  | 172 x 37.5 x 22 |