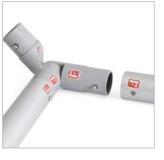

## adWall Vario **Straight Premium**

advertising textile wall

An innovative advertising wall, designed for multiple use. It is characterized by quick and easy assembly, so you do not need any tools to unfold it. The structure is lightweight, which makes it suitable as a portable advertisement for events, trade fairs or conferences.

PIPE DIAMETER

- innovative product the only such system on the market
- modern design reusable system
- stable aluminium construction
- single or double-sided printing
- ecological sublimation print method
- multiple prints for one structure
- easy and quick assembly
- packed in a small carry bag
- print up to 1440 dpi
- print washable at 30 degrees