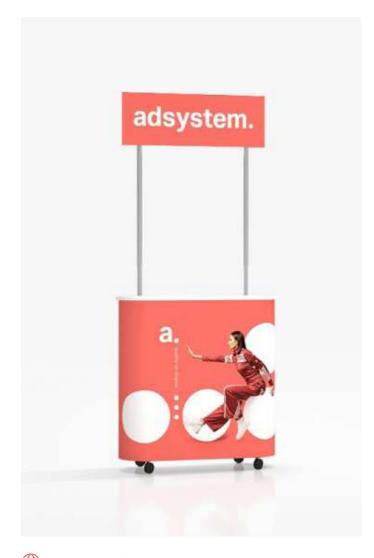

d with a long and spacious tabletop that allows the promotion of multiple products. The innovative advertising solution allows you to reach a wider audience and new customers.













- unique product patent and adsystem production
- long-lasting product print on foil, protected by laminate
- stable construction top and shelf made of furniture board
- visible message PVC topper
- powder-coated aluminium construction
- all folded and packed into one carry bag
- reusable system, prints can be exchanged for one structure
- durability up to 100 kg

110x30

120x95

| Product size        | Topper   | Weight | Package Size  |
|---------------------|----------|--------|---------------|
| 120 x 95 (215) x 50 | 110 x 30 | 20 kg  | 123 x 61 x 17 |











WITH SHELF

REUSABLE CONSTRUCTION













# adBox Elypse Mini

lightweight tasting stand with topper



A compact tasting stand, is an ideal solution for exhibitors who are looking for a functional and elegant promotional medium. The advertising stand catches the eye even in limited exhibition spaces.



TOOL-FREE



PATENTED DESIGN





WITH SHELF

REUSABLE CONSTRUCTION

- patent and adsystem manufacturing
- print on foil, protected by laminate
- top and shelf made of furniture board
- PVC topper
- powder-coated aluminum construction
- all folded and packed into one carrying bag
- reusable system, possibility of multiple prints to one structure
- durability up to 100 kg

| Product size       | Topper  | Weight | Package Size  |
|--------------------|---------|--------|---------------|
| 95 x 95 (215) x 40 | 90 x 30 | 14