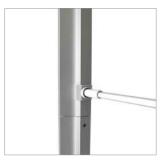

SILICON EDGE

- free-standing, double-sided premium line lightbox
- quick to assemble no tools required
- frame width 8 cm
- ultra-light construction
- exchangeable print
- textile print with elastic band
- material made with ecological sublimation method
- manual in the package
- the 250 cm height version has two supports
- transport bag always included (softbag or wheelbag as an options)
- no metal latches in the corners
- equipped with modern light-link connectors

DOUBLE LIGHTING DOUBLE-SIDED EDGE + RGB

REUSABLE FREE-STANDING CONSTRUCTION

TOOL FREE

- double light effect: LED lighting + RGB frame
- remote control for RGB frame
- innovative, wireless light-link connectors
- transport bag always included
- material made with ecological sublimation method
- full stable aluminum feet
- optional accessories: leaflet holders