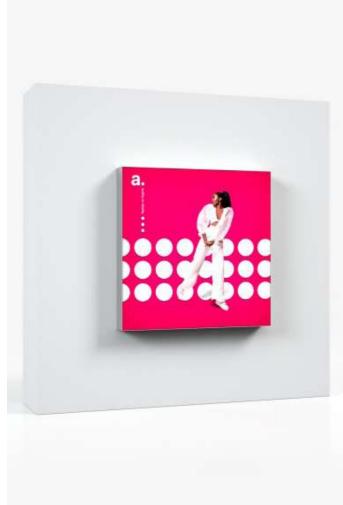

Advertising frames in the form of textile panels are an innovative solution that will allow you to convey your advertising message in a modern, impressive way and, importantly, without the need for complicated tools. These frames are designed to be both visually eye-catching and highly functional, making them ideal for a variety of settings. Thanks to an innovative mounting system, it only takes a few moments to attach the frame to the wall, ceiling, or other surface of your choice, providing smooth integration into any environment.

#### How can it be used?

- Retail spaces
- Home decor
- Office interiors
- Exhibitions and galleries
- Trade shows

#### **Perfect fit for sectors like:**

- → Retailers and store owners: enhancing visual merchandising and in-store displays.
- → Home decorators: adding a modern and stylish element to living spaces.
- → Corporate offices: creating professional and branded environments.
- → Event organizers: setting up impactful and easily changeable signage.
- → Art galleries and museums: presenting artworks or exhibitions in an elegant, modern way.