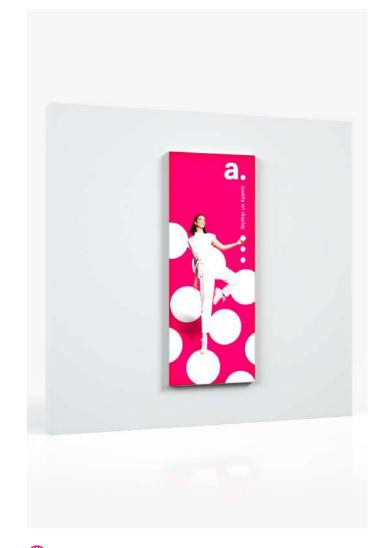

# Lightboxes

Lightboxes are a unique product that can be both a freestanding and hanging advertisement. Printed on one or two sides, the promotional medium can be enhanced with visible LED lighting, which draws attention from a distance. An additional advantage is the ability to change graphics without the use of tools. Lightboxes are highly versatile and can be adapted to different environments and purposes. Textile advertising is a great way to draw your audience's eyes toward your brand.

# adFrame Slim

double-sided ultra-thin lightbox

A double-sided LED backlit lightbox, for which you don't need tools and its assembly consists of a few simple steps. All you need to do is take a few minutes and connect the relevant components and you can enjoy a ready-made lightbox, i.e. an illuminated advertisement for your business.