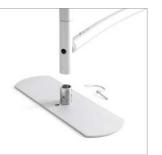

## adWall Vario **Straight Premium**

advertising textile wall

An innovative advertising wall, designed for multiple use. It is characterized by quick and easy assembly, so you do not need any tools to unfold it. The structure is lightweight, which makes it suitable as a portable advertisement for events, trade fairs or conferences.

PIPE DIAMETER

- innovative product the only such system on the market
- modern design reusable system
- stable aluminium construction
- single or double-sided printing
- ecological sublimation print method
- multiple prints for one structure
- easy and quick assembly
- packed in a small carry bag
- print up to 1440 dpi
- print washable at 30 degrees