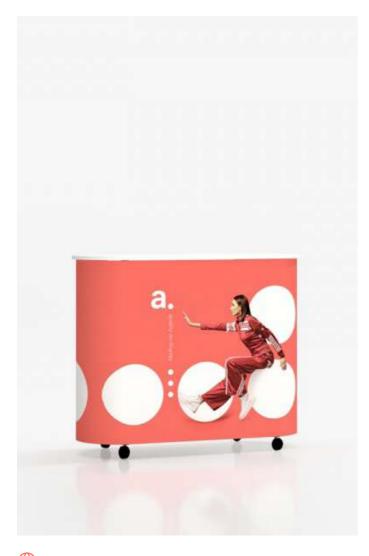

-|
| 90 x 95 x 65 | 14 kg  | 101 x 71 x 16 |





















# adTribune **Elypse**

promotional stand



Advertising stand that will bring a new dimension to your promotional, trade show and event activities. A reliable carrier, thanks to its solid construction is functional, aesthetic and extremely durable.



TOOL-FREE





WITH SHELF

REUSABLE CONSTRUCTION

- patent and adsystem production
- print on foil, protected by laminate
- top and shelf made of furniture board
- powder-coated aluminum construction,
- all folded and packed into one carrying bag
- reusable system, possibility of multiple prints to one structure
- durability up to 100 kg

| Product size  | Weight | Package Size  |
|---------------|--------|---------------|
| 120 x 95 x 65 | 13 kg  | 123 x 61 x 17 |





















# adTribune **Elypse Mini**

promotional stand

Innovative advertising stand, is a compact and elegant solution that delivers maximum impact in a small space. Elypse Mini is a lightweight, functional and professional promotional tool that will allow you to reach your customers faster.



WITH SHELF

TOOL-FREE











SOFTBAG INCLUDED

REUSABLE CONSTRUCTION

- patent and adsystem production
- print on foil, protected by laminate
- top and shelf made of furniture board
- powder-coated aluminum construction,
- all folded and packed into one carrying bag
- reusable system, possibility of multiple prints to one structure
- durability up to 100 kg

| Product size | Weight | Package Size  |
|--------------|--------|---------------|
| 95 x 95 x 40 | 11 kg  | 101 x 71 x 16 |