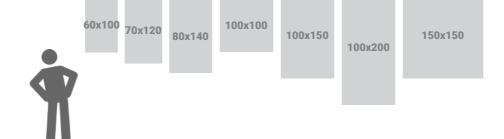

| Product size    | Weight | Package Size  |
|-----------------|--------|---------------|
| 60 x 100 x 6.5  | 12 kg  | 112 x 18 x 18 |
| 70 x 120 x 6.5  | 14 kg  | 137 x 18 x 18 |
| 80 x 140 x 6.5  | 16 kg  | 162 x 18 x 18 |
| 100 x 100 x 6.5 | 13 kg  | 112 x 18 x 18 |
| 100 x 150 x 6.5 | 17 kg  | 162 x 18 x 18 |
| 100 x 200 x 6.5 | 21 kg  | 162 x 28 x 18 |
| 150 x 150 x 6.5 | 19 kg  | 162 x 18 x 18 |