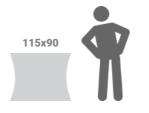

## adWall Vario **Flat Ring**

round textile stand

Professional portable and advertising wall that perfectly supports the promotion of your company. Thanks to its simple assembly and impressive size, you will gain unlimited possibilities to use this tool during conferences, corporate events or trade fairs.

#### Variant with water-filling tank:

| Product size   | Tank size    | Weight | Package Size |
|----------------|--------------|--------|--------------|
| 180 x 200 x 61 | 61 x 13 x 61 | 12 kg  | 66 x 60 x 30 |

#### Variant with support feet:

| Product size     | Weight | Package Size   |
|------------------|--------|----------------|
| 200 x 225 x 46.5 | 6.5 kg | 90 x 27 x 17.5 |