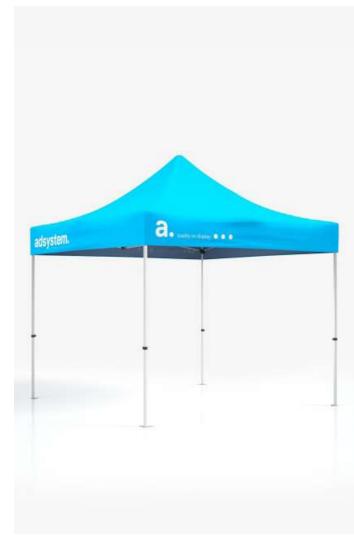

## adWall Vario **Straight Premium**

advertising textile wall

An innovative advertising wall, designed for multiple use. It is characterized by quick and easy assembly, so you do not need any tools to unfold it. The structure is lightweight, which makes it suitable as a portable advertisement for events, trade fairs or conferences.

PIPE DIAMETER

- innovative product the only such system on the market
- modern design reusable system
- stable aluminium construction
- single or double-sided printing
- ecological sublimation print method
- multiple prints for one structure
- easy and quick assembly
- packed in a small carry bag
- print up to 1440 dpi
- print washable at 30 degrees

| Product size     | Weight  | Package Size  |
|------------------|---------|---------------|
| 240 x 230 x 49.5 | 14 kg   | 98 x 37 x 22  |
| 300 x 230 x 49.5 | 14 kg   | 106 x 39 x 23 |
| 400 x 230 x 49.5 | 17.5 kg | 110 x 37 x 22 |
| 500 x 230 x 49.5 | 23.5 kg | 110 x 37 x 26 |
| 600 x 230 x 49.5 | 25 kg   | 110 x 37 x 31 |