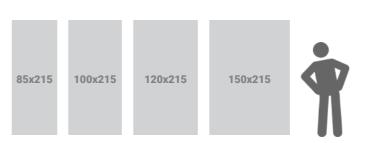

| 85 x 90-250  | 6.5 kg | 96 x 29 x 25 |





















### adStand Premium

advertising roll-up

An ideal roll-up for various marketing activities. It features a wide, stable base and robust construction, that ensures product durability, while the option to exchange prints makes it multifunctional.









- printed on blockout banner material
- advanced direct printing technology for high quality grahpics
- system fits into a small carrying bag
- assembly without tools
- durable aluminum construction
- reusable cassette

| Product size | Weight | Package Size  |
|--------------|--------|---------------|
| 85 x 215     | 5 kg   | 90 x 27 x 10  |
| 100 x 215    | 5.5 kg | 105 x 27 x 10 |
| 120 x 215    | 6.5 kg | 125 x 27 x 10 |
| 150 x 215    | 8 kg   | 155 x 27 x 10 |























### adStand BannerAd

advertising roll-up









- easy setup and convenient transport
- printed on blockout banner material
- advanced direct printing technology for high quality grahpics
- system fits into a small carrying bag
- assembly without tools
- durable aluminum construction
- reusable cassette
- wide cassette with retracting mechanism, replacing support feet
- magnets in the rail and cassette, allowing the connection of multiple prints
- telescopic mast adjustable from 90 to 242 cm

| Product size | Weight | Package Size |
|--------------|--------|--------------|
| 85 x 90-242  | 5.5 kg | 93 x 25 x 23 |











See on website

adsystem.

adStand BannerAd

# Multimedia advertising

Advertising screens based on LED technology are becoming an increasingly common el