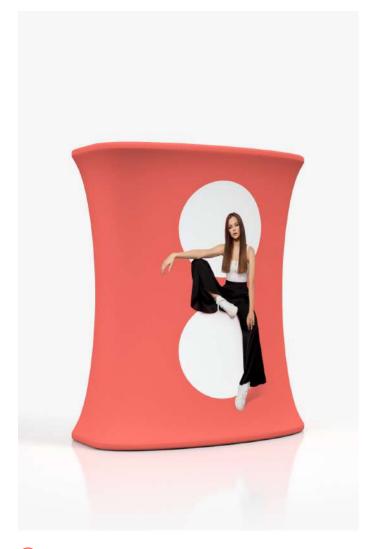

Quick

lightweight pneumatic textile counter



A bestselling product that will become the star of any event. A lightweight and portable advertising stand, it has been equipped with a pneumatic mechanism that allows it to be assembled in just 3 seconds, becoming one of the most frequent choices of our customers.



WASHABLE

**PRINTING** 









CONSTRUCTION



- innovative technology ultralight, self-folding structure
- printout on polyester fabric (dye sublimation print)
- top and bottom board made from PVC
- mobility all folded into a small carry bag
- reusable product (multiple prints compatible with the same structure)

| Product size  | Weight | Package Size |
|---------------|--------|--------------|
| 70 x 100 x 40 | 9 kg   | 75 x 46 x 14 |











adsystem.

adTribune Quick











# adTribune **Big Quick**

lightweight pneumatic textile counter

Bestseller, Adsystem patent. A larger version of our most popular advertising stand with a pneumatic mechanism. The AdTribune Quick counter has the already installed printout that can be replaced in the future according to the Customer's needs. The set also includes a custom transport bag.



**PRINTING** 











SILICON EDGE **SYSTEM** 

- ultra light, almost automatic structure
- printout on polyester fabric (dye sublimation print)
- top and bottom board made from PVC
- whole product fits into small and convenient hand bag
- reusable product (multiple prints compatible with the same structure)

| Product size | Weight | Package Size |
|--------------|--------|--------------|
| 70 x 90 x 40 | 9.5 kg | 88 x 55