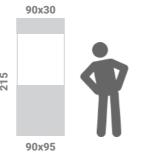

otional carrier for organizing all kinds of tastings, where the key element is the preparation of the product just before serving it to interested guests. It is an innovative solution designed for excellent presentation and convenient use.







TOOL-FREE





WITH SHELF

REUSABLE CONSTRUCTION

- patent and production of adsystem
- print on foil, protected by laminate
- top and shelf made of furniture board
- PVC topper
- powder-coated aluminum construction
- all folded and packed into one carrying bag
- reusable system
- possibility of multiple prints to one structure
- construction strength up to 100 kg

| Product size       | Topper  | Weight | Package Size  |
|--------------------|---------|--------|---------------|
| 90 x 95 (215) x 60 | 90 x 30 | 15 kg  | 101 x 71 x 16 |













adsystem.

adBox Hit C











# adBox Ring

lightweight tasting stand with topper



A unique way to promote and taste your products. This ultralight and compact stand offers an extremely large display area, providing presentation options even in areas where space is severely limited.





PATENTED DESIGN





patent and production of adsystem

- print on foil, protected by laminate
- top and shelf made of furniture board
- PVC topper
- powder-coated aluminum construction
- all folded and packed into one carrying bag
- reusable system
- possibility of multiple prints to one structure
- construction strength up to 100 kg

| Product size       | Topper  | Weight | Package Size  |  |
|--------------------|---------|--------|---------------|--|
| 65 x 95 (215) x 65 | 30 x 30 | 15 kg  | 1