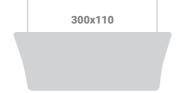

# adUp Vario **Trapfloat**

suspended advertising textile system

Revolutionary overhead system that not only attracts attention, but also gives your advertisement a dynamic shape and a unique presentation. It is an integral part of your trade show booth, which you can personalize to your expectations.

| Product size    | Weight | Package Size      |
|-----------------|--------|-------------------|
| 300 x 110 x 300 | 17 kg  | 172 x 37.5 x 22.5 |