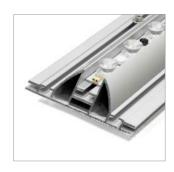

#### adFrame **LMD**

double-sided customizable lightbox

A free-standing, double-sided LED light box that allows you to stand out from the competition. It will ideally present itself in various types of spaces such as trade fairs, conferences, shops or reception areas.

**EDGE LIGHTING ASSEMBLY** 

CUSTOMIZATION

SILICON EDGE

See on website

- free-standing, double-sided lightbox backlit with LEDs
- design allows the system to be easily folded and unfolded
- frame width 14cm
- assembly and disassembly of the graphics is very quick and does not cause problems (assambled with an allen key)
- the graphic is trimmed with a rubber band which, when pressed into an appropriate slot in the frame, makes the medium perfectly wrap around the frame
- the medium is a calendered polyester fabric, printed in the sublimation process
- ecological sublimation printing up to 1440dpi
- express exchange of graphics
- use of special fabric with denser printing increase contrast and colour saturation
- we manufacture coffers of various non-standard dimensions. according to the customer's
- special LED lighting on the edge only
- very low energy consumption
- the profile design ensures perfect illumination of the graphic over the entire panel
- modern design and the highest quality
- the only such system on the market
- reusable system
- ideal for building a trade fair stand
- additional transport bag available