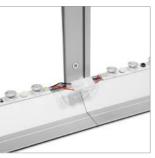

**EDGE LIGHTING ASSEMBLY** 

CUSTOMIZATION

SILICON EDGE

See on website

- free-standing, double-sided lightbox backlit with LEDs
- design allows the system to be easily folded and unfolded
- frame width 14cm
- assembly and disassembly of the graphics is very quick and does not cause problems (assambled with an allen key)
- the graphic is trimmed with a rubber band which, when pressed into an appropriate slot in the frame, makes the medium perfectly wrap around the frame
- the medium is a calendered polyester fabric, printed in the sublimation process
- ecological sublimation printing up to 1440dpi
- express exchange of graphics
- use of special fabric with denser printing increase contrast and colour saturation
- we manufacture coffers of various non-standard dimensions. according to the customer's
- special LED lighting on the edge only
- very low energy consumption
- the profile design ensures perfect illumination of the graphic over the entire panel
- modern design and the highest quality
- the only such system on the market
- reusable system
- ideal for building a trade fair stand
- additional transport bag available