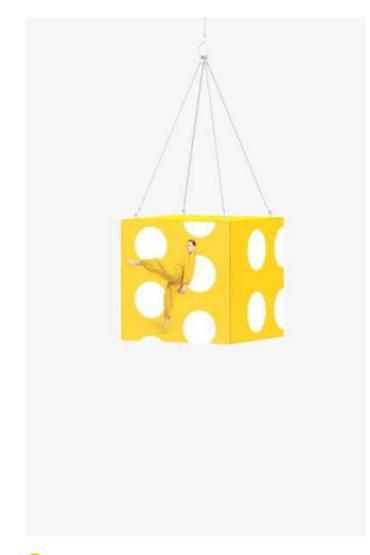

# adFrame **CTF Hanging LED**

suspended illuminated cube

This illuminated lightbox made of aluminum and durable plastic will allow you to create a spatial structure in the shape of a cube or cuboid. This kind of frame, hung above your stand, will surely attract the attention of potential recipients. Print can be easile changed in the future.

**ALLEN KEY ASSEMBLY** 

SILICON EDGE CONSTRUCTION

- the structure enables easy folding and disassembly of the system
- the profile frame width is 6.5 x 2 cm, and after the prints are attached, only the 2 mm edge is visible
- assembly and disassembly of graphics is very quick and easy
- the graphics are trimmed with an elastic band which, when pressed into the matching slot in the frame, makes the medium fit the frame perfectly
- the medium is a calendered polyester fabric, printed in the sublimation process
- ecological sublimation printing up to 1440dpi
- possible exchange of graphics
- we make cubes of various non-standard dimensions, tailored to the individual size of the client
- modern design and the highest quality
- the only such system on the market
- reusable system
- perfect for arrangement as cubes, stands, suspended elements

| Product size    | Weight | Package Size  |
|-----------------|--------|---------------|
| 100 x 100 x 100 | 27 kg  | 113 x 33 x 22 |
| 100 x 50 x 100  | 20 kg  | 113 x 33 x 22 |
| 150 x 100 x 150 | 24 kg  | 165 x 35 x 24 |
| 150 x 150 x 150 | 36 kg  | 165 x 35 x 24 |