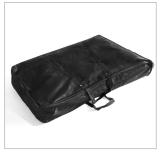

#### Softbag included

Product comes with a carrying bag, made of soft material, for easy handling and protection of the product.

#### Wheelbag included

The product comes with a wheeled carrying bag, making it easy to carry and transport for long distances.

Advertising walls are professional and proven tools that effectively promote a company and its products through the presentation of large-format graphics. They provide unlimited possibilities to present a brand, product or idea in any place and situation. Display walls of this type are undoubtedly one of the most effective portable exhibition systems. The prints are made on textiles, which allows you to easily change the graphic design according to your needs. Thanks to tool-free assembly, anyone can handle their installation, regardless of experience. In addition, the prints are eco-friendly, made using the sublimation method, which ensures durability and high color quality.