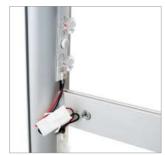

# adFrame Slim

double-sided ultra-thin lightbox

A double-sided LED backlit lightbox, for which you don't need tools and its assembly consists of a few simple steps. All you need to do is take a few minutes and connect the relevant components and you can enjoy a ready-made lightbox, i.e. an illuminated advertisement for your business.

FREE-STANDING

SILICON EDGE

- free-standing, double-sided lightbox
- quick to assemble no tools required
- frame width 8 cm
- ultra-light construction
- exchangeable print
- textile print with elastic band
- material made with ecological sublimation method
- manual in the package
- reusable system
- transport bag always included
- full, stable aluminium feet
- innovative, wireless light-link connectors