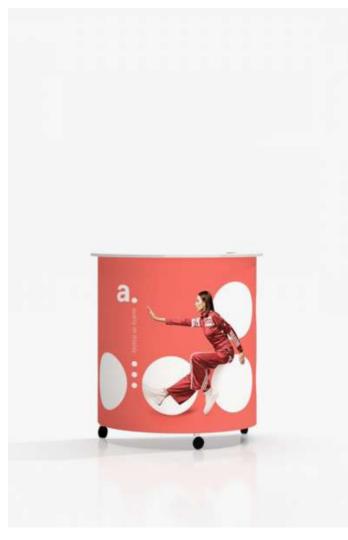

------|
| 90 x 95 x 95 | 10 kg  | 101 x 71 x 16 |





















## adTribune Hit Mini

promotional stand



A revolutionary promotional tool in the form of an advertising stand. Extremely compact and mobile model, you will use it for various promotions and tastings, providing your brand with visibility even in places with limited space.



WITH SHELF





- patent and adsystem production
- print on foil, protected by laminate
- top and shelf made of furniture board
- powder-coated aluminum construction,
- all folded and packed into one carrying bag
- reusable system, possibility of multiple prints to one structure
- durability up to 100 kg

| Product size | Weight  | Package Size  |
|--------------|---------|---------------|
| 66 x 95 x 46 | 11.5 kg | 101 x 71 x 16 |

























### adTribune Hit C

promotional stand







PATENTED DESIGN TOOL-FREE

REUSABLE CONSTRUCTION



- patent and adsystem production
- print on foil, protected by laminate
- top and shelf made of furniture board
- powder-coated aluminum construction,
- all folded and packed into one carrying bag
- reusable system, possibility of multiple prints to one structure
- durability up to 100 kg

| Product size | Weight | Package Size  |
|--------------|--------|---------------|
| 90 x 95 x 65 | 14 kg  | 101 x 71 x 16 |





















# adTribune **Elypse**

promotional stand



Advertising stand that will bring a new dimension to your promotional, trade show and event activities. A reliable carrier, thanks to its solid construction is functional, aesthetic and extremely durable.



T