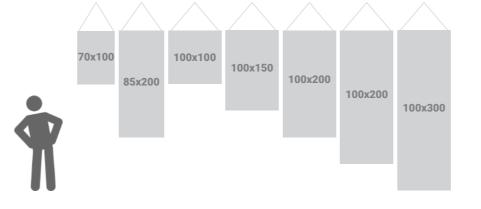

## **Size comparison for**

<u>adWall Vario Straight Premium</u> | <u>adWall Vario Straight Light</u> <u>adWall Vario Curved Premium</u> | <u>adWall Vario Curved Light</u>