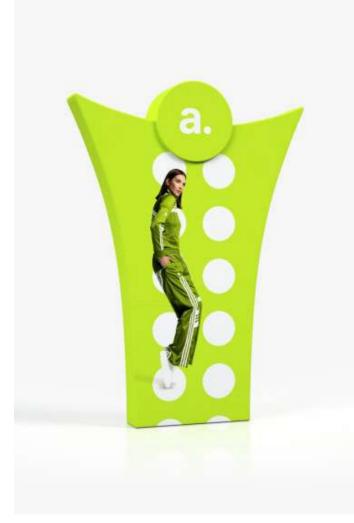

# adWall Vario Crown

advertising textile totem

Advertising wall that immediately catches attention with its unusual shape. Its unusual appearance will make your brand arouse more interest among the audience.

- interesting design
- durable, aluminum construction
- replaceable print
- highest quality sublimation printing
- transport bag included
- intuitive assembly
- flame-retardant print (B1)
- compact size when folded
- possibility to clean the print in a washing machine

| Product size     | Weight | Package Size  |
|------------------|--------|---------------|
| 302.5 x 423 x 48 | 35 kg  | 170 x 31 x 23 |

adWall Vario Crown