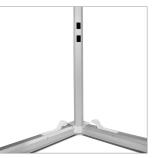

## adWall Vario **Straight Premium**

advertising textile wall

An innovative advertising wall, designed for multiple use. It is characterized by quick and easy assembly, so you do not need any tools to unfold it. The structure is lightweight, which makes it suitable as a portable advertisement for events, trade fairs or conferences.

PIPE DIAMETER

- innovative product the only such system on the market
- modern design reusable system
- stable aluminium construction
- single or double-sided printing
- ecological sublimation print method
- multiple prints for one structure
- easy and quick assembly
- packed in a small carry bag
- print up to 1440 dpi
- print washable at 30 degrees