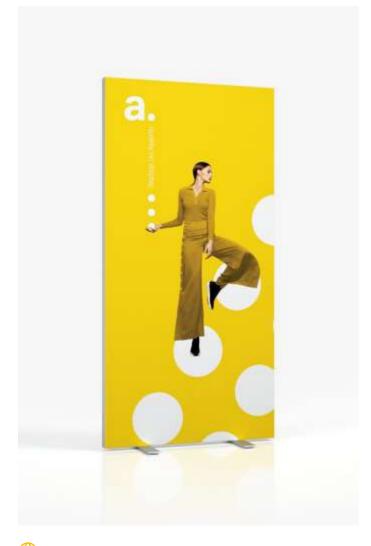

## adWall Vario **Straight Premium**

advertising textile wall

An innovative advertising wall, designed for multiple use. It is characterized by quick and easy assembly, so you do not need any tools to unfold it. The structure is lightweight, which makes it suitable as a portable advertisement for events, trade fairs or conferences.

PIPE DIAMETER

- innovative product the only such system on the market
- modern design reusable system
- stable aluminium construction
- single or double-sided printing
- ecological sublimation print method
- multiple prints for one structure
- easy and quick assembly
- packed in a small carry bag
- print up to 1440 dpi
- print washable at 30 degrees

| Product size     | Weight  | Package Size  |
|------------------|---------|---------------|
| 240 x 230 x 49.5 | 14 kg   | 98 x 37 x 22  |
| 300 x 230 x 49.5 | 14 kg   | 106 x 39 x 23 |
| 400 x 230 x 49.5 | 17.5 kg | 110 x 37 x 22 |
| 500 x 230 x 49.5 | 23.5 kg | 110 x 37 x 26 |
| 600 x 230 x 49.5 | 25 kg   | 110 x 37 x 31 |