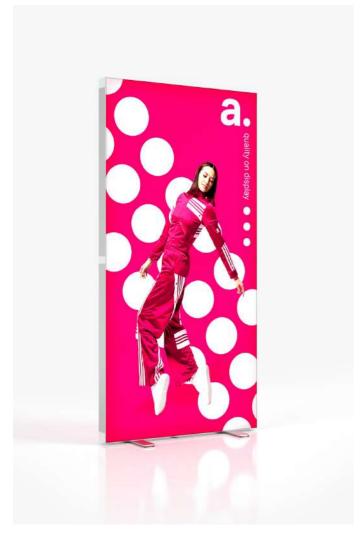

# adFrame Slim

double-sided ultra-thin lightbox

A double-sided LED backlit lightbox, for which you don't need tools and its assembly consists of a few simple steps. All you need to do is take a few minutes and connect the relevant components and you can enjoy a ready-made lightbox, i.e. an illuminated advertisement for your business.

FREE-STANDING

SILICON EDGE

- free-standing, double-sided lightbox
- quick to assemble no tools required
- frame width 8 cm
- ultra-light construction
- exchangeable print
- textile print with elastic band
- material made with ecological sublimation method
- manual in the package
- reusable system
- transport bag always included
- full, stable aluminium feet
- innovative, wireless light-link connectors

| Product size    | Weight | Package Size  |
|-----------------|--------|---------------|
| 100 x 200 x 6.5 | 10 kg  | 114 x 43 x 14 |

**▶** Watch the video