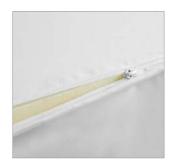

#### Zipper

The product is equipped with a zipper that makes it easy to close and open for convenient use from one side only.

**ZIPPER** 

- modern & ecological lightweight textile roll-up
- diameter 30 millimetres
- easy and quick assembly without tools
- transport bag included
- environmentally friendly sublimation printing
- single-sided or double-sided printing possible
- certified flame-retardant print (B1)
- gloves and foil included to protect against dirt during assembly
- print can be washed at 30 degrees