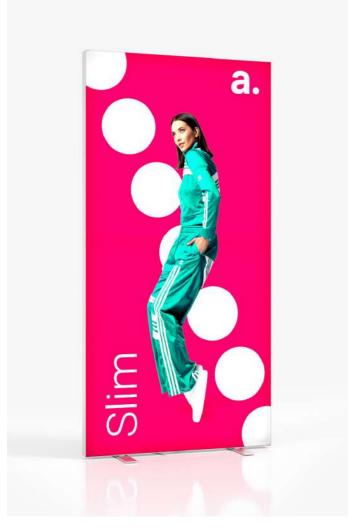

## adWall Vario **Straight Light**

lightweight textile wall

A light straight advertising wall is one of the most popular solutions when it comes to exhibition systems. Thanks to several available sizes, this wall will be a good complement to your office, stand or showroom.