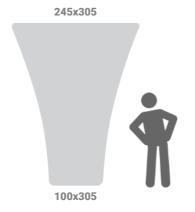

# adWall Vario Cone

advertising textile totem

Advertising totem that is perfect for complementing a trade show booth, reception desk or corporate event. The unique shape of the carrier allows you to save space, and at the same time catches the eye with its original appearance.

| Product size            | Weight | Package Size  |
|-------------------------|--------|---------------|
| 100-245 x 305 x 100-245 | 30 kg  | 139 x 45 x 22 |

original shapes exhibition systems