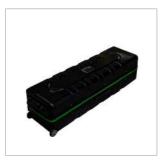

#### **Lumina Stick**

RGB brochure stand

The first brochure holder with RGB LED lighting. It works as a classic brochure stand, a display for small products, or a standalone RGB stick. It is mobile, operating on batteries. The lighting can be controlled with a remote included in the set.

CONSTRUCTION

SYSTEM

- first brochure stand on the market equipped with RGB LED lighting
- programmable RGB LED lighting
- the remote control included in the set allows quick adjustments to colors and light intensity
- built-in battery approximately 8 hours of operation on a single charge
- 8 cm profile width
- various configurations and shapes classic brochure holders and round shelves for product displays
- the product offers the option to install a narrow print on its structure
- multiple usage: brochure stand, display or standalone light stick
- can be combined with other products from the Lumina series
- transport bag always included

| Product size | Weight  | Package Size  |
|--------------|---------|---------------|
| 5 x 250 x 8  | 14,5 kg | 118 x 35 x 24 |

adsystem.

See on website

**Lumina Stick** 