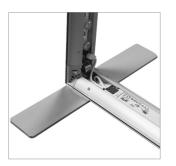

## adWall Vario **Straight Premium**

advertising textile wall

An innovative advertising wall, designed for multiple use. It is characterized by quick and easy assembly, so you do not need any tools to unfold it. The structure is lightweight, which makes it suitable as a portable advertisement for events, trade fairs or conferences.

PIPE DIAMETER

- innovative product the only such system on the market
- modern design reusable system
- stable aluminium construction
- single or double-sided printing
- ecological sublimation print method
- multiple prints for one structure
- easy and quick assembly
- packed in a small carry bag
- print up to 1440 dpi
- print washable at 30 degrees