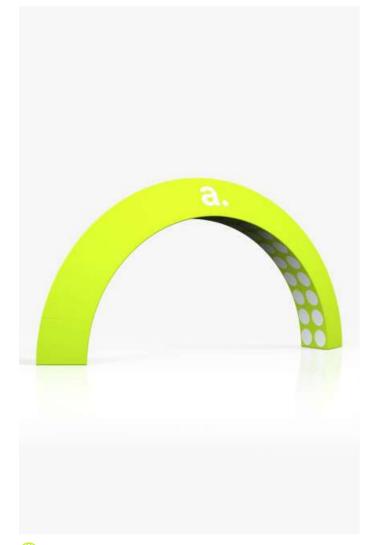

# adWall Vario Gate

arched textile gate

Textile advertising gate with an impressive shape that catches attention from afar. The advertising wall is an indispensable solution that will work as an entrance to the office, decoration at an event, separation of spaces, or background at shows.

- unusual, eye-catching shape
- stable aluminum construction
- single or double-sided printing
- eco-friendly sublimation printing
- multiple prints to one design
- easy and quick installation, reusable system
- certified flame retardant print (B1)
- system fits into a small carrying bag
- print can be washed at 30 degrees

| Product size   | Weight | Package Size  |
|----------------|--------|---------------|
| 619 x 310 x 80 | 25 kg  | 115 x 43 x 42 |

See on website

adsystem.

adWall Vario Gate