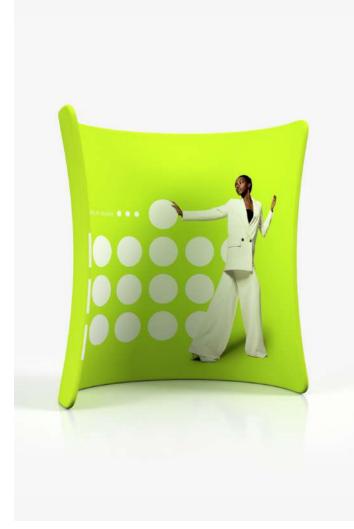

Advertising frames in the form of textile panels are an innovative solution that will allow you to convey your advertising message in a modern, impressive way and, importantly, without the need for complicated tools. These frames are designed to be both visually eye-catching and highly functional, making them ideal for a variety of settings. Thanks to an innovative mounting system, it only takes a few moments to attach the frame to the wall, ceiling, or other surface of your choice, providing smooth integration into any environment.

#### How can it be used?

- Retail spaces
- Home decor
- Office interiors
- Exhibitions and galleries
- Trade shows

#### **Perfect fit for sectors like:**

- → Retailers and store owners: enhancing visual merchandising and in-store displays.
- → Home decorators: adding a modern and stylish element to living spaces.
- → Corporate offices: creating professional and branded environments.
- → Event organizers: setting up impactful and easily changeable signage.
- → Art galleries and museums: presenting artworks or exhibitions in an elegant, modern way.