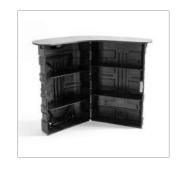

## adWall Vario Craft

advertising L-shaped textile wall

The largest advertising wall available on the market, which will provide an unforgettable visual experience. Perfectly tailored print on the entire surface will attract attention from all sides, creating a promotional peninsula.

- interesting, L-shaped design
- sturdy aluminum construction
- simple replacement of graphics
- high print resolution
- system packed into a carrying bag
- tool-free installation
- eco-friendly sublimation method
- easy way to separate space
- print is machine washable

| Product size      | Weight | Package Size  |
|-------------------|--------|---------------|
| 671 x 241 x 380.5 | 22 kg  | 120 x 42 x 40 |

See on website

adsystem.

adWall Vario Craft