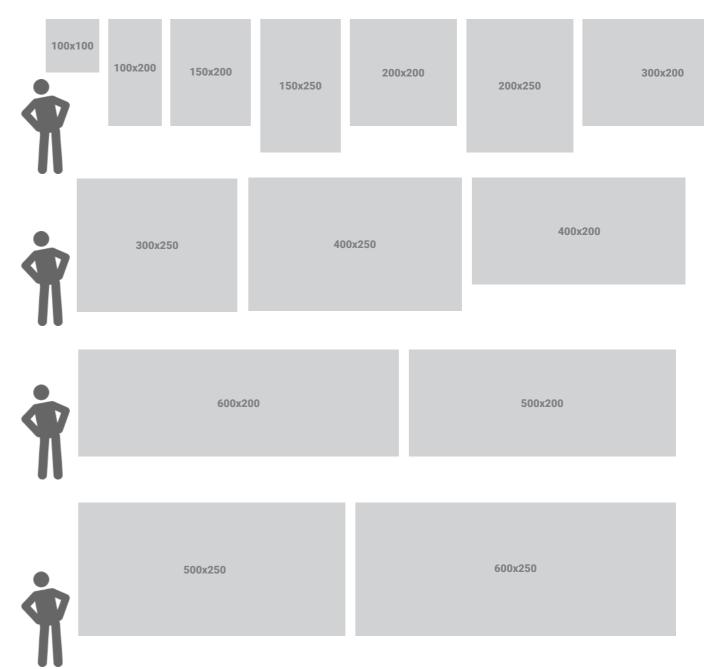

|
| 200 x 200 x 12 | 35 kg  | 112 x 35 x 18<br>112 x 35 x 18                  |
| 200 x 250 x 12 | 39 kg  | 137 x 35 x 18<br>112 x 35 x 18                  |
| 300 x 200 x 12 | 45 kg  | 162 x 35 x 18<br>112 x 35 x 18                  |
| 300 x 250 x 12 | 49 kg  | 162 x 35 x 18<br>137 x 35 x 18                  |
| 400 x 200 x 12 | 60 kg  | 212 x 35 x 18<br>112 x 35 x 18                  |
| 400 x 250 x 12 | 65 kg  | 212 x 35 x 18<br>137 x 35 x 18                  |
| 500 x 200 x 12 | 72 kg  | 212 x 35 x 18<br>112 x 35 x 18<br>112 x 35 x 18 |
| 500 x 250 x 12 | 74 kg  | 212 x 35 x 18<br>137 x 35 x 18<br>112 x 35 x 18 |
| 600 x 200 x 12 | 74 kg  | 212 x 35 x 18<br>112 x 35 x 18<br>112 x 35 x 18 |
| 600 x 250 x 12 | 81 kg  | 212 x 35 x 18<br>212 x 35 x 18<br>137 x 35 x 18 |











## adFrame LMSM

thin wall-hung customizable lightbox

Light version, one of our most popular illuminated lightboxes. Created with effective display in mind, the lightbox's compact size guarantees professional graphic exposure.













- suspended, single-sided LED backlit lightbox
- design allows the system to be easily folded and unfolded
- frame width 6.5 cm
- assembly and disassembly of graphics is very fast and does not cause any problems
- the graphic is trimmed with a rubber band which, when pressed into an appropriate slot in the frame, causes the medium to perfectly wrap around the frame
- express change of graphics
- the use of special fabric with denser printing increases contrast and colour saturation
- we also manufacture lightboxes in various nonstandard sizes,