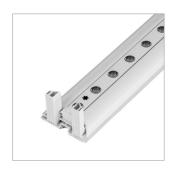

#### **Profile width**

The width of the product profile, important in assessing its appearance and construction stability.

#### Diameter

It determines the diameter of the product's pipe, which ensures its weight or stability.