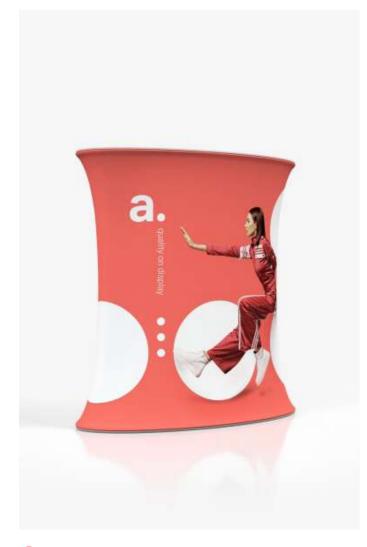

# adWall Smart Curved

advertising magnetic wall

A magnetic display wall that will help you stand out in the advertising market. It features a lightweight construction that remains stable thanks to cross reinforcements. Available in two sizes.

- intuitive, self-locking construction
- lightweight aluminum frame
- tubes with a thickness of 13 mm
- print on durable PVC material
- advanced direct printing technology for high quality grahpics
- transport case included
- option to purchase a print for the case

| Product size         | Weight | Package Size |
|----------------------|--------|--------------|
| 370 x 238 x 54 (4x3) | 12 kg  | 86 x 32 x 32 |