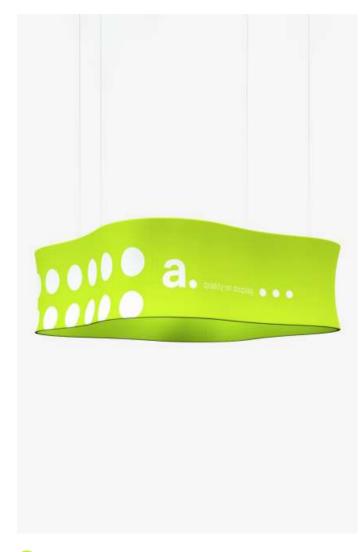

# Lightboxes

Lightboxes are a unique product that can be both a freestanding and hanging advertisement. Printed on one or two sides, the promotional medium can be enhanced with visible LED lighting, which draws attention from a distance. An additional advantage is the ability to change graphics without the use of tools. Lightboxes are highly versatile and can be adapted to different environments and purposes. Textile advertising is a great way to draw your audience's eyes toward your brand.