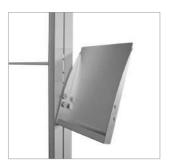

#### adFrame **LMS**

wall-hung customizable lightbox

Single-sided LED backlit lightbox is a revolutionary way of displaying service outlets.

- advertising. It ensures maximum visibility and strikingly displayed content in places such as offices, shops, shopping malls, museums or

- suspended, single-sided LED backlit light box
- the design allows the system to be easily folded and unfolded
- frame width 12cm
- assembly and disassembly of graphics is very fast and does not cause any problems
- the graphic is trimmed with a rubber band which, when pressed into an appropriate slot in the frame
- causes the medium to perfectly wrap around the frame
- single-sided print
- express change of graphics
- the use of special fabric with denser printing increases contrast and colour saturation
- we also manufacture coffers in various non-standard sizes, according to individual customer requirements
- special LED lighting only on the edge
- very low energy consumption
- the profile design ensures perfect illumination of the graphic over the entire panel
- modern design and top quality
- reusable system
- ideal for setting up a trade fair stand
- deliver in carton box

See on website

| Product size   | Weight | Package Size                                    |
|----------------|--------|-------------------------------------------------|
| 100 x 100 x 12 | 18 kg  | 112 x 35 x 18                                   |
| 100 x 200 x 12 | 22 kg  | 112 x 35 x 18                                   |
| 100 x 250 x 12 | 27 kg  | 137 x 35 x 18                                   |
| 150 x 200 x 12 | 31 kg  | 162 x 35 x 18<br>112 x 35 x 18                  |
| 150 x 250 x 12 | 34 kg  | 162 x 35 x 18<br>137 x 35 x 18                  |
| 200 x 200 x 12 | 35 kg  | 112 x 35 x 18<br>112 x 35 x 18                  |
| 200 x 250 x 12 | 39 kg  | 137 x 35 x 18<br>112 x 35 x 18                  |
| 300 x 200 x 12 | 45 kg  | 162 x 35 x 18<br>112 x 35 x 18                  |
| 300 x 250 x 12 | 49 kg  | 162 x 35 x 18<br>137 x 35 x 18                  |
| 400 x 200 x 12 | 60 kg  | 212 x 35 x 18<br>112 x 35 x 18                  |
| 400 x 250 x 12 | 65 kg  | 212 x 35 x 18<br>137 x 35 x 18                  |
| 500 x 200 x 12 | 72 kg  | 212 x 35 x 18<br>112 x 35 x 18<br>112 x 35 x 18 |
| 500 x 250 x 12 | 74 kg  | 212 x 35 x 18<br>137 x 35 x 18<br>112 x 35 x 18 |
| 600 x 200 x 12 | 74 kg  | 212 x 35 x 18<br>112 x 35 x 18<br>112 x 35 x 18 |
| 600 x 250 x 12 | 81 kg  | 212 x 35 x 18<br>212 x 35 x 18<br>137 x 35 x 18 |