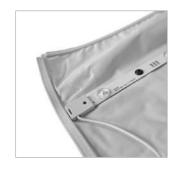

#### Silicon Edge System (SEG)

Graphic mounting system, allows the material to be easily and aesthetically secured to the frame by fitting the rubbers into the recess.

**EDGE LIGHTING ASSEMBLY** 

CUSTOMIZATION

SILICON EDGE

See on website

- free-standing, double-sided lightbox backlit with LEDs
- design allows the system to be easily folded and unfolded
- frame width 14cm
- assembly and disassembly of the graphics is very quick and does not cause problems (assambled with an allen key)
- the graphic is trimmed with a rubber band which, when pressed into an appropriate slot in the frame, makes the medium perfectly wrap around the frame
- the medium is a calendered polyester fabric, printed in the sublimation process
- ecological sublimation printing up to 1440dpi
- express exchange of graphics
- use of special fabric with denser printing increase contrast and colour saturation
- we manufacture coffers of various non-standard dimensions. according to the customer's
- special LED lighting on the edge only
- very low energy consumption
- the profile design ensures perfect illumination of the graphic over the entire panel
- modern design and the highest quality
- the only such system on the market
- reusable system
- ideal for building a trade fair stand
- additional transport bag available