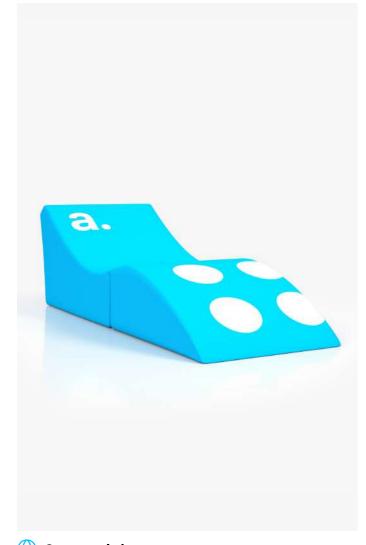

## adWall Vario Slope

advertising textile wall

Mobile advertising wall is a revolutionary way to present content. This modern interpretation of the most popular width of the mobile textile wall introduces a fresh approach to the use of advertising space.

- the only such shape on the market
- durable, decent construction
- possibility to change graphics
- economical sublimation printing
- transport bag included
- intuitive assembly, no tools required
- flame-retardant print (B1)
- possibility to clean the print in a washing machine

| Product size   | Weight | Package Size  |
|----------------|--------|---------------|
| 300 x 230 x 77 | 22 kg  | 120 x 42 x 40 |

original shapes exhibition systems