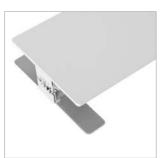

## adWall Vario **Straight Light**

lightweight textile wall

A light straight advertising wall is one of the most popular solutions when it comes to exhibition systems. Thanks to several available sizes, this wall will be a good complement to your office, stand or showroom.

**PIPE DIAMETER** 

- lightweight and mobile design
- diameter 34 millimeters
- easy and fast assembly without tools
- softbag included (wheelbag as an additional option)
- eco-friendly sublimation printing
- possibility of single-sided or double-sided printing
- certified flame-retardant print (B1)
- possibility to wash the print at 30 degrees