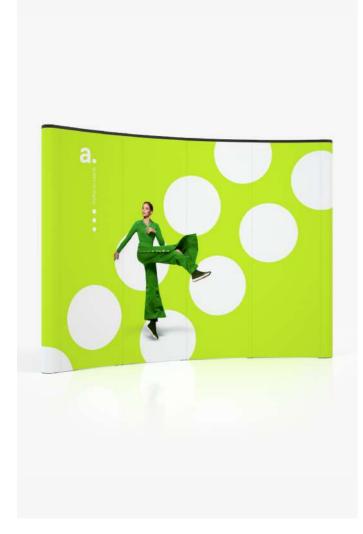

## adWall Vario **Curved Premium**

advertising textile wall

Advertising wall is an alternative to for years.

standard textile systems with simple forms. One of the most frequently chosen models by our customers, it has convinced with its timeless appearance, easy installation, mobility and the possibility to invest in a product

**DOUBLE SIDED** 

- the highest quality product
- stable aluminum construction
- single or double-sided printing
- ecological sublimation printing
- multiple prints for one structure
- easy and quick assembly, reusable system
- certified, flame-retardant print (B1)
- the system fits in a small carrying bag
- possibility of washing the printout at 30 degrees

| Product size   | Weight  | Package Size  |
|----------------|---------|---------------|
| 240 x 230 x 73 | 14.5 kg | 106 x 37 x 22 |
| 300 x 230 x 73 | 16 kg   | 110 x 37 x 22 |
| 400 x 230 x 74 | 17.5 kg | 106 x 37 x 22 |
| 500 x 230 x 75 | 22 kg   | 123 x 48 x 43 |
| 600 x 230 x 75 | 26 kg   | 110 x 42 x 40 |