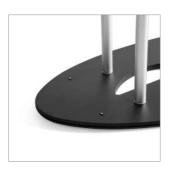

FREE-STANDING

sturdy aluminum construction

- easy replacement of graphics
- high print resolution
- system packaged in a carrying bag
- tool-free installation
- possibility to wash the print in a washing machine
- possibility to order the product in one of two configurations: with support feet or a tank to fill with water

#### Variant with water-filling tank:

| Product size   | Tank size    | Weight | Package Size |
|----------------|--------------|--------|--------------|
| 180 x 200 x 61 | 61 x 13 x 61 | 12 kg  | 66 x 60 x 30 |

#### Variant with support feet:

| Product size     | Weight | Package Size   |
|------------------|--------|----------------|
| 200 x 225 x 46.5 | 6.5 kg | 90 x 27 x 17.5 |