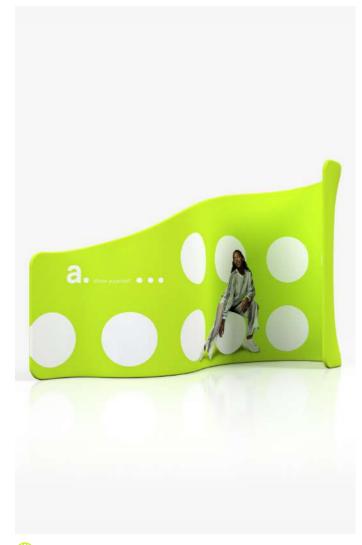

# adWall Vario **Wave**

advertising textile half-island

Unconventional advertising carrier that can serve as a shopping island. The innovative promotional solution is distinguished by an interesting, unusual, but at the same time practical design. The wave-shaped advertising wall will come true as an advertising or presentation tool, but also as a storage compartment to hide additional space.

FREE-STANDING

- the only such shape on the market
- durable, decent construction
- possibility to change graphics
- highest quality printing
- transport bag included
- intuitive assembly, no tools required
- flame retardant print (B1)
- interesting shape of the system
- possibility to clean the print in a washing machine

| Product size        | Weight | Package Size  |
|---------------------|--------|---------------|
| 493 x 120-241 x 130 | 27 kg  | 122 x 44 x 42 |

adsystem.

adWall Vario Wave