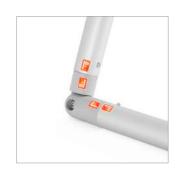

#### Diameter

It determines the diameter of the product's pipe, which ensures its weight or stability.