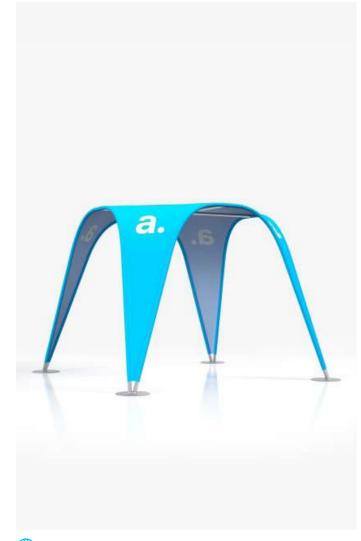

# adWall Vario Gate

arched textile gate

Textile advertising gate with an impressive shape that catches attention from afar. The advertising wall is an indispensable solution that will work as an entrance to the office, decoration at an event, separation of spaces, or background at shows.

- unusual, eye-catching shape
- stable aluminum construction
- single or double-sided printing
- eco-friendly sublimation printing
- multiple prints to one design
- easy and quick installation, reusable system
- certified flame retardant print (B1)
- system fits into a small carrying bag
- print can be washed at 30 degrees

| Product size   | Weight | Package Size  |
|----------------|--------|---------------|
| 619 x 310 x 80 | 25 kg  | 115 x 43 x 42 |

See on website

adsystem.

adWall Vario Gate