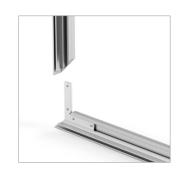

#### Tool-free assembly

Allowing the product to be set-up quickly and easily without additional equipment.

#### Allen-key assembly

Included allen key allows for easy and quick installation of the product.