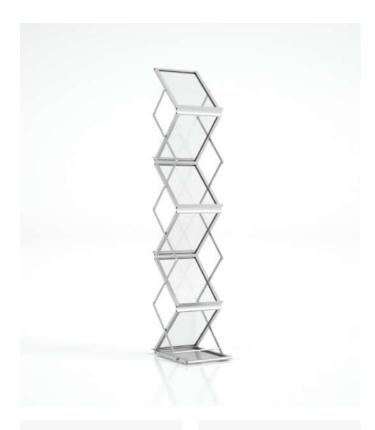

#### **Lumina Stick**

RGB brochure stand

The first brochure holder with RGB LED lighting. It works as a classic brochure stand, a display for small products, or a standalone RGB stick. It is mobile, operating on batteries. The lighting can be controlled with a remote included in the set.

CONSTRUCTION

SYSTEM

- first brochure stand on the market equipped with RGB LED lighting
- programmable RGB LED lighting
- the remote control included in the set allows quick adjustments to colors and light intensity
- built-in battery approximately 8 hours of operation on a single charge
- 8 cm profile width
- various configurations and shapes classic brochure holders and round shelves for product displays
- the product offers the option to install a narrow print on its structure
- multiple usage: brochure stand, display or standalone light stick
- can be combined with other products from the Lumina series
- transport bag always included

| Product size | Weight  | Package Size  |
|--------------|---------|---------------|
| 5 x 250 x 8  | 14,5 kg | 118 x 35 x 24 |

adsystem.

See on website

**Lumina Stick** 