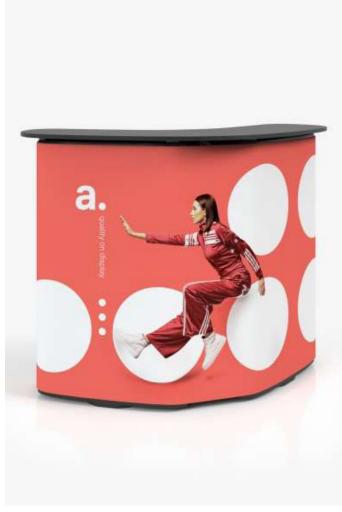

prints to one structure
- durability up to 100kg

| Product size  | Weight  | Package Size  |
|---------------|---------|---------------|
| 52 x 102 x 52 | 16,2 kg | 106 x 40 x 12 |



















## adTribune Case

textile promotional stand



Textile advertising stand is distinguished not only by its elegance and modern design, but also by its functionality, which makes it an ideal tool for presentation anywhere.







- a stand that acts as a transport trunk
- print on polyester fabric
- plastic shelf
- multi-chamber polycarbonate filling
- folding design
- reusable system
- possibility of multiple prints to one structure

| Product size | Weight | Package Size |
|--------------|--------|--------------|
| 95 x 90 x 50 | 11 kg  | 95 x 53 x 35 |











adsystem.

adTribune Case









## adTribune Shell

mobile promotional stand

The structure is made of the highest quality PVC, which ensures the durability of the product. In turn, the top and shelves are made of a solid furniture board. Despite its size, the Shell advertising stand is very mobile - when folded it can serve as a largecapacity suitcase on wheels.









- top board made from furniture board
- the case made from PVC
- whole product reminds a durable suitcase on wheels
- reusable product (multiple prints compatible with the same structure)

| Product size  | Weight  | Package Size |
|---------------|---------|--------------|
| 125 x 97 x 60 | 20.5 kg | 97 x 65 x 44 |























#### adTribune Oval

textile promotional stand

One of the largest textile stands available on the exhibitio