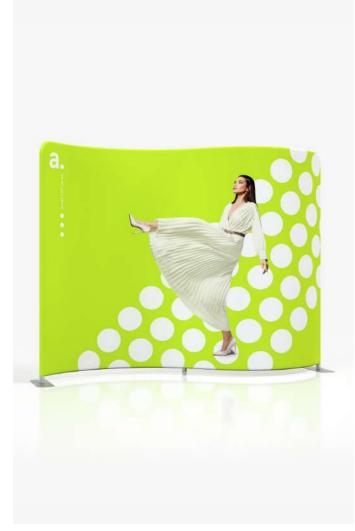

## adWall Vario **Straight Premium**

advertising textile wall

An innovative advertising wall, designed for multiple use. It is characterized by quick and easy assembly, so you do not need any tools to unfold it. The structure is lightweight, which makes it suitable as a portable advertisement for events, trade fairs or conferences.

PIPE DIAMETER

- innovative product the only such system on the market
- modern design reusable system
- stable aluminium construction
- single or double-sided printing
- ecological sublimation print method
- multiple prints for one structure
- easy and quick assembly
- packed in a small carry bag
- print up to 1440 dpi
- print washable at 30 degrees

| Product size     | Weight  | Package Size  |
|------------------|---------|---------------|
| 240 x 230 x 49.5 | 14 kg   | 98 x 37 x 22  |
| 300 x 230 x 49.5 | 14 kg   | 106 x 39 x 23 |
| 400 x 230 x 49.5 | 17.5 kg | 110 x 37 x 22 |
| 500 x 230 x 49.5 | 23.5 kg | 110 x 37 x 26 |
| 600 x 230 x 49.5 | 25 kg   | 110 x 37 x 31 |