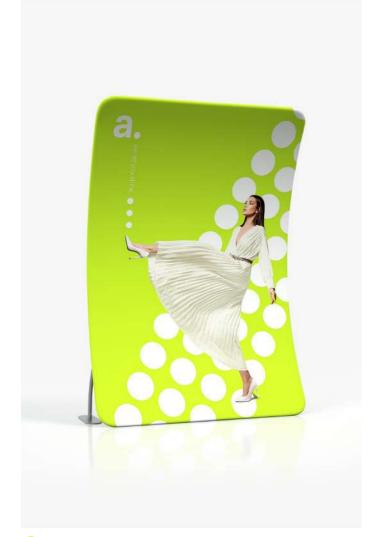

# Lightboxes

Lightboxes are a unique product that can be both a freestanding and hanging advertisement. Printed on one or two sides, the promotional medium can be enhanced with visible LED lighting, which draws attention from a distance. An additional advantage is the ability to change graphics without the use of tools. Lightboxes are highly versatile and can be adapted to different environments and purposes. Textile advertising is a great way to draw your audience's eyes toward your brand.

# adFrame Slim

double-sided ultra-thin lightbox

A double-sided LED backlit lightbox, for which you don't need tools and its assembly consists of a few simple steps. All you need to do is take a few minutes and connect the relevant components and you can enjoy a ready-made lightbox, i.e. an illuminated advertisement for your business.