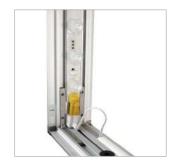

# **Quick Battery**

An innovative battery-powered light box that allows you to create an attractive and effective advertisement anywhere, without access to a power source. A double-sided display system, it allows two different contents to be presented at the same time, giving the viewer more information.

wireless lightbox

- built-in battery approximately 14 hours of operation on a single charge
- possibility to recharge when the lightbox is on
- free-standing, double-sided lightbox
- assembly without tools
- bag on wheels included
- width of frame 8cm
- edge lighting
- simple and express replacement of graphics
- textile printout with elastic band
- reusable system