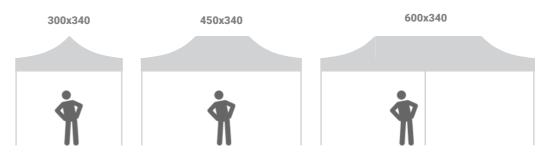

## **Size comparison for**

<u>adWall Vario Straight Premium</u> | <u>adWall Vario Straight Light</u> <u>adWall Vario Curved Premium</u> | <u>adWall Vario Curved Light</u>