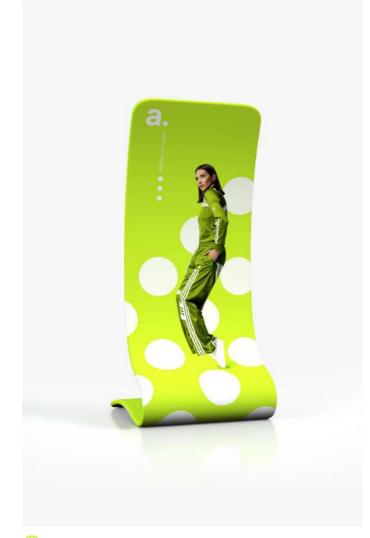

## adWall Vario S

curved textile totem

An advertising stand that attracts attention with its twisted shape. The textile roll-up is an attractive alternative to traditional promotional stands, providing faster assembly and interchangeable prints.

EXCLUSIVE DESIGN

- solid construction made of aluminum
- possibility of double-sided printing
- durable print made with sublimation technique
- quick replacement of graphics
- tool-free assembly
- flame retardant printout (B1)
- transport bag included
- the print can be cleaned in an ordinary washing machine

| Product size    | Weight  | Package Size |
|-----------------|---------|--------------|
| 80 x 235 x 115  | 13.5 kg | 98 x 33 x 27 |
| 100 x 235 x 115 | 14.5 kg | 98 x 32 x 28 |
| 120 x 235 x 115 | 16.5 kg | 98 x 32 x 28 |
| 150 x 235 x 115 | 18 kg   | 98 x 32 x 28 |