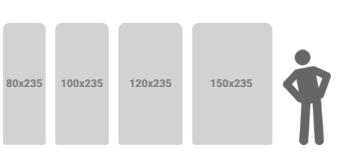

## adWall Vario S

curved textile totem

An advertising stand that attracts attention with its twisted shape. The textile roll-up is an attractive alternative to traditional promotional stands, providing faster assembly and interchangeable prints.

| Product size    | Weight  | Package Size |
|-----------------|---------|--------------|
| 80 x 235 x 115  | 13.5 kg | 98 x 33 x 27 |
| 100 x 235 x 115 | 14.5 kg | 98 x 32 x 28 |
| 120 x 235 x 115 | 16.5 kg | 98 x 32 x 28 |
| 150 x 235 x 115 | 18 kg   | 98 x 32 x 28 |