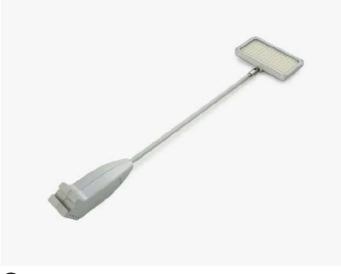

# adFrame LPO

wall-hung outdoor lightbox

An innovative product that will help your company stand out in the outdoor space and catch the eye of customers from afar. The use of edge illumination gives a modern and striking appearance that will ensure excellent visibility of the information message.

- LED edge lighting protected by silicone
- quick and easy installation and removal of graphics
- plug for outdoor use
- coated, water-repellent material
- special adhesive included, with which the structures can be permanently connected
- 8 cm frame width

| Product size  | Weight  | Package Size  |  |  |
|---------------|---------|---------------|--|--|
| 100 x 100 x 8 | 8 kg    | 118 x 37 x 13 |  |  |
| 100 x 200 x 8 | 11 kg   | 118 x 46 x 13 |  |  |
| 100 x 293 x 8 | 14.5 kg | 118 x 53 x 13 |  |  |