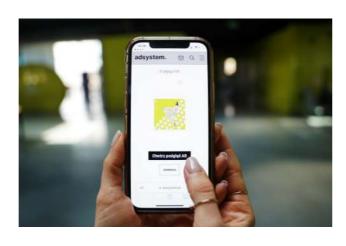

#### **Interactive 3D models**

An innovative feature has been introduced on our website, allowing interactive use of 3D models of our products. Now every customer has the opportunity not only to view standard versions of the products, but also to personalize them according to their own preferences. Simply upload your own graphics to see what the product will look like with a personalized design.

Thanks to this solution, users can prepare a realistic preview of their order themselves. The process is simple and intuitive - once you enter your own graphic elements, the 3D model automatically adapts to your changes, giving you a full view of the final result before you place your order. Customers can rotate the model, zoom in on details and assess how their design will look on the product from different perspectives. This tool not only makes purchasing decisions easier, but also ensures that the final product will exactly match the customer's expectations.