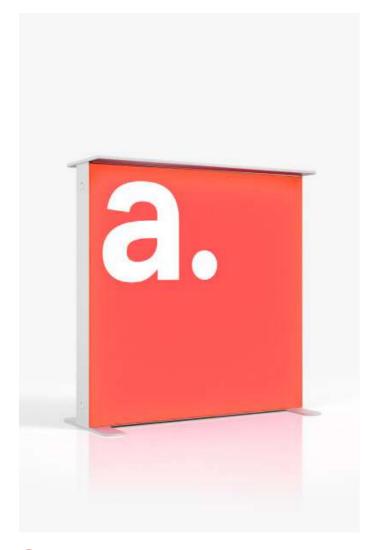

# Lightboxes

Lightboxes are a unique product that can be both a freestanding and hanging advertisement. Printed on one or two sides, the promotional medium can be enhanced with visible LED lighting, which draws attention from a distance. An additional advantage is the ability to change graphics without the use of tools. Lightboxes are highly versatile and can be adapted to different environments and purposes. Textile advertising is a great way to draw your audience's eyes toward your brand.

# adFrame Slim

double-sided ultra-thin lightbox

A double-sided LED backlit lightbox, for which you don't need tools and its assembly consists of a few simple steps. All you need to do is take a few minutes and connect the relevant components and you can enjoy a ready-made lightbox, i.e. an illuminated advertisement for your business.