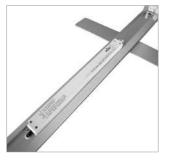

# adFrame Slim

double-sided ultra-thin lightbox

A double-sided LED backlit lightbox, for which you don't need tools and its assembly consists of a few simple steps. All you need to do is take a few minutes and connect the relevant components and you can enjoy a ready-made lightbox, i.e. an illuminated advertisement for your business.

FREE-STANDING

SILICON EDGE

- free-standing, double-sided lightbox
- quick to assemble no tools required
- frame width 8 cm
- ultra-light construction
- exchangeable print
- textile print with elastic band
- material made with ecological sublimation method
- manual in the package
- reusable system
- transport bag always included
- full, stable aluminium feet
- innovative, wireless light-link connectors

| Product size    | Weight | Package Size  |
|-----------------|--------|---------------|
| 100 x 200 x 6.5 | 10 kg  | 114 x 43 x 14 |

**▶** Watch the video