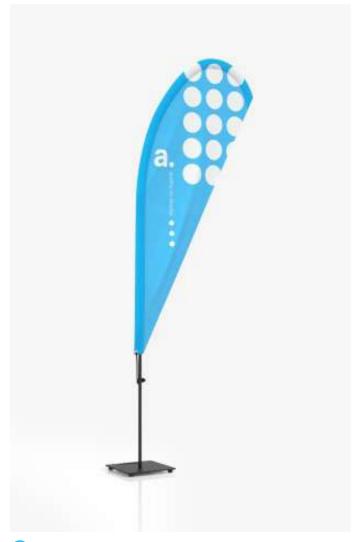

be displayed on the fabric print, attracting attention and drawing people to your booth. Our flags are available in 4 sizes.







INDOOR & OUTDOOR FRIENDLY

REUSABLE CONSTRUCTION

- assembly and disassembly does not require any tools
- advanced direct printing technology for high quality grahpics
- reusable system, possibility of multiple prints to one structure
- mast made of aluminium and fiberglass
- material weight: 110 g/m<sup>2</sup>
- set includes flag with printing and mast
- additional accessories available

| Product size  | Weight | Package Size  |
|---------------|--------|---------------|
| 63 x 260 (S)  | 1 kg   | 126 x 28 x 11 |
| 68 x 310 (M)  | 1 kg   | 126 x 28 x 11 |
| 83 x 410 (L)  | 1 kg   | 126 x 28 x 11 |
| 93 x 520 (XL) | 1 kg   | 126 x 28 x 11 |





















adsystem.









## adFlag Drop **PRO**

advertising winder

A winder flag that you can use as an advertising medium and an element for marking events, stands, or buildings. With personalized prints, your audience will notice your message and easily locate the promotion site. The PRO version is equipped with a mast made entirely of fiberglass.







INDOOR & OUTDOOR FRIENDLY

SINGLE SIDED



REUSABLE CONSTRUCTION

- assembly and disassembly does not require any tools
- advanced direct printing technology for high quality grahpics
- reusable system, possibility of multiple prints to one structure
- durable and lightweight mast made of fiberglass
- material weight: 110 g/m<sup>2</sup>
- set includes flag with printing and mast
- additional accessories available

| Product size  | Weig