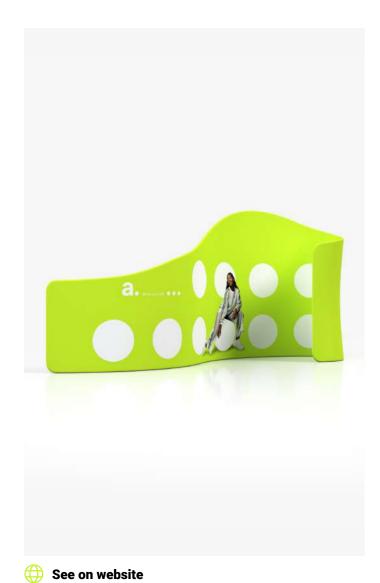

# adWall Vario **Wave**

advertising textile half-island

Unconventional advertising carrier that can serve as a shopping island. The innovative promotional solution is distinguished by an interesting, unusual, but at the same time practical design. The wave-shaped advertising wall will come true as an advertising or presentation tool, but also as a storage compartment to hide additional space.

FREE-STANDING

- the only such shape on the market
- durable, decent construction
- possibility to change graphics
- highest quality printing
- transport bag included
- intuitive assembly, no tools required
- flame retardant print (B1)
- interesting shape of the system
- possibility to clean the print in a washing machine

| Product size        | Weight | Package Size  |
|---------------------|--------|---------------|
| 493 x 120-241 x 130 | 27 kg  | 122 x 44 x 42 |

adsystem.

adWall Vario Wave