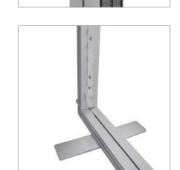

# adFrame **CTF Hanging LED**

suspended illuminated cube

This illuminated lightbox made of aluminum and durable plastic will allow you to create a spatial structure in the shape of a cube or cuboid. This kind of frame, hung above your stand, will surely attract the attention of potential recipients. Print can be easile changed in the future.

**ALLEN KEY ASSEMBLY** 

SILICON EDGE CONSTRUCTION

- the structure enables easy folding and disassembly of the system
- the profile frame width is 6.5 x 2 cm, and after the prints are attached, only the 2 mm edge is visible
- assembly and disassembly of graphics is very quick and easy
- the graphics are trimmed with an elastic band which, when pressed into the matching slot in the frame, makes the medium fit the frame perfectly
- the medium is a calendered polyester fabric, printed in the sublimation process
- ecological sublimation printing up to 1440dpi
- possible exchange of graphics
- we make cubes of various non-standard dimensions, tailored to the individual size of the client
- modern design and the highest quality
- the only such system on the market
- reusable system
- perfect for arrangement as cubes, stands, suspended elements

| Product size    | Weight | Package Size  |
|-----------------|--------|---------------|
| 100 x 100 x 100 | 27 kg  | 113 x 33 x 22 |
| 100 x 50 x 100  | 20 kg  | 113 x 33 x 22 |
| 150 x 100 x 150 | 24 kg  | 165 x 35 x 24 |
| 150 x 150 x 150 | 36 kg  | 165 x 35 x 24 |