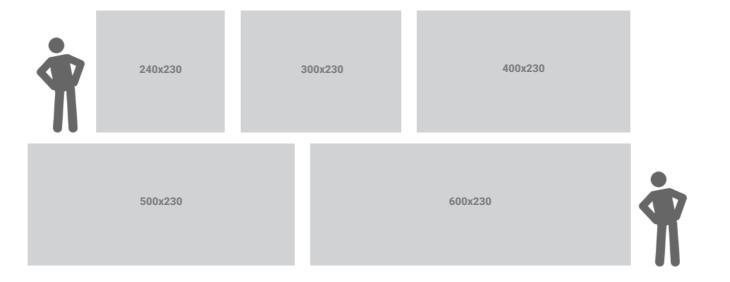

| Product size     | Weight  | Package Size  |
|------------------|---------|---------------|
| 240 x 230 x 49.5 | 14 kg   | 98 x 37 x 22  |
| 300 x 230 x 49.5 | 14 kg   | 106 x 39 x 23 |
| 400 x 230 x 49.5 | 17.5 kg | 110 x 37 x 22 |
| 500 x 230 x 49.5 | 23.5 kg | 110 x 37 x 26 |
| 600 x 230 x 49.5 | 25 kg   | 110 x 37 x 31 |