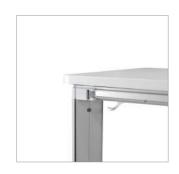

#### Wheelbag included

The product comes with a wheeled carrying bag, making it easy to carry and transport for long distances.

Advertising walls are professional and proven tools that effectively promote a company and its products through the presentation of large-format graphics. They provide unlimited possibilities to present a brand, product or idea in any place and situation. Display walls of this type are undoubtedly one of the most effective portable exhibition systems. The prints are made on textiles, which allows you to easily change the graphic design according to your needs. Thanks to tool-free assembly, anyone can handle their installation, regardless of experience. In addition, the prints are eco-friendly, made using the sublimation method, which ensures durability and high color quality.

PIPE DIAMETER

- innovative product the only such system on the market
- modern design reusable system
- stable aluminium construction
- single or double-sided printing
- ecological sublimation print method
- multiple prints for one structure
- easy and quick assembly
- packed in a small carry bag
- print up to 1440 dpi
- print washable at 30 degrees