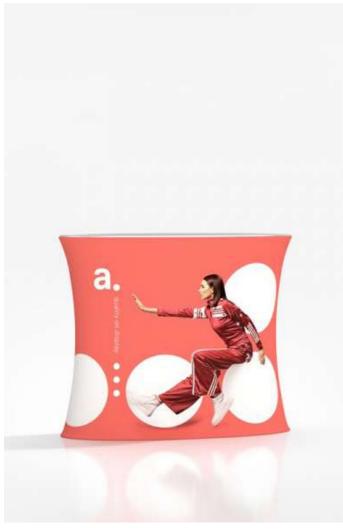

rdy construction is composed of the highest quality textile print, MDF board and thick aluminium tubes. The material is assembled using the SEG method, with a silicone hem that slides seamlessly into the system, so that the graphics fit perfectly into the advertising stand.









SILICON EDGE SYSTEM



WASHABLE PRINTING



CONSTRUCTION

- durable product construction composed of aluminium tubes
- clear graphics print on polyester fabric
- print assembly using the SEG method
- stable construction top made of MDF
- quick and easy assembly the whole thing folds into a small carrying bag
- product for years reusable system, only prints can be replaced

| Product size | Weight | Package Size   |
|--------------|--------|----------------|
| 92 x 97 x 42 | 12 kg  | 98 x 49 x 13.5 |





















# adTribune Big Oval

textile promotional stand

One of the largest textile stands available on the exhibition market. The sturdy construction is composed of the highest quality textile print, MDF board and thick aluminium tubes. The material is assembled using the SEG method, with a silicone hem that slides seamlessly into the system, so that the graphics fit perfectly into the advertising stand.



WASHABLE PRINTING









CONSTRUCTION

- aluminum tube construction
- printing on polyester fabric
- eco-friendly sublimation printing
- mdf top
- all folded into a small carrying bag
- reusable system, possibility of multiple prints to one structure

| Product size  | Weight  | Package Size    |
|---------------|---------|-----------------|
| 115 x 90 x 50 | 16.5 kg | 119 x 54 x 1