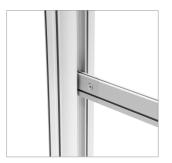

#### **Profile width**

The width of the product profile, important in assessing its appearance and construction stability.

#### Diameter

It determines the diameter of the product's pipe, which ensures its weight or stability.