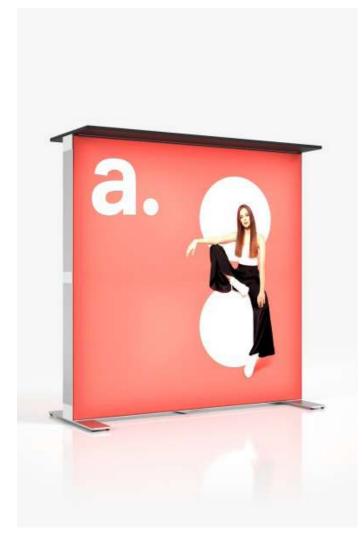

## adWall Vario **Straight Premium**

advertising textile wall

An innovative advertising wall, designed for multiple use. It is characterized by quick and easy assembly, so you do not need any tools to unfold it. The structure is lightweight, which makes it suitable as a portable advertisement for events, trade fairs or conferences.

PIPE DIAMETER

- innovative product the only such system on the market
- modern design reusable system
- stable aluminium construction
- single or double-sided printing
- ecological sublimation print method
- multiple prints for one structure
- easy and quick assembly
- packed in a small carry bag
- print up to 1440 dpi
- print washable at 30 degrees

| Product size     | Weight  | Package Size  |
|------------------|---------|---------------|
| 240 x 230 x 49.5 | 14 kg   | 98 x 37 x 22  |
| 300 x 230 x 49.5 | 14 kg   | 106 x 39 x 23 |
| 400 x 230 x 49.5 | 17.5 kg | 110 x 37 x 22 |
| 500 x 230 x 49.5 | 23.5 kg | 110 x 37 x 26 |
| 600 x 230 x 49.5 | 25 kg   | 110 x 37 x 31 |