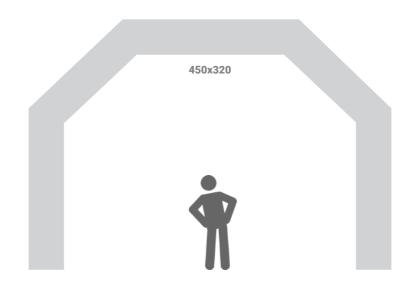

# adWall Vario Gate

arched textile gate

Textile advertising gate with an impressive shape that catches attention from afar. The advertising wall is an indispensable solution that will work as an entrance to the office, decoration at an event, separation of spaces, or background at shows.

- unusual, eye-catching shape
- stable aluminum construction
- single or double-sided printing
- eco-friendly sublimation printing
- multiple prints to one design
- easy and quick installation, reusable system
- certified flame retardant print (B1)
- system fits into a small carrying bag
- print can be washed at 30 degrees

| Product size   | Weight | Package Size  |
|----------------|--------|---------------|
| 619 x 310 x 80 | 25 kg  | 115 x 43 x 42 |

See on website

adsystem.

adWall Vario Gate