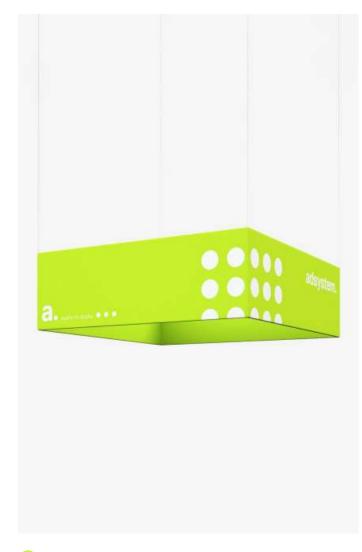

# adUp Vario Ringfloat

suspended advertising textile system

Modern suspended advertising system, in the shape of a circle is a perfect solution for companies that want to effectively promote their brand and attract the attention of customers at various events, fairs, exhibitions and other events.

- top quality product
- sturdy aluminium construction
- single or double-sided printing
- ecological sublimation printing
- multiple prints for one structure
- easy and quick assembly, reusable system
- certified flame-retardant print (B1)
- system fits into a small carry bag
- print can be washed at 30 degrees

| Product size   | Weight | Package Size    |
|----------------|--------|-----------------|
| 300 x 60 x 300 | 17 kg  | 172 x 37.5 x 22 |

See on website