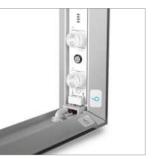

# adFrame Slim

double-sided ultra-thin lightbox

A double-sided LED backlit lightbox, for which you don't need tools and its assembly consists of a few simple steps. All you need to do is take a few minutes and connect the relevant components and you can enjoy a ready-made lightbox, i.e. an illuminated advertisement for your business.

FREE-STANDING

SILICON EDGE

- free-standing, double-sided lightbox
- quick to assemble no tools required
- frame width 8 cm
- ultra-light construction
- exchangeable print
- textile print with elastic band
- material made with ecological sublimation method
- manual in the package
- reusable system
- transport bag always included
- full, stable aluminium feet
- innovative, wireless light-link connectors

| Product size    | Weight | Package Size  |
|-----------------|--------|---------------|
| 100 x 200 x 6.5 | 10 kg  | 114 x 43 x 14 |

**▶** Watch the video