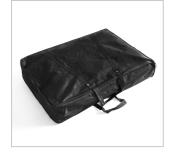

#### Softbag included

Product comes with a carrying bag, made of soft material, for easy handling and protection of the product.

#### Wheelbag included

The product comes with a wheeled carrying bag, making it easy to carry and transport for long distances.

Advertising walls are professional and proven tools that effectively promote a company and its products through the presentation of large-format graphics. They provide unlimited possibilities to present a brand, product or idea in any place and situation. Display walls of this type are undoubtedly one of the most effective portable exhibition systems. The prints are made on textiles, which allows you to easily change the graphic design according to your needs. Thanks to tool-free assembly, anyone can handle their installation, regardless of experience. In addition, the prints are eco-friendly, made using the sublimation method, which ensures durability and high color quality.