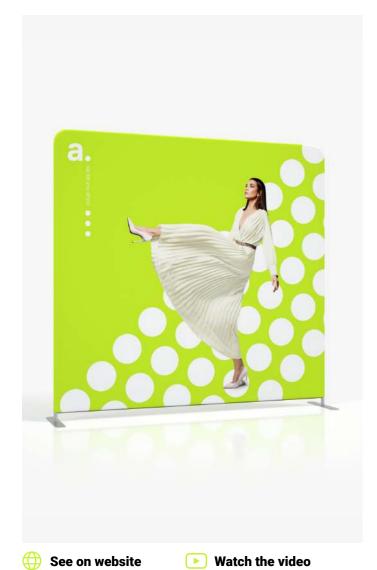

## adWall Vario **Straight Premium**

advertising textile wall

An innovative advertising wall, designed for multiple use. It is characterized by quick and easy assembly, so you do not need any tools to unfold it. The structure is lightweight, which makes it suitable as a portable advertisement for events, trade fairs or conferences.

PIPE DIAMETER

- innovative product the only such system on the market
- modern design reusable system
- stable aluminium construction
- single or double-sided printing
- ecological sublimation print method
- multiple prints for one structure
- easy and quick assembly
- packed in a small carry bag
- print up to 1440 dpi
- print washable at 30 degrees

| Product size     | Weight  | Package Size  |
|------------------|---------|---------------|
| 240 x 230 x 49.5 | 14 kg   | 98 x 37 x 22  |
| 300 x 230 x 49.5 | 14 kg   | 106 x 39 x 23 |
| 400 x 230 x 49.5 | 17.5 kg | 110 x 37 x 22 |
| 500 x 230 x 49.5 | 23.5 kg | 110 x 37 x 26 |
| 600 x 230 x 49.5 | 25 kg   | 110 x 37 x 31 |