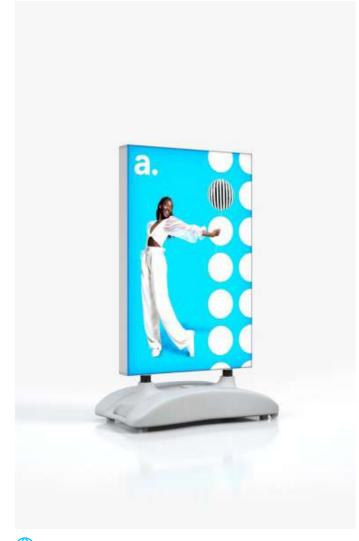

# adFrame LPO

wall-hung outdoor lightbox

An innovative product that will help your company stand out in the outdoor space and catch the eye of customers from afar. The use of edge illumination gives a modern and striking appearance that will ensure excellent visibility of the information message.

- LED edge lighting protected by silicone
- quick and easy installation and removal of graphics
- plug for outdoor use
- coated, water-repellent material
- special adhesive included, with which the structures can be permanently connected
- 8 cm frame width

| Product size  | Weight  | Package Size  |  |  |
|---------------|---------|---------------|--|--|
| 100 x 100 x 8 | 8 kg    | 118 x 37 x 13 |  |  |
| 100 x 200 x 8 | 11 kg   | 118 x 46 x 13 |  |  |
| 100 x 293 x 8 | 14.5 kg | 118 x 53 x 13 |  |  |