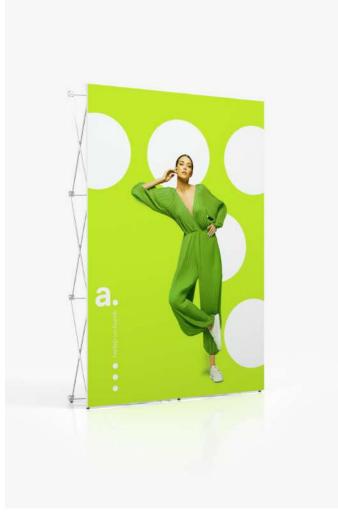

#### Wheelbag included

The product comes with a wheeled carrying bag, making it easy to carry and transport for long distances.

Advertising walls are professional and proven tools that effectively promote a company and its products through the presentation of large-format graphics. They provide unlimited possibilities to present a brand, product or idea in any place and situation. Display walls of this type are undoubtedly one of the most effective portable exhibition systems. The prints are made on textiles, which allows you to easily change the graphic design according to your needs. Thanks to tool-free assembly, anyone can handle their installation, regardless of experience. In addition, the prints are eco-friendly, made using the sublimation method, which ensures durability and high color quality.

#### How can it be used?

- Photo backgrounds
- Conference backgrounds
- Decorations for offices and service spaces
- Exhibition space

#### **Perfect fit for sectors like:**

- → Companies and corporations: increasing brand visibility at industry events.
- → Small and medium-sized businesses: an effective and portable marketing solution.
- → Advertising and marketing agencies: a tool for promotional campaigns.
- → Event organizers: attractive exhibition spaces.
- → Educational and cultural institutions: presentation of activities and exhibition of products.
- → Freelancers and creative professionals: backgrounds for photo shoots, recordings, webinars.