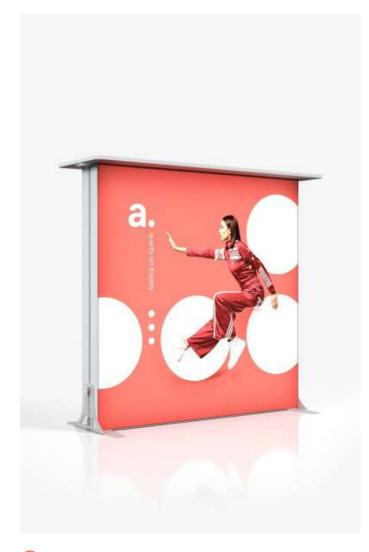

## adWall Vario **Straight Premium**

advertising textile wall

An innovative advertising wall, designed for multiple use. It is characterized by quick and easy assembly, so you do not need any tools to unfold it. The structure is lightweight, which makes it suitable as a portable advertisement for events, trade fairs or conferences.

PIPE DIAMETER

- innovative product the only such system on the market
- modern design reusable system
- stable aluminium construction
- single or double-sided printing
- ecological sublimation print method
- multiple prints for one structure
- easy and quick assembly
- packed in a small carry bag
- print up to 1440 dpi
- print washable at 30 degrees

| Product size     | Weight  | Package Size  |
|------------------|---------|---------------|
| 240 x 230 x 49.5 | 14 kg   | 98 x 37 x 22  |
| 300 x 230 x 49.5 | 14 kg   | 106 x 39 x 23 |
| 400 x 230 x 49.5 | 17.5 kg | 110 x 37 x 22 |
| 500 x 230 x 49.5 | 23.5 kg | 110 x 37 x 26 |
| 600 x 230 x 49.5 | 25 kg   | 110 x 37 x 31 |