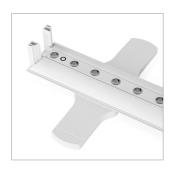

#### adFrame **LMD**

double-sided customizable lightbox

A free-standing, double-sided LED light box that allows you to stand out from the competition. It will ideally present itself in various types of spaces such as trade fairs, conferences, shops or reception areas.

**EDGE LIGHTING ASSEMBLY** 

CUSTOMIZATION

SILICON EDGE

See on website

- free-standing, double-sided lightbox backlit with LEDs
- design allows the system to be easily folded and unfolded
- frame width 14cm
- assembly and disassembly of the graphics is very quick and does not cause problems (assambled with an allen key)
- the graphic is trimmed with a rubber band which, when pressed into an appropriate slot in the frame, makes the medium perfectly wrap around the frame
- the medium is a calendered polyester fabric, printed in the sublimation process
- ecological sublimation printing up to 1440dpi
- express exchange of graphics
- use of special fabric with denser printing increase contrast and colour saturation
- we manufacture coffers of various non-standard dimensions. according to the customer's
- special LED lighting on the edge only
- very low energy consumption
- the profile design ensures perfect illumination of the graphic over the entire panel
- modern design and the highest quality
- the only such system on the market
- reusable system
- ideal for building a trade fair stand
- additional transport bag available