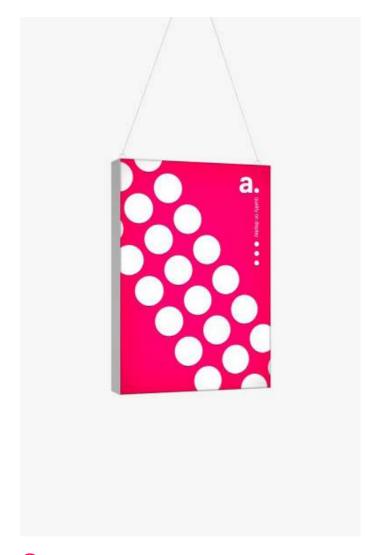

# adFrame **LMD Hanging**

suspended customizable lightbox

Suspended LED advertising lightbox customized. A carrier that stands out not only for its excellent quality of workmanship, but also for its ability to be customized to your individual needs.

CUSTOMIZATION

LED backlit lightbox

- design allows easy folding and unfolding of the
- width of the frame 14 cm
- assembly and disassembly of graphics is very fast and does not cause trouble
- graphics are hemmed with a rubber band, which, when pressed into a matching slot in the frame, makes the medium perfectly wrap around the frame
- the medium is calendered polyester fabric, printed in the process of sublimation
- eco-friendly sublimation printing up to 1440 dpi
- express replacement of graphics
- use of special fabric with denser printing increase contrast and color saturation
- we make lightbox of various non-standard dimensions, under the individual size of the customer
- special LED lighting only on the edge
- very low energy consumption,
- profile design provides ideal illumination of graphics throughout the lightbox
- modern design and the highest quality
- the only such system on the market
- reusable system
- ideal for building a trade show booth