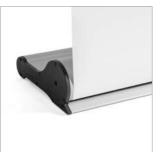

## adWall Vario **Straight Premium**

advertising textile wall

An innovative advertising wall, designed for multiple use. It is characterized by quick and easy assembly, so you do not need any tools to unfold it. The structure is lightweight, which makes it suitable as a portable advertisement for events, trade fairs or conferences.

PIPE DIAMETER

- innovative product the only such system on the market
- modern design reusable system
- stable aluminium construction
- single or double-sided printing
- ecological sublimation print method
- multiple prints for one structure
- easy and quick assembly
- packed in a small carry bag
- print up to 1440 dpi
- print washable at 30 degrees