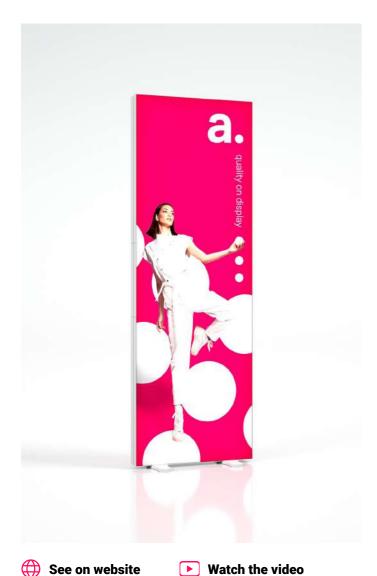

| Product size | Weight  | Package Size  |
|--------------|---------|---------------|
| 66 x 95 x 46 | 11.5 kg | 101 x 71 x 16 |