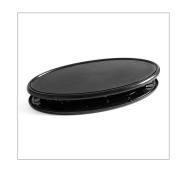

## adWall Vario Ring

round textile stand

Round advertising will allow you to stand out and attract customers' attention. The unusual shape provides a unique presentation of any marketing message.

EXCLUSIVE DESIGN

top quality product

- stable aluminum construction
- single or double-sided printing
- eco-friendly sublimation printing
- single-sided or double-sided printing possible
- reusable system
- certified flame retardant printing (B1)
- fits into a small carrying bag
- print can be washed at 30 degrees

| Product size   | Weight | Package Size  |
|----------------|--------|---------------|
| 240 x 220 x 40 | 15 kg  | 122 x 32 x 32 |

adsystem.

adWall Vario Ring