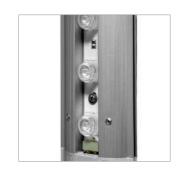

#### adFrame **LMD**

double-sided customizable lightbox

A free-standing, double-sided LED light box that allows you to stand out from the competition. It will ideally present itself in various types of spaces such as trade fairs, conferences, shops or reception areas.

**EDGE LIGHTING ASSEMBLY** 

CUSTOMIZATION

SILICON EDGE

See on website

- free-standing, double-sided lightbox backlit with LEDs
- design allows the system to be easily folded and unfolded
- frame width 14cm
- assembly and disassembly of the graphics is very quick and does not cause problems (assambled with an allen key)
- the graphic is trimmed with a rubber band which, when pressed into an appropriate slot in the frame, makes the medium perfectly wrap around the frame
- the medium is a calendered polyester fabric, printed in the sublimation process
- ecological sublimation printing up to 1440dpi
- express exchange of graphics
- use of special fabric with denser printing increase contrast and colour saturation
- we manufacture coffers of various non-standard dimensions. according to the customer's
- special LED lighting on the edge only
- very low energy consumption
- the profile design ensures perfect illumination of the graphic over the entire panel
- modern design and the highest quality
- the only such system on the market
- reusable system
- ideal for building a trade fair stand
- additional transport bag available