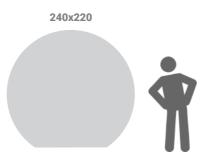

| Product size   | Weight | Package Size  |
|----------------|--------|---------------|
| 240 x 220 x 40 | 15 kg  | 122 x 32 x 32 |

adsystem.

adWall Vario Ring