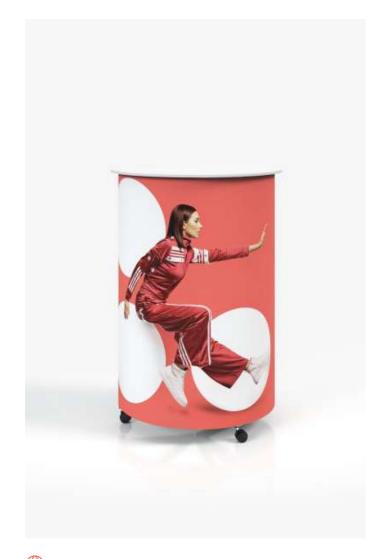

# adWall Smart Curved

advertising magnetic wall

A magnetic display wall that will help you stand out in the advertising market. It features a lightweight construction that remains stable thanks to cross reinforcements. Available in two sizes.

- intuitive, self-locking construction
- lightweight aluminum frame
- tubes with a thickness of 13 mm
- print on durable PVC material
- advanced direct printing technology for high quality grahpics
- transport case included
- option to purchase a print for the case

| Product size         | Weight | Package Size |
|----------------------|--------|--------------|
| 370 x 238 x 54 (4x3) | 12 kg  | 86 x 32 x 32 |