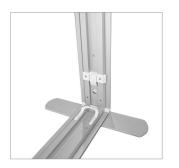

## adWall Vario **Straight Premium**

advertising textile wall

An innovative advertising wall, designed for multiple use. It is characterized by quick and easy assembly, so you do not need any tools to unfold it. The structure is lightweight, which makes it suitable as a portable advertisement for events, trade fairs or conferences.

PIPE DIAMETER

- innovative product the only such system on the market
- modern design reusable system
- stable aluminium construction
- single or double-sided printing
- ecological sublimation print method
- multiple prints for one structure
- easy and quick assembly
- packed in a small carry bag
- print up to 1440 dpi
- print washable at 30 degrees