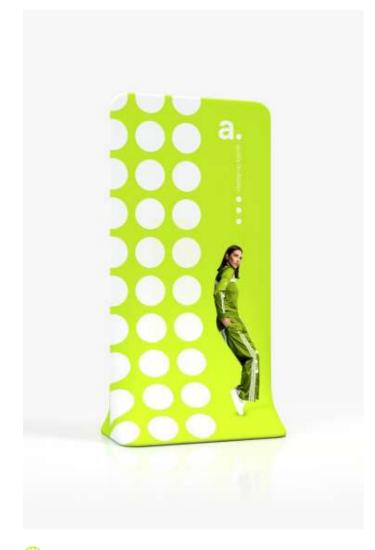

#### Wheelbag included

The product comes with a wheeled carrying bag, making it easy to carry and transport for long distances.

Advertising walls are professional and proven tools that effectively promote a company and its products through the presentation of large-format graphics. They provide unlimited possibilities to present a brand, product or idea in any place and situation. Display walls of this type are undoubtedly one of the most effective portable exhibition systems. The prints are made on textiles, which allows you to easily change the graphic design according to your needs. Thanks to tool-free assembly, anyone can handle their installation, regardless of experience. In addition, the prints are eco-friendly, made using the sublimation method, which ensures durability and high color quality.

#### How can it be used?

- Photo backgrounds
- Conference backgrounds
- Decorations for offices and service spaces
- Exhibition space

#### **Perfect fit for sectors like:**

- → Companies and corporations: increasing brand visibility at industry events.
- → Small and medium-sized businesses: an effective and portable marketing solution.
- → Advertising and marketing agencies: a tool for promotional campaigns.
- → Event organizers: attractive exhibition spaces.
- → Educational and cultural institutions: presentation of activities and exhibition of products.
- → Freelancers and creative professionals: backgrounds for photo shoots, recordings, webinars.