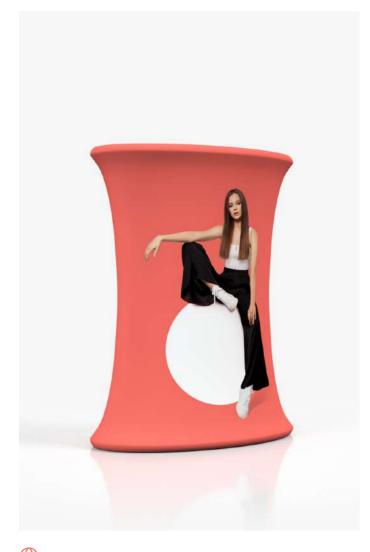

#### Wheelbag included

The product comes with a wheeled carrying bag, making it easy to carry and transport for long distances.

Advertising walls are professional and proven tools that effectively promote a company and its products through the presentation of large-format graphics. They provide unlimited possibilities to present a brand, product or idea in any place and situation. Display walls of this type are undoubtedly one of the most effective portable exhibition systems. The prints are made on textiles, which allows you to easily change the graphic design according to your needs. Thanks to tool-free assembly, anyone can handle their installation, regardless of experience. In addition, the prints are eco-friendly, made using the sublimation method, which ensures durability and high color quality.

#### How can it be used?

- Photo backgrounds
- Conference backgrounds
- Decorations for offices and service spaces
- Exhibition space

#### **Perfect fit for sectors like:**

- → Companies and corporations: increasing brand visibility at industry events.
- → Small and medium-sized businesses: an effective and portable marketing solution.
- → Advertising and marketing agencies: a tool for promotional campaigns.
- → Event organizers: attractive exhibition spaces.
- → Educational and cultural institutions: presentation of activities and exhibition of products.
- → Freelancers and creative professionals: backgrounds for photo shoots, recordings, webinars.