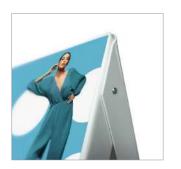

## adWall Vario Fall

advertising textile wall

Innovative advertising solution with a subtle shape, which impresses with both aesthetics and functionality, giving each event a unique character. The textile wall is distinguished by a gentle arc of irregular height.

- interesting design
- solid aluminum construction
- simple replacement of graphics
- system packed into a carrying bag
- tool-free installation
- eco-friendly sublimation method
- replaceable print
- easy way to separate space
- print is machine washable

| Product size   | Weight | Package Size  |
|----------------|--------|---------------|
| 455 x 227 x 95 | 20 kg  | 110 x 32 x 30 |