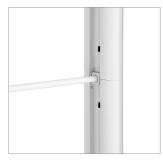

## adWall Vario **Straight Premium**

advertising textile wall

An innovative advertising wall, designed for multiple use. It is characterized by quick and easy assembly, so you do not need any tools to unfold it. The structure is lightweight, which makes it suitable as a portable advertisement for events, trade fairs or conferences.

PIPE DIAMETER

- innovative product the only such system on the market
- modern design reusable system
- stable aluminium construction
- single or double-sided printing
- ecological sublimation print method
- multiple prints for one structure
- easy and quick assembly
- packed in a small carry bag
- print up to 1440 dpi
- print washable at 30 degrees