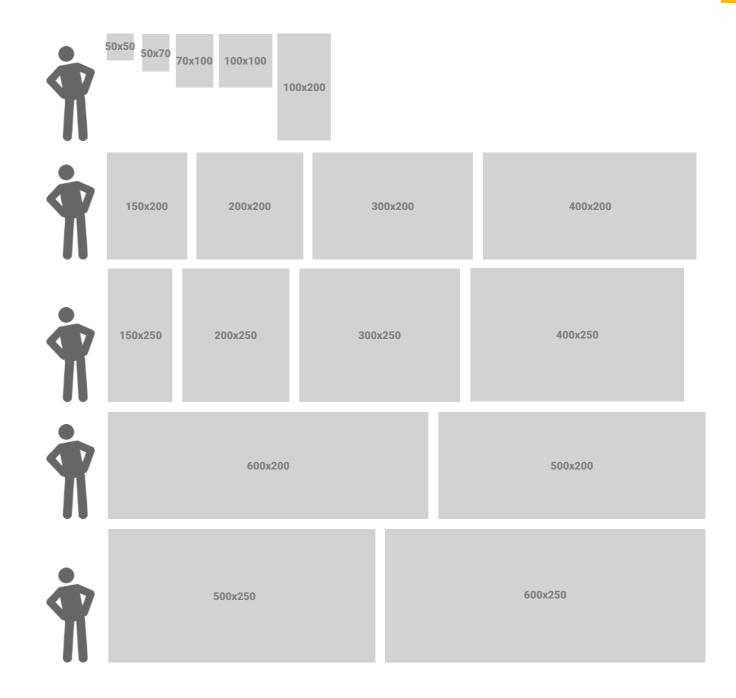

#### **Size parameters**

#### **Profile width**

The width of the product profile, important in assessing its appearance and construction stability.

#### Diameter

It determines the diameter of the product's pipe, which ensures its weight or stability.