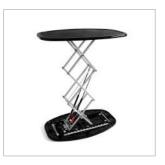

|











adsystem.

adTribune Big Quick













# adTribune **Big Quick LED**

lightweight pneumatic LED textile counter

The bestselling and innovative LED advertising stand, equipped with a pneumatic mechanism that allows the structure to unfold in around 3 seconds. The adTribune Big Quick LED is a larger version of our iconic model, which has become one of our customers' favourite products.













SILICON EDGE SYSTEM

- ultra-lightweight, self-folding design
- assembles in seconds
- LED backlit stand
- print on polyester fabric
- plastic top
- all folded into a small carry bag
- reusable product (multiple prints compatible with the same structure)

| Product size | Weight | Package Size |
|--------------|--------|--------------|
| 70 x 90 x 40 | 12 kg  | 88 x 55 x 16 |























# adTribune Pop-up

self-deploying textile counter

Our self-deploying adTribune Pop-up advertising stand will support your promotional activities during various events. You can use it as a portable promotional station during events in shopping malls, during trade fairs, or various promotions. It is also suitable for use in offices, receptions, or service salons.









CONSTRUCTION







- assembly without tools
- the construction is ready to use all you have to do is to fold and unfold the frame
- free-standing, double-sided lightbox
- bag on wheels included
- eco-friendly sublimation printing
- construction made of aluminum and plastic
- edge LED lighting
- simple and express replacement of graphics
- textile printout with elastic band

| Product size  | Weight