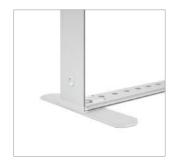

## adWall Vario **Straight Premium**

advertising textile wall

An innovative advertising wall, designed for multiple use. It is characterized by quick and easy assembly, so you do not need any tools to unfold it. The structure is lightweight, which makes it suitable as a portable advertisement for events, trade fairs or conferences.

PIPE DIAMETER

- innovative product the only such system on the market
- modern design reusable system
- stable aluminium construction
- single or double-sided printing
- ecological sublimation print method
- multiple prints for one structure
- easy and quick assembly
- packed in a small carry bag
- print up to 1440 dpi
- print washable at 30 degrees