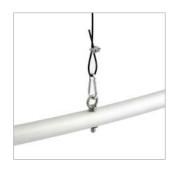

# adUp Vario Ringfloat

suspended advertising textile system

Modern suspended advertising system, in the shape of a circle is a perfect solution for companies that want to effectively promote their brand and attract the attention of customers at various events, fairs, exhibitions and other events.

- top quality product
- sturdy aluminium construction
- single or double-sided printing
- ecological sublimation printing
- multiple prints for one structure
- easy and quick assembly, reusable system
- certified flame-retardant print (B1)
- system fits into a small carry bag
- print can be washed at 30 degrees

| Product size   | Weight | Package Size    |
|----------------|--------|-----------------|
| 300 x 60 x 300 | 17 kg  | 172 x 37.5 x 22 |

See on website