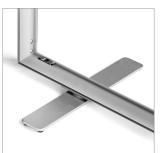

FREE-STANDING

sturdy aluminum construction

- easy replacement of graphics
- high print resolution
- system packaged in a carrying bag
- tool-free installation
- possibility to wash the print in a washing machine
- possibility to order the product in one of two configurations: with support feet or a tank to fill with water

#### Variant with support feet:

| Product size     | Weight | Package Size   |
|------------------|--------|----------------|
| 200 x 225 x 46.5 | 6.5 kg | 90 x 27 x 17.5 |