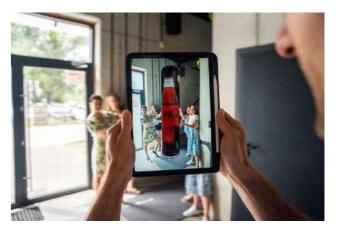

#### **AR (Augmented Reality)**

As the first exhibition company to adopt modern, innovative solutions, we have significantly improved the purchasing decision-making process. In response to our customers' needs, we have introduced Augmented Reality (AR), a technology that enables interactive experience of products, even before they are purchased. Now customers are able to place selected products in a real space using their mobile devices or other compatible devices, allowing them to realistically see what the product will look like in their environment.

AR technology not only allows a product to be visualised on a 1:1 scale, but also allows the user to thoroughly test its functionality, see how it blends with other elements in the space and assess whether it meets all the user's expectations. This makes the purchasing process more thoughtful and comfortable, as the customer gains confidence that they are making the right choice before the product reaches their hands.