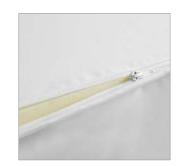

#### Zipper

The product is equipped with a zipper that makes it easy to close and open for convenient use from one side only.