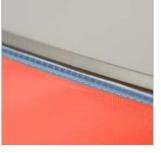

#### Silicon Edge System (SEG)

Graphic mounting system, allows the material to be easily and aesthetically secured to the frame by fitting the rubbers into the recess.