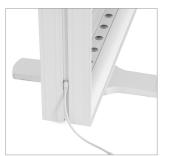

## adWall Vario **Straight Premium**

advertising textile wall

An innovative advertising wall, designed for multiple use. It is characterized by quick and easy assembly, so you do not need any tools to unfold it. The structure is lightweight, which makes it suitable as a portable advertisement for events, trade fairs or conferences.

PIPE DIAMETER

- innovative product the only such system on the market
- modern design reusable system
- stable aluminium construction
- single or double-sided printing
- ecological sublimation print method
- multiple prints for one structure
- easy and quick assembly
- packed in a small carry bag
- print up to 1440 dpi
- print washable at 30 degrees