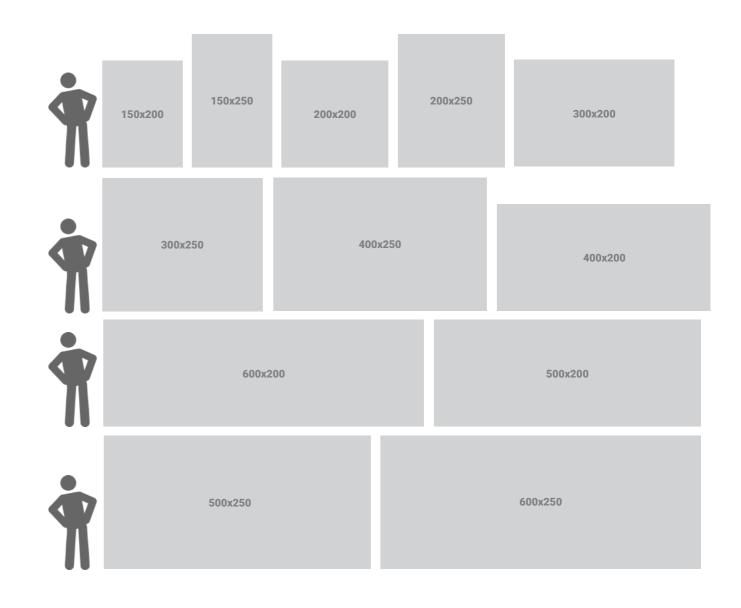

## **Size comparison for**

<u>adWall Vario Straight Premium</u> | <u>adWall Vario Straight Light</u> <u>adWall Vario Curved Premium</u> | <u>adWall Vario Curved Light</u>