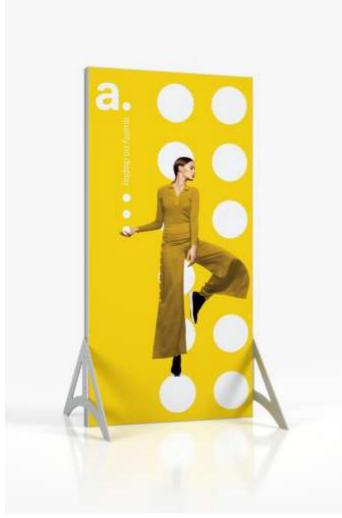

## adWall Vario S

curved textile totem

An advertising stand that attracts attention with its twisted shape. The textile roll-up is an attractive alternative to traditional promotional stands, providing faster assembly and interchangeable prints.

EXCLUSIVE DESIGN

- solid construction made of aluminum
- possibility of double-sided printing
- durable print made with sublimation technique
- quick replacement of graphics
- tool-free assembly
- flame retardant printout (B1)
- transport bag included
- the print can be cleaned in an ordinary washing machine