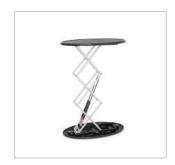

# adWall Vario Tower

advertising textile totem

Advertising totem that stands out for its size, innovative approach to advertising and extraordinary functionality. The unique exhibition system provides effective promotional space, making your booth stand out from afar.

- interesting design
- durable aluminum construction
- interchangeable print
- eco-friendly sublimation printing
- transport bag included
- intuitive assembly
- flame-retardant print (B1)
- compact size when folded
- possibility to clean the print in a washing machine

| Product size   | Weight | Package Size  |
|----------------|--------|---------------|
| 150 x 320 x 90 | 22 kg  | 120 x 32 x 22 |
| 150 x 410 x 90 | 26 kg  | 120 x 32 x 22 |

adsystem.

adWall Vario Tower