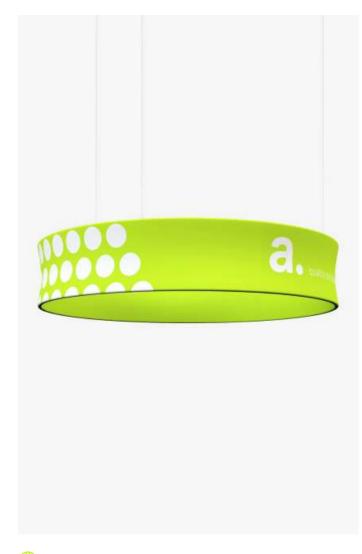

# adUp Vario Ringfloat

suspended advertising textile system

Modern suspended advertising system, in the shape of a circle is a perfect solution for companies that want to effectively promote their brand and attract the attention of customers at various events, fairs, exhibitions and other events.

- top quality product
- sturdy aluminium construction
- single or double-sided printing
- ecological sublimation printing
- multiple prints for one structure
- easy and quick assembly, reusable system
- certified flame-retardant print (B1)
- system fits into a small carry bag
- print can be washed at 30 degrees

| Product size   | Weight | Package Size    |
|----------------|--------|-----------------|
| 300 x 60 x 300 | 17 kg  | 172 x 37.5 x 22 |

See on website