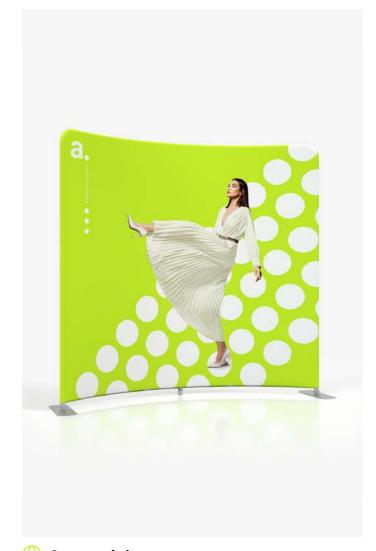

## adWall Vario **Curved Premium**

advertising textile wall

Advertising wall is an alternative to for years.

standard textile systems with simple forms. One of the most frequently chosen models by our customers, it has convinced with its timeless appearance, easy installation, mobility and the possibility to invest in a product

**DOUBLE SIDED** 

- the highest quality product
- stable aluminum construction
- single or double-sided printing
- ecological sublimation printing
- multiple prints for one structure
- easy and quick assembly, reusable system
- certified, flame-retardant print (B1)
- the system fits in a small carrying bag
- possibility of washing the printout at 30 degrees

| Product size   | Weight  | Package Size  |
|----------------|---------|---------------|
| 240 x 230 x 73 | 14.5 kg | 106 x 37 x 22 |
| 300 x 230 x 73 | 16 kg   | 110 x 37 x 22 |
| 400 x 230 x 74 | 17.5 kg | 106 x 37 x 22 |
| 500 x 230 x 75 | 22 kg   | 123 x 48 x 43 |
| 600 x 230 x 75 | 26 kg   | 110 x 42 x 40 |