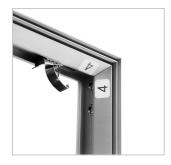

## adWall Vario **Straight Premium**

advertising textile wall

An innovative advertising wall, designed for multiple use. It is characterized by quick and easy assembly, so you do not need any tools to unfold it. The structure is lightweight, which makes it suitable as a portable advertisement for events, trade fairs or conferences.

PIPE DIAMETER

- innovative product the only such system on the market
- modern design reusable system
- stable aluminium construction
- single or double-sided printing
- ecological sublimation print method
- multiple prints for one structure
- easy and quick assembly
- packed in a small carry bag
- print up to 1440 dpi
- print washable at 30 degrees