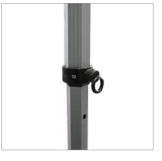

#### **Profile width**

The width of the product profile, important in assessing its appearance and construction stability.

#### Diameter

It determines the diameter of the product's pipe, which ensures its weight or stability.