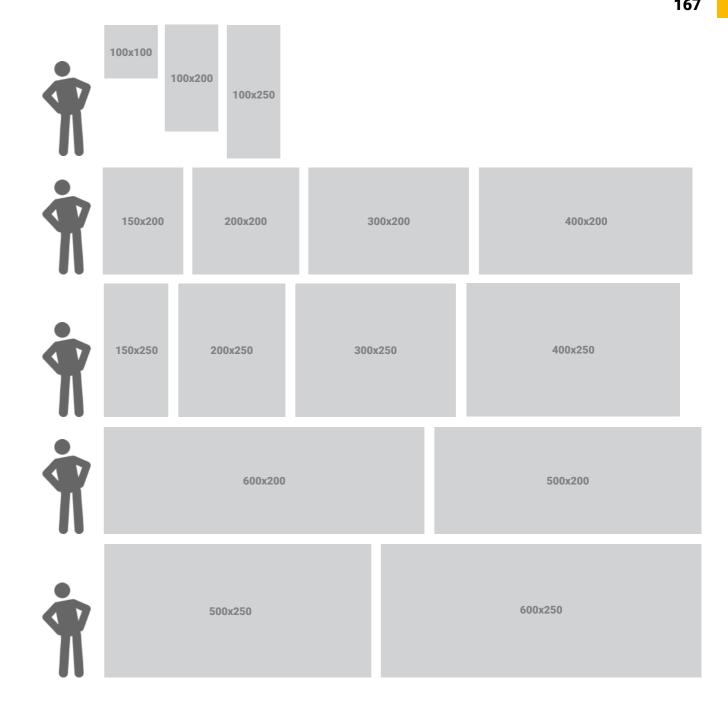

17 kg   | 137 x 18 x 18                  |
| 150 x 200 x 2.6 | 20 kg   | 162 x 18 x 18                  |
| 150 x 250 x 2.6 | 21 kg   | 162 x 18 x 18                  |
| 200 x 200 x 2.6 | 23 kg   | 112 x 28 x 18<br>112 x 18 x 18 |
| 200 x 250 x 2.6 | 27 kg   | 137 x 28 x 18<br>112 x 18 x 18 |
| 300 x 200 x 2.6 | 32.5 kg | 162 x 28 x 18<br>112 x 28 x 18 |
| 300 x 250 x 2.6 | 35 kg   | 162 x 28 x 18<br>137 x 18 x 18 |
| 400 x 200 x 2.6 | 38 kg   | 162 x 28 x 18<br>112 x 18 x 18 |
| 400 x 250 x 2.6 | 41 kg   | 162 x 28 x 18<br>137 x 18 x 18 |
| 500 x 200 x 2.6 | 41 kg   | 137 x 18 x 18<br>137 x 28 x18  |
| 500 x 250 x 2.6 | 47 kg   | 137 x 28 x 18<br>137 x 28 x 18 |
| 600 x 200 x 2.6 | 47 kg   | 162 x 28 x 18<br>112 x 18 x 18 |
| 600 x 250 x 2.6 | 52 kg   | 162 x 28 x 18<br>137 x 18 x 18 |















#### adFrame STFL

ultra-thin wall-hung textile frame

Our lightest advertising system for wall hanging. The single-sided textile frame can be used as a home decoration, a notice board for the office or an advertisement in a service showroom.



**WALL-HUNG** 







**PROFILE WIDTH** 





SINGLE-SIDED



- frame width 1.6cm
- assembly and dismantling of graphics is very quick and easy
- the graphic is trimmed with a rubber band which, when pressed into a matching slot in the frame, causes the medium to wrap around the frame perfectly
- the medium is a calendered polyester fabric, printed in the sublimation process
- ecological sublimation printing up to 1440dpi
- express exchange of graphics
- use of special fabric with denser printing increase contrast and colour saturatio