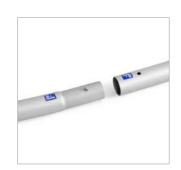

PIPE DIAMETER

- innovative product the only such system on the market
- modern design reusable system
- stable aluminium construction
- single or double-sided printing
- ecological sublimation print method
- multiple prints for one structure
- easy and quick assembly
- packed in a small carry bag
- print up to 1440 dpi
- print washable at 30 degrees

| Product size     | Weight  | Package Size  |
|------------------|---------|---------------|
| 240 x 230 x 49.5 | 14 kg   | 98 x 37 x 22  |
| 300 x 230 x 49.5 | 14 kg   | 106 x 39 x 23 |
| 400 x 230 x 49.5 | 17.5 kg | 110 x 37 x 22 |
| 500 x 230 x 49.5 | 23.5 kg | 110 x 37 x 26 |
| 600 x 230 x 49.5 | 25 kg   | 110 x 37 x 31 |