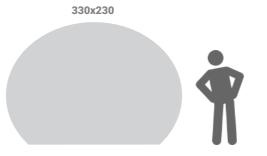

## adWall Vario **QRing**

Round advertising message.

NO TOOLS

REUSABLE CONSTRUCTION

will allow you to stand out and attract customers' attention. The unusual shape provides a unique presentation of any marketing

| Product size   | Weight | Package Size  |
|----------------|--------|---------------|
| 330 x 230 x 40 | 24 kg  | 124 x 38 x 26 |

adsystem.

adWall Vario QRing