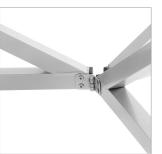

PIPE DIAMETER

- innovative product the only such system on the market
- modern design reusable system
- stable aluminium construction
- single or double-sided printing
- ecological sublimation print method
- multiple prints for one structure
- easy and quick assembly
- packed in a small carry bag
- print up to 1440 dpi
- print washable at 30 degrees