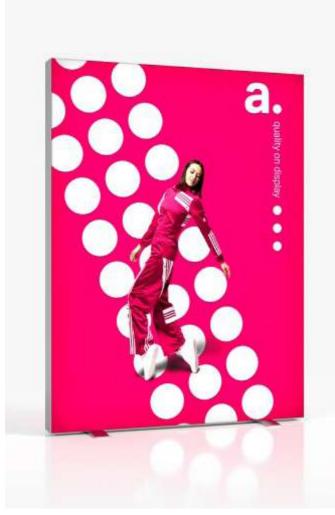

## adWall Vario **Straight Premium**

advertising textile wall

An innovative advertising wall, designed for multiple use. It is characterized by quick and easy assembly, so you do not need any tools to unfold it. The structure is lightweight, which makes it suitable as a portable advertisement for events, trade fairs or conferences.

PIPE DIAMETER

- innovative product the only such system on the market
- modern design reusable system
- stable aluminium construction
- single or double-sided printing
- ecological sublimation print method
- multiple prints for one structure
- easy and quick assembly
- packed in a small carry bag
- print up to 1440 dpi
- print washable at 30 degrees

| Product size     | Weight  | Package Size  |
|------------------|---------|---------------|
| 240 x 230 x 49.5 | 14 kg   | 98 x 37 x 22  |
| 300 x 230 x 49.5 | 14 kg   | 106 x 39 x 23 |
| 400 x 230 x 49.5 | 17.5 kg | 110 x 37 x 22 |
| 500 x 230 x 49.5 | 23.5 kg | 110 x 37 x 26 |
| 600 x 230 x 49.5 | 25 kg   | 110 x 37 x 31 |