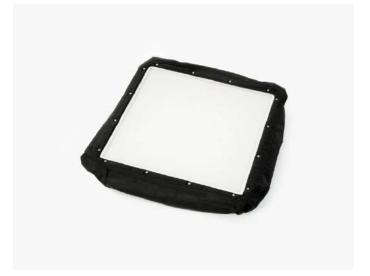

# adFrame Slim

double-sided ultra-thin lightbox

A double-sided LED backlit lightbox, for which you don't need tools and its assembly consists of a few simple steps. All you need to do is take a few minutes and connect the relevant components and you can enjoy a ready-made lightbox, i.e. an illuminated advertisement for your business.

FREE-STANDING

SILICON EDGE

- free-standing, double-sided lightbox
- quick to assemble no tools required
- frame width 8 cm
- ultra-light construction
- exchangeable print
- textile print with elastic band
- material made with ecological sublimation method
- manual in the package
- reusable system
- transport bag always included
- full, stable aluminium feet
- innovative, wireless light-link connectors

| Product size    | Weight | Package Size  |
|-----------------|--------|---------------|
| 100 x 200 x 6.5 | 10 kg  | 114 x 43 x 14 |

**▶** Watch the video