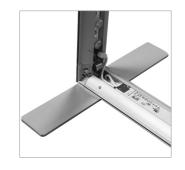

# adWall Smart Curved

advertising magnetic wall

A magnetic display wall that will help you stand out in the advertising market. It features a lightweight construction that remains stable thanks to cross reinforcements. Available in two sizes.

- intuitive, self-locking construction
- lightweight aluminum frame
- tubes with a thickness of 13 mm
- print on durable PVC material
- advanced direct printing technology for high quality grahpics
- transport case included
- option to purchase a print for the case