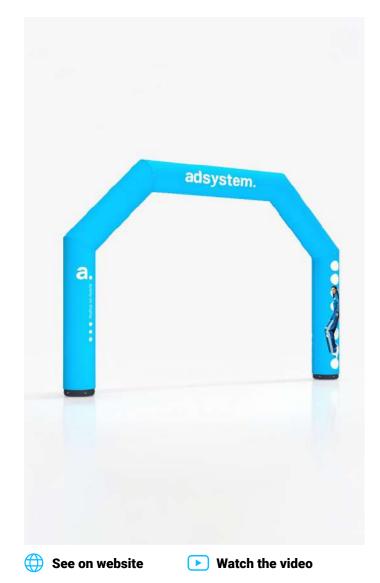

# adWall Vario Gate

arched textile gate

Textile advertising gate with an impressive shape that catches attention from afar. The advertising wall is an indispensable solution that will work as an entrance to the office, decoration at an event, separation of spaces, or background at shows.

- unusual, eye-catching shape
- stable aluminum construction
- single or double-sided printing
- eco-friendly sublimation printing
- multiple prints to one design
- easy and quick installation, reusable system
- certified flame retardant print (B1)
- system fits into a small carrying bag
- print can be washed at 30 degrees

| Product size   | Weight | Package Size  |
|----------------|--------|---------------|
| 619 x 310 x 80 | 25 kg  | 115 x 43 x 42 |

See on website

adsystem.

adWall Vario Gate