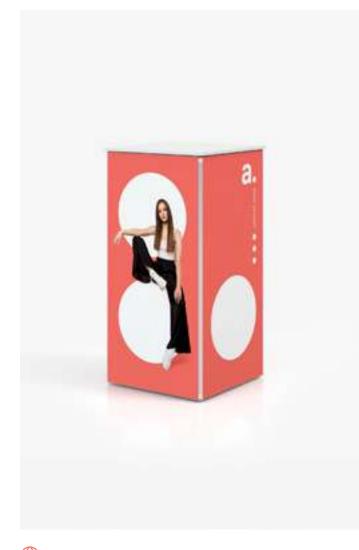

# adFrame **CTF Hanging LED**

suspended illuminated cube

This illuminated lightbox made of aluminum and durable plastic will allow you to create a spatial structure in the shape of a cube or cuboid. This kind of frame, hung above your stand, will surely attract the attention of potential recipients. Print can be easile changed in the future.

**ALLEN KEY ASSEMBLY** 

SILICON EDGE CONSTRUCTION

- the structure enables easy folding and disassembly of the system
- the profile frame width is 6.5 x 2 cm, and after the prints are attached, only the 2 mm edge is visible
- assembly and disassembly of graphics is very quick and easy
- the graphics are trimmed with an elastic band which, when pressed into the matching slot in the frame, makes the medium fit the frame perfectly
- the medium is a calendered polyester fabric, printed in the sublimation process
- ecological sublimation printing up to 1440dpi
- possible exchange of graphics
- we make cubes of various non-standard dimensions, tailored to the individual size of the client
- modern design and the highest quality
- the only such system on the market
- reusable system
- perfect for arrangement as cubes, stands, suspended elements

| Product size    | Weight | Package Size  |
|-----------------|--------|---------------|
| 100 x 100 x 100 | 27 kg  | 113 x 33 x 22 |
| 100 x 50 x 100  | 20 kg  | 113 x 33 x 22 |
| 150 x 100 x 150 | 24 kg  | 165 x 35 x 24 |
| 150 x 150 x 150 | 36 kg  | 165 x 35 x 24 |