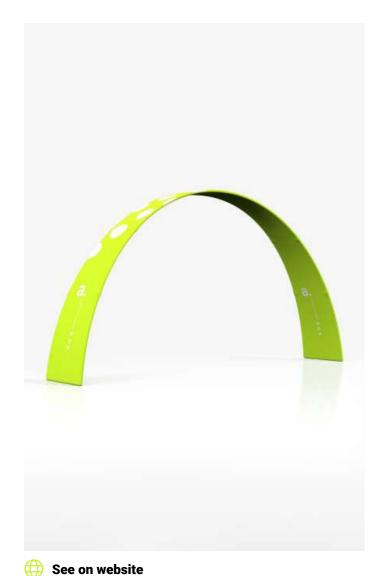

# adWall Vario Gate

arched textile gate

Textile advertising gate with an impressive shape that catches attention from afar. The advertising wall is an indispensable solution that will work as an entrance to the office, decoration at an event, separation of spaces, or background at shows.

- unusual, eye-catching shape
- stable aluminum construction
- single or double-sided printing
- eco-friendly sublimation printing
- multiple prints to one design
- easy and quick installation, reusable system
- certified flame retardant print (B1)
- system fits into a small carrying bag
- print can be washed at 30 degrees

| Product size   | Weight | Package Size  |
|----------------|--------|---------------|
| 619 x 310 x 80 | 25 kg  | 115 x 43 x 42 |

See on website

adsystem.

adWall Vario Gate