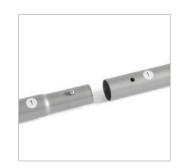

#### **Profile width**

The width of the product profile, important in assessing its appearance and construction stability.

#### Diameter

It determines the diameter of the product's pipe, which ensures its weight or stability.