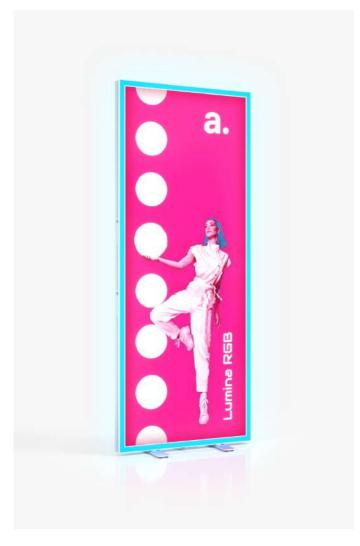

# adFrame Lumina RGB

double-sided RGB lightbox

adFrame Lumina RGB is a groundbreaking innovation in the offline advertising market, redefining visual presentation standards. As the first and only system of its kind, it integrates RGB technology directly into the frame, combining the EDGE LED illumination of the lightbox graphics with dynamic RGB effects.

DOUBLE LIGHTING DOUBLE-SIDED EDGE + RGB

REUSABLE FREE-STANDING CONSTRUCTION

TOOL FREE

- double light effect: LED lighting + RGB frame
- remote control for RGB frame
- innovative, wireless light-link connectors
- transport bag always included
- material made with ecological sublimation method
- full stable aluminum feet
- optional accessories: leaflet holders

| Product size | Weight  | Package Size                   |
|--------------|---------|--------------------------------|
| 100 x 200    | 26,7 kg | 118 x 35 x 33                  |
| 100 x 250    | 31 kg   | 118 x 35 x 33                  |
| 300 x 250    | 53,6 kg | 118 x 35 x 33<br>118 x 35 x 24 |

100x250 300x250