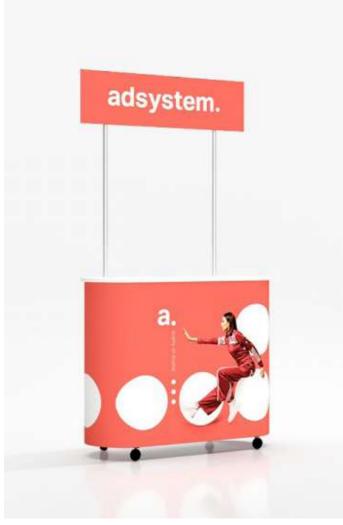

# adBox Ring

lightweight tasting stand with topper



A unique way to promote and taste your products. This ultralight and compact stand offers an extremely large display area, providing presentation options even in areas where space is severely limited.





PATENTED DESIGN





patent and production of adsystem

- print on foil, protected by laminate
- top and shelf made of furniture board
- PVC topper
- powder-coated aluminum construction
- all folded and packed into one carrying bag
- reusable system
- possibility of multiple prints to one structure
- construction strength up to 100 kg

| Product size       | Topper  | Weight | Package Size  |  |
|--------------------|---------|--------|---------------|--|
| 65 x 95 (215) x 65 | 30 x 30 | 15 kg  | 101 x 71 x 16 |  |























# adBox Elypse

lightweight tasting stand with topper



A promotional stand with a long and spacious tabletop that allows the promotion of multiple products. The innovative advertising solution allows you to reach a wider audience and new customers.













- unique product patent and adsystem production
- long-lasting product print on foil, protected by laminate
- stable construction top and shelf made of furniture board
- visible message PVC topper
- powder-coated aluminium construction
- all folded and packed into one carry bag
- reusable system, prints can be exchanged for one structure
- durability up to 100 kg

110x30

120x95

| Product size        | Topper   | Weight | Package Size  |
|---------------------|----------|--------|---------------|
| 120 x 95 (215) x 50 |