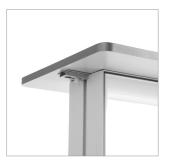

#### Wheelbag included

The product comes with a wheeled carrying bag, making it easy to carry and transport for long distances.

Advertising walls are professional and proven tools that effectively promote a company and its products through the presentation of large-format graphics. They provide unlimited possibilities to present a brand, product or idea in any place and situation. Display walls of this type are undoubtedly one of the most effective portable exhibition systems. The prints are made on textiles, which allows you to easily change the graphic design according to your needs. Thanks to tool-free assembly, anyone can handle their installation, regardless of experience. In addition, the prints are eco-friendly, made using the sublimation method, which ensures durability and high color quality.

## adWall Vario **Straight Premium**

advertising textile wall

An innovative advertising wall, designed for multiple use. It is characterized by quick and easy assembly, so you do not need any tools to unfold it. The structure is lightweight, which makes it suitable as a portable advertisement for events, trade fairs or conferences.