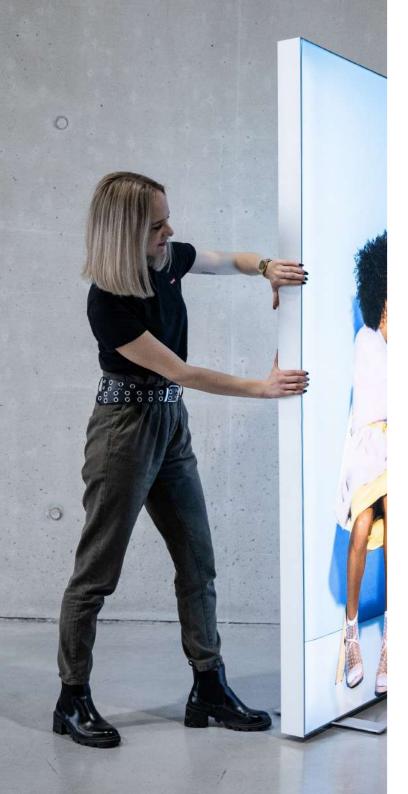

#### Wheelbag included

The product comes with a wheeled carrying bag, making it easy to carry and transport for long distances.

Advertising walls are professional and proven tools that effectively promote a company and its products through the presentation of large-format graphics. They provide unlimited possibilities to present a brand, product or idea in any place and situation. Display walls of this type are undoubtedly one of the most effective portable exhibition systems. The prints are made on textiles, which allows you to easily change the graphic design according to your needs. Thanks to tool-free assembly, anyone can handle their installation, regardless of experience. In addition, the prints are eco-friendly, made using the sublimation method, which ensures durability and high color quality.

In addition to the wide range of products, we make sure that the solutions are ready-to-use and as easy to install as possible. This is why you don't need a whole team of people to put up an advertising wall or lightbox. The assembly has also been adapted to people with no experience, who take care of the brand image themselves.