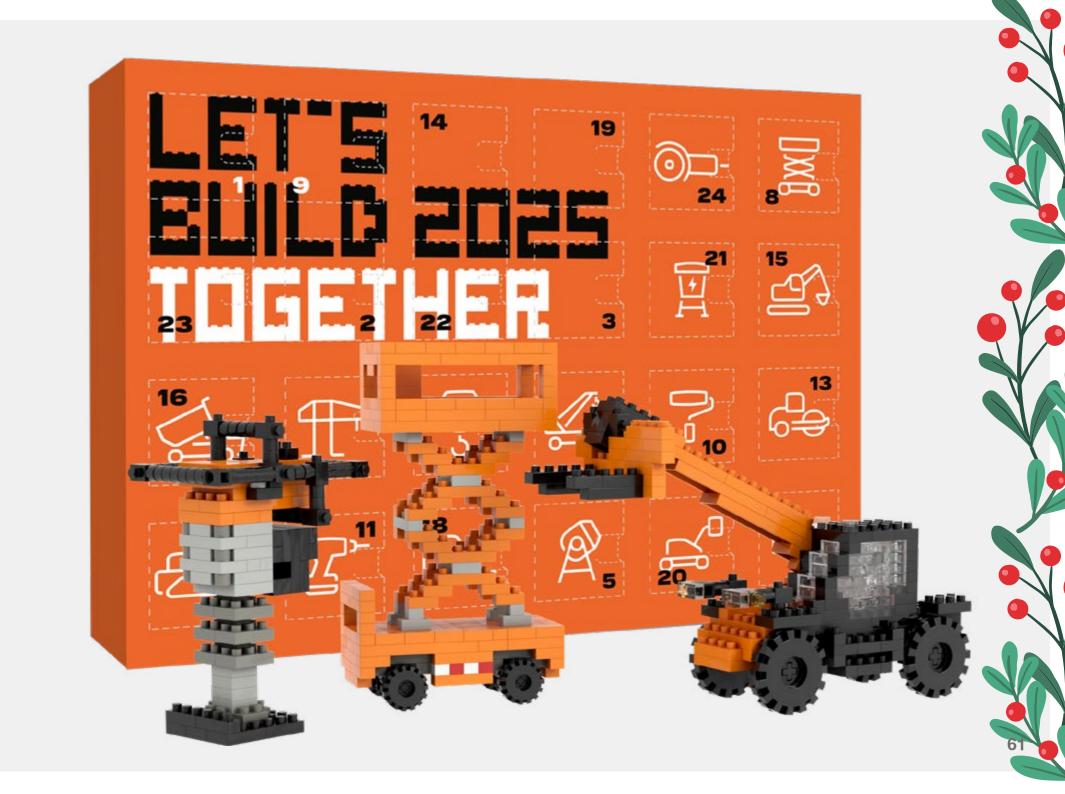

# ADVENT CALENDAR

The Advent calendar is the perfect surprise before Christmas

Each door contains a certain number of bricks and building instructions. So that your model can be built by Christmas

From 1,000 pieces, the cardboard packaging can be individually designed according to customer requirements

Stickers can also be included, which can can be attached to the model later

Standard goods can be supplied starting from 25 pieces
Stickers, can be refined for an additional charge