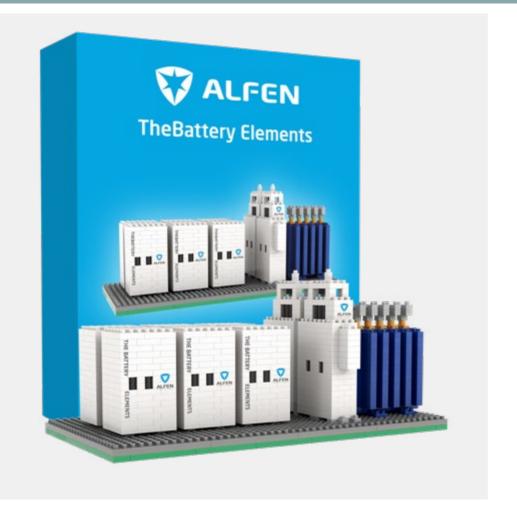

a maximum of a maximum of 500 stones. In size M a maximum of 800 stones or in the very special size L fits up to t1500 stones
- From 500 pieces upwards, the cardboard packaging can be designed according to customer requirements
- The box includes a kit as well as build instructions, the cover of which can be of the customers own design
- Stickers can be included for attachment to the model after build completion



#### THIS COULD ALSO BE YOUR GIFTBOX

# REFERENCES SMALL GIFTBOX

APPROX. 500 BRICKS



























































































#### THIS COULD ALSO BE YOUR GIFTBOX

# REFERENCES LARGE GIFTBOX

APPROX. 800 BRICKS











































# REFTERENZEN L GIFTBOX

APPROX. 1500 BRICKS

#### IN A VERY SPECIAL SIZE











# STAND OUT WITH BRIXIES®

#### **CUSTOMIZE WITH BRIXIES**

# ADVENT CALENDAR

The Advent calendar is the perfect surprise before Christmas

Each door contains a certain number of bricks and building instructions. So that your model can be built by Christmas

From 1,000 pieces, the cardboard packaging can be individually designed according to customer requirements

Stickers can also be included, which can can be attached to the model later

Standard goods can be supplied starting from 25 pieces
Stickers, can be refined for an additional charge