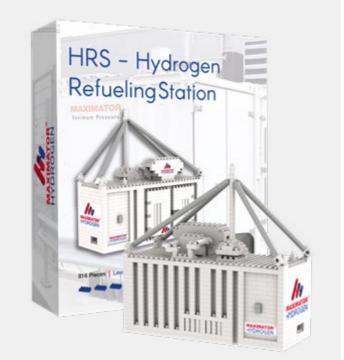

# REFERENCES LARGE GIFTBOX

APPROX. 800 BRICKS

# REFTERENZEN L GIFTBOX

APPROX. 1500 BRICKS