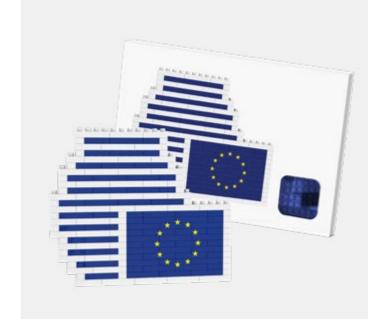

# POSTCARD VARIANT 1

- The postcard can be used in many ways, for example as a giveaway or for direct mailing
- From 500 pieces, the postcard and the model can be individually designed
- The maximum number of stones is approx. 200 pieces due to space constraints
- The postcards are standardised and can be sent by post
- The build instructions for the model can be found on the inside of the postcard
- Again, our standard product range can be refined at an additional cost with a print run of 100 pieces using logo stickers on the outside, as well as text labels on the inside
- You can attach a personal message on the inside of the card

# POSTCARD VARIANT 2

- The postcard can be used in many ways, for example as a giveaway or for direct mailing
- From 500 pieces, the postcard and the model can be individually designed
- The maximum number of stones is approx. 200 pieces due to space constraints
- The postcards are standardised and can be sent by post
- The build instructions for the model can be found on the inside of the postcard
- You can attach a personal message on the inside of the card

# REFERENCES POSTCARDS

APPROX. 1-200 BRICKS