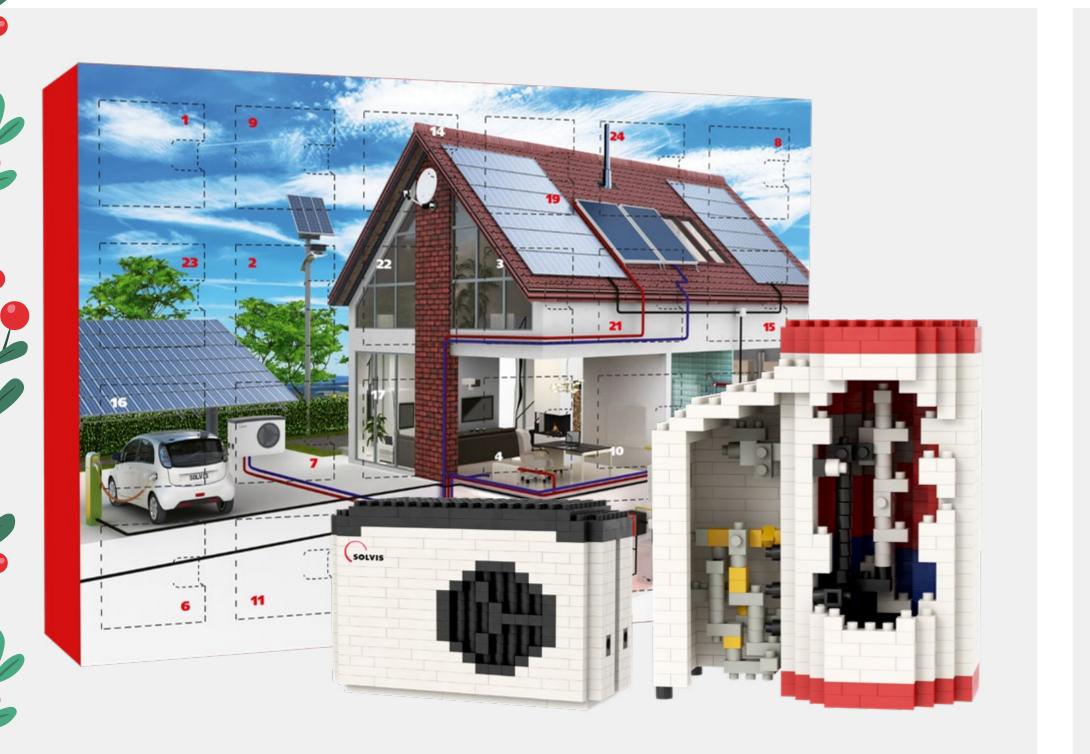

# ADVENT CALENDAR

The Advent calendar is the perfect surprise before Christmas

Each door contains a certain number of bricks and building instructions. So that your model can be built by Christmas

From 1,000 pieces, the cardboard packaging can be individually designed according to customer requirements

Stickers can also be included, which can can be attached to the model later

Standard goods can be supplied starting from 25 pieces
Stickers, can be refined for an additional charge