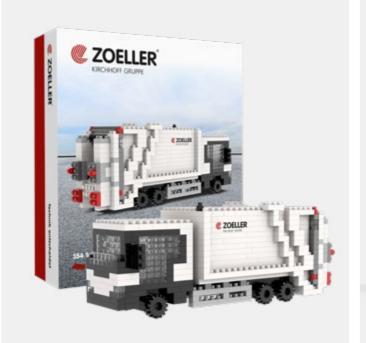

# INDIVIDUAL DESIGN WITH BRIXIES **GIFTBOX**

- The gift box, size S, fits a maximum of a maximum of 500 stones. In size M a maximum of 800 stones or in the very special size L fits up to t1500 stones
- From 500 pieces upwards, the cardboard packaging can be designed according to customer requirements
- The box includes a kit as well as build instructions, the cover of which can be of the customers own design
- Stickers can be included for attachment to the model after build completion

# REFERENCES SMALL GIFTBOX

APPROX. 500 BRICKS