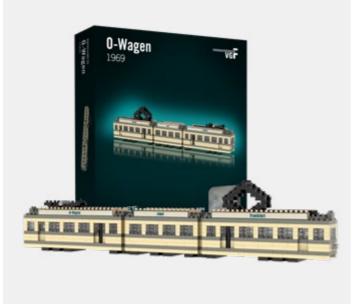

# INDIVIDUAL DESIGN WITH BRIXIES **GIFTBOX**

- The gift box, size S, fits a maximum of a maximum of 500 stones. In size M a maximum of 800 stones or in the very special size L fits up to t1500 stones
- From 500 pieces upwards, the cardboard packaging can be designed according to customer requirements
- The box includes a kit as well as build instructions, the cover of which can be of the customers own design
- Stickers can be included for attachment to the model after build completion

#### THIS COULD ALSO BE YOUR GIFTBOX

# REFERENCES LARGE GIFTBOX

APPROX. 800 BRICKS