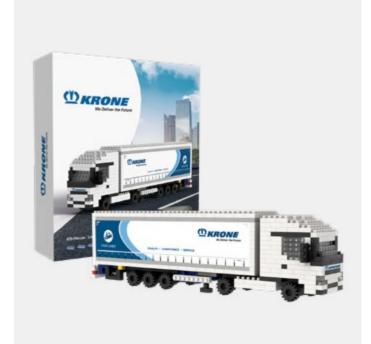

# INDIVIDUAL DESIGN WITH BRIXIES **GIFTBOX**

- The gift box, size S, fits a maximum of a maximum of 500 stones. In size M a maximum of 800 stones or in the very special size L fits up to t1500 stones
- From 500 pieces upwards, the cardboard packaging can be designed according to customer requirements
- The box includes a kit as well as build instructions, the cover of which can be of the customers own design
- Stickers can be included for attachment to the model after build completion

# REFERENCES SMALL GIFTBOX

APPROX. 500 BRICKS

# REFERENCES LARGE GIFTBOX

APPROX. 800 BRICKS

# REFTERENZEN L GIFTBOX

APPROX. 1500 BRICKS