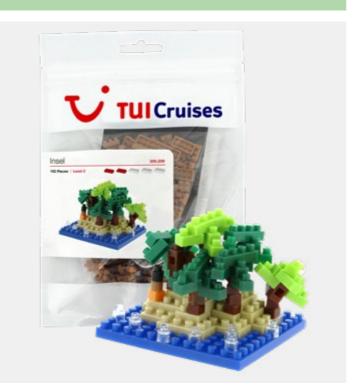

# POSTCARD VARIANT 1

- The postcard can be used in many ways, for example as a giveaway or for direct mailing
- From 500 pieces, the postcard and the model can be individually designed
- The maximum number of stones is approx. 200 pieces due to space constraints
- The postcards are standardised and can be sent by post
- The build instructions for the model can be found on the inside of the postcard
- Again, our standard product range can be refined at an additional cost with a print run of 100 pieces using logo stickers on the outside, as well as text labels on the inside
- You can attach a personal message on the inside of the card

# POSTCARD VARIANT 2

- The postcard can be used in many ways, for example as a giveaway or for direct mailing
- From 500 pieces, the postcard and the model can be individually designed
- The maximum number of stones is approx. 200 pieces due to space constraints
- The postcards are standardised and can be sent by post
- The build instructions for the model can be found on the inside of the postcard
- You can attach a personal message on the inside of the card

# REFERENCES POSTCARDS

APPROX. 1-200 BRICKS