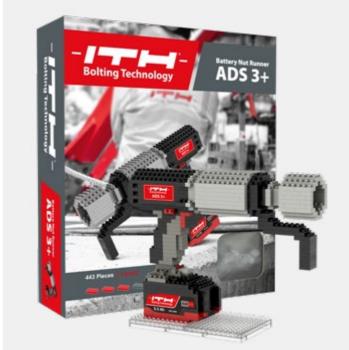

# INDIVIDUAL DESIGN WITH BRIXIES **GIFTBOX**

- The gift box, size S, fits a maximum of a maximum of 500 stones. In size M a maximum of 800 stones or in the very special size L fits up to t1500 stones
- From 500 pieces upwards, the cardboard packaging can be designed according to customer requirements
- The box includes a kit as well as build instructions, the cover of which can be of the customers own design
- Stickers can be included for attachment to the model after build completion