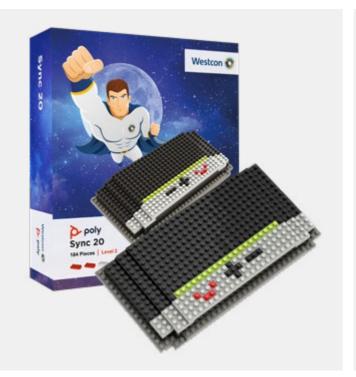

# REFERENCES SMALL GIFTBOX

APPROX. 500 BRICKS

# REFERENCES LARGE GIFTBOX

APPROX. 800 BRICKS