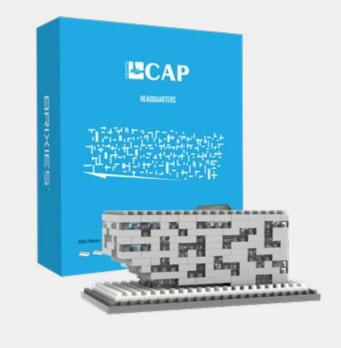

# INDIVIDUAL DESIGN WITH BRIXIES **GIFTBOX**

- The gift box, size S, fits a maximum of a maximum of 500 stones. In size M a maximum of 800 stones or in the very special size L fits up to t1500 stones
- From 500 pieces upwards, the cardboard packaging can be designed according to customer requirements
- The box includes a kit as well as build instructions, the cover of which can be of the customers own design
- Stickers can be included for attachment to the model after build completion

# REFERENCES SMALL GIFTBOX

APPROX. 500 BRICKS

# REFERENCES LARGE GIFTBOX

APPROX. 800 BRICKS

# REFTERENZEN L GIFTBOX

APPROX. 1500 BRICKS