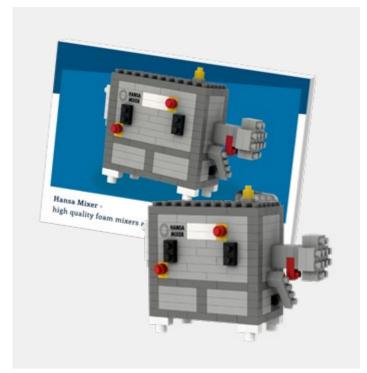

# POSTCARD VARIANT 1

- The postcard can be used in many ways, for example as a giveaway or for direct mailing
- From 500 pieces, the postcard and the model can be individually designed
- The maximum number of stones is approx. 200 pieces due to space constraints
- The postcards are standardised and can be sent by post
- The build instructions for the model can be found on the inside of the postcard
- Again, our standard product range can be refined at an additional cost with a print run of 100 pieces using logo stickers on the outside, as well as text labels on the inside
- You can attach a personal message on the inside of the card

# POSTCARD VARIANT 2

- The postcard can be used in many ways, for example as a giveaway or for direct mailing
- From 500 pieces, the postcard and the model can be individually designed
- The maximum number of stones is approx. 200 pieces due to space constraints
- The postcards are standardised and can be sent by post
- The build instructions for the model can be found on the inside of the postcard
- You can attach a personal message on the inside of the card

# REFERENCES POSTCARDS

APPROX. 1-200 BRICKS