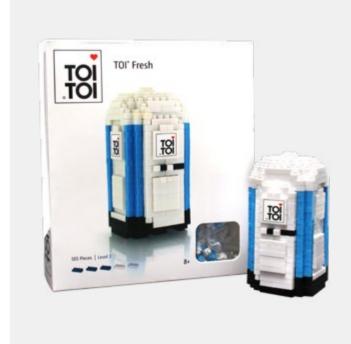

# INDIVIDUAL DESIGN WITH BRIXIES **GIFTBOX**

- The gift box, size S, fits a maximum of a maximum of 500 stones. In size M a maximum of 800 stones or in the very special size L fits up to t1500 stones
- From 500 pieces upwards, the cardboard packaging can be designed according to customer requirements
- The box includes a kit as well as build instructions, the cover of which can be of the customers own design
- Stickers can be included for attachment to the model after build completion

# REFERENCES SMALL GIFTBOX

APPROX. 500 BRICKS