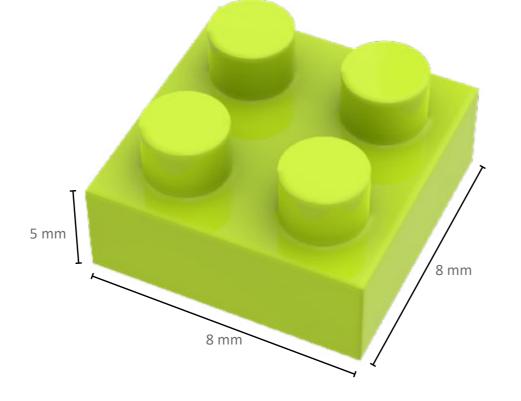

## **NEW OPPORTUNITIES**

Our bricks are made of high-quality ABS plastic and undercut regular quality controls. The smallest brick measures just 4 x 4 x 5 mm and the largest 32 x 7 x 5 mm. The range has 19 different brick shapes and sizes, which makes it possible to implement almost any model.

# THE BRICKS