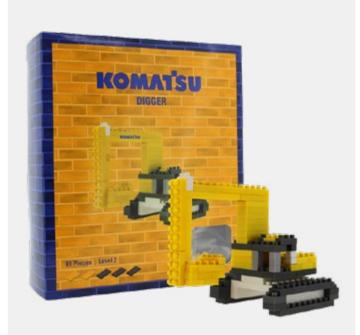

# INDIVIDUAL DESIGN WITH BRIXIES **GIFTBOX**

- The gift box, size S, fits a maximum of a maximum of 500 stones. In size M a maximum of 800 stones or in the very special size L fits up to t1500 stones
- From 500 pieces upwards, the cardboard packaging can be designed according to customer requirements
- The box includes a kit as well as build instructions, the cover of which can be of the customers own design
- Stickers can be included for attachment to the model after build completion

# REFERENCES SMALL GIFTBOX

APPROX. 500 BRICKS