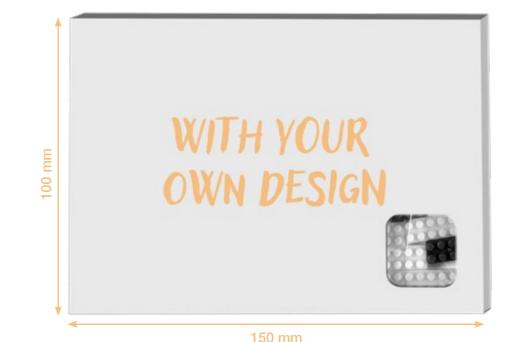

# POSTCARD VARIANT 1

- The postcard can be used in many ways, for example as a giveaway or for direct mailing
- From 500 pieces, the postcard and the model can be individually designed
- The maximum number of stones is approx. 200 pieces due to space constraints
- The postcards are standardised and can be sent by post
- The build instructions for the model can be found on the inside of the postcard
- Again, our standard product range can be refined at an additional cost with a print run of 100 pieces using logo stickers on the outside, as well as text labels on the inside
- You can attach a personal message on the inside of the card

# POSTCARD VARIANT 2

- The postcard can be used in many ways, for example as a giveaway or for direct mailing
- From 500 pieces, the postcard and the model can be individually designed
- The maximum number of stones is approx. 200 pieces due to space constraints
- The postcards are standardised and can be sent by post
- The build instructions for the model can be found on the inside of the postcard
- You can attach a personal message on the inside of the card