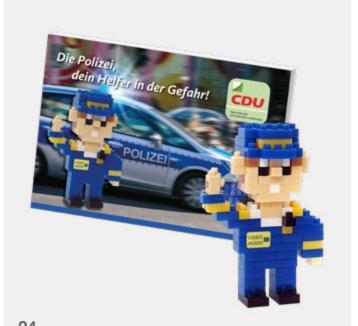

# POSTCARD VARIANT 1

- The postcard can be used in many ways, for example as a giveaway or for direct mailing
- From 500 pieces, the postcard and the model can be individually designed
- The maximum number of stones is approx. 200 pieces due to space constraints
- The postcards are standardised and can be sent by post
- The build instructions for the model can be found on the inside of the postcard
- Again, our standard product range can be refined at an additional cost with a print run of 100 pieces using logo stickers on the outside, as well as text labels on the inside
- You can attach a personal message on the inside of the card

# POSTCARD VARIANT 2

- The postcard can be used in many ways, for example as a giveaway or for direct mailing
- From 500 pieces, the postcard and the model can be individually designed
- The maximum number of stones is approx. 200 pieces due to space constraints
- The postcards are standardised and can be sent by post
- The build instructions for the model can be found on the inside of the postcard
- You can attach a personal message on the inside of the card

# REFERENCES POSTCARDS

APPROX. 1-200 BRICKS