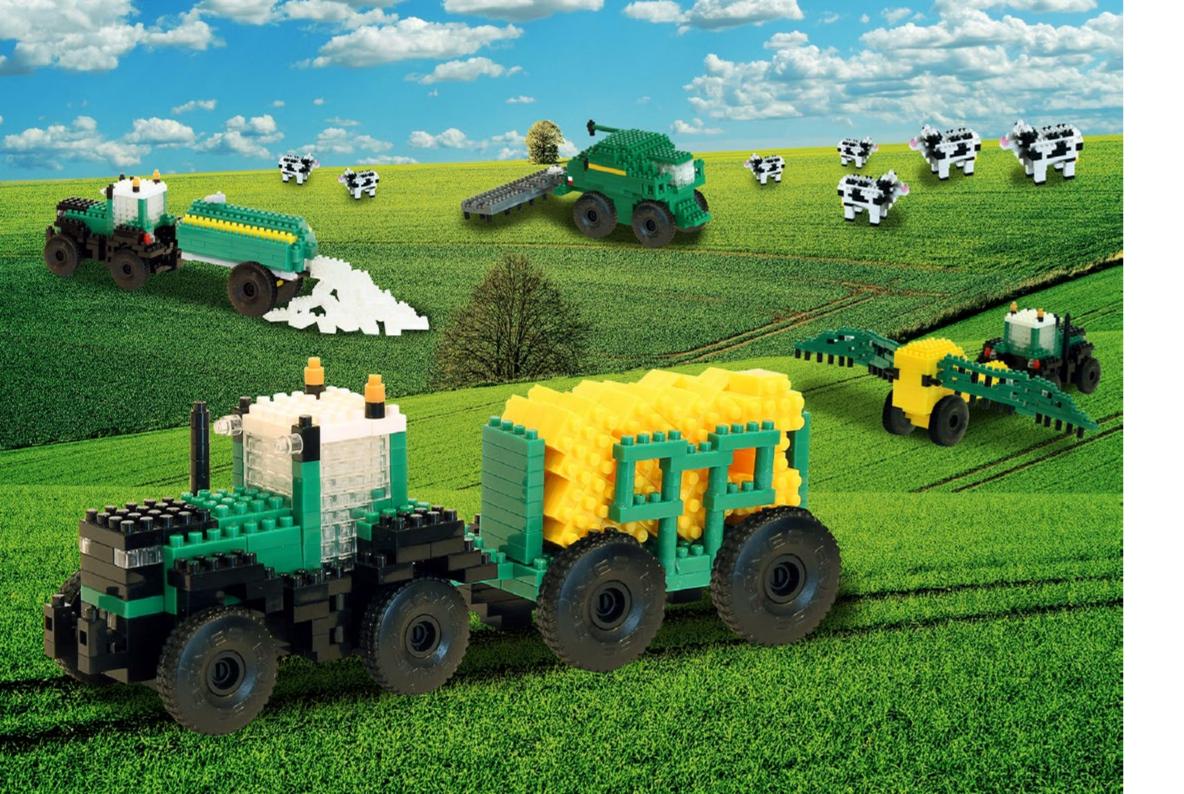

## **NEW OPPORTUNITIES**

Our bricks are made of high-quality ABS plastic and undercut regular quality controls. The smallest brick measures just 4 x 4 x 5 mm and the largest 32 x 7 x 5 mm. The range has 19 different brick shapes and sizes, which makes it possible to implement almost any model.

#### THE WHEELS

With our wheels in two different sizes, each model can be made mobile. This creates a better overall picture of the vehicle and is therefore much more realistic. The wheels are just as easy to attach to the models as all other BRIXIES bricks.

#### THE JOINTS

All models can be made movable with the joint.

Whether the arms of a figure, the neck of a giraffe or the crane of a construction machine. The joint is available in all colours shown above.