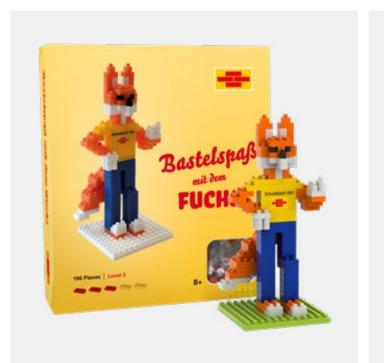

# POSTCARD VARIANT 1

- The postcard can be used in many ways, for example as a giveaway or for direct mailing
- From 500 pieces, the postcard and the model can be individually designed
- The maximum number of stones is approx. 200 pieces due to space constraints
- The postcards are standardised and can be sent by post
- The build instructions for the model can be found on the inside of the postcard
- Again, our standard product range can be refined at an additional cost with a print run of 100 pieces using logo stickers on the outside, as well as text labels on the inside
- You can attach a personal message on the inside of the card

# POSTCARD VARIANT 2

- The postcard can be used in many ways, for example as a giveaway or for direct mailing
- From 500 pieces, the postcard and the model can be individually designed
- The maximum number of stones is approx. 200 pieces due to space constraints
- The postcards are standardised and can be sent by post
- The build instructions for the model can be found on the inside of the postcard
- You can attach a personal message on the inside of the card

# REFERENCES POSTCARDS

APPROX. 1-200 BRICKS