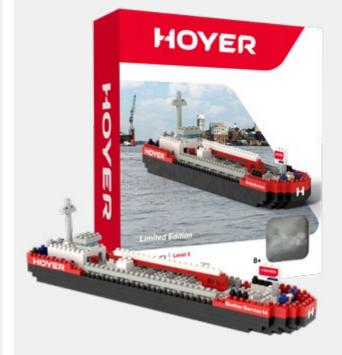

# INDIVIDUAL DESIGN WITH BRIXIES **GIFTBOX**

- The gift box, size S, fits a maximum of a maximum of 500 stones. In size M a maximum of 800 stones or in the very special size L fits up to t1500 stones
- From 500 pieces upwards, the cardboard packaging can be designed according to customer requirements
- The box includes a kit as well as build instructions, the cover of which can be of the customers own design
- Stickers can be included for attachment to the model after build completion

# REFERENCES SMALL GIFTBOX

APPROX. 500 BRICKS

# REFERENCES LARGE GIFTBOX

APPROX. 800 BRICKS

# REFTERENZEN L GIFTBOX

APPROX. 1500 BRICKS