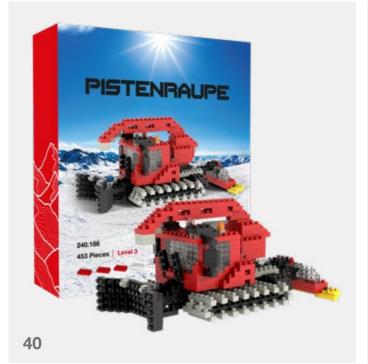

# INDIVIDUAL DESIGN WITH BRIXIES **GIFTBOX**

- The gift box, size S, fits a maximum of a maximum of 500 stones. In size M a maximum of 800 stones or in the very special size L fits up to t1500 stones
- From 500 pieces upwards, the cardboard packaging can be designed according to customer requirements
- The box includes a kit as well as build instructions, the cover of which can be of the customers own design
- Stickers can be included for attachment to the model after build completion

# REFERENCES SMALL GIFTBOX

APPROX. 500 BRICKS

# REFERENCES LARGE GIFTBOX

APPROX. 800 BRICKS

# REFTERENZEN L GIFTBOX

APPROX. 1500 BRICKS