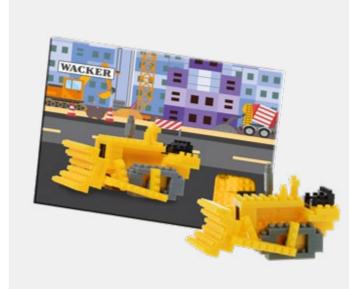

# POSTCARD VARIANT 1

- The postcard can be used in many ways, for example as a giveaway or for direct mailing
- From 500 pieces, the postcard and the model can be individually designed
- The maximum number of stones is approx. 200 pieces due to space constraints
- The postcards are standardised and can be sent by post
- The build instructions for the model can be found on the inside of the postcard
- Again, our standard product range can be refined at an additional cost with a print run of 100 pieces using logo stickers on the outside, as well as text labels on the inside
- You can attach a personal message on the inside of the card

# POSTCARD VARIANT 2

- The postcard can be used in many ways, for example as a giveaway or for direct mailing
- From 500 pieces, the postcard and the model can be individually designed
- The maximum number of stones is approx. 200 pieces due to space constraints
- The postcards are standardised and can be sent by post
- The build instructions for the model can be found on the inside of the postcard
- You can attach a personal message on the inside of the card

# REFERENCES POSTCARDS

APPROX. 1-200 BRICKS