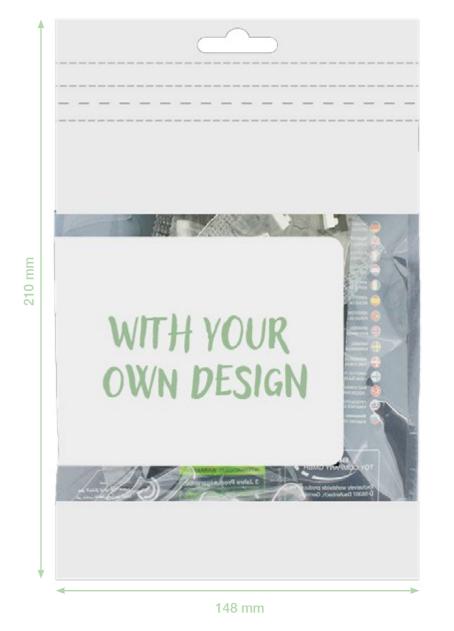

# ZIPBAG

- The zip bag is an optimal packaging for smaller models, with a maximum brick count of 190 bricks
- The bag contains a kit and assembly instructions assembly instructions
- The bag contains a kit as well as build instructions, the cover of which can be implemented in the customers own design from 500 pieces
- Optional logo stickers can be added to the kit.

  Minimum order quantity 250 pieces

30

The print run for a polybag in your own design is 250 pieces - here you have the possibility to pack different different models in different editions