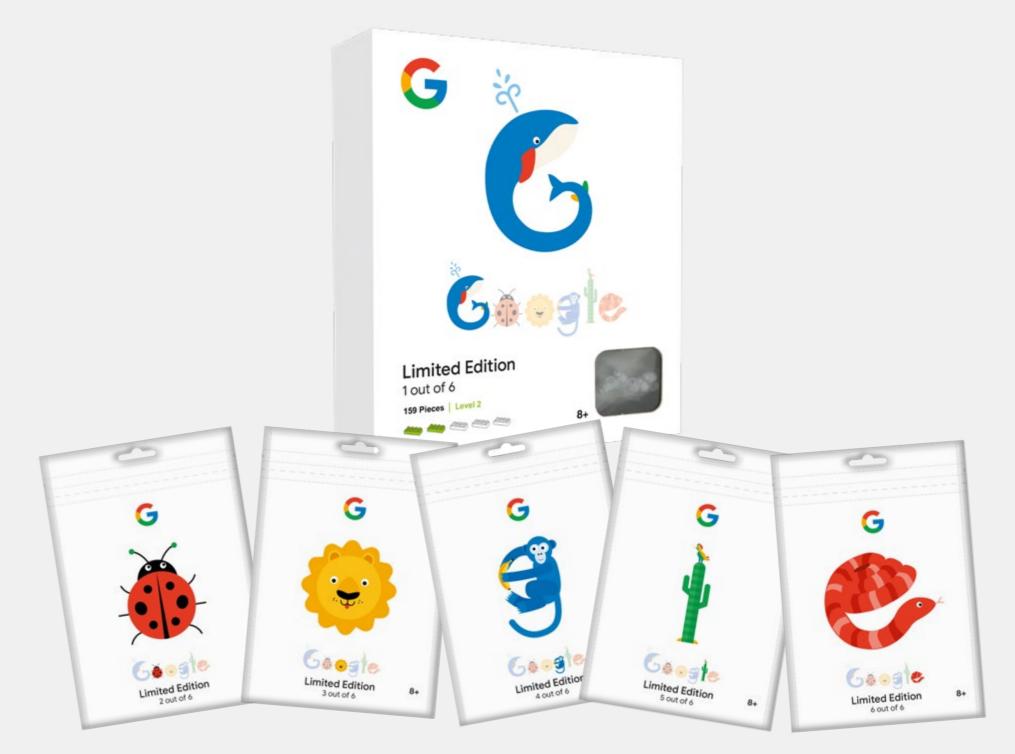

# INDIVIDUAL DESIGN WITH BRIXIES **GIFTBOX**

- The gift box, size S, fits a maximum of a maximum of 500 stones. In size M a maximum of 800 stones or in the very special size L fits up to t1500 stones
- From 500 pieces upwards, the cardboard packaging can be designed according to customer requirements
- The box includes a kit as well as build instructions, the cover of which can be of the customers own design
- Stickers can be included for attachment to the model after build completion

# REFERENCES SMALL GIFTBOX

APPROX. 500 BRICKS