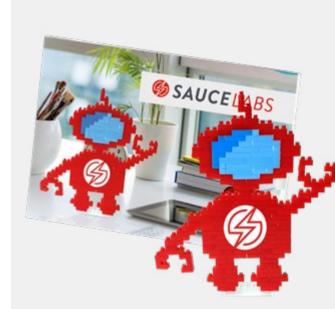

# POSTCARD VARIANT 1

- The postcard can be used in many ways, for example as a giveaway or for direct mailing
- From 500 pieces, the postcard and the model can be individually designed
- The maximum number of stones is approx. 200 pieces due to space constraints
- The postcards are standardised and can be sent by post
- The build instructions for the model can be found on the inside of the postcard
- Again, our standard product range can be refined at an additional cost with a print run of 100 pieces using logo stickers on the outside, as well as text labels on the inside
- You can attach a personal message on the inside of the card

# POSTCARD VARIANT 2

- The postcard can be used in many ways, for example as a giveaway or for direct mailing
- From 500 pieces, the postcard and the model can be individually designed
- The maximum number of stones is approx. 200 pieces due to space constraints
- The postcards are standardised and can be sent by post
- The build instructions for the model can be found on the inside of the postcard
- You can attach a personal message on the inside of the card

# REFERENCES POSTCARDS

APPROX. 1-200 BRICKS