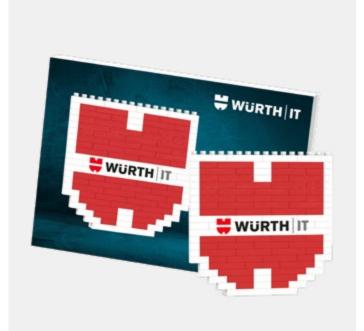

# POSTCARD VARIANT 1

- The postcard can be used in many ways, for example as a giveaway or for direct mailing
- From 500 pieces, the postcard and the model can be individually designed
- The maximum number of stones is approx. 200 pieces due to space constraints
- The postcards are standardised and can be sent by post
- The build instructions for the model can be found on the inside of the postcard
- Again, our standard product range can be refined at an additional cost with a print run of 100 pieces using logo stickers on the outside, as well as text labels on the inside
- You can attach a personal message on the inside of the card

# POSTCARD VARIANT 2

- The postcard can be used in many ways, for example as a giveaway or for direct mailing
- From 500 pieces, the postcard and the model can be individually designed
- The maximum number of stones is approx. 200 pieces due to space constraints
- The postcards are standardised and can be sent by post
- The build instructions for the model can be found on the inside of the postcard
- You can attach a personal message on the inside of the card

# REFERENCES POSTCARDS

APPROX. 1-200 BRICKS