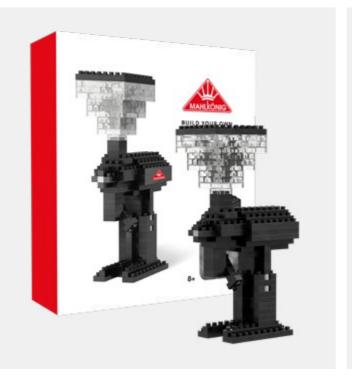

here you have the possibility to pack different different models in different editions

# LARGE

# **SMALL**





31

#### THIS COULD ALSO BE YOUR ZIPBAG

# REFERENCES ZIPBAG

APPROX. 200 BRICKS























# INDIVIDUAL DESIGN WITH BRIXIES **GIFTBOX**

- The gift box, size S, fits a maximum of a maximum of 500 stones. In size M a maximum of 800 stones or in the very special size L fits up to t1500 stones
- From 500 pieces upwards, the cardboard packaging can be designed according to customer requirements
- The box includes a kit as well as build instructions, the cover of which can be of the customers own design
- Stickers can be included for attachment to the model after build completion



#### THIS COULD ALSO BE YOUR GIFTBOX

# REFERENCES SMALL GIFTBOX

APPROX. 500 BRICKS



























































































#### THIS COULD ALSO BE YOUR GIFTBOX

# REFERENCES LARGE GIFTBOX

APPROX. 800 BRICKS











































# REFTERENZEN L GIFTBOX

APPROX. 1500 BRICKS

#### IN A VERY SPECIAL SIZE











# STAND OUT WITH BRIXIES®

#### **CUSTOMIZE WITH BRIXIES**

# ADVENT CALENDAR

The Advent calendar is the perfect surprise before Christmas

Each door contains a certain number of bricks and building instructions. So that your model can be built by Christmas

From 1,000 pieces, the cardboard packaging can be individually designed according to customer requirements

Stickers can also be included, which can can be attached to the model later

Standard goods can be supplied starting from 25 pieces