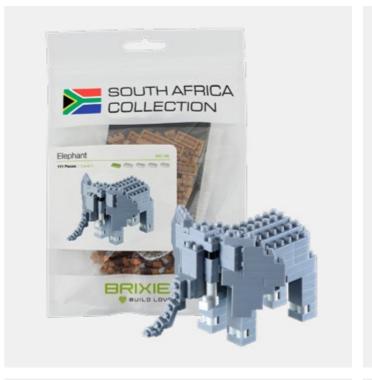

# ZIPBAG

- The zip bag is an optimal packaging for smaller models, with a maximum brick count of 190 bricks
- The bag contains a kit and assembly instructions assembly instructions
- The bag contains a kit as well as build instructions, the cover of which can be implemented in the customers own design from 500 pieces
- Optional logo stickers can be added to the kit.

  Minimum order quantity 250 pieces

30

The print run for a polybag in your own design is 250 pieces - here you have the possibility to pack different different models in different editions

# REFERENCES ZIPBAG

APPROX. 200 BRICKS