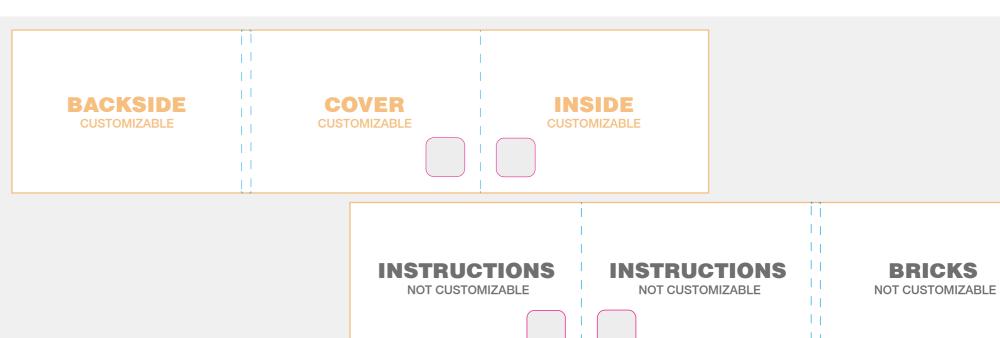

# POSTCARD VARIANT 1

- The postcard can be used in many ways, for example as a giveaway or for direct mailing
- From 500 pieces, the postcard and the model can be individually designed
- The maximum number of stones is approx. 200 pieces due to space constraints
- The postcards are standardised and can be sent by post
- The build instructions for the model can be found on the inside of the postcard
- Again, our standard product range can be refined at an additional cost with a print run of 100 pieces using logo stickers on the outside, as well as text labels on the inside
- You can attach a personal message on the inside of the card

# POSTCARD VARIANT 2

- The postcard can be used in many ways, for example as a giveaway or for direct mailing
- From 500 pieces, the postcard and the model can be individually designed
- The maximum number of stones is approx. 200 pieces due to space constraints
- The postcards are standardised and can be sent by post
- The build instructions for the model can be found on the inside of the postcard
- You can attach a personal message on the inside of the card

# ZIPBAG

- The zip bag is an optimal packaging for smaller models, with a maximum brick count of 190 bricks
- The bag contains a kit and assembly instructions assembly instructions
- The bag contains a kit as well as build instructions, the cover of which can be implemented in the customers own design from 500 pieces
- Optional logo stickers can be added to the kit.