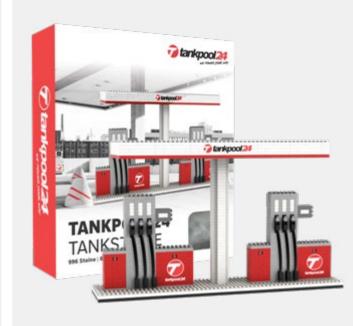

# INDIVIDUAL DESIGN WITH BRIXIES **GIFTBOX**

- The gift box, size S, fits a maximum of a maximum of 500 stones. In size M a maximum of 800 stones or in the very special size L fits up to t1500 stones
- From 500 pieces upwards, the cardboard packaging can be designed according to customer requirements
- The box includes a kit as well as build instructions, the cover of which can be of the customers own design
- Stickers can be included for attachment to the model after build completion