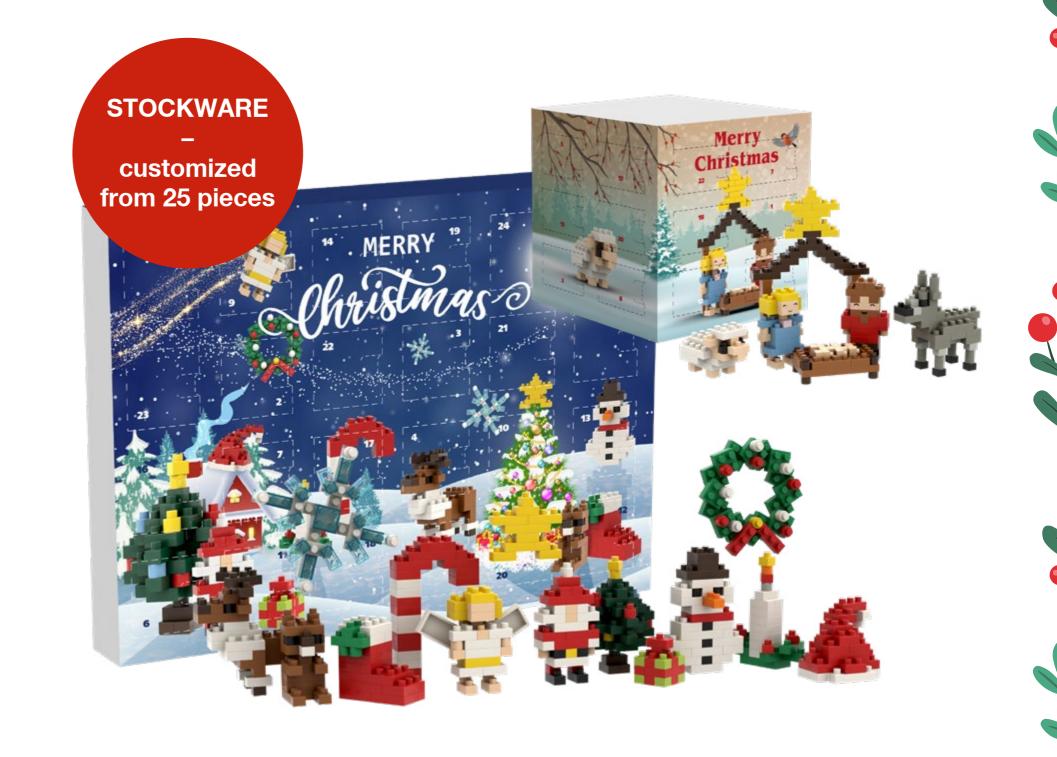

# ADVENT CALENDAR

The Advent calendar is the perfect surprise before Christmas

Each door contains a certain number of bricks and building instructions. So that your model can be built by Christmas

From 1,000 pieces, the cardboard packaging can be individually designed according to customer requirements

Stickers can also be included, which can can be attached to the model later

Standard goods can be supplied starting from 25 pieces
Stickers, can be refined for an additional charge