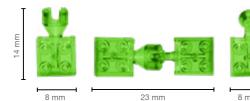

## **NEW OPPORTUNITIES**

Our bricks are made of high-quality ABS plastic and undercut regular quality controls. The smallest brick measures just 4 x 4 x 5 mm and the largest 32 x 7 x 5 mm. The range has 19 different brick shapes and sizes, which makes it possible to implement almost any model.

# THE BRICKS