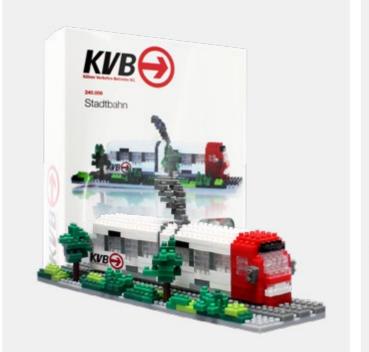

# INDIVIDUAL DESIGN WITH BRIXIES **GIFTBOX**

- The gift box, size S, fits a maximum of a maximum of 500 stones. In size M a maximum of 800 stones or in the very special size L fits up to t1500 stones
- From 500 pieces upwards, the cardboard packaging can be designed according to customer requirements
- The box includes a kit as well as build instructions, the cover of which can be of the customers own design
- Stickers can be included for attachment to the model after build completion

# REFERENCES LARGE GIFTBOX

APPROX. 800 BRICKS