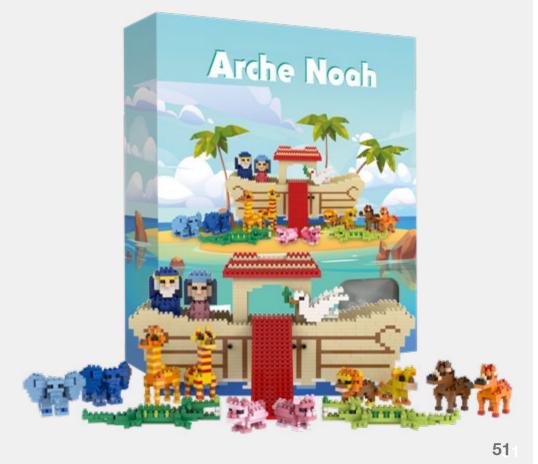

ximum of a maximum of 500 stones. In size M a maximum of 800 stones or in the very special size L fits up to t1500 stones
- From 500 pieces upwards, the cardboard packaging can be designed according to customer requirements
- The box includes a kit as well as build instructions, the cover of which can be of the customers own design
- Stickers can be included for attachment to the model after build completion



#### THIS COULD ALSO BE YOUR GIFTBOX

# REFERENCES SMALL GIFTBOX

APPROX. 500 BRICKS



























































































#### THIS COULD ALSO BE YOUR GIFTBOX

# REFERENCES LARGE GIFTBOX

APPROX. 800 BRICKS











































# REFTERENZEN L GIFTBOX

APPROX. 1500 BRICKS

#### IN A VERY SPECIAL SIZE











# STAND OUT WITH BRIXIES®

#### **CUSTOMIZE WITH BRIXIES**

# ADVENT CALENDAR

The Advent calendar is the perfect surprise before Christmas

Each door contains a certain number of bricks and building instructions. So that your model can be built by Christmas

From 1,000 pieces, the cardboard packaging can be individually designed according to customer requirements

Stickers can also be included, which can can be attached to the model later

Standard goods can be supplied starting from 25 pieces
Stickers, can be refined for an additional charge