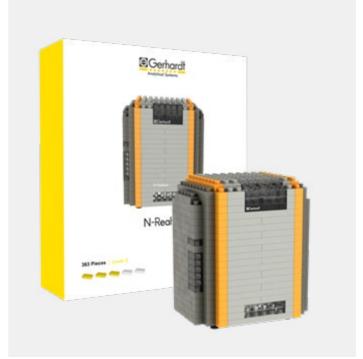

# INDIVIDUAL DESIGN WITH BRIXIES **GIFTBOX**

- The gift box, size S, fits a maximum of a maximum of 500 stones. In size M a maximum of 800 stones or in the very special size L fits up to t1500 stones
- From 500 pieces upwards, the cardboard packaging can be designed according to customer requirements
- The box includes a kit as well as build instructions, the cover of which can be of the customers own design
- Stickers can be included for attachment to the model after build completion

# REFERENCES SMALL GIFTBOX

APPROX. 500 BRICKS

# REFERENCES LARGE GIFTBOX

APPROX. 800 BRICKS

# REFTERENZEN L GIFTBOX

APPROX. 1500 BRICKS