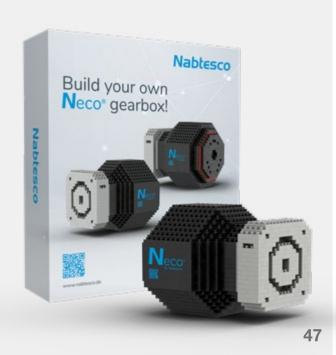

# INDIVIDUAL DESIGN WITH BRIXIES **GIFTBOX**

- The gift box, size S, fits a maximum of a maximum of 500 stones. In size M a maximum of 800 stones or in the very special size L fits up to t1500 stones
- From 500 pieces upwards, the cardboard packaging can be designed according to customer requirements
- The box includes a kit as well as build instructions, the cover of which can be of the customers own design
- Stickers can be included for attachment to the model after build completion