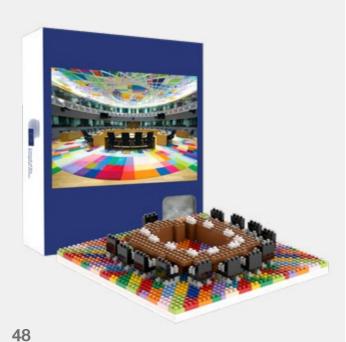

# INDIVIDUAL DESIGN WITH BRIXIES **GIFTBOX**

- The gift box, size S, fits a maximum of a maximum of 500 stones. In size M a maximum of 800 stones or in the very special size L fits up to t1500 stones
- From 500 pieces upwards, the cardboard packaging can be designed according to customer requirements
- The box includes a kit as well as build instructions, the cover of which can be of the customers own design
- Stickers can be included for attachment to the model after build completion



#### THIS COULD ALSO BE YOUR GIFTBOX

# REFERENCES SMALL GIFTBOX

APPROX. 500 BRICKS



























































































#### THIS COULD ALSO BE YOUR GIFTBOX

# REFERENCES LARGE GIFTBOX

APPROX. 800 BRICKS











































# REFTERENZEN L GIFTBOX

APPROX. 1500 BRICKS

#### IN A VERY SPECIAL SIZE











# STAND OUT WITH BRIXIES®

#### **CUSTOMIZE WITH BRIXIES**

# ADVENT CALENDAR

The Advent calendar is the perfect surprise before Christmas

Each door contains a certain number of bricks and building instructions. So that your model can be built by Christmas

From 1,000 pieces, the cardboard packaging can be individually designed according to customer requirements

Stickers can also be included, which can can be attached to the model later

Standard goods can be supplied starting from 25 pieces
Stickers, can be refined for an additional charge