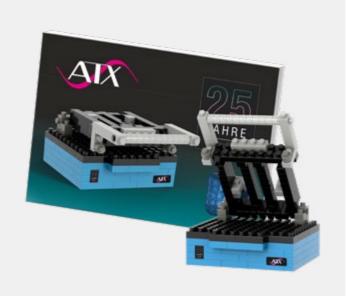

# POSTCARD VARIANT 1

- The postcard can be used in many ways, for example as a giveaway or for direct mailing
- From 500 pieces, the postcard and the model can be individually designed
- The maximum number of stones is approx. 200 pieces due to space constraints
- The postcards are standardised and can be sent by post
- The build instructions for the model can be found on the inside of the postcard
- Again, our standard product range can be refined at an additional cost with a print run of 100 pieces using logo stickers on the outside, as well as text labels on the inside
- You can attach a personal message on the inside of the card

# POSTCARD VARIANT 2

- The postcard can be used in many ways, for example as a giveaway or for direct mailing
- From 500 pieces, the postcard and the model can be individually designed
- The maximum number of stones is approx. 200 pieces due to space constraints
- The postcards are standardised and can be sent by post
- The build instructions for the model can be found on the inside of the postcard
- You can attach a personal message on the inside of the card

# REFERENCES POSTCARDS

APPROX. 1-200 BRICKS