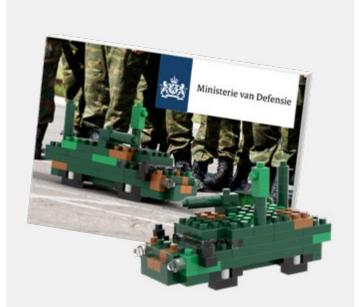

# POSTCARD VARIANT 1

- The postcard can be used in many ways, for example as a giveaway or for direct mailing
- From 500 pieces, the postcard and the model can be individually designed
- The maximum number of stones is approx. 200 pieces due to space constraints
- The postcards are standardised and can be sent by post
- The build instructions for the model can be found on the inside of the postcard
- Again, our standard product range can be refined at an additional cost with a print run of 100 pieces using logo stickers on the outside, as well as text labels on the inside
- You can attach a personal message on the inside of the card

# POSTCARD VARIANT 2

- The postcard can be used in many ways, for example as a giveaway or for direct mailing
- From 500 pieces, the postcard and the model can be individually designed
- The maximum number of stones is approx. 200 pieces due to space constraints
- The postcards are standardised and can be sent by post
- The build instructions for the model can be found on the inside of the postcard
- You can attach a personal message on the inside of the card

# REFERENCES POSTCARDS

APPROX. 1-200 BRICKS