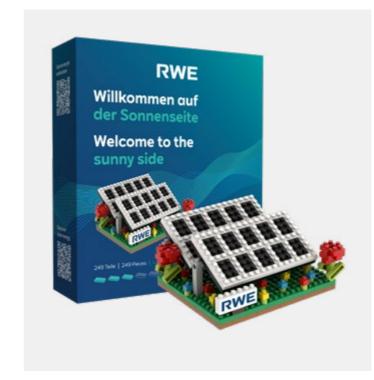

# INDIVIDUAL DESIGN WITH BRIXIES **GIFTBOX**

- The gift box, size S, fits a maximum of a maximum of 500 stones. In size M a maximum of 800 stones or in the very special size L fits up to t1500 stones
- From 500 pieces upwards, the cardboard packaging can be designed according to customer requirements
- The box includes a kit as well as build instructions, the cover of which can be of the customers own design
- Stickers can be included for attachment to the model after build completion

# REFERENCES SMALL GIFTBOX

APPROX. 500 BRICKS

# REFERENCES LARGE GIFTBOX

APPROX. 800 BRICKS

# REFTERENZEN L GIFTBOX

APPROX. 1500 BRICKS