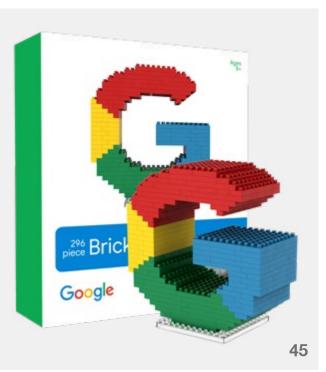

# LARGE

# **SMALL**





31

#### THIS COULD ALSO BE YOUR ZIPBAG

# REFERENCES ZIPBAG

APPROX. 200 BRICKS























# INDIVIDUAL DESIGN WITH BRIXIES **GIFTBOX**

- The gift box, size S, fits a maximum of a maximum of 500 stones. In size M a maximum of 800 stones or in the very special size L fits up to t1500 stones
- From 500 pieces upwards, the cardboard packaging can be designed according to customer requirements
- The box includes a kit as well as build instructions, the cover of which can be of the customers own design
- Stickers can be included for attachment to the model after build completion



#### THIS COULD ALSO BE YOUR GIFTBOX

# REFERENCES SMALL GIFTBOX

APPROX. 500 BRICKS



























































































#### THIS COULD ALSO BE YOUR GIFTBOX

# REFERENCES LARGE GIFTBOX

APPROX. 800 BRICKS











































# REFTERENZEN L GIFTBOX

APPROX. 1500 BRICKS

#### IN A VERY SPECIAL SIZE











# STAND OUT WITH BRIXIES®

#### **CUSTOMIZE WITH BRIXIES**

# ADVENT CALENDAR

The Advent calendar is the perfect surprise before Christmas

Each door contains a certain number of bricks and building instructions. So that your model can be built by Christmas

From 1,000 pieces, the cardboard packaging can be individually designed according to customer requirements

Stickers can also be included, which can can be attached to the model later

Standard goods can be supplied starting from 25 pieces
Stickers, can be refined for an additional charge