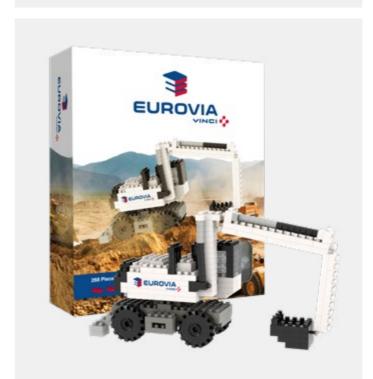

# REFERENCES SMALL GIFTBOX

APPROX. 500 BRICKS

# REFERENCES LARGE GIFTBOX

APPROX. 800 BRICKS