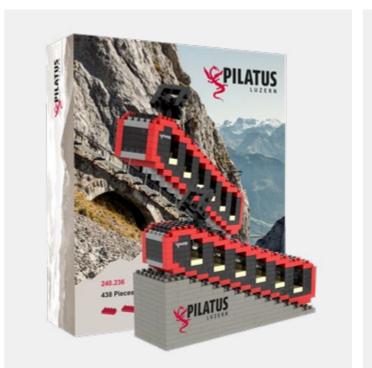

ns

# LARGE

# **SMALL**





31

#### THIS COULD ALSO BE YOUR ZIPBAG

# REFERENCES ZIPBAG

APPROX. 200 BRICKS























# INDIVIDUAL DESIGN WITH BRIXIES **GIFTBOX**

- The gift box, size S, fits a maximum of a maximum of 500 stones. In size M a maximum of 800 stones or in the very special size L fits up to t1500 stones
- From 500 pieces upwards, the cardboard packaging can be designed according to customer requirements
- The box includes a kit as well as build instructions, the cover of which can be of the customers own design
- Stickers can be included for attachment to the model after build completion



#### THIS COULD ALSO BE YOUR GIFTBOX

# REFERENCES SMALL GIFTBOX

APPROX. 500 BRICKS



























































































#### THIS COULD ALSO BE YOUR GIFTBOX

# REFERENCES LARGE GIFTBOX

APPROX. 800 BRICKS











































# REFTERENZEN L GIFTBOX

APPROX. 1500 BRICKS

#### IN A VERY SPECIAL SIZE











# STAND OUT WITH BRIXIES®

#### **CUSTOMIZE WITH BRIXIES**

# ADVENT CALENDAR

The Advent calendar is the perfect surprise before Christmas

Each door contains a certain number of bricks and building instructions. So that your model can be built by Christmas

From 1,000 pieces, the cardboard packaging can be individually designed according to customer requirements

Stickers can also be included, which can can be attached to the model later

Standard goods can be supplied starting from 25 pieces
Stickers, can be refined for an additional charge