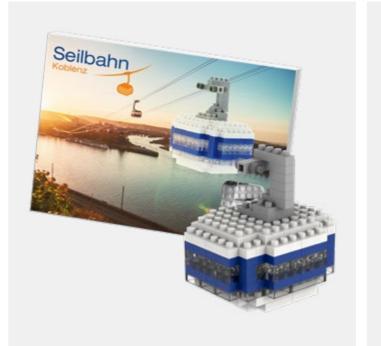

cost with a print run of 100 pieces using logo stickers on the outside, as well as text labels on the inside
- You can attach a personal message on the inside of the card







# POSTCARD VARIANT 2

- The postcard can be used in many ways, for example as a giveaway or for direct mailing
- From 500 pieces, the postcard and the model can be individually designed
- The maximum number of stones is approx. 200 pieces due to space constraints
- The postcards are standardised and can be sent by post
- The build instructions for the model can be found on the inside of the postcard
- You can attach a personal message on the inside of the card







#### DAS KÖNNTE AUCH IHRE POSTKARTE SEIN

# REFERENCES POSTCARDS

APPROX. 1-200 BRICKS



































































# ZIPBAG

- The zip bag is an optimal packaging for smaller models, with a maximum brick count of 190 bricks
- The bag contains a kit and assembly instructions assembly instructions
- The bag contains a kit as well as build instructions, the cover of which can be implemented in the customers own design from 500 pieces
- Optional logo stickers can be added to the kit.

  Minimum order quantity 250 pieces

30

The print run for a polybag in your own design is 250 pieces - here you have the possibility to pack different different models in different editions

# LARGE

# **SMALL**





31

#### THIS COULD ALSO BE YOUR ZIPBAG

# REFERENCES ZIPBAG

APPROX. 200 BRICKS























# INDIVIDUAL DESIGN WITH BRIXIES **GIFTBOX**

- The gift box, size S, fits a maximum of a maximum of 50