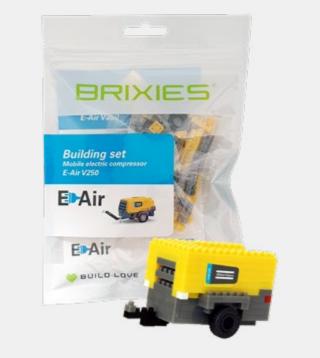

# ZIPBAG

- The zip bag is an optimal packaging for smaller models, with a maximum brick count of 190 bricks
- The bag contains a kit and assembly instructions assembly instructions
- The bag contains a kit as well as build instructions, the cover of which can be implemented in the customers own design from 500 pieces
- Optional logo stickers can be added to the kit.

# REFERENCES ZIPBAG

APPROX. 200 BRICKS