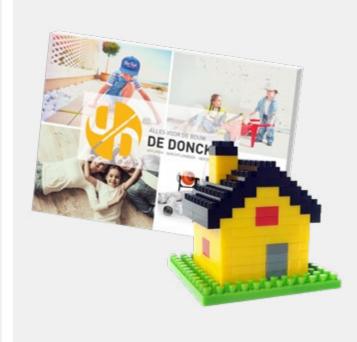

# POSTCARD VARIANT 1

- The postcard can be used in many ways, for example as a giveaway or for direct mailing
- From 500 pieces, the postcard and the model can be individually designed
- The maximum number of stones is approx. 200 pieces due to space constraints
- The postcards are standardised and can be sent by post
- The build instructions for the model can be found on the inside of the postcard
- Again, our standard product range can be refined at an additional cost with a print run of 100 pieces using logo stickers on the outside, as well as text labels on the inside
- You can attach a personal message on the inside of the card

# POSTCARD VARIANT 2

- The postcard can be used in many ways, for example as a giveaway or for direct mailing
- From 500 pieces, the postcard and the model can be individually designed
- The maximum number of stones is approx. 200 pieces due to space constraints
- The postcards are standardised and can be sent by post
- The build instructions for the model can be found on the inside of the postcard
- You can attach a personal message on the inside of the card

# REFERENCES POSTCARDS

APPROX. 1-200 BRICKS