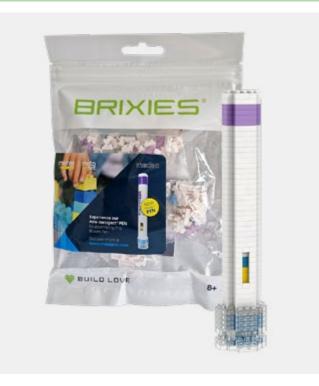

# ZIPBAG

- The zip bag is an optimal packaging for smaller models, with a maximum brick count of 190 bricks
- The bag contains a kit and assembly instructions assembly instructions
- The bag contains a kit as well as build instructions, the cover of which can be implemented in the customers own design from 500 pieces
- Optional logo stickers can be added to the kit.

  Minimum order quantity 250 pieces

30

The print run for a polybag in your own design is 250 pieces - here you have the possibility to pack different different models in different editions