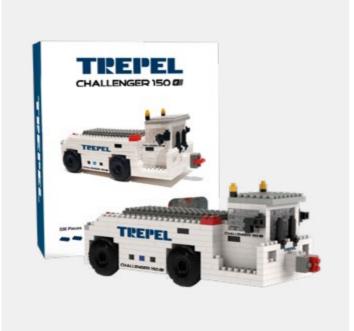

# INDIVIDUAL DESIGN WITH BRIXIES **GIFTBOX**

- The gift box, size S, fits a maximum of a maximum of 500 stones. In size M a maximum of 800 stones or in the very special size L fits up to t1500 stones
- From 500 pieces upwards, the cardboard packaging can be designed according to customer requirements
- The box includes a kit as well as build instructions, the cover of which can be of the customers own design
- Stickers can be included for attachment to the model after build completion

# REFERENCES SMALL GIFTBOX

APPROX. 500 BRICKS