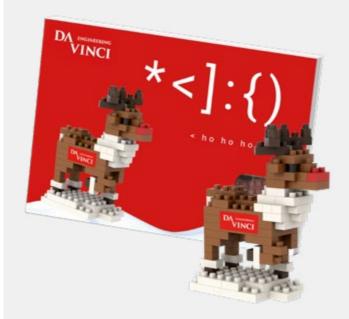

# POSTCARD VARIANT 1

- The postcard can be used in many ways, for example as a giveaway or for direct mailing
- From 500 pieces, the postcard and the model can be individually designed
- The maximum number of stones is approx. 200 pieces due to space constraints
- The postcards are standardised and can be sent by post
- The build instructions for the model can be found on the inside of the postcard
- Again, our standard product range can be refined at an additional cost with a print run of 100 pieces using logo stickers on the outside, as well as text labels on the inside
- You can attach a personal message on the inside of the card

# POSTCARD VARIANT 2

- The postcard can be used in many ways, for example as a giveaway or for direct mailing
- From 500 pieces, the postcard and the model can be individually designed
- The maximum number of stones is approx. 200 pieces due to space constraints
- The postcards are standardised and can be sent by post
- The build instructions for the model can be found on the inside of the postcard
- You can attach a personal message on the inside of the card

# REFERENCES POSTCARDS

APPROX. 1-200 BRICKS