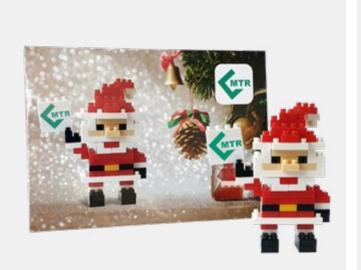

# POSTCARD VARIANT 1

- The postcard can be used in many ways, for example as a giveaway or for direct mailing
- From 500 pieces, the postcard and the model can be individually designed
- The maximum number of stones is approx. 200 pieces due to space constraints
- The postcards are standardised and can be sent by post
- The build instructions for the model can be found on the inside of the postcard
- Again, our standard product range can be refined at an additional cost with a print run of 100 pieces using logo stickers on the outside, as well as text labels on the inside
- You can attach a personal message on the inside of the card

# POSTCARD VARIANT 2

- The postcard can be used in many ways, for example as a giveaway or for direct mailing
- From 500 pieces, the postcard and the model can be individually designed
- The maximum number of stones is approx. 200 pieces due to space constraints
- The postcards are standardised and can be sent by post
- The build instructions for the model can be found on the inside of the postcard
- You can attach a personal message on the inside of the card

# REFERENCES POSTCARDS

APPROX. 1-200 BRICKS