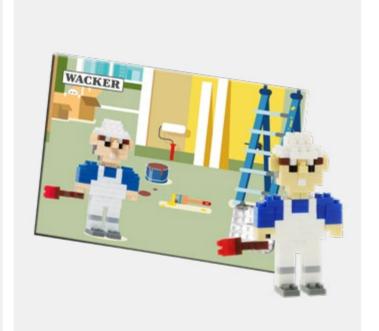

# POSTCARD VARIANT 1

- The postcard can be used in many ways, for example as a giveaway or for direct mailing
- From 500 pieces, the postcard and the model can be individually designed
- The maximum number of stones is approx. 200 pieces due to space constraints
- The postcards are standardised and can be sent by post
- The build instructions for the model can be found on the inside of the postcard
- Again, our standard product range can be refined at an additional cost with a print run of 100 pieces using logo stickers on the outside, as well as text labels on the inside
- You can attach a personal message on the inside of the card

# POSTCARD VARIANT 2

- The postcard can be used in many ways, for example as a giveaway or for direct mailing
- From 500 pieces, the postcard and the model can be individually designed
- The maximum number of stones is approx. 200 pieces due to space constraints
- The postcards are standardised and can be sent by post
- The build instructions for the model can be found on the inside of the postcard
- You can attach a personal message on the inside of the card

# REFERENCES POSTCARDS

APPROX. 1-200 BRICKS