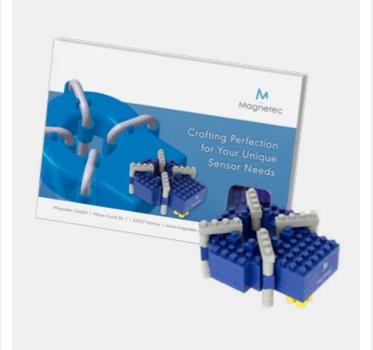

# ZIPBAG

- The zip bag is an optimal packaging for smaller models, with a maximum brick count of 190 bricks
- The bag contains a kit and assembly instructions assembly instructions
- The bag contains a kit as well as build instructions, the cover of which can be implemented in the customers own design from 500 pieces
- Optional logo stickers can be added to the kit.

  Minimum order quantity 250 pieces

30

The print run for a polybag in your own design is 250 pieces - here you have the possibility to pack different different models in different editions

# REFERENCES ZIPBAG

APPROX. 200 BRICKS