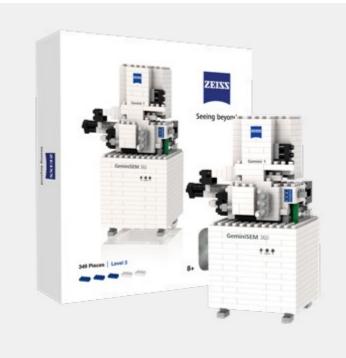

# INDIVIDUAL DESIGN WITH BRIXIES **GIFTBOX**

- The gift box, size S, fits a maximum of a maximum of 500 stones. In size M a maximum of 800 stones or in the very special size L fits up to t1500 stones
- From 500 pieces upwards, the cardboard packaging can be designed according to customer requirements
- The box includes a kit as well as build instructions, the cover of which can be of the customers own design
- Stickers can be included for attachment to the model after build completion

# REFTERENZEN L GIFTBOX

APPROX. 1500 BRICKS