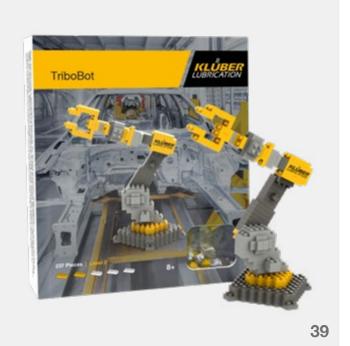

# INDIVIDUAL DESIGN WITH BRIXIES **GIFTBOX**

- The gift box, size S, fits a maximum of a maximum of 500 stones. In size M a maximum of 800 stones or in the very special size L fits up to t1500 stones
- From 500 pieces upwards, the cardboard packaging can be designed according to customer requirements
- The box includes a kit as well as build instructions, the cover of which can be of the customers own design
- Stickers can be included for attachment to the model after build completion

# REFERENCES SMALL GIFTBOX

APPROX. 500 BRICKS

# REFERENCES LARGE GIFTBOX

APPROX. 800 BRICKS

# REFTERENZEN L GIFTBOX

APPROX. 1500 BRICKS