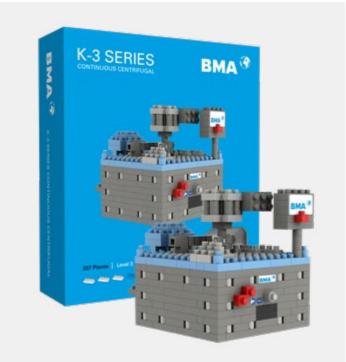

# REFERENCES LARGE GIFTBOX

APPROX. 800 BRICKS

# REFTERENZEN L GIFTBOX

APPROX. 1500 BRICKS