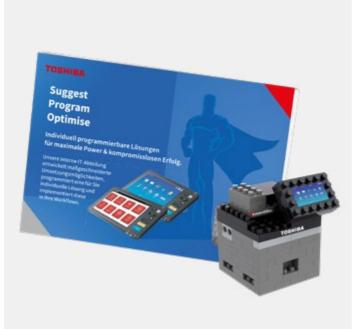

# POSTCARD VARIANT 1

- The postcard can be used in many ways, for example as a giveaway or for direct mailing
- From 500 pieces, the postcard and the model can be individually designed
- The maximum number of stones is approx. 200 pieces due to space constraints
- The postcards are standardised and can be sent by post
- The build instructions for the model can be found on the inside of the postcard
- Again, our standard product range can be refined at an additional cost with a print run of 100 pieces using logo stickers on the outside, as well as text labels on the inside
- You can attach a personal message on the inside of the card

# POSTCARD VARIANT 2

- The postcard can be used in many ways, for example as a giveaway or for direct mailing
- From 500 pieces, the postcard and the model can be individually designed
- The maximum number of stones is approx. 200 pieces due to space constraints
- The postcards are standardised and can be sent by post
- The build instructions for the model can be found on the inside of the postcard
- You can attach a personal message on the inside of the card

# REFERENCES POSTCARDS

APPROX. 1-200 BRICKS