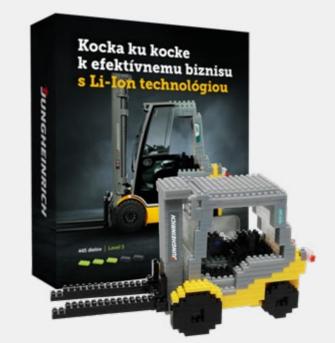

# INDIVIDUAL DESIGN WITH BRIXIES **GIFTBOX**

- The gift box, size S, fits a maximum of a maximum of 500 stones. In size M a maximum of 800 stones or in the very special size L fits up to t1500 stones
- From 500 pieces upwards, the cardboard packaging can be designed according to customer requirements
- The box includes a kit as well as build instructions, the cover of which can be of the customers own design
- Stickers can be included for attachment to the model after build completion

# REFERENCES LARGE GIFTBOX

APPROX. 800 BRICKS