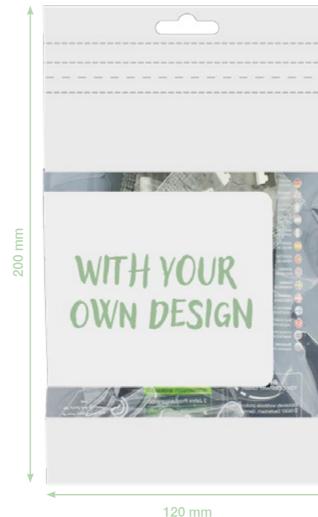

# ZIPBAG

- The zip bag is an optimal packaging for smaller models, with a maximum brick count of 190 bricks
- The bag contains a kit and assembly instructions assembly instructions
- The bag contains a kit as well as build instructions, the cover of which can be implemented in the customers own design from 500 pieces
- Optional logo stickers can be added to the kit.

  Minimum order quantity 250 pieces

30

The print run for a polybag in your own design is 250 pieces - here you have the possibility to pack different different models in different editions