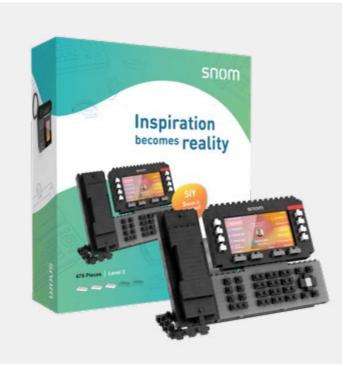

# INDIVIDUAL DESIGN WITH BRIXIES **GIFTBOX**

- The gift box, size S, fits a maximum of a maximum of 500 stones. In size M a maximum of 800 stones or in the very special size L fits up to t1500 stones
- From 500 pieces upwards, the cardboard packaging can be designed according to customer requirements
- The box includes a kit as well as build instructions, the cover of which can be of the customers own design
- Stickers can be included for attachment to the model after build completion

# REFERENCES SMALL GIFTBOX

APPROX. 500 BRICKS