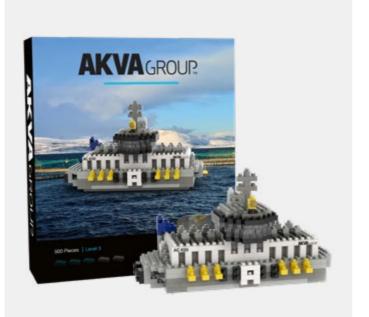

# REFERENCES SMALL GIFTBOX

APPROX. 500 BRICKS

# REFERENCES LARGE GIFTBOX

APPROX. 800 BRICKS

# REFTERENZEN L GIFTBOX

APPROX. 1500 BRICKS