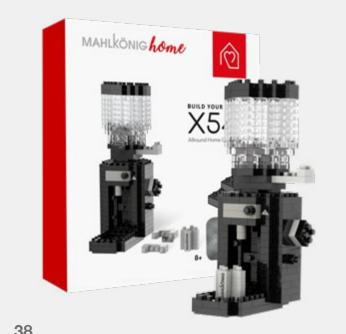

- here you have the possibility to pack different different models in different editions

# LARGE

# **SMALL**





31

#### THIS COULD ALSO BE YOUR ZIPBAG

# REFERENCES ZIPBAG

APPROX. 200 BRICKS























# INDIVIDUAL DESIGN WITH BRIXIES **GIFTBOX**

- The gift box, size S, fits a maximum of a maximum of 500 stones. In size M a maximum of 800 stones or in the very special size L fits up to t1500 stones
- From 500 pieces upwards, the cardboard packaging can be designed according to customer requirements
- The box includes a kit as well as build instructions, the cover of which can be of the customers own design
- Stickers can be included for attachment to the model after build completion



#### THIS COULD ALSO BE YOUR GIFTBOX

# REFERENCES SMALL GIFTBOX

APPROX. 500 BRICKS



























































































#### THIS COULD ALSO BE YOUR GIFTBOX

# REFERENCES LARGE GIFTBOX

APPROX. 800 BRICKS











































# REFTERENZEN L GIFTBOX

APPROX. 1500 BRICKS

#### IN A VERY SPECIAL SIZE











# STAND OUT WITH BRIXIES®

#### **CUSTOMIZE WITH BRIXIES**

# ADVENT CALENDAR

The Advent calendar is the perfect surprise before Christmas

Each door contains a certain number of bricks and building instructions. So that your model can be built by Christmas

From 1,000 pieces, the cardboard packaging can be individually designed according to customer requirements

Stickers can also be included, which can can be attached to the model later

Standard goods can be supplied starting from 25 piec