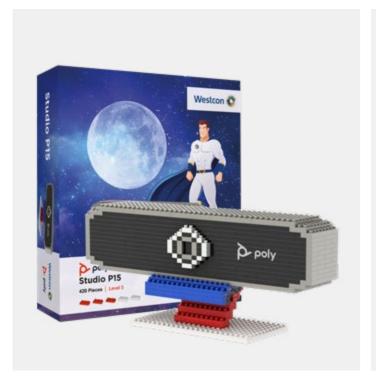

# INDIVIDUAL DESIGN WITH BRIXIES **GIFTBOX**

- The gift box, size S, fits a maximum of a maximum of 500 stones. In size M a maximum of 800 stones or in the very special size L fits up to t1500 stones
- From 500 pieces upwards, the cardboard packaging can be designed according to customer requirements
- The box includes a kit as well as build instructions, the cover of which can be of the customers own design
- Stickers can be included for attachment to the model after build completion

# REFERENCES SMALL GIFTBOX

APPROX. 500 BRICKS

# REFERENCES LARGE GIFTBOX

APPROX. 800 BRICKS

# REFTERENZEN L GIFTBOX

APPROX. 1500 BRICKS