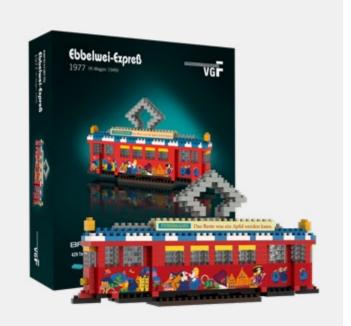

# INDIVIDUAL DESIGN WITH BRIXIES **GIFTBOX**

- The gift box, size S, fits a maximum of a maximum of 500 stones. In size M a maximum of 800 stones or in the very special size L fits up to t1500 stones
- From 500 pieces upwards, the cardboard packaging can be designed according to customer requirements
- The box includes a kit as well as build instructions, the cover of which can be of the customers own design
- Stickers can be included for attachment to the model after build completion

#### THIS COULD ALSO BE YOUR GIFTBOX