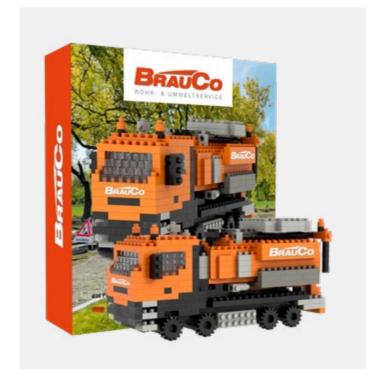

# REFERENCES LARGE GIFTBOX

APPROX. 800 BRICKS

# REFTERENZEN L GIFTBOX

APPROX. 1500 BRICKS