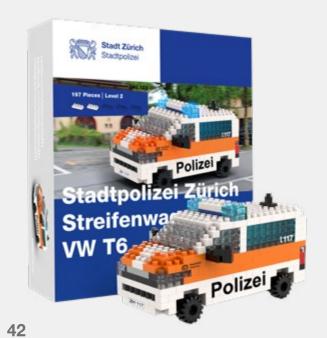

erent models in different editions

# LARGE

# **SMALL**





31

#### THIS COULD ALSO BE YOUR ZIPBAG

# REFERENCES ZIPBAG

APPROX. 200 BRICKS























# INDIVIDUAL DESIGN WITH BRIXIES **GIFTBOX**

- The gift box, size S, fits a maximum of a maximum of 500 stones. In size M a maximum of 800 stones or in the very special size L fits up to t1500 stones
- From 500 pieces upwards, the cardboard packaging can be designed according to customer requirements
- The box includes a kit as well as build instructions, the cover of which can be of the customers own design
- Stickers can be included for attachment to the model after build completion



#### THIS COULD ALSO BE YOUR GIFTBOX

# REFERENCES SMALL GIFTBOX

APPROX. 500 BRICKS



























































































#### THIS COULD ALSO BE YOUR GIFTBOX

# REFERENCES LARGE GIFTBOX

APPROX. 800 BRICKS











































# REFTERENZEN L GIFTBOX

APPROX. 1500 BRICKS

#### IN A VERY SPECIAL SIZE











# STAND OUT WITH BRIXIES®

#### **CUSTOMIZE WITH BRIXIES**

# ADVENT CALENDAR

The Advent calendar is the perfect surprise before Christmas

Each door contains a certain number of bricks and building instructions. So that your model can be built by Christmas

From 1,000 pieces, the cardboard packaging can be individually designed according to customer requirements

Stickers can also be included, which can can be attached to the model later

Standard goods can be supplied starting from 25 pieces
Stickers, can be refined for an additional charge