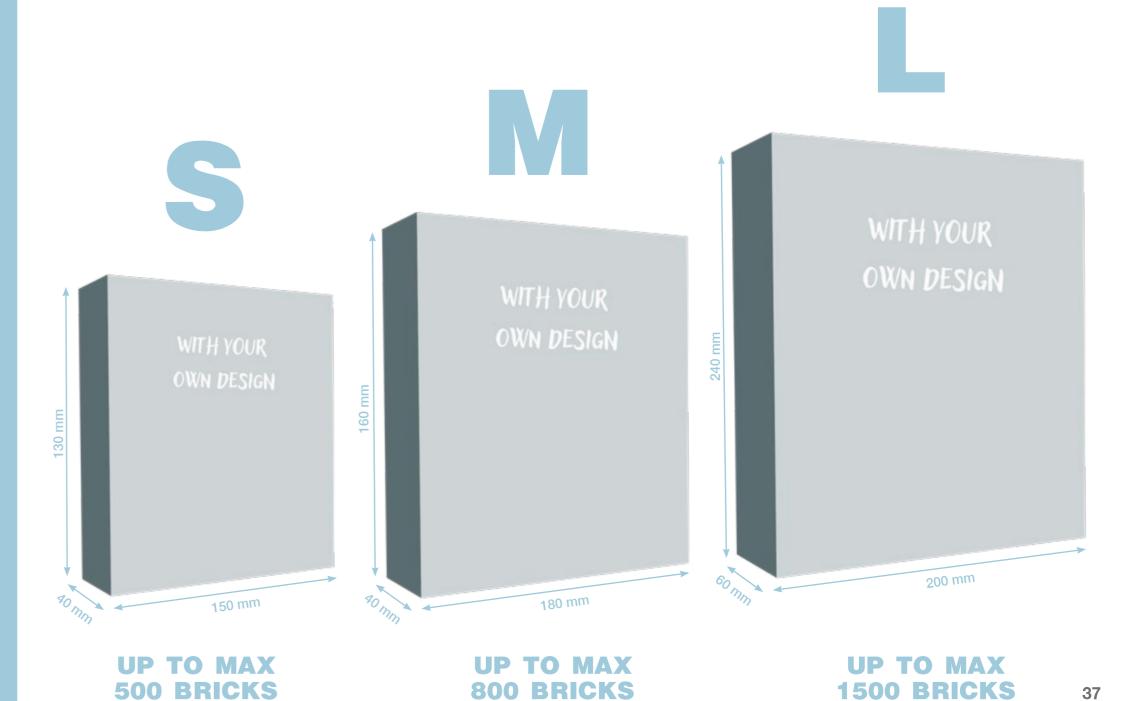

# INDIVIDUAL DESIGN WITH BRIXIES **GIFTBOX**

- The gift box, size S, fits a maximum of a maximum of 500 stones. In size M a maximum of 800 stones or in the very special size L fits up to t1500 stones
- From 500 pieces upwards, the cardboard packaging can be designed according to customer requirements
- The box includes a kit as well as build instructions, the cover of which can be of the customers own design
- Stickers can be included for attachment to the model after build completion