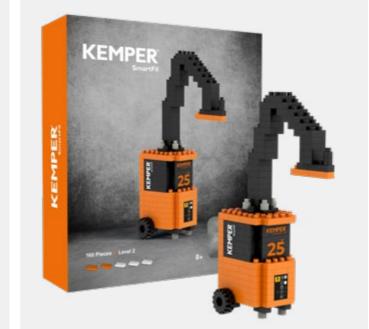

# INDIVIDUAL DESIGN WITH BRIXIES **GIFTBOX**

- The gift box, size S, fits a maximum of a maximum of 500 stones. In size M a maximum of 800 stones or in the very special size L fits up to t1500 stones
- From 500 pieces upwards, the cardboard packaging can be designed according to customer requirements
- The box includes a kit as well as build instructions, the cover of which can be of the customers own design
- Stickers can be included for attachment to the model after build completion

# REFERENCES SMALL GIFTBOX

APPROX. 500 BRICKS