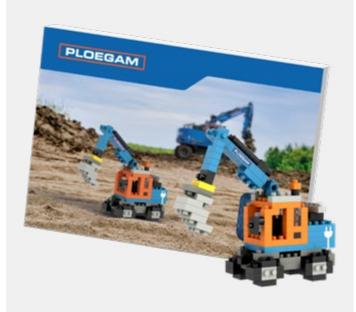

# POSTCARD VARIANT 1

- The postcard can be used in many ways, for example as a giveaway or for direct mailing
- From 500 pieces, the postcard and the model can be individually designed
- The maximum number of stones is approx. 200 pieces due to space constraints
- The postcards are standardised and can be sent by post
- The build instructions for the model can be found on the inside of the postcard
- Again, our standard product range can be refined at an additional cost with a print run of 100 pieces using logo stickers on the outside, as well as text labels on the inside
- You can attach a personal message on the inside of the card

# POSTCARD VARIANT 2

- The postcard can be used in many ways, for example as a giveaway or for direct mailing
- From 500 pieces, the postcard and the model can be individually designed
- The maximum number of stones is approx. 200 pieces due to space constraints
- The postcards are standardised and can be sent by post
- The build instructions for the model can be found on the inside of the postcard
- You can attach a personal message on the inside of the card

# REFERENCES POSTCARDS

APPROX. 1-200 BRICKS