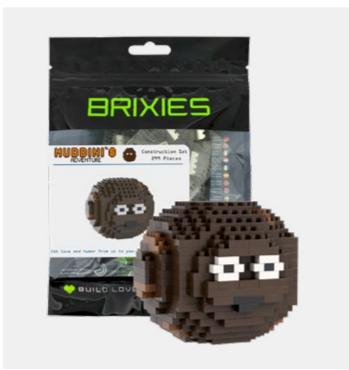

# ZIPBAG

- The zip bag is an optimal packaging for smaller models, with a maximum brick count of 190 bricks
- The bag contains a kit and assembly instructions assembly instructions
- The bag contains a kit as well as build instructions, the cover of which can be implemented in the customers own design from 500 pieces
- Optional logo stickers can be added to the kit.

# REFERENCES ZIPBAG

APPROX. 200 BRICKS