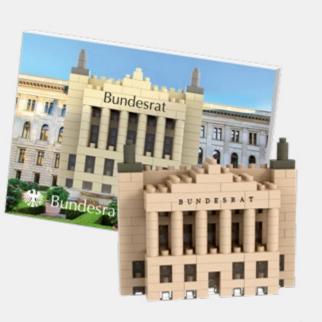

# POSTCARD VARIANT 1

- The postcard can be used in many ways, for example as a giveaway or for direct mailing
- From 500 pieces, the postcard and the model can be individually designed
- The maximum number of stones is approx. 200 pieces due to space constraints
- The postcards are standardised and can be sent by post
- The build instructions for the model can be found on the inside of the postcard
- Again, our standard product range can be refined at an additional cost with a print run of 100 pieces using logo stickers on the outside, as well as text labels on the inside
- You can attach a personal message on the inside of the card

# POSTCARD VARIANT 2

- The postcard can be used in many ways, for example as a giveaway or for direct mailing
- From 500 pieces, the postcard and the model can be individually designed
- The maximum number of stones is approx. 200 pieces due to space constraints
- The postcards are standardised and can be sent by post
- The build instructions for the model can be found on the inside of the postcard
- You can attach a personal message on the inside of the card

# REFERENCES POSTCARDS

APPROX. 1-200 BRICKS