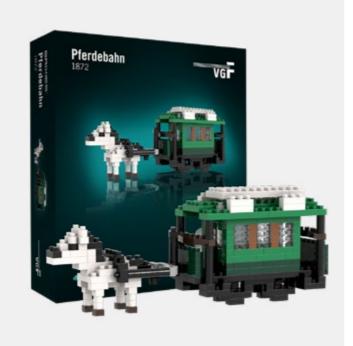

# INDIVIDUAL DESIGN WITH BRIXIES **GIFTBOX**

- The gift box, size S, fits a maximum of a maximum of 500 stones. In size M a maximum of 800 stones or in the very special size L fits up to t1500 stones
- From 500 pieces upwards, the cardboard packaging can be designed according to customer requirements
- The box includes a kit as well as build instructions, the cover of which can be of the customers own design
- Stickers can be included for attachment to the model after build completion