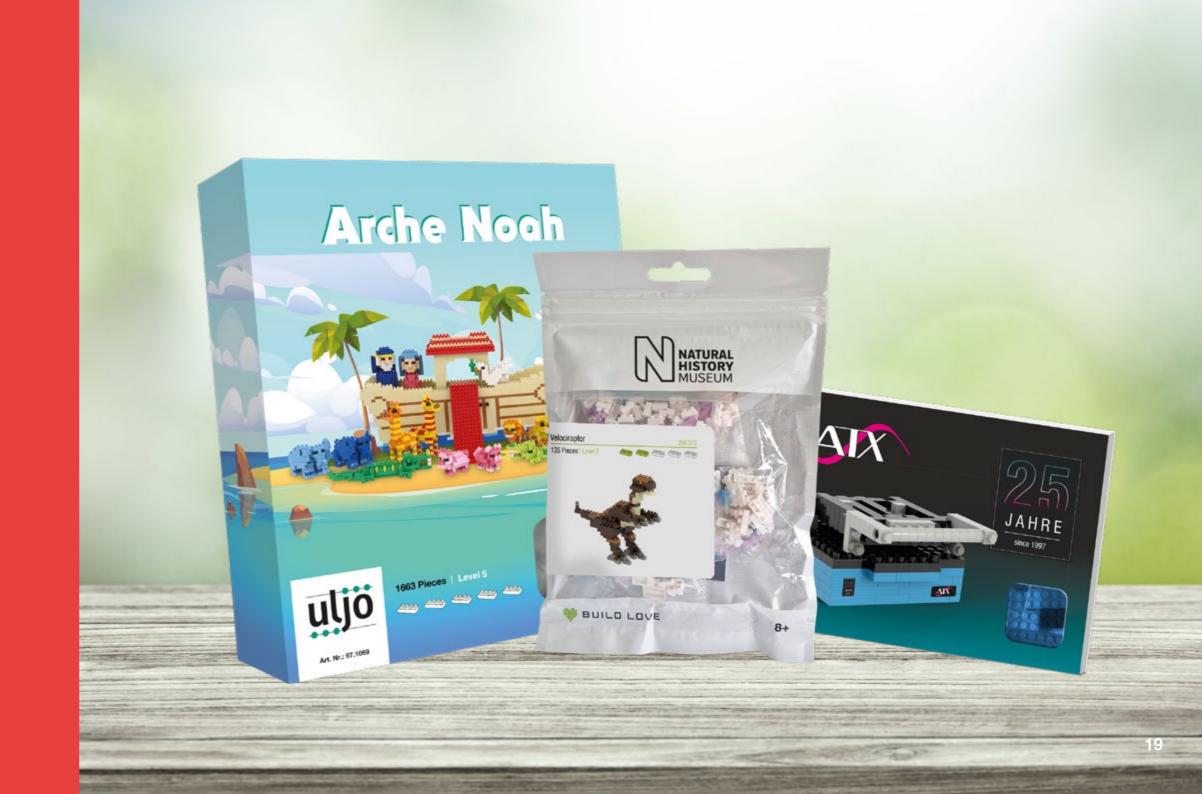

# **PACKAGING**

We offer various options for outer packaging. We work with you to decide which option is best. You can choose between 2 postcards, 2 polybags or, depending on the size of the model, 3 gift boxes.

# REFERENCES POSTCARDS

APPROX. 1-200 BRICKS

# REFERENCES ZIPBAG

APPROX. 200 BRICKS