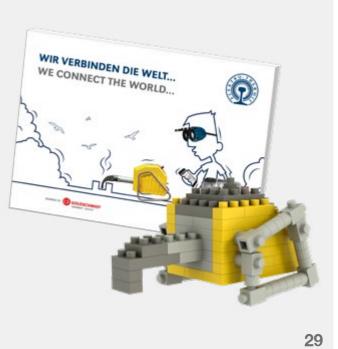

st with a print run of 100 pieces using logo stickers on the outside, as well as text labels on the inside
- You can attach a personal message on the inside of the card







# POSTCARD VARIANT 2

- The postcard can be used in many ways, for example as a giveaway or for direct mailing
- From 500 pieces, the postcard and the model can be individually designed
- The maximum number of stones is approx. 200 pieces due to space constraints
- The postcards are standardised and can be sent by post
- The build instructions for the model can be found on the inside of the postcard
- You can attach a personal message on the inside of the card







#### DAS KÖNNTE AUCH IHRE POSTKARTE SEIN

# REFERENCES POSTCARDS

APPROX. 1-200 BRICKS



































































# ZIPBAG

- The zip bag is an optimal packaging for smaller models, with a maximum brick count of 190 bricks
- The bag contains a kit and assembly instructions assembly instructions
- The bag contains a kit as well as build instructions, the cover of which can be implemented in the customers own design from 500 pieces
- Optional logo stickers can be added to the kit.

  Minimum order quantity 250 pieces

30

The print run for a polybag in your own design is 250 pieces - here you have the possibility to pack different different models in different editions

# LARGE

# **SMALL**





31

#### THIS COULD ALSO BE YOUR ZIPBAG

# REFERENCES ZIPBAG

APPROX. 200 BRICKS























# INDIVIDUAL DESIGN WITH BRIXIES **GIFTBOX**

- The gift box, size S, fits a maximum of a maximum of 500