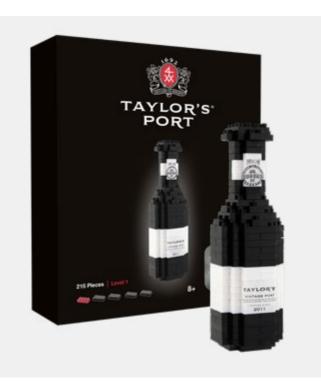

# INDIVIDUAL DESIGN WITH BRIXIES **GIFTBOX**

- The gift box, size S, fits a maximum of a maximum of 500 stones. In size M a maximum of 800 stones or in the very special size L fits up to t1500 stones
- From 500 pieces upwards, the cardboard packaging can be designed according to customer requirements
- The box includes a kit as well as build instructions, the cover of which can be of the customers own design
- Stickers can be included for attachment to the model after build completion

# REFERENCES SMALL GIFTBOX

APPROX. 500 BRICKS