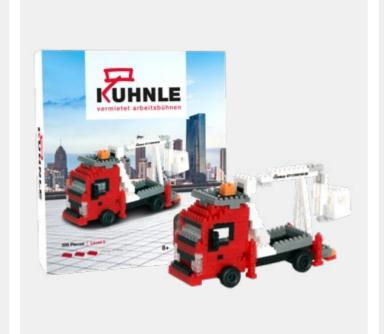

ent models in different editions

# LARGE

# **SMALL**





31

#### THIS COULD ALSO BE YOUR ZIPBAG

# REFERENCES ZIPBAG

APPROX. 200 BRICKS























# INDIVIDUAL DESIGN WITH BRIXIES **GIFTBOX**

- The gift box, size S, fits a maximum of a maximum of 500 stones. In size M a maximum of 800 stones or in the very special size L fits up to t1500 stones
- From 500 pieces upwards, the cardboard packaging can be designed according to customer requirements
- The box includes a kit as well as build instructions, the cover of which can be of the customers own design
- Stickers can be included for attachment to the model after build completion



#### THIS COULD ALSO BE YOUR GIFTBOX

# REFERENCES SMALL GIFTBOX

APPROX. 500 BRICKS



























































































#### THIS COULD ALSO BE YOUR GIFTBOX

# REFERENCES LARGE GIFTBOX

APPROX. 800 BRICKS











































# REFTERENZEN L GIFTBOX

APPROX. 1500 BRICKS

#### IN A VERY SPECIAL SIZE











# STAND OUT WITH BRIXIES®

#### **CUSTOMIZE WITH BRIXIES**

# ADVENT CALENDAR

The Advent calendar is the perfect surprise before Christmas

Each door contains a certain number of bricks and building instructions. So that your model can be built by Christmas

From 1,000 pieces, the cardboard packaging can be individually designed according to customer requirements

Stickers can also be included, which can can be attached to the model later

Standard goods can be supplied starting from 25 pieces
Stickers, can be refined for an additional charge