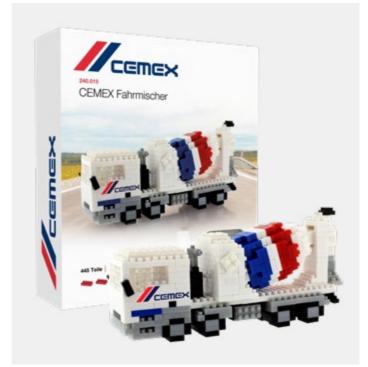

# INDIVIDUAL DESIGN WITH BRIXIES **GIFTBOX**

- The gift box, size S, fits a maximum of a maximum of 500 stones. In size M a maximum of 800 stones or in the very special size L fits up to t1500 stones
- From 500 pieces upwards, the cardboard packaging can be designed according to customer requirements
- The box includes a kit as well as build instructions, the cover of which can be of the customers own design
- Stickers can be included for attachment to the model after build completion

# REFERENCES SMALL GIFTBOX

APPROX. 500 BRICKS