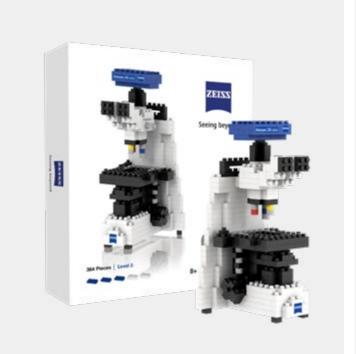

# INDIVIDUAL DESIGN WITH BRIXIES **GIFTBOX**

- The gift box, size S, fits a maximum of a maximum of 500 stones. In size M a maximum of 800 stones or in the very special size L fits up to t1500 stones
- From 500 pieces upwards, the cardboard packaging can be designed according to customer requirements
- The box includes a kit as well as build instructions, the cover of which can be of the customers own design
- Stickers can be included for attachment to the model after build completion

# REFERENCES SMALL GIFTBOX

APPROX. 500 BRICKS