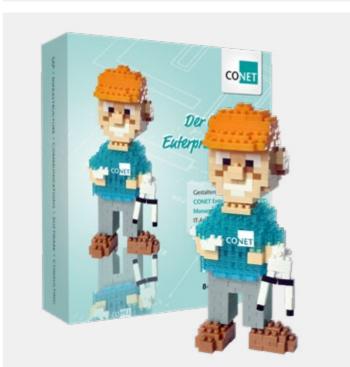

# INDIVIDUAL DESIGN WITH BRIXIES **GIFTBOX**

- The gift box, size S, fits a maximum of a maximum of 500 stones. In size M a maximum of 800 stones or in the very special size L fits up to t1500 stones
- From 500 pieces upwards, the cardboard packaging can be designed according to customer requirements
- The box includes a kit as well as build instructions, the cover of which can be of the customers own design
- Stickers can be included for attachment to the model after build completion

# REFERENCES SMALL GIFTBOX

APPROX. 500 BRICKS