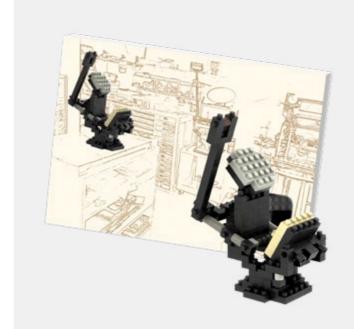

#### THE JOINTS

All models can be made movable with the joint.

Whether the arms of a figure, the neck of a giraffe or the crane of a construction machine. The joint is available in all colours shown above.