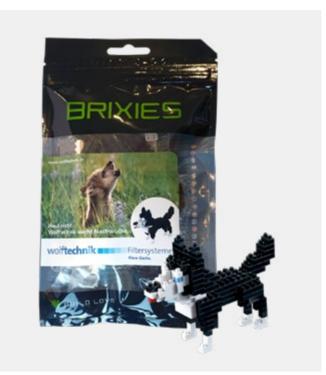

# ZIPBAG

- The zip bag is an optimal packaging for smaller models, with a maximum brick count of 190 bricks
- The bag contains a kit and assembly instructions assembly instructions
- The bag contains a kit as well as build instructions, the cover of which can be implemented in the customers own design from 500 pieces
- Optional logo stickers can be added to the kit.

  Minimum order quantity 250 pieces

30

The print run for a polybag in your own design is 250 pieces - here you have the possibility to pack different different models in different editions

# REFERENCES ZIPBAG

APPROX. 200 BRICKS