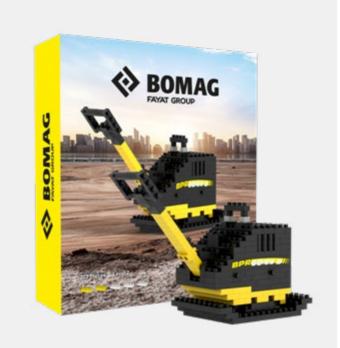

t models in different editions

# LARGE

# **SMALL**





31

#### THIS COULD ALSO BE YOUR ZIPBAG

# REFERENCES ZIPBAG

APPROX. 200 BRICKS























# INDIVIDUAL DESIGN WITH BRIXIES **GIFTBOX**

- The gift box, size S, fits a maximum of a maximum of 500 stones. In size M a maximum of 800 stones or in the very special size L fits up to t1500 stones
- From 500 pieces upwards, the cardboard packaging can be designed according to customer requirements
- The box includes a kit as well as build instructions, the cover of which can be of the customers own design
- Stickers can be included for attachment to the model after build completion



#### THIS COULD ALSO BE YOUR GIFTBOX

# REFERENCES SMALL GIFTBOX

APPROX. 500 BRICKS



























































































#### THIS COULD ALSO BE YOUR GIFTBOX

# REFERENCES LARGE GIFTBOX

APPROX. 800 BRICKS











































# REFTERENZEN L GIFTBOX

APPROX. 1500 BRICKS

#### IN A VERY SPECIAL SIZE











# STAND OUT WITH BRIXIES®

#### **CUSTOMIZE WITH BRIXIES**

# ADVENT CALENDAR

The Advent calendar is the perfect surprise before Christmas

Each door contains a certain number of bricks and building instructions. So that your model can be built by Christmas

From 1,000 pieces, the cardboard packaging can be individually designed according to customer requirements

Stickers can also be included, which can can be attached to the model later

Standard goods can be supplied starting from 25 pieces
Stickers, can be refined for an additional charge