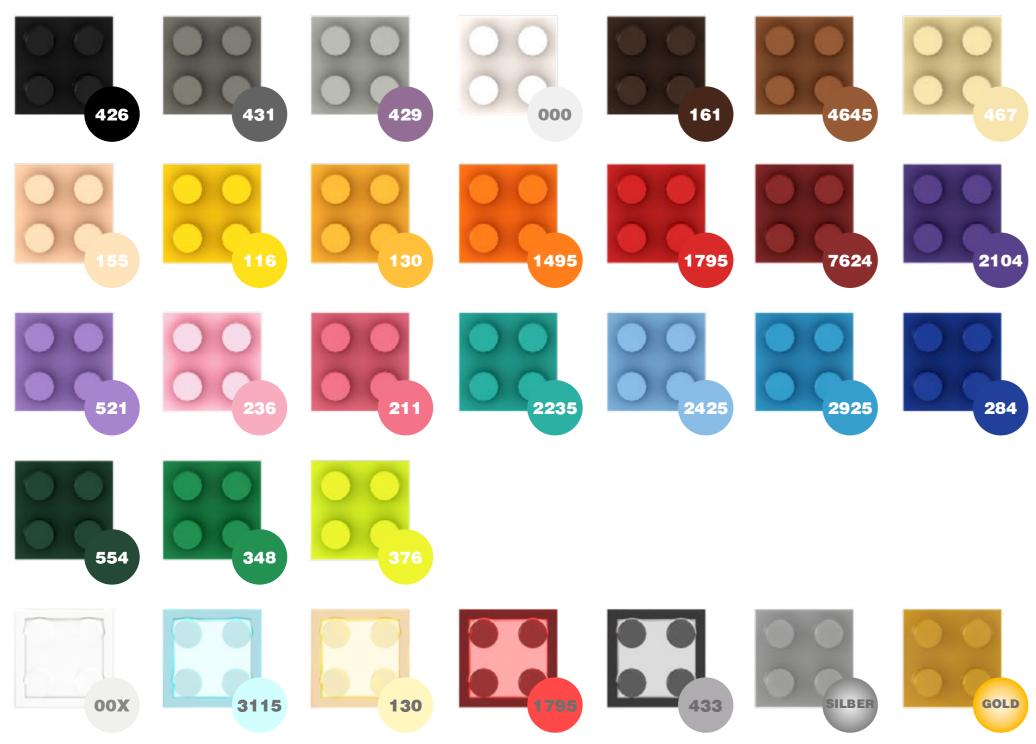

#### **OUR SELECTION OF COLORS**

# **BUILD YOUR WORLD**

Our colour palett includes 31 different tones, two of which are transparent. Due to the fine gradations, we can cover any colour range. It is not possible to colour the bricks in your own colours. The specified PMS tones are approximate and are for orientation only.