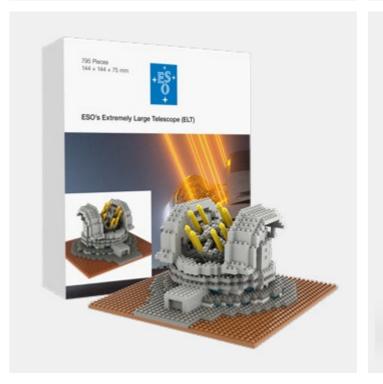

# INDIVIDUAL DESIGN WITH BRIXIES **GIFTBOX**

- The gift box, size S, fits a maximum of a maximum of 500 stones. In size M a maximum of 800 stones or in the very special size L fits up to t1500 stones
- From 500 pieces upwards, the cardboard packaging can be designed according to customer requirements
- The box includes a kit as well as build instructions, the cover of which can be of the customers own design
- Stickers can be included for attachment to the model after build completion