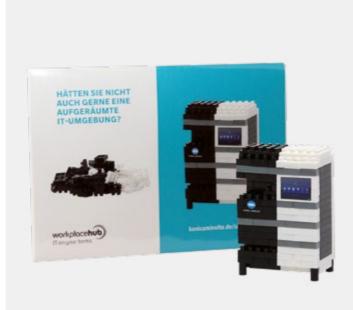

# POSTCARD VARIANT 1

- The postcard can be used in many ways, for example as a giveaway or for direct mailing
- From 500 pieces, the postcard and the model can be individually designed
- The maximum number of stones is approx. 200 pieces due to space constraints
- The postcards are standardised and can be sent by post
- The build instructions for the model can be found on the inside of the postcard
- Again, our standard product range can be refined at an additional cost with a print run of 100 pieces using logo stickers on the outside, as well as text labels on the inside
- You can attach a personal message on the inside of the card

# POSTCARD VARIANT 2

- The postcard can be used in many ways, for example as a giveaway or for direct mailing
- From 500 pieces, the postcard and the model can be individually designed
- The maximum number of stones is approx. 200 pieces due to space constraints
- The postcards are standardised and can be sent by post
- The build instructions for the model can be found on the inside of the postcard
- You can attach a personal message on the inside of the card

# REFERENCES POSTCARDS

APPROX. 1-200 BRICKS