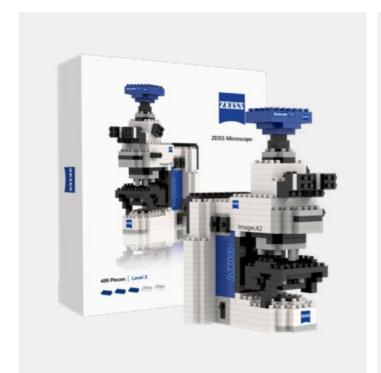

# INDIVIDUAL DESIGN WITH BRIXIES **GIFTBOX**

- The gift box, size S, fits a maximum of a maximum of 500 stones. In size M a maximum of 800 stones or in the very special size L fits up to t1500 stones
- From 500 pieces upwards, the cardboard packaging can be designed according to customer requirements
- The box includes a kit as well as build instructions, the cover of which can be of the customers own design
- Stickers can be included for attachment to the model after build completion

# REFERENCES LARGE GIFTBOX

APPROX. 800 BRICKS