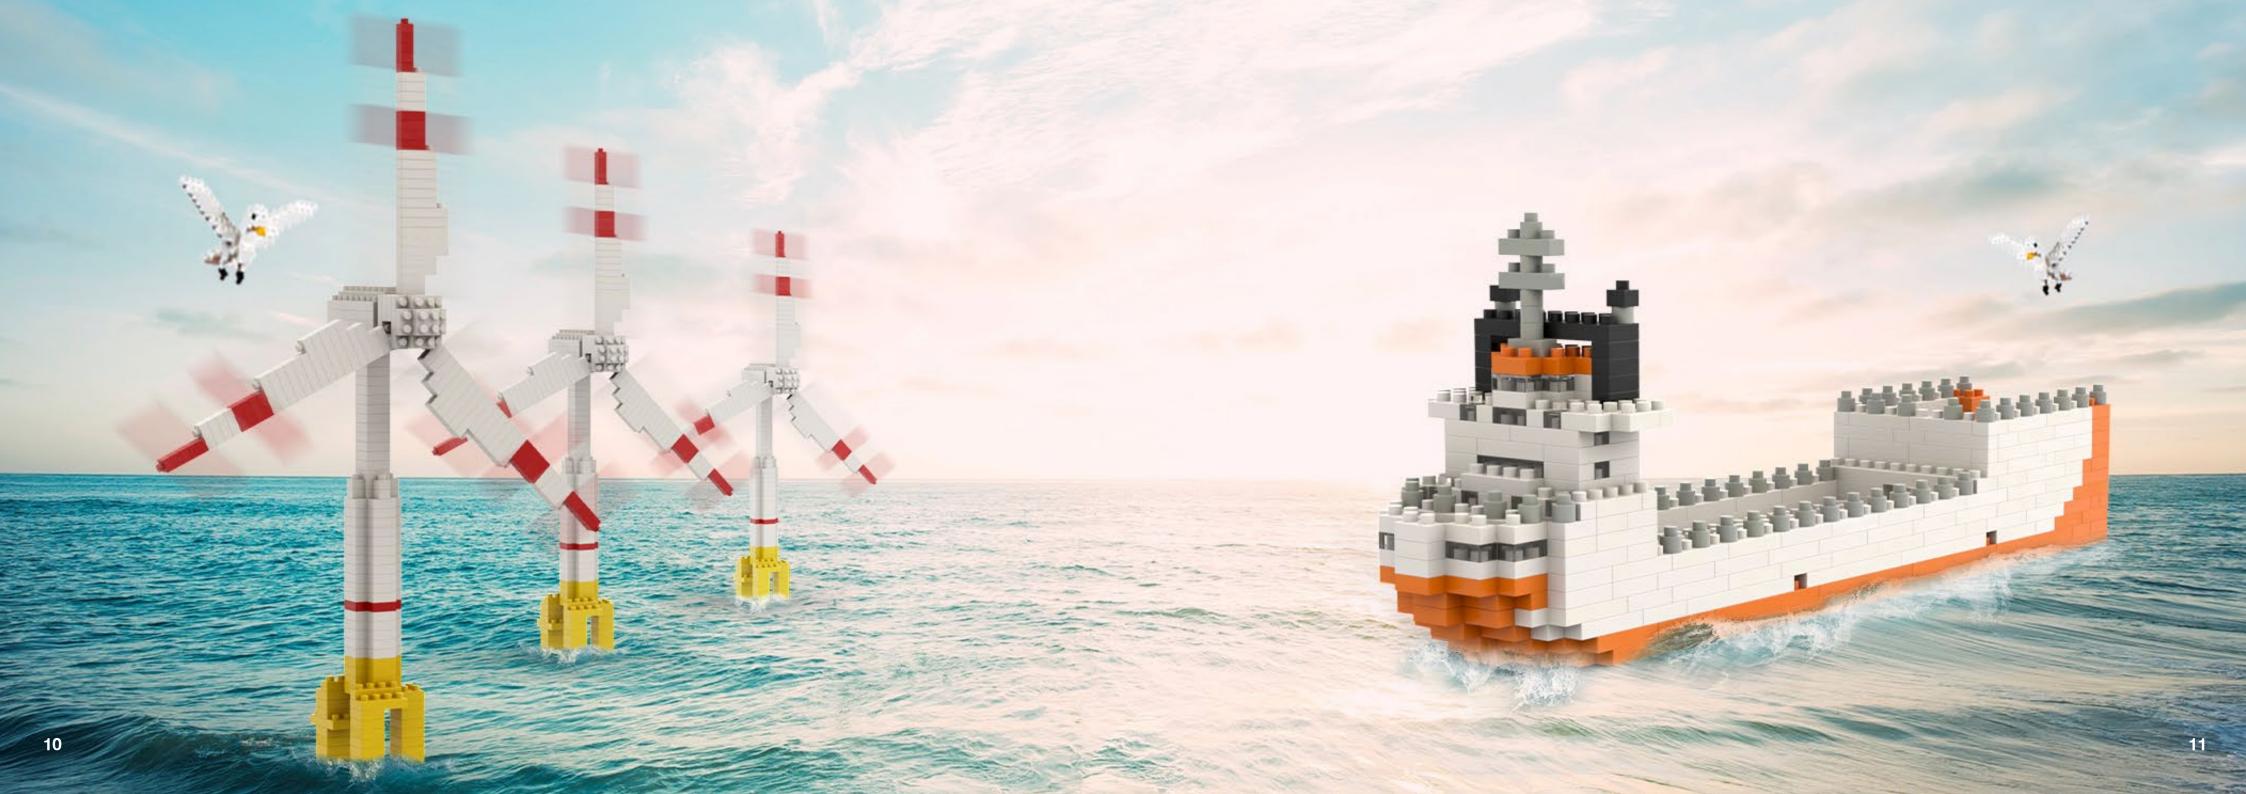

## **NEW OPPORTUNITIES**

Our bricks are made of high-quality ABS plastic and undercut regular quality controls. The smallest brick measures just 4 x 4 x 5 mm and the largest 32 x 7 x 5 mm. The range has 19 different brick shapes and sizes, which makes it possible to implement almost any model.

#### THE WHEELS

With our wheels in two different sizes, each model can be made mobile. This creates a better overall picture of the vehicle and is therefore much more realistic. The wheels are just as easy to attach to the models as all other BRIXIES bricks.