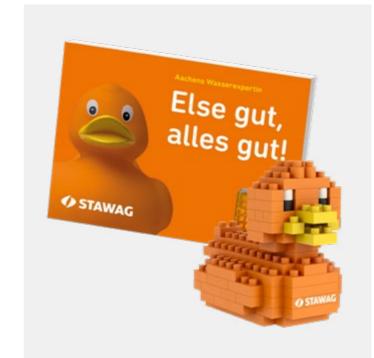

l cost with a print run of 100 pieces using logo stickers on the outside, as well as text labels on the inside
- You can attach a personal message on the inside of the card







# POSTCARD VARIANT 2

- The postcard can be used in many ways, for example as a giveaway or for direct mailing
- From 500 pieces, the postcard and the model can be individually designed
- The maximum number of stones is approx. 200 pieces due to space constraints
- The postcards are standardised and can be sent by post
- The build instructions for the model can be found on the inside of the postcard
- You can attach a personal message on the inside of the card







#### DAS KÖNNTE AUCH IHRE POSTKARTE SEIN

# REFERENCES POSTCARDS

APPROX. 1-200 BRICKS



































































# ZIPBAG

- The zip bag is an optimal packaging for smaller models, with a maximum brick count of 190 bricks
- The bag contains a kit and assembly instructions assembly instructions
- The bag contains a kit as well as build instructions, the cover of which can be implemented in the customers own design from 500 pieces
- Optional logo stickers can be added to the kit.

  Minimum order quantity 250 pieces

30

The print run for a polybag in your own design is 250 pieces - here you have the possibility to pack different different models in different editions

# LARGE

# **SMALL**





31

#### THIS COULD ALSO BE YOUR ZIPBAG

# REFERENCES ZIPBAG

APPROX. 200 BRICKS























# INDIVIDUAL DESIGN WITH BRIXIES **GIFTBOX**

- The gift box, size S, fits a maximum of a maximum of