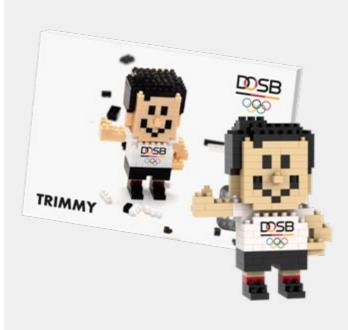

# POSTCARD VARIANT 1

- The postcard can be used in many ways, for example as a giveaway or for direct mailing
- From 500 pieces, the postcard and the model can be individually designed
- The maximum number of stones is approx. 200 pieces due to space constraints
- The postcards are standardised and can be sent by post
- The build instructions for the model can be found on the inside of the postcard
- Again, our standard product range can be refined at an additional cost with a print run of 100 pieces using logo stickers on the outside, as well as text labels on the inside
- You can attach a personal message on the inside of the card

# POSTCARD VARIANT 2

- The postcard can be used in many ways, for example as a giveaway or for direct mailing
- From 500 pieces, the postcard and the model can be individually designed
- The maximum number of stones is approx. 200 pieces due to space constraints
- The postcards are standardised and can be sent by post
- The build instructions for the model can be found on the inside of the postcard
- You can attach a personal message on the inside of the card

# REFERENCES POSTCARDS

APPROX. 1-200 BRICKS