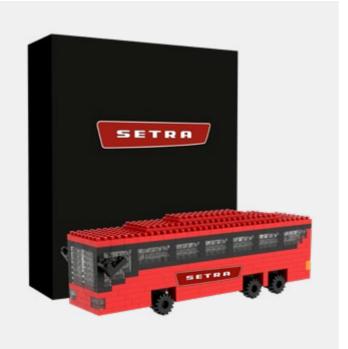

# INDIVIDUAL DESIGN WITH BRIXIES **GIFTBOX**

- The gift box, size S, fits a maximum of a maximum of 500 stones. In size M a maximum of 800 stones or in the very special size L fits up to t1500 stones
- From 500 pieces upwards, the cardboard packaging can be designed according to customer requirements
- The box includes a kit as well as build instructions, the cover of which can be of the customers own design
- Stickers can be included for attachment to the model after build completion

# REFERENCES SMALL GIFTBOX

APPROX. 500 BRICKS