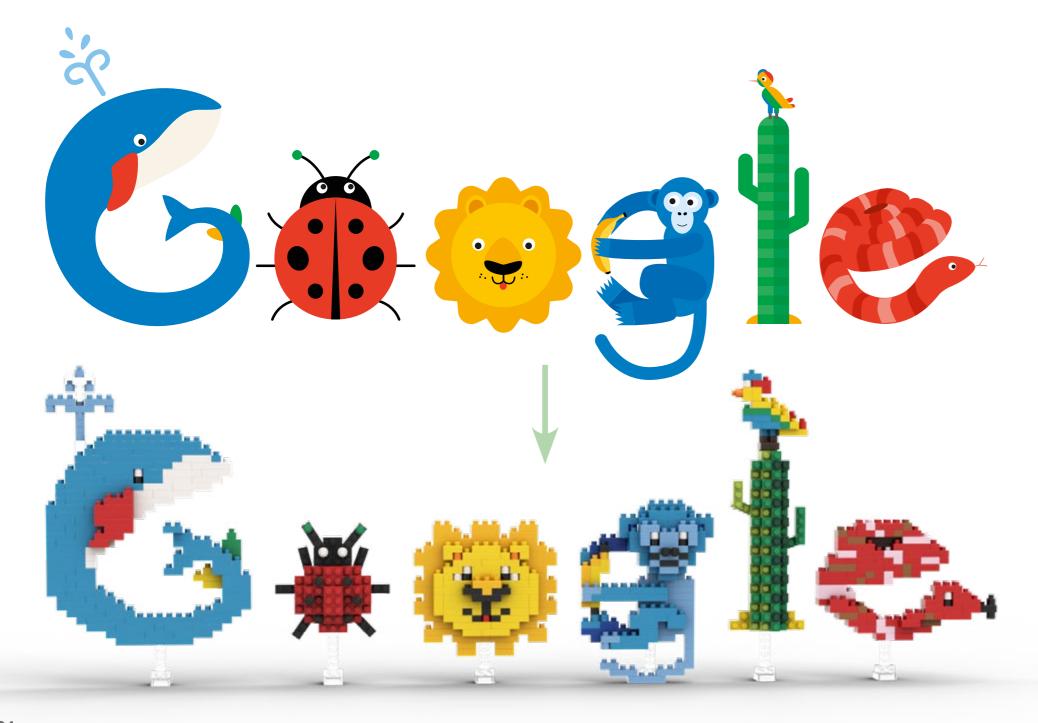

# AND SO COULD IT LOOK

OUR DESIGNER
TEAM WILL ALSO
REALIZE YOUR
MODEL INTO A
BRIXIES MODEL!