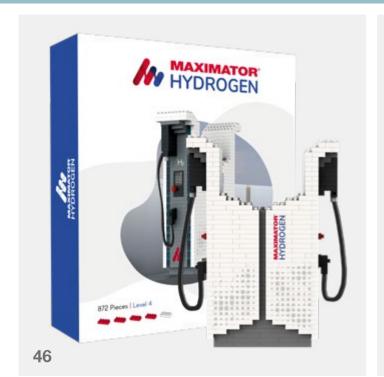

APPROX. 200 BRICKS























# INDIVIDUAL DESIGN WITH BRIXIES **GIFTBOX**

- The gift box, size S, fits a maximum of a maximum of 500 stones. In size M a maximum of 800 stones or in the very special size L fits up to t1500 stones
- From 500 pieces upwards, the cardboard packaging can be designed according to customer requirements
- The box includes a kit as well as build instructions, the cover of which can be of the customers own design
- Stickers can be included for attachment to the model after build completion



#### THIS COULD ALSO BE YOUR GIFTBOX

# REFERENCES SMALL GIFTBOX

APPROX. 500 BRICKS



























































































#### THIS COULD ALSO BE YOUR GIFTBOX

# REFERENCES LARGE GIFTBOX

APPROX. 800 BRICKS











































# REFTERENZEN L GIFTBOX

APPROX. 1500 BRICKS

#### IN A VERY SPECIAL SIZE











# STAND OUT WITH BRIXIES®

#### **CUSTOMIZE WITH BRIXIES**

# ADVENT CALENDAR

The Advent calendar is the perfect surprise before Christmas

Each door contains a certain number of bricks and building instructions. So that your model can be built by Christmas

From 1,000 pieces, the cardboard packaging can be individually designed according to customer requirements

Stickers can also be included, which can can be attached to the model later

Standard goods can be supplied starting from 25 pieces
Stickers, can be refined for an additional charge