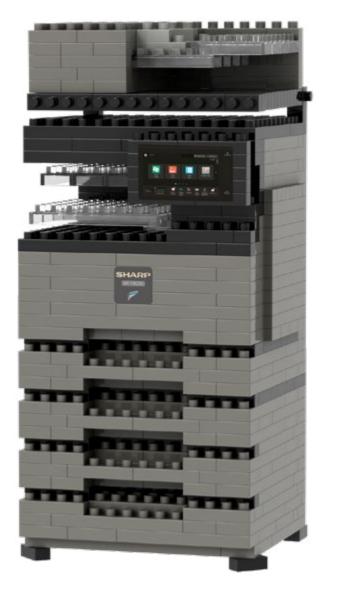

# REFTERENZEN L GIFTBOX

APPROX. 1500 BRICKS

# REFERENCES LARGE GIFTBOX

APPROX. 800 BRICKS