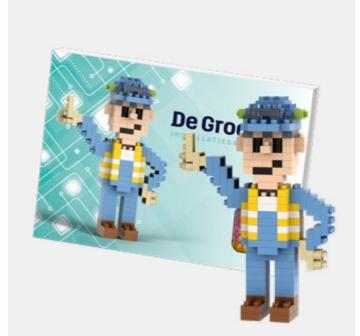

# POSTCARD VARIANT 1

- The postcard can be used in many ways, for example as a giveaway or for direct mailing
- From 500 pieces, the postcard and the model can be individually designed
- The maximum number of stones is approx. 200 pieces due to space constraints
- The postcards are standardised and can be sent by post
- The build instructions for the model can be found on the inside of the postcard
- Again, our standard product range can be refined at an additional cost with a print run of 100 pieces using logo stickers on the outside, as well as text labels on the inside
- You can attach a personal message on the inside of the card

# POSTCARD VARIANT 2

- The postcard can be used in many ways, for example as a giveaway or for direct mailing
- From 500 pieces, the postcard and the model can be individually designed
- The maximum number of stones is approx. 200 pieces due to space constraints
- The postcards are standardised and can be sent by post
- The build instructions for the model can be found on the inside of the postcard
- You can attach a personal message on the inside of the card

# REFERENCES POSTCARDS

APPROX. 1-200 BRICKS