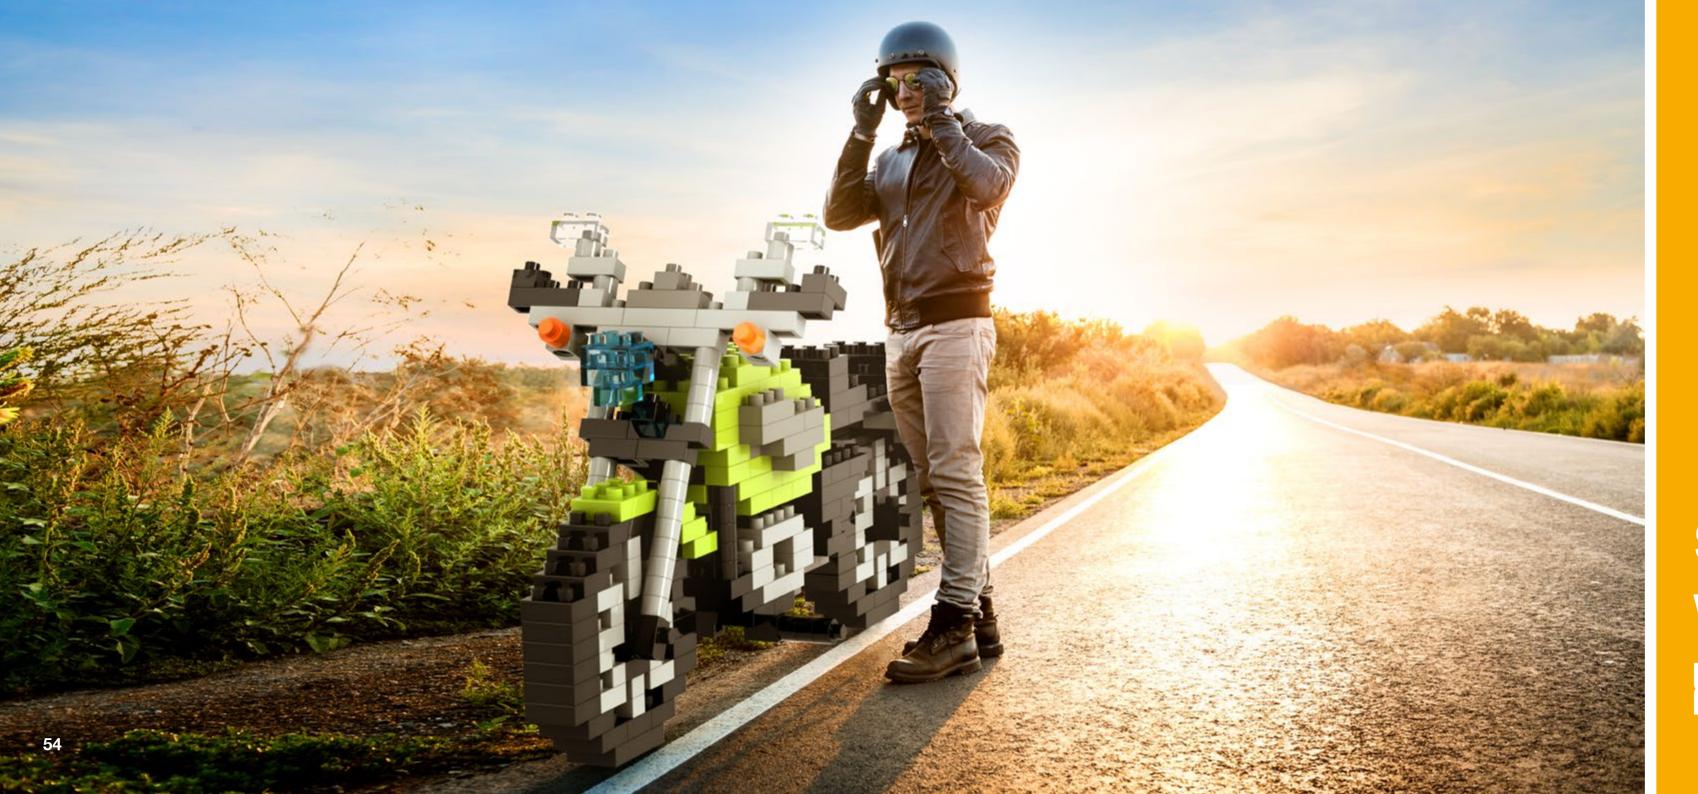

mum of a maximum of 500 stones. In size M a maximum of 800 stones or in the very special size L fits up to t1500 stones
- From 500 pieces upwards, the cardboard packaging can be designed according to customer requirements
- The box includes a kit as well as build instructions, the cover of which can be of the customers own design
- Stickers can be included for attachment to the model after build completion



#### THIS COULD ALSO BE YOUR GIFTBOX

# REFERENCES SMALL GIFTBOX

APPROX. 500 BRICKS



























































































#### THIS COULD ALSO BE YOUR GIFTBOX

# REFERENCES LARGE GIFTBOX

APPROX. 800 BRICKS











































# REFTERENZEN L GIFTBOX

APPROX. 1500 BRICKS

#### IN A VERY SPECIAL SIZE











# STAND OUT WITH BRIXIES®

#### **CUSTOMIZE WITH BRIXIES**

# ADVENT CALENDAR

The Advent calendar is the perfect surprise before Christmas

Each door contains a certain number of bricks and building instructions. So that your model can be built by Christmas

From 1,000 pieces, the cardboard packaging can be individually designed according to customer requirements

Stickers can also be included, which can can be attached to the model later

Standard goods can be supplied starting from 25 pieces
Stickers, can be refined for an additional charge