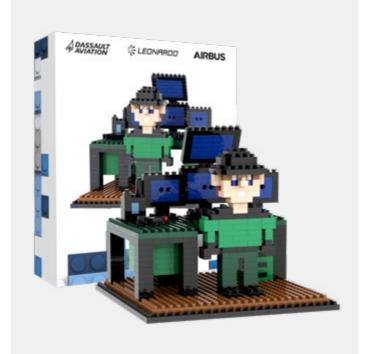

# INDIVIDUAL DESIGN WITH BRIXIES **GIFTBOX**

- The gift box, size S, fits a maximum of a maximum of 500 stones. In size M a maximum of 800 stones or in the very special size L fits up to t1500 stones
- From 500 pieces upwards, the cardboard packaging can be designed according to customer requirements
- The box includes a kit as well as build instructions, the cover of which can be of the customers own design
- Stickers can be included for attachment to the model after build completion

# REFERENCES SMALL GIFTBOX

APPROX. 500 BRICKS

# REFERENCES LARGE GIFTBOX

APPROX. 800 BRICKS

# REFTERENZEN L GIFTBOX

APPROX. 1500 BRICKS