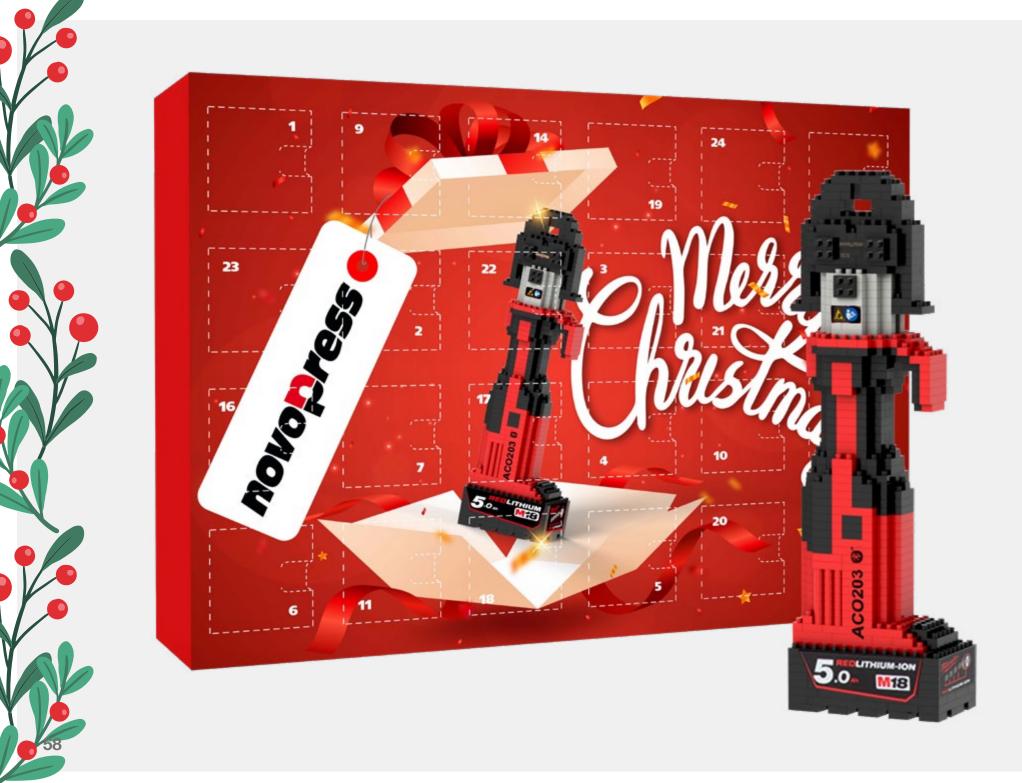

# ADVENT CALENDAR

The Advent calendar is the perfect surprise before Christmas

Each door contains a certain number of bricks and building instructions. So that your model can be built by Christmas

From 1,000 pieces, the cardboard packaging can be individually designed according to customer requirements

Stickers can also be included, which can can be attached to the model later

Standard goods can be supplied starting from 25 pieces
Stickers, can be refined for an additional charge