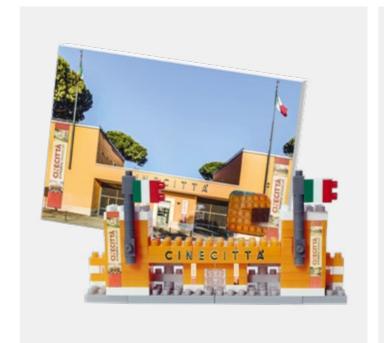

# POSTCARD VARIANT 1

- The postcard can be used in many ways, for example as a giveaway or for direct mailing
- From 500 pieces, the postcard and the model can be individually designed
- The maximum number of stones is approx. 200 pieces due to space constraints
- The postcards are standardised and can be sent by post
- The build instructions for the model can be found on the inside of the postcard
- Again, our standard product range can be refined at an additional cost with a print run of 100 pieces using logo stickers on the outside, as well as text labels on the inside
- You can attach a personal message on the inside of the card

# POSTCARD VARIANT 2

- The postcard can be used in many ways, for example as a giveaway or for direct mailing
- From 500 pieces, the postcard and the model can be individually designed
- The maximum number of stones is approx. 200 pieces due to space constraints
- The postcards are standardised and can be sent by post
- The build instructions for the model can be found on the inside of the postcard
- You can attach a personal message on the inside of the card

# REFERENCES POSTCARDS

APPROX. 1-200 BRICKS