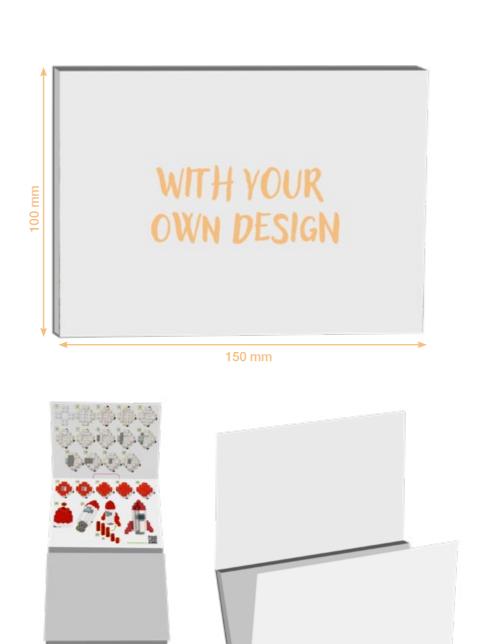

# INDIVIDUAL DESIGN WITH BRIXIES **GIFTBOX**

- The gift box, size S, fits a maximum of a maximum of 500 stones. In size M a maximum of 800 stones or in the very special size L fits up to t1500 stones
- From 500 pieces upwards, the cardboard packaging can be designed according to customer requirements
- The box includes a kit as well as build instructions, the cover of which can be of the customers own design
- Stickers can be included for attachment to the model after build completion