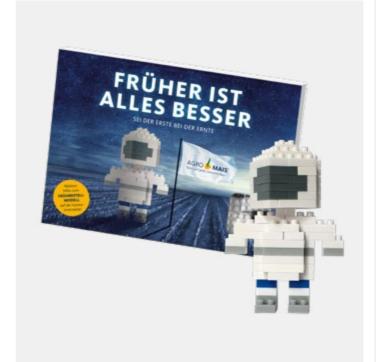

# POSTCARD VARIANT 1

- The postcard can be used in many ways, for example as a giveaway or for direct mailing
- From 500 pieces, the postcard and the model can be individually designed
- The maximum number of stones is approx. 200 pieces due to space constraints
- The postcards are standardised and can be sent by post
- The build instructions for the model can be found on the inside of the postcard
- Again, our standard product range can be refined at an additional cost with a print run of 100 pieces using logo stickers on the outside, as well as text labels on the inside
- You can attach a personal message on the inside of the card

# POSTCARD VARIANT 2

- The postcard can be used in many ways, for example as a giveaway or for direct mailing
- From 500 pieces, the postcard and the model can be individually designed
- The maximum number of stones is approx. 200 pieces due to space constraints
- The postcards are standardised and can be sent by post
- The build instructions for the model can be found on the inside of the postcard
- You can attach a personal message on the inside of the card

# REFERENCES POSTCARDS

APPROX. 1-200 BRICKS