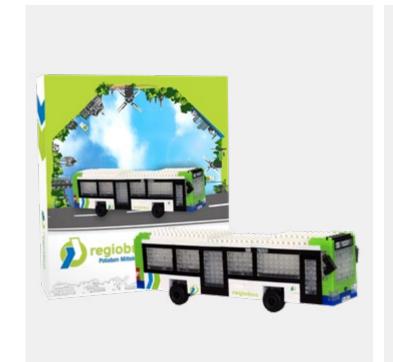

in different editions

# LARGE

# **SMALL**





31

#### THIS COULD ALSO BE YOUR ZIPBAG

# REFERENCES ZIPBAG

APPROX. 200 BRICKS























# INDIVIDUAL DESIGN WITH BRIXIES **GIFTBOX**

- The gift box, size S, fits a maximum of a maximum of 500 stones. In size M a maximum of 800 stones or in the very special size L fits up to t1500 stones
- From 500 pieces upwards, the cardboard packaging can be designed according to customer requirements
- The box includes a kit as well as build instructions, the cover of which can be of the customers own design
- Stickers can be included for attachment to the model after build completion



#### THIS COULD ALSO BE YOUR GIFTBOX

# REFERENCES SMALL GIFTBOX

APPROX. 500 BRICKS



























































































#### THIS COULD ALSO BE YOUR GIFTBOX

# REFERENCES LARGE GIFTBOX

APPROX. 800 BRICKS











































# REFTERENZEN L GIFTBOX

APPROX. 1500 BRICKS

#### IN A VERY SPECIAL SIZE











# STAND OUT WITH BRIXIES®

#### **CUSTOMIZE WITH BRIXIES**

# ADVENT CALENDAR

The Advent calendar is the perfect surprise before Christmas

Each door contains a certain number of bricks and building instructions. So that your model can be built by Christmas

From 1,000 pieces, the cardboard packaging can be individually designed according to customer requirements

Stickers can also be included, which can can be attached to the model later

Standard goods can be supplied starting from 25 pieces
Stickers, can be refined for an additional charge