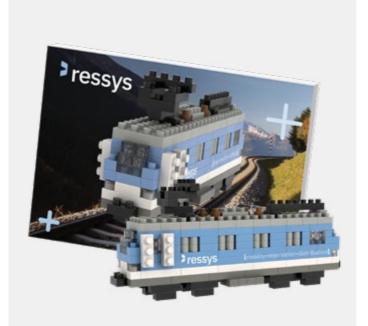

nal cost with a print run of 100 pieces using logo stickers on the outside, as well as text labels on the inside
- You can attach a personal message on the inside of the card







# POSTCARD VARIANT 2

- The postcard can be used in many ways, for example as a giveaway or for direct mailing
- From 500 pieces, the postcard and the model can be individually designed
- The maximum number of stones is approx. 200 pieces due to space constraints
- The postcards are standardised and can be sent by post
- The build instructions for the model can be found on the inside of the postcard
- You can attach a personal message on the inside of the card







#### DAS KÖNNTE AUCH IHRE POSTKARTE SEIN

# REFERENCES POSTCARDS

APPROX. 1-200 BRICKS



































































# ZIPBAG

- The zip bag is an optimal packaging for smaller models, with a maximum brick count of 190 bricks
- The bag contains a kit and assembly instructions assembly instructions
- The bag contains a kit as well as build instructions, the cover of which can be implemented in the customers own design from 500 pieces
- Optional logo stickers can be added to the kit.

  Minimum order quantity 250 pieces

30

The print run for a polybag in your own design is 250 pieces - here you have the possibility to pack different different models in different editions

# LARGE

# **SMALL**





31

#### THIS COULD ALSO BE YOUR ZIPBAG

# REFERENCES ZIPBAG

APPROX. 200 BRICKS























# INDIVIDUAL DESIGN WITH BRIXIES **GIFTBOX**

- The gift box, size S, fits a maximum of a maximum o