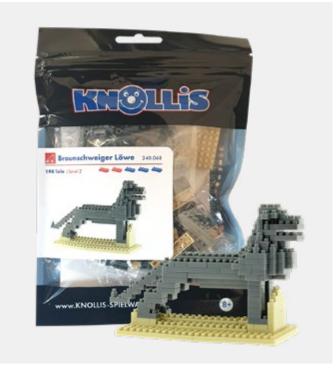

# INDIVIDUAL DESIGN WITH BRIXIES **GIFTBOX**

- The gift box, size S, fits a maximum of a maximum of 500 stones. In size M a maximum of 800 stones or in the very special size L fits up to t1500 stones
- From 500 pieces upwards, the cardboard packaging can be designed according to customer requirements
- The box includes a kit as well as build instructions, the cover of which can be of the customers own design
- Stickers can be included for attachment to the model after build completion

# REFERENCES SMALL GIFTBOX

APPROX. 500 BRICKS