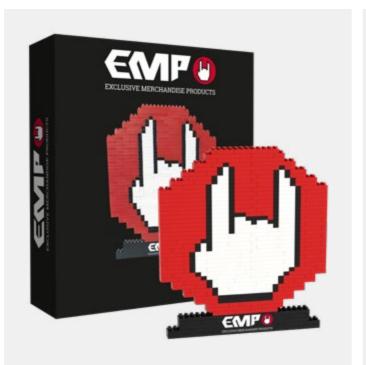

# INDIVIDUAL DESIGN WITH BRIXIES **GIFTBOX**

- The gift box, size S, fits a maximum of a maximum of 500 stones. In size M a maximum of 800 stones or in the very special size L fits up to t1500 stones
- From 500 pieces upwards, the cardboard packaging can be designed according to customer requirements
- The box includes a kit as well as build instructions, the cover of which can be of the customers own design
- Stickers can be included for attachment to the model after build completion

# REFERENCES SMALL GIFTBOX

APPROX. 500 BRICKS