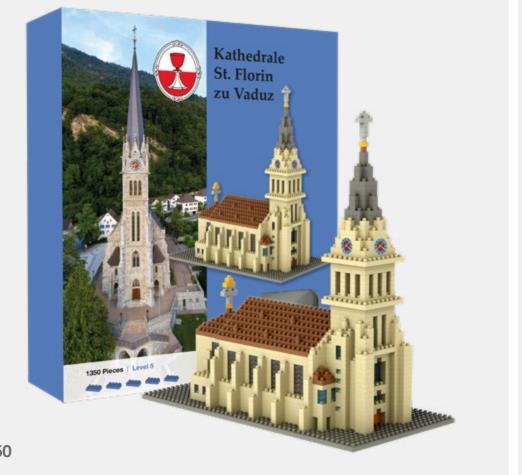

s a maximum of a maximum of 500 stones. In size M a maximum of 800 stones or in the very special size L fits up to t1500 stones
- From 500 pieces upwards, the cardboard packaging can be designed according to customer requirements
- The box includes a kit as well as build instructions, the cover of which can be of the customers own design
- Stickers can be included for attachment to the model after build completion



#### THIS COULD ALSO BE YOUR GIFTBOX

# REFERENCES SMALL GIFTBOX

APPROX. 500 BRICKS



























































































#### THIS COULD ALSO BE YOUR GIFTBOX

# REFERENCES LARGE GIFTBOX

APPROX. 800 BRICKS











































# REFTERENZEN L GIFTBOX

APPROX. 1500 BRICKS

#### IN A VERY SPECIAL SIZE











# STAND OUT WITH BRIXIES®

#### **CUSTOMIZE WITH BRIXIES**

# ADVENT CALENDAR

The Advent calendar is the perfect surprise before Christmas

Each door contains a certain number of bricks and building instructions. So that your model can be built by Christmas

From 1,000 pieces, the cardboard packaging can be individually designed according to customer requirements

Stickers can also be included, which can can be attached to the model later

Standard goods can be supplied starting from 25 pieces
Stickers, can be refined for an additional charge