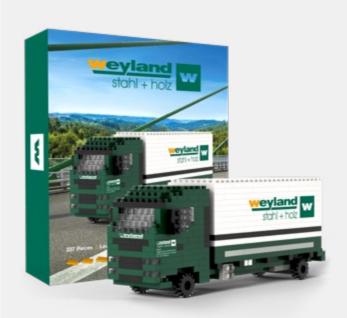

# REFERENCES SMALL GIFTBOX

APPROX. 500 BRICKS

# REFERENCES LARGE GIFTBOX

APPROX. 800 BRICKS