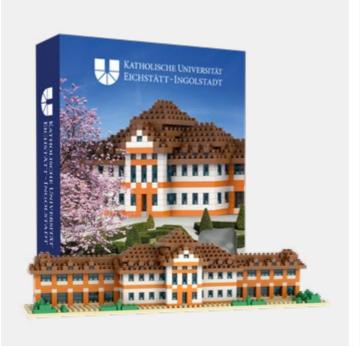

# INDIVIDUAL DESIGN WITH BRIXIES **GIFTBOX**

- The gift box, size S, fits a maximum of a maximum of 500 stones. In size M a maximum of 800 stones or in the very special size L fits up to t1500 stones
- From 500 pieces upwards, the cardboard packaging can be designed according to customer requirements
- The box includes a kit as well as build instructions, the cover of which can be of the customers own design
- Stickers can be included for attachment to the model after build completion

# REFERENCES SMALL GIFTBOX

APPROX. 500 BRICKS

# REFERENCES LARGE GIFTBOX

APPROX. 800 BRICKS

# REFTERENZEN L GIFTBOX

APPROX. 1500 BRICKS