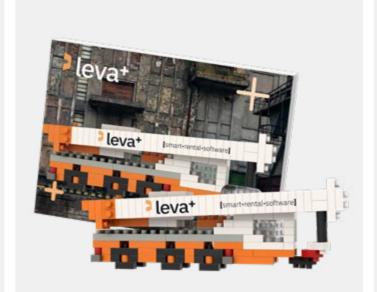

# POSTCARD VARIANT 1

- The postcard can be used in many ways, for example as a giveaway or for direct mailing
- From 500 pieces, the postcard and the model can be individually designed
- The maximum number of stones is approx. 200 pieces due to space constraints
- The postcards are standardised and can be sent by post
- The build instructions for the model can be found on the inside of the postcard
- Again, our standard product range can be refined at an additional cost with a print run of 100 pieces using logo stickers on the outside, as well as text labels on the inside
- You can attach a personal message on the inside of the card

# POSTCARD VARIANT 2

- The postcard can be used in many ways, for example as a giveaway or for direct mailing
- From 500 pieces, the postcard and the model can be individually designed
- The maximum number of stones is approx. 200 pieces due to space constraints
- The postcards are standardised and can be sent by post
- The build instructions for the model can be found on the inside of the postcard
- You can attach a personal message on the inside of the card

# REFERENCES POSTCARDS

APPROX. 1-200 BRICKS