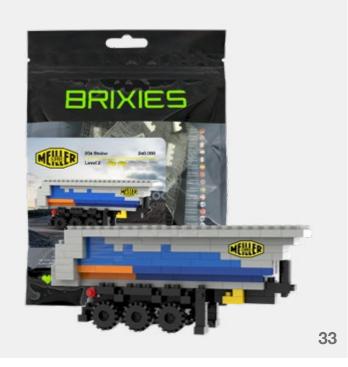

# REFERENCES POSTCARDS

APPROX. 1-200 BRICKS



































































# ZIPBAG

- The zip bag is an optimal packaging for smaller models, with a maximum brick count of 190 bricks
- The bag contains a kit and assembly instructions assembly instructions
- The bag contains a kit as well as build instructions, the cover of which can be implemented in the customers own design from 500 pieces
- Optional logo stickers can be added to the kit.

  Minimum order quantity 250 pieces

30

The print run for a polybag in your own design is 250 pieces - here you have the possibility to pack different different models in different editions

# LARGE

# **SMALL**





31

#### THIS COULD ALSO BE YOUR ZIPBAG

# REFERENCES ZIPBAG

APPROX. 200 BRICKS























# INDIVIDUAL DESIGN WITH BRIXIES **GIFTBOX**

- The gift box, size S, fits a maximum of a maximum of 500 stones. In size M a maximum of 800 stones or in the very special size L fits up to t1500 stones
- From 500 pieces upwards, the cardboard packaging can be designed according to customer requirements
- The box includes a kit as well as build instructions, the cover of which can be of the customers own design
- Stickers can be included for attachment to the model after build completion



#### THIS COULD ALSO BE YOUR GIFTBOX

# REFERENCES SMALL GIFTBOX

APPROX. 500 BRICKS



























































































#### THIS COULD ALSO BE YOUR GIFTBOX

# REFERENCES LARGE GIFTBOX

APPROX. 800 BRICKS