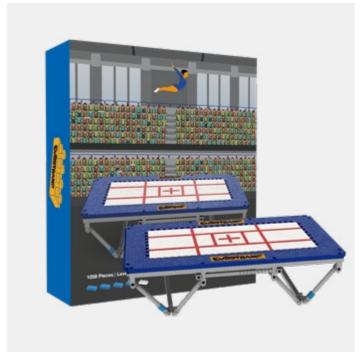

# REFERENCES SMALL GIFTBOX

APPROX. 500 BRICKS

# REFERENCES LARGE GIFTBOX

APPROX. 800 BRICKS