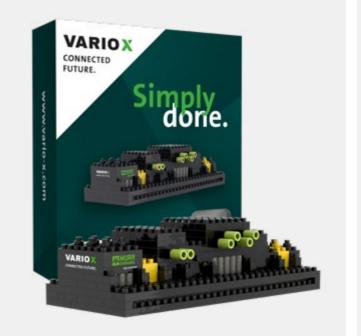

ility to pack different different models in different editions

# LARGE

# **SMALL**





31

#### THIS COULD ALSO BE YOUR ZIPBAG

# REFERENCES ZIPBAG

APPROX. 200 BRICKS























# INDIVIDUAL DESIGN WITH BRIXIES **GIFTBOX**

- The gift box, size S, fits a maximum of a maximum of 500 stones. In size M a maximum of 800 stones or in the very special size L fits up to t1500 stones
- From 500 pieces upwards, the cardboard packaging can be designed according to customer requirements
- The box includes a kit as well as build instructions, the cover of which can be of the customers own design
- Stickers can be included for attachment to the model after build completion



#### THIS COULD ALSO BE YOUR GIFTBOX

# REFERENCES SMALL GIFTBOX

APPROX. 500 BRICKS



























































































#### THIS COULD ALSO BE YOUR GIFTBOX

# REFERENCES LARGE GIFTBOX

APPROX. 800 BRICKS











































# REFTERENZEN L GIFTBOX

APPROX. 1500 BRICKS

#### IN A VERY SPECIAL SIZE











# STAND OUT WITH BRIXIES®

#### **CUSTOMIZE WITH BRIXIES**

# ADVENT CALENDAR

The Advent calendar is the perfect surprise before Christmas

Each door contains a certain number of bricks and building instructions. So that your model can be built by Christmas

From 1,000 pieces, the cardboard packaging can be individually designed according to customer requirements

Stickers can also be included, which can can be attached to the model later

Standard goods can be supplied starting from 25 pieces
Stickers, can be refine