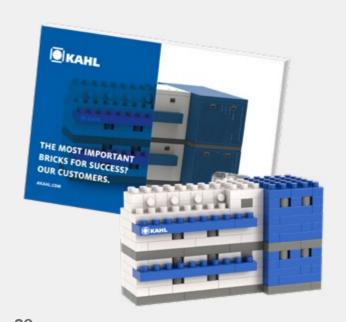

# POSTCARD VARIANT 1

- The postcard can be used in many ways, for example as a giveaway or for direct mailing
- From 500 pieces, the postcard and the model can be individually designed
- The maximum number of stones is approx. 200 pieces due to space constraints
- The postcards are standardised and can be sent by post
- The build instructions for the model can be found on the inside of the postcard
- Again, our standard product range can be refined at an additional cost with a print run of 100 pieces using logo stickers on the outside, as well as text labels on the inside
- You can attach a personal message on the inside of the card

# POSTCARD VARIANT 2

- The postcard can be used in many ways, for example as a giveaway or for direct mailing
- From 500 pieces, the postcard and the model can be individually designed
- The maximum number of stones is approx. 200 pieces due to space constraints
- The postcards are standardised and can be sent by post
- The build instructions for the model can be found on the inside of the postcard
- You can attach a personal message on the inside of the card

# REFERENCES POSTCARDS

APPROX. 1-200 BRICKS