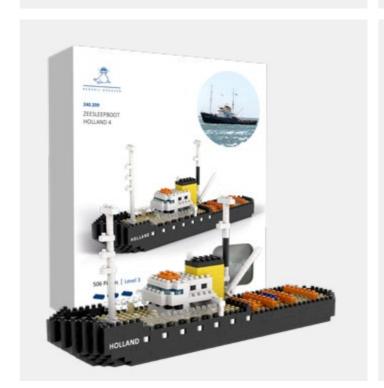

# REFERENCES SMALL GIFTBOX

APPROX. 500 BRICKS

# REFERENCES LARGE GIFTBOX

APPROX. 800 BRICKS

# REFTERENZEN L GIFTBOX

APPROX. 1500 BRICKS