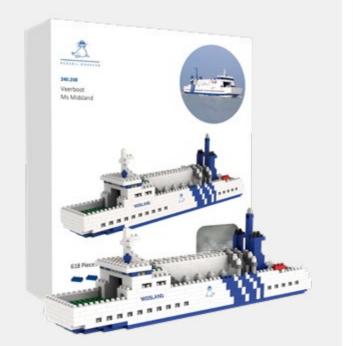

# REFERENCES SMALL GIFTBOX

APPROX. 500 BRICKS

# REFERENCES LARGE GIFTBOX

APPROX. 800 BRICKS

# REFTERENZEN L GIFTBOX

APPROX. 1500 BRICKS