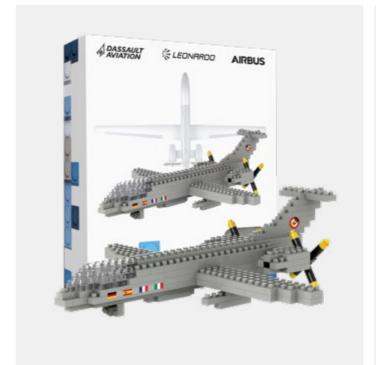

ibility to pack different different models in different editions

# LARGE

# **SMALL**





31

#### THIS COULD ALSO BE YOUR ZIPBAG

# REFERENCES ZIPBAG

APPROX. 200 BRICKS























# INDIVIDUAL DESIGN WITH BRIXIES **GIFTBOX**

- The gift box, size S, fits a maximum of a maximum of 500 stones. In size M a maximum of 800 stones or in the very special size L fits up to t1500 stones
- From 500 pieces upwards, the cardboard packaging can be designed according to customer requirements
- The box includes a kit as well as build instructions, the cover of which can be of the customers own design
- Stickers can be included for attachment to the model after build completion



#### THIS COULD ALSO BE YOUR GIFTBOX

# REFERENCES SMALL GIFTBOX

APPROX. 500 BRICKS



























































































#### THIS COULD ALSO BE YOUR GIFTBOX

# REFERENCES LARGE GIFTBOX

APPROX. 800 BRICKS











































# REFTERENZEN L GIFTBOX

APPROX. 1500 BRICKS

#### IN A VERY SPECIAL SIZE











# STAND OUT WITH BRIXIES®

#### **CUSTOMIZE WITH BRIXIES**

# ADVENT CALENDAR

The Advent calendar is the perfect surprise before Christmas

Each door contains a certain number of bricks and building instructions. So that your model can be built by Christmas

From 1,000 pieces, the cardboard packaging can be individually designed according to customer requirements

Stickers can also be included, which can can be attached to the model later

Standard goods can be supplied starting from 25 pieces
Stickers, can be refi