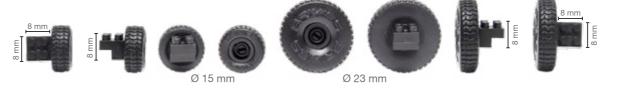

#### THE WHEELS

With our wheels in two different sizes, each model can be made mobile. This creates a better overall picture of the vehicle and is therefore much more realistic. The wheels are just as easy to attach to the models as all other BRIXIES bricks.