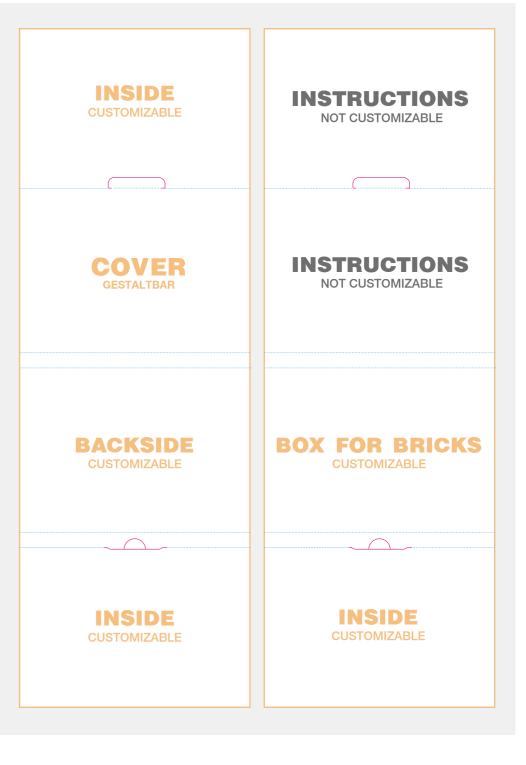

# POSTCARD VARIANT 1

- The postcard can be used in many ways, for example as a giveaway or for direct mailing
- From 500 pieces, the postcard and the model can be individually designed
- The maximum number of stones is approx. 200 pieces due to space constraints
- The postcards are standardised and can be sent by post
- The build instructions for the model can be found on the inside of the postcard
- Again, our standard product range can be refined at an additional cost with a print run of 100 pieces using logo stickers on the outside, as well as text labels on the inside
- You can attach a personal message on the inside of the card

# POSTCARD VARIANT 2

- The postcard can be used in many ways, for example as a giveaway or for direct mailing
- From 500 pieces, the postcard and the model can be individually designed
- The maximum number of stones is approx. 200 pieces due to space constraints
- The postcards are standardised and can be sent by post
- The build instructions for the model can be found on the inside of the postcard
- You can attach a personal message on the inside of the card