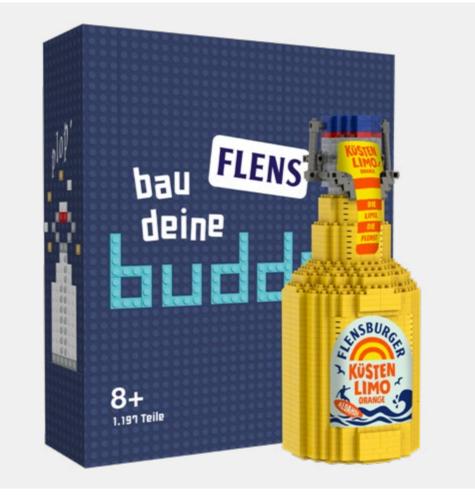

maximum of a maximum of 500 stones. In size M a maximum of 800 stones or in the very special size L fits up to t1500 stones
- From 500 pieces upwards, the cardboard packaging can be designed according to customer requirements
- The box includes a kit as well as build instructions, the cover of which can be of the customers own design
- Stickers can be included for attachment to the model after build completion



#### THIS COULD ALSO BE YOUR GIFTBOX

# REFERENCES SMALL GIFTBOX

APPROX. 500 BRICKS



























































































#### THIS COULD ALSO BE YOUR GIFTBOX

# REFERENCES LARGE GIFTBOX

APPROX. 800 BRICKS











































# REFTERENZEN L GIFTBOX

APPROX. 1500 BRICKS

#### IN A VERY SPECIAL SIZE











# STAND OUT WITH BRIXIES®

#### **CUSTOMIZE WITH BRIXIES**

# ADVENT CALENDAR

The Advent calendar is the perfect surprise before Christmas

Each door contains a certain number of bricks and building instructions. So that your model can be built by Christmas

From 1,000 pieces, the cardboard packaging can be individually designed according to customer requirements

Stickers can also be included, which can can be attached to the model later

Standard goods can be supplied starting from 25 pieces
Stickers, can be refined for an additional charge