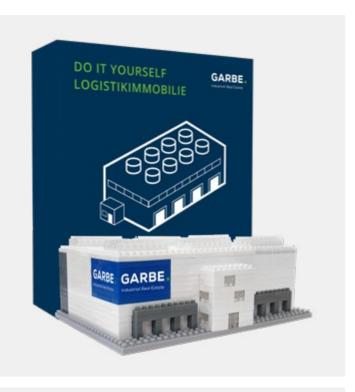

# INDIVIDUAL DESIGN WITH BRIXIES **GIFTBOX**

- The gift box, size S, fits a maximum of a maximum of 500 stones. In size M a maximum of 800 stones or in the very special size L fits up to t1500 stones
- From 500 pieces upwards, the cardboard packaging can be designed according to customer requirements
- The box includes a kit as well as build instructions, the cover of which can be of the customers own design
- Stickers can be included for attachment to the model after build completion

# REFERENCES SMALL GIFTBOX

APPROX. 500 BRICKS

# REFERENCES LARGE GIFTBOX

APPROX. 800 BRICKS

# REFTERENZEN L GIFTBOX

APPROX. 1500 BRICKS