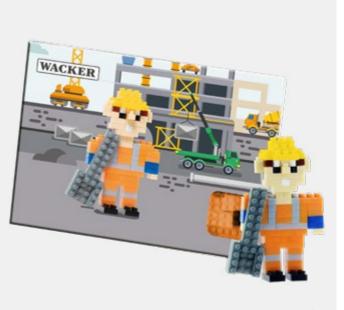

# POSTCARD VARIANT 1

- The postcard can be used in many ways, for example as a giveaway or for direct mailing
- From 500 pieces, the postcard and the model can be individually designed
- The maximum number of stones is approx. 200 pieces due to space constraints
- The postcards are standardised and can be sent by post
- The build instructions for the model can be found on the inside of the postcard
- Again, our standard product range can be refined at an additional cost with a print run of 100 pieces using logo stickers on the outside, as well as text labels on the inside
- You can attach a personal message on the inside of the card

# POSTCARD VARIANT 2

- The postcard can be used in many ways, for example as a giveaway or for direct mailing
- From 500 pieces, the postcard and the model can be individually designed
- The maximum number of stones is approx. 200 pieces due to space constraints
- The postcards are standardised and can be sent by post
- The build instructions for the model can be found on the inside of the postcard
- You can attach a personal message on the inside of the card

# REFERENCES POSTCARDS

APPROX. 1-200 BRICKS