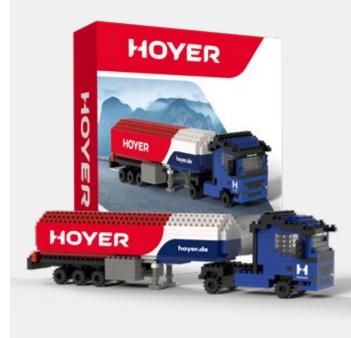

# INDIVIDUAL DESIGN WITH BRIXIES **GIFTBOX**

- The gift box, size S, fits a maximum of a maximum of 500 stones. In size M a maximum of 800 stones or in the very special size L fits up to t1500 stones
- From 500 pieces upwards, the cardboard packaging can be designed according to customer requirements
- The box includes a kit as well as build instructions, the cover of which can be of the customers own design
- Stickers can be included for attachment to the model after build completion

# REFERENCES LARGE GIFTBOX

APPROX. 800 BRICKS