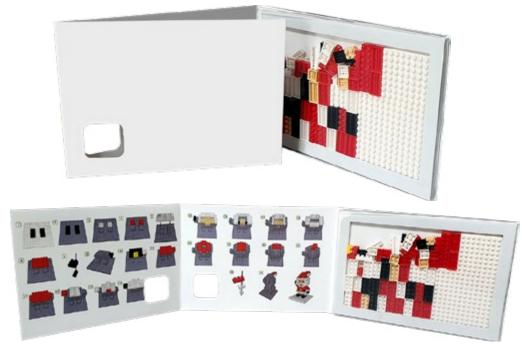

# POSTCARD VARIANT 1

- The postcard can be used in many ways, for example as a giveaway or for direct mailing
- From 500 pieces, the postcard and the model can be individually designed
- The maximum number of stones is approx. 200 pieces due to space constraints
- The postcards are standardised and can be sent by post
- The build instructions for the model can be found on the inside of the postcard
- Again, our standard product range can be refined at an additional cost with a print run of 100 pieces using logo stickers on the outside, as well as text labels on the inside
- You can attach a personal message on the inside of the card

# POSTCARD VARIANT 2

- The postcard can be used in many ways, for example as a giveaway or for direct mailing
- From 500 pieces, the postcard and the model can be individually designed
- The maximum number of stones is approx. 200 pieces due to space constraints
- The postcards are standardised and can be sent by post
- The build instructions for the model can be found on the inside of the postcard
- You can attach a personal message on the inside of the card