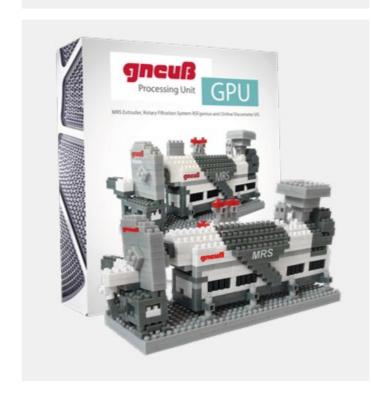

# INDIVIDUAL DESIGN WITH BRIXIES **GIFTBOX**

- The gift box, size S, fits a maximum of a maximum of 500 stones. In size M a maximum of 800 stones or in the very special size L fits up to t1500 stones
- From 500 pieces upwards, the cardboard packaging can be designed according to customer requirements
- The box includes a kit as well as build instructions, the cover of which can be of the customers own design
- Stickers can be included for attachment to the model after build completion