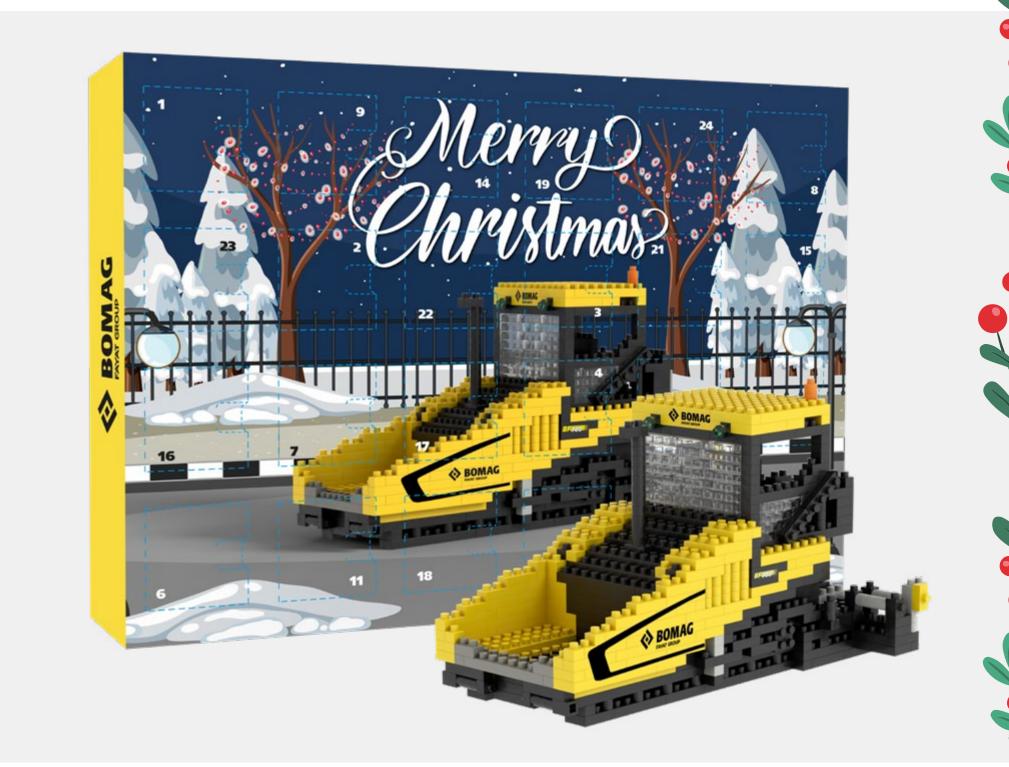

# ADVENT CALENDAR

The Advent calendar is the perfect surprise before Christmas

Each door contains a certain number of bricks and building instructions. So that your model can be built by Christmas

From 1,000 pieces, the cardboard packaging can be individually designed according to customer requirements

Stickers can also be included, which can can be attached to the model later

Standard goods can be supplied starting from 25 pieces
Stickers, can be refined for an additional charge