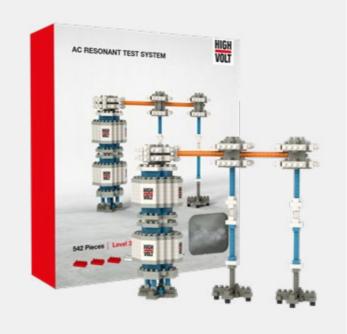

# INDIVIDUAL DESIGN WITH BRIXIES **GIFTBOX**

- The gift box, size S, fits a maximum of a maximum of 500 stones. In size M a maximum of 800 stones or in the very special size L fits up to t1500 stones
- From 500 pieces upwards, the cardboard packaging can be designed according to customer requirements
- The box includes a kit as well as build instructions, the cover of which can be of the customers own design
- Stickers can be included for attachment to the model after build completion

# REFERENCES SMALL GIFTBOX

APPROX. 500 BRICKS

# REFERENCES LARGE GIFTBOX

APPROX. 800 BRICKS

# REFTERENZEN L GIFTBOX

APPROX. 1500 BRICKS