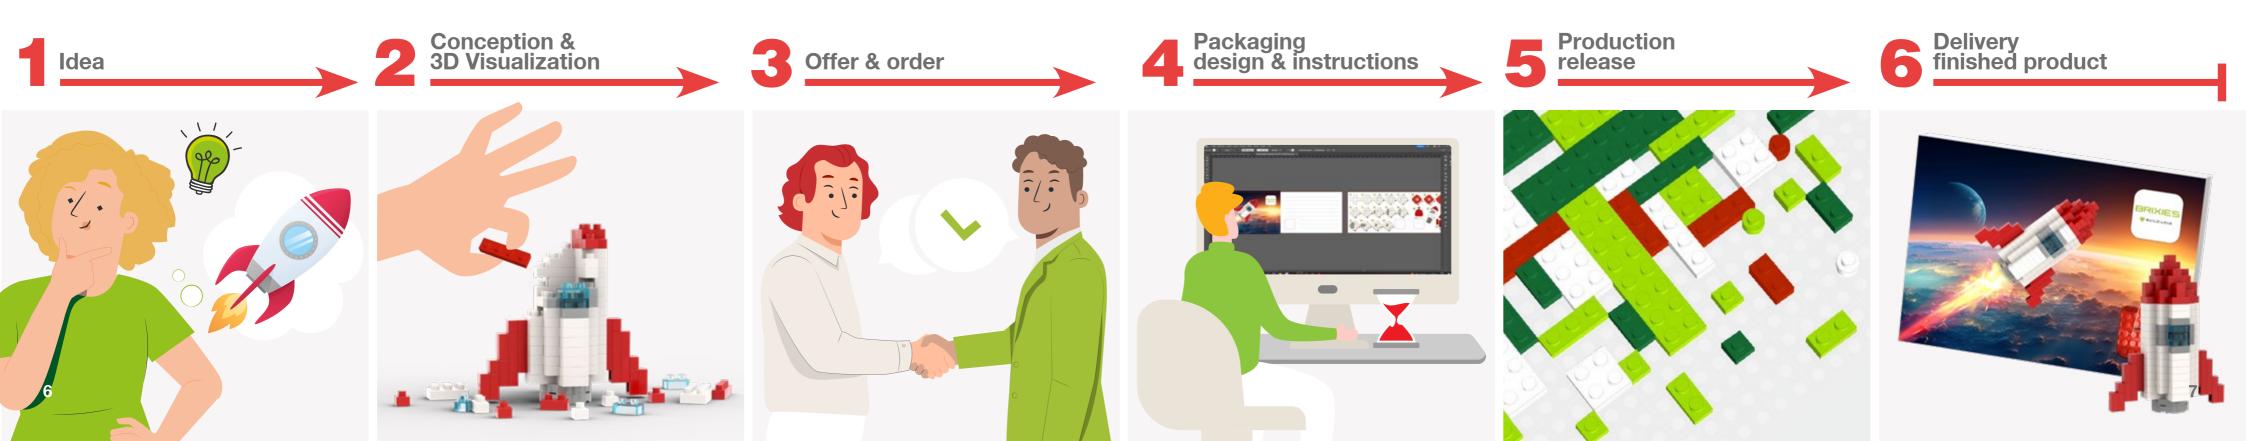

# STEPS FOR CUSTOM-MADE PRODUCTS

- We would require detailed art work relating to the product (JPEG format sufficient)
- The model is implemented within our 3D program
- The quantity and colour of bricks required is then determined, along with your choice of packaging to create sample
- Proposal will be shared
- Following sample placement and approval, the delivery time is approx. 12 weeks or 6 weeks with Express