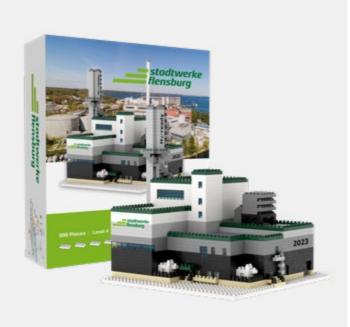

# INDIVIDUAL DESIGN WITH BRIXIES **GIFTBOX**

- The gift box, size S, fits a maximum of a maximum of 500 stones. In size M a maximum of 800 stones or in the very special size L fits up to t1500 stones
- From 500 pieces upwards, the cardboard packaging can be designed according to customer requirements
- The box includes a kit as well as build instructions, the cover of which can be of the customers own design
- Stickers can be included for attachment to the model after build completion

# REFERENCES SMALL GIFTBOX

APPROX. 500 BRICKS

# REFERENCES LARGE GIFTBOX

APPROX. 800 BRICKS

# REFTERENZEN L GIFTBOX

APPROX. 1500 BRICKS