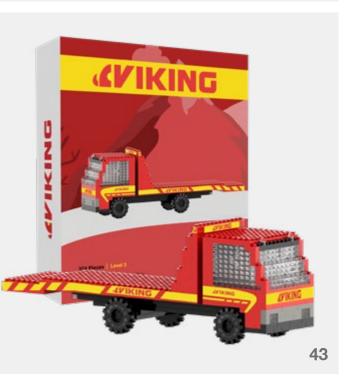

ls in different editions

# LARGE

# **SMALL**





31

#### THIS COULD ALSO BE YOUR ZIPBAG

# REFERENCES ZIPBAG

APPROX. 200 BRICKS























# INDIVIDUAL DESIGN WITH BRIXIES **GIFTBOX**

- The gift box, size S, fits a maximum of a maximum of 500 stones. In size M a maximum of 800 stones or in the very special size L fits up to t1500 stones
- From 500 pieces upwards, the cardboard packaging can be designed according to customer requirements
- The box includes a kit as well as build instructions, the cover of which can be of the customers own design
- Stickers can be included for attachment to the model after build completion



#### THIS COULD ALSO BE YOUR GIFTBOX

# REFERENCES SMALL GIFTBOX

APPROX. 500 BRICKS



























































































#### THIS COULD ALSO BE YOUR GIFTBOX

# REFERENCES LARGE GIFTBOX

APPROX. 800 BRICKS











































# REFTERENZEN L GIFTBOX

APPROX. 1500 BRICKS

#### IN A VERY SPECIAL SIZE











# STAND OUT WITH BRIXIES®

#### **CUSTOMIZE WITH BRIXIES**

# ADVENT CALENDAR

The Advent calendar is the perfect surprise before Christmas

Each door contains a certain number of bricks and building instructions. So that your model can be built by Christmas

From 1,000 pieces, the cardboard packaging can be individually designed according to customer requirements

Stickers can also be included, which can can be attached to the model later

Standard goods can be supplied starting from 25 pieces
Stickers, can be refined for an additional charge