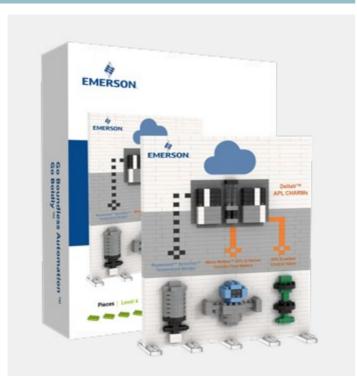

# INDIVIDUAL DESIGN WITH BRIXIES **GIFTBOX**

- The gift box, size S, fits a maximum of a maximum of 500 stones. In size M a maximum of 800 stones or in the very special size L fits up to t1500 stones
- From 500 pieces upwards, the cardboard packaging can be designed according to customer requirements
- The box includes a kit as well as build instructions, the cover of which can be of the customers own design
- Stickers can be included for attachment to the model after build completion