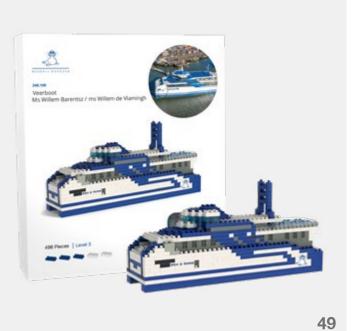

# REFERENCES SMALL GIFTBOX

APPROX. 500 BRICKS

# REFERENCES LARGE GIFTBOX

APPROX. 800 BRICKS

# REFTERENZEN L GIFTBOX

APPROX. 1500 BRICKS